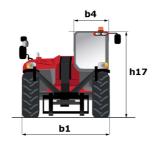

# MT-X 1440 A

|                                             | MT-X 1440 A Created on April 27, 2024 at 4:56:07 PM |
|---------------------------------------------|-----------------------------------------------------|
| Capacities                                  | Metric                                              |
| Max. capacity                               | 4000 kg                                             |
| Max. lifting height                         | 13.53 m                                             |
| Max. outreach                               | 9.46 m                                              |
| Breakout force with bucket                  | 8800 daN                                            |
| Weight and dimensions                       | 0000 daiv                                           |
|                                             | l11 6.02 m                                          |
| Overall length to carriage                  |                                                     |
| Overall width                               | b1 2.42 m                                           |
| Overall height                              | h17 2.45 m                                          |
| Wheelbase                                   | y 3.07 m                                            |
| Ground clearance                            | m4 0.37 m                                           |
| Overall cab width                           | b4 0.89 m                                           |
| Tilt-up angle                               | a4 12 °                                             |
| Tilt-down angle                             | a5 114 °                                            |
| External turning radius (over tyres)        | Wa1 3.94 m                                          |
| Overall weight                              | 11755 kg                                            |
| Unladen weight (with man basket)            | 11755 kg                                            |
| Tires type                                  | Pneumatic                                           |
| Standard tires                              | Alliance 400/80 - 24 - 162A8                        |
| Forks length / width / section              | 1/e/s 1200 mm x 125 mm / 45 mm                      |
|                                             | 1/e/5 1200 111111 x 123 111111 / 43 111111          |
| Performances                                |                                                     |
| Lifting                                     | 15.70 s                                             |
| Lowering                                    | 13.30 s                                             |
| Extension                                   | 19.20 s                                             |
| Retraction                                  | 14.80 s                                             |
| Crowd                                       | 4 s                                                 |
| Dump                                        | 4 s                                                 |
| Engine                                      |                                                     |
| Engine brand                                | Perkins                                             |
| Engine norm                                 | Stage IIIA                                          |
| Max. fuel sulphur content                   | 5000 ppm                                            |
| Engine model                                | 1104D-44TA                                          |
| Number of cylinders / Capacity of cylinders | 4 - 4400 cm <sup>3</sup>                            |
|                                             |                                                     |
| I.C. Engine power rating - Power            | 101 Hp / 74.50 kW                                   |
| Max. torque / Engine rotation               | 400 Nm @ 1400 rpm                                   |
| Drawbar pull (Laden)                        | 8250 daN                                            |
| Transmission                                |                                                     |
| Transmission type                           | Torque converter                                    |
| Number of gears (forward / reverse)         | 4 / 4                                               |
| Max. travel speed                           | 24.90 km/h                                          |
| Parking brake                               | Automatic Negative Hand-brake                       |
| Service brake                               | Oil-immersed multi-discs braking on front & re      |
|                                             | axles                                               |
| Hydraulics                                  |                                                     |
| Hydraulic pump type                         | Gear pump                                           |
| Hydraulic flow / Pressure                   | 167 l/min-265 bar                                   |
| Tank capacities                             |                                                     |
| Engine oil                                  | 11.40                                               |
| Hydraulic oil                               | 1351                                                |
| Fuel tank                                   | 140                                                 |
| Noise and vibration                         |                                                     |
| Noise at driving position (LpA)             | 82 dB                                               |
| Noise to environment (LwA)                  | 02 UB<br>105 dB                                     |
| Vibration on hands/arms                     | < 2.50 m/s <sup>2</sup>                             |
|                                             | × 2.30 III/8*                                       |
| Compatible platform                         | 40001                                               |
| Platform capacity                           | Q 1000 kg                                           |
| Number of people                            | 3                                                   |
| Platform dimensions (length x width)        | lp / ep 5000 m x 1200 m                             |
| Platform weight*                            | 1150 kg                                             |
| Miscellaneous                               |                                                     |
| Steering wheels (front / rear)              | 2/2                                                 |
| Drive wheels (front / rear)                 | 2/2                                                 |
| Safety cab homologation                     | ROPS - FOPS level 2 cab                             |
| Controls                                    | JSM                                                 |
|                                             |                                                     |

# MT-X 1440 A - Dimensional drawing