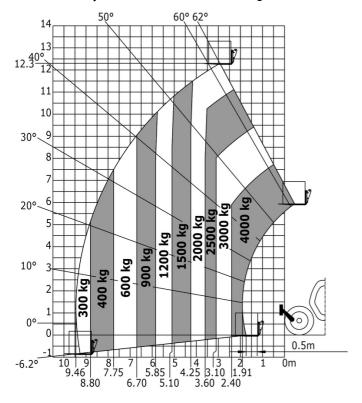

### MT-X 1440 A - Load chart

Machine on tyres with forks - with levelling device Metric