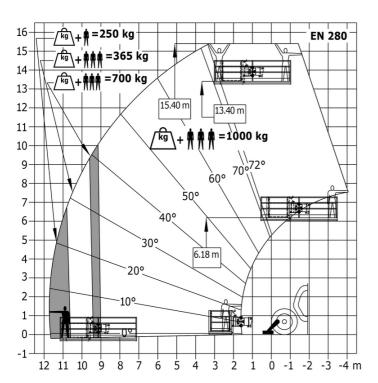

|
| Steering wheels (front / rear)              | 2/2                                                 |
| Drive wheels (front / rear)                 | 2/2                                                 |
| Safety cab homologation                     | ROPS - FOPS level 2 cab                             |
| Controls                                    | JSM                                                 |
|                                             |                                                     |

# MT-X 1440 A - Dimensional drawing







### MT-X 1440 A - Load chart

Machine on tyres with forks - with levelling device Metric



### Machine on lowered stabilisers with forks Metric



# Machine on stabilisers with Man basket Metric







#### **Head Office**

B.P. 249 - 430 rue de l'Aubinière 44150 Ancenis Cedex - France Tel: +33 (0)2 40 09 10 11 - Fax: +33 (0)2 40 09 10 97 www.manitou.com



This publication provides a description of the configuration versions and options for Manitou products, which may differ for equipment. The equipment presented in this brochure may be part of a series, as an option, or it may not be available, depending on the versions. Manitou reserves the right, at any time and without notice, to amend the specifications described and represented. The specifications provided do not bind the manufacturer. For more details, please contact your Manitou agent. This is not a contractually binding document. The presentation of the products is not contractually binding. List of specifications non-exh