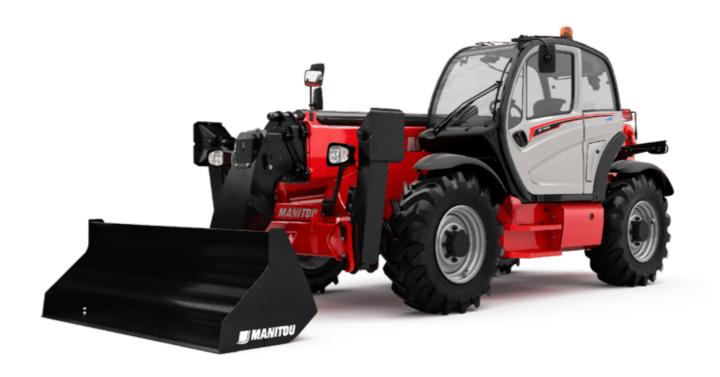

Technical sheet:

# MT-X 1440 A

|                                             | MT-X 1440 A Created on April 27, 2024 at 4:56:07 PM |
|---------------------------------------------|-----------------------------------------------------|
| Capacities                                  | Metric                                              |
| Max. capacity                               | 4000 kg                                             |
| Max. lifting height                         | 13.53 m                                             |
| Max. outreach                               | 9.46 m                                              |
| Breakout force with bucket                  | 8800 daN                                            |
| Weight and dimensions                       | 0000 daiv                                           |
|                                             | l11 6.02 m                                          |
| Overall length to carriage                  |                                                     |
| Overall width                               | b1 2.42 m                                           |
| Overall height                              | h17 2.45 m                                          |
| Wheelbase                                   | y 3.07 m                                            |
| Ground clearance                            | m4 0.37 m                                           |
| Overall cab width                           | b4 0.89 m                                           |
| Tilt-up angle                               | a4 12 °                                             |
| Tilt-down angle                             | a5 114 °                                            |
| External turning radius (over tyres)        | Wa1 3.94 m                                          |
| Overall weight                              | 11755 kg                                            |
| Unladen weight (with man basket)            | 11755 kg                                            |
| Tires type                                  | Pneumatic                                           |
| Standard tires                              | Alliance 400/80 - 24 - 162A8                        |
| Forks length / width / section              | 1/e/s 1200 mm x 125 mm / 45 mm                      |
|                                             | 1/e/5 1200 111111 x 123 111111 / 43 111111          |
| Performances                                |                                                     |
| Lifting                                     | 15.70 s                                             |
| Lowering                                    | 13.30 s                                             |
| Extension                                   | 19.20 s                                             |
| Retraction                                  | 14.80 s                                             |
| Crowd                                       | 4 s                                                 |
| Dump                                        | 4 s                                                 |
| Engine                                      |                                                     |
| Engine brand                                | Perkins                                             |
| Engine norm                                 | Stage IIIA                                          |
| Max. fuel sulphur content                   | 5000 ppm                                            |
| Engine model                                | 1104D-44TA                                          |
| Number of cylinders / Capacity of cylinders | 4 - 4400 cm <sup>3</sup>                            |
|                                             |                                                     |
| I.C. Engine power rating - Power            | 101 Hp / 74.50 kW                                   |
| Max. torque / Engine rotation               | 400 Nm @ 1400 rpm                                   |
| Drawbar pull (Laden)                        | 8250 daN                                            |
| Transmission                                |                                                     |
| Transmission type                           | Torque converter                                    |
| Number of gears (forward / reverse)         | 4 / 4                                               |
| Max. travel speed                           | 24.90 km/h                                          |
| Parking brake                               | Automatic Negative Hand-brake                       |
| Service brake                               | Oil-immersed multi-discs braking on front & re      |
|                                             | axles                                               |
| Hydraulics                                  |                                                     |
| Hydraulic pump type                         | Gear pump                                           |
| Hydraulic flow / Pressure                   | 167 l/min-265 bar                                   |
| Tank capacities                             |                                                     |
| Engine oil                                  | 11.40                                               |
| Hydraulic oil                               | 1351                                                |
| Fuel tank                                   | 140                                                 |
| Noise and vibration                         |                                                     |
| Noise at driving position (LpA)             | 82 dB                                               |
| Noise to environment (LwA)                  | 02 UB<br>105 dB                                     |
| Vibration on hands/arms                     | < 2.50 m/s <sup>2</sup>                             |
|                                             | × 2.30 III/8*                                       |
| Compatible platform                         | 40001                                               |
| Platform capacity                           | Q 1000 kg                                           |
| Number of people                            | 3                                                   |
| Platform dimensions (length x width)        | lp / ep 5000 m x 1200 m                             |
| Platform weight*                            | 1150 kg                                             |
| Miscellaneous                               |                                                     |
| Steering wheels (front / rear)              | 2/2                                                 |
| Drive wheels (front / rear)                 | 2/2                                                 |
| Safety cab homologation                     | ROPS - FOPS level 2 cab                             |
| Controls                                    | JSM                                                 |
|                                             |                                                     |