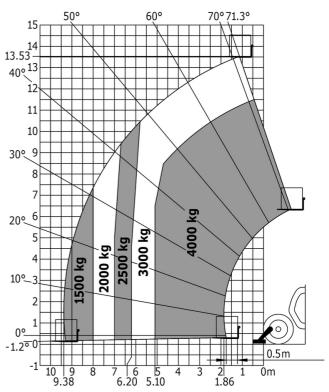

Miscellaneous                               |                                                     |
| Steering wheels (front / rear)              | 2/2                                                 |
| Drive wheels (front / rear)                 | 2/2                                                 |
| Safety cab homologation                     | ROPS - FOPS level 2 cab                             |
| Controls                                    | JSM                                                 |
|                                             |                                                     |

# MT-X 1440 A - Dimensional drawing







### MT-X 1440 A - Load chart

Machine on tyres with forks - with levelling device Metric



### Machine on lowered stabilisers with forks Metric



# Machine on stabilisers with Man basket Metric







#### **Head Office**

B.P. 249 - 430 rue de l'Aubinière 44150 Ancenis Cedex - France Tel: +33 (0)2 40 09 10 11 - Fax: +33 (0)2 40 09 10 97 www.manitou.com



This publication provides a description of the configuration versions and options for Manitou products, which may differ for equipment. The equipment presented in this brochure may be part of a series, as an option, or it may not be available, depending on the versions. Manitou reserves the right, at any time and without notice, to amend the specifications described and represented. The specifications provided do not bind the manufacturer. For more details, please contact your Manitou agent. This is not a contractually binding document. The presentation of the products is not co