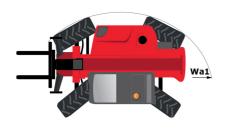

# MT-X 1440 A

|                                             | MT-X 1440 A Created on April 27, 2024 at 4:56:07 PM |
|---------------------------------------------|-----------------------------------------------------|
| Capacities                                  | Metric                                              |
| Max. capacity                               | 4000 kg                                             |
| Max. lifting height                         | 13.53 m                                             |
| Max. outreach                               | 9.46 m                                              |
| Breakout force with bucket                  | 8800 daN                                            |
| Weight and dimensions                       | 0000 daiv                                           |
|                                             | l11 6.02 m                                          |
| Overall length to carriage                  |                                                     |
| Overall width                               | b1 2.42 m                                           |
| Overall height                              | h17 2.45 m                                          |
| Wheelbase                                   | y 3.07 m                                            |
| Ground clearance                            | m4 0.37 m                                           |
| Overall cab width                           | b4 0.89 m                                           |
| Tilt-up angle                               | a4 12 °                                             |
| Tilt-down angle                             | a5 114 °                                            |
| External turning radius (over tyres)        | Wa1 3.94 m                                          |
| Overall weight                              | 11755 kg                                            |
| Unladen weight (with man basket)            | 11755 kg                                            |
| Tires type                                  | Pneumatic                                           |
| Standard tires                              | Alliance 400/80 - 24 - 162A8                        |
| Forks length / width / section              | 1/e/s 1200 mm x 125 mm / 45 mm                      |
|                                             | 1/e/5 1200 111111 x 123 111111 / 43 111111          |
| Performances                                |                                                     |
| Lifting                                     | 15.70 s                                             |
| Lowering                                    | 13.30 s                                             |
| Extension                                   | 19.20 s                                             |
| Retraction                                  | 14.80 s                                             |
| Crowd                                       | 4 s                                                 |
| Dump                                        | 4 s                                                 |
| Engine                                      |                                                     |
| Engine brand                                | Perkins                                             |
| Engine norm                                 | Stage IIIA                                          |
| Max. fuel sulphur content                   | 5000 ppm                                            |
| Engine model                                | 1104D-44TA                                          |
| Number of cylinders / Capacity of cylinders | 4 - 4400 cm <sup>3</sup>                            |
|                                             |                                                     |
| I.C. Engine power rating - Power            | 101 Hp / 74.50 kW                                   |
| Max. torque / Engine rotation               | 400 Nm @ 1400 rpm                                   |
| Drawbar pull (Laden)                        | 8250 daN                                            |
| Transmission                                |                                                     |
| Transmission type                           | Torque converter                                    |
| Number of gears (forward / reverse)         | 4 / 4                                               |
| Max. travel speed                           | 24.90 km/h                                          |
| Parking brake                               | Automatic Negative Hand-brake                       |
| Service brake                               | Oil-immersed multi-discs braking on front & re      |
|                                             | axles                                               |
| Hydraulics                                  |                                                     |
| Hydraulic pump type                         | Gear pump                                           |
| Hydraulic flow / Pressure                   | 167 l/min-265 bar                                   |
| Tank capacities                             |                                                     |
| Engine oil                                  | 11.40                                               |
| Hydraulic oil                               | 1351                                                |
| Fuel tank                                   | 140                                                 |
| Noise and vibration                         |                                                     |
| Noise at driving position (LpA)             | 82 dB                                               |
| Noise to environment (LwA)                  | 02 UB<br>105 dB                                     |
| Vibration on hands/arms                     | < 2.50 m/s <sup>2</sup>                             |
|                                             | × 2.30 III/8*                                       |
| Compatible platform                         | 40001                                               |
| Platform capacity                           | Q 1000 kg                                           |
| Number of people                            | 3                                                   |
| Platform dimensions (length x width)        | lp / ep 5000 m x 1200 m                             |
| Platform weight*                            | 1150 kg                                             |
| Miscellaneous                               |                                                     |
| Steering wheels (front / rear)              | 2/2                                                 |
| Drive wheels (front / rear)                 | 2/2                                                 |
| Safety cab homologation                     | ROPS - FOPS level 2 cab                             |
| Controls                                    | JSM                                                 |
|                                             |                                                     |

# MT-X 1440 A - Dimensional drawing