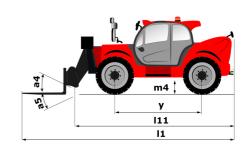

# MT-X 1440 A

|                                             | MT-X 1440 A Created on April 27, 2024 at 4:56:07 PM |
|---------------------------------------------|-----------------------------------------------------|
| Capacities                                  | Metric                                              |
| Max. capacity                               | 4000 kg                                             |
| Max. lifting height                         | 13.53 m                                             |
| Max. outreach                               | 9.46 m                                              |
| Breakout force with bucket                  | 8800 daN                                            |
| Weight and dimensions                       | 0000 daiv                                           |
|                                             | l11 6.02 m                                          |
| Overall length to carriage                  |                                                     |
| Overall width                               | b1 2.42 m                                           |
| Overall height                              | h17 2.45 m                                          |
| Wheelbase                                   | y 3.07 m                                            |
| Ground clearance                            | m4 0.37 m                                           |
| Overall cab width                           | b4 0.89 m                                           |
| Tilt-up angle                               | a4 12 °                                             |
| Tilt-down angle                             | a5 114 °                                            |
| External turning radius (over tyres)        | Wa1 3.94 m                                          |
| Overall weight                              | 11755 kg                                            |
| Unladen weight (with man basket)            | 11755 kg                                            |
| Tires type                                  | Pneumatic                                           |
| Standard tires                              | Alliance 400/80 - 24 - 162A8                        |
| Forks length / width / section              | 1/e/s 1200 mm x 125 mm / 45 mm                      |
|                                             | 1/e/5 1200 111111 x 123 111111 / 43 111111          |
| Performances                                |                                                     |
| Lifting                                     | 15.70 s                                             |
| Lowering                                    | 13.30 s                                             |
| Extension                                   | 19.20 s                                             |
| Retraction                                  | 14.80 s                                             |
| Crowd                                       | 4 s                                                 |
| Dump                                        | 4 s                                                 |
| Engine                                      |                                                     |
| Engine brand                                | Perkins                                             |
| Engine norm                                 | Stage IIIA                                          |
| Max. fuel sulphur content                   | 5000 ppm                                            |
| Engine model                                | 1104D-44TA                                          |
| Number of cylinders / Capacity of cylinders | 4 - 4400 cm <sup>3</sup>                            |
|                                             |                                                     |
| I.C. Engine power rating - Power            | 101 Hp / 74.50 kW                                   |
| Max. torque / Engine rotation               | 400 Nm @ 1400 rpm                                   |
| Drawbar pull (Laden)                        | 8250 daN                                            |
| Transmission                                |                                                     |
| Transmission type                           | Torque converter                                    |
| Number of gears (forward / reverse)         | 4 / 4                                               |
| Max. travel speed                           | 24.90 km/h                                          |
| Parking brake                               | Automatic Negative Hand-brake                       |
| Service brake                               | Oil-immersed multi-discs braking on front & re      |
|                                             | axles                                               |
| Hydraulics                                  |                                                     |
| Hydraulic pump type                         | Gear pump                                           |
| Hydraulic flow / Pressure                   | 167 l/min-265 bar                                   |
| Tank capacities                             |                                                     |
| Engine oil                                  | 11.40                                               |
| Hydraulic oil                               | 1351                                                |
| Fuel tank                                   | 140                                                 |
| Noise and vibration                         |                                                     |
| Noise at driving position (LpA)             | 82 dB                                               |
| Noise to environment (LwA)                  | 02 UB<br>105 dB                                     |
| Vibration on hands/arms                     | < 2.50 m/s <sup>2</sup>                             |
|                                             | × 2.30 III/8*                                       |
| Compatible platform                         | 40001                                               |
| Platform capacity                           | Q 1000 kg                                           |
| Number of people                            | 3                                                   |
| Platform dimensions (length x width)        | lp / ep 5000 m x 1200 m                             |
| Platform weight*                            | 1150 kg                                             |
| Miscellaneous                               |                                                     |
| Steering wheels (front / rear)              | 2/2                                                 |
| Drive wheels (front / rear)                 | 2/2                                                 |
| Safety cab homologation                     | ROPS - FOPS level 2 cab                             |
| Controls                                    | JSM                                                 |
|                                             |                                                     |

# MT-X 1440 A - Dimensional drawing