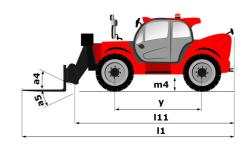

|                            | 2 / 2<br>2 / 2<br>- FOPS level 2 cab |

# MT-X 1440 A - Dimensional drawing







### MT-X 1440 A - Load chart

Machine on tyres with forks - with levelling device Metric



### Machine on lowered stabilisers with forks Metric



# Machine on stabilisers with Man basket Metric







#### **Head Office**

B.P. 249 - 430 rue de l'Aubinière 44150 Ancenis Cedex - France Tel: +33 (0)2 40 09 10 11 - Fax: +33 (0)2 40 09 10 97 www.manitou.com



This publication provides a description of the configuration versions and options for Manitou products, which may differ for equipment. The equipment presented in this brochure may be part of a series, as an option, or it may not be available, depending on the versions. Manitou reserves the right, at any time and without notice, to amend the specifications described and represented. The specifications provided do not bind the manufac