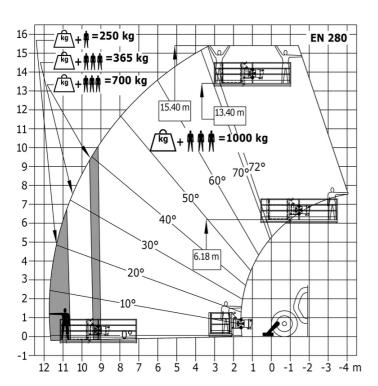

|                            | 2 / 2<br>2 / 2<br>- FOPS level 2 cab |

# MT-X 1440 A - Dimensional drawing







### MT-X 1440 A - Load chart

Machine on tyres with forks - with levelling device Metric



### Machine on lowered stabilisers with forks Metric



# Machine on stabilisers with Man basket Metric







#### **Head Office**

B.P. 249 - 430 rue de l'Aubinière 44150 Ancenis Cedex - France Tel: +33 (0)2 40 09 10 11 - Fax: +33 (0)2 40 09 10 97 www.manitou.com



This publication provides a description of the configuration versions and options for Manitou products, which may differ for equipment. The equipment presented in this brochure may be part of a series, as an option, or it may not be available, depending on the versions. Manitou reserves the right, at any time and without notice, to amend the specifications described and represented. The specifications provided do not bind the manufacturer. For more details, please contact your Manitou agent. This is not a contractually binding document. The presentation of the products is not contractually binding. List of specifications non-exh