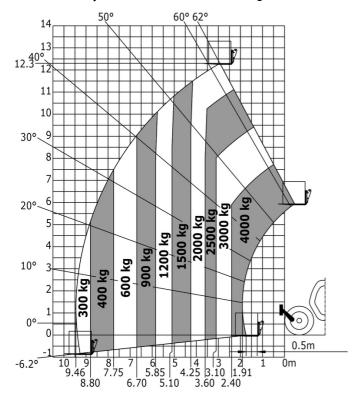

|                            | 2 / 2<br>2 / 2<br>- FOPS level 2 cab |

# MT-X 1440 A - Dimensional drawing







### MT-X 1440 A - Load chart

Machine on tyres with forks - with levelling device Metric



### Machine on lowered stabilisers with forks Metric



# Machine on stabilisers with Man basket Metric







#### **Head Office**

B.P. 249 - 430 rue de l'Aubinière 44150 Ancenis Cedex - France Tel: +33 (0)2 40 09 10 11 - Fax: +33 (0)2 40 09 10 97 www.manitou.com



This publication provides a description of the configuration versions and options for Manitou products, which may differ for equipment. The equipment presented in this brochure may be part of a series, as an option, or it may not be available, depending on the versions. Manitou reserves the right, at any time and without notice, to amend the specifications described and represented. The specifications provided do not bind the manufacturer. For more details, please contact your Manitou agent. This is not a contractually bind