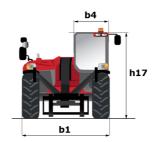

|                            | 2 / 2<br>2 / 2<br>- FOPS level 2 cab |

# MT-X 1440 A - Dimensional drawing







### MT-X 1440 A - Load chart

Machine on tyres with forks - with levelling device Metric



### Machine on lowered stabilisers with forks Metric



# Machine on stabilisers with Man basket Metric







#### **Head Office**

B.P. 249 - 430 rue de l'Aubinière 44150 Ancenis Cedex - France Tel: +33 (0)2 40 09 10 11 - Fax: +33 (0)2 40 09 10 97 www.manitou.com



This publication provides a description of the configuration versions and options for Manitou products, which may differ for equipment. The equipment presented in this brochure may be part of a series, as an option, or it may not be available, depending on the versions. Manitou reserves the right, at any time and without notice, to amend the specifications described and represented. The specifications provided do not bind the manuf