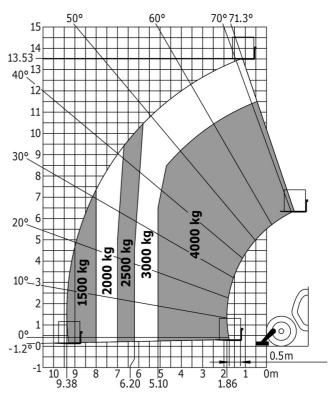

|                            | 2 / 2<br>2 / 2<br>- FOPS level 2 cab |

# MT-X 1440 A - Dimensional drawing







### MT-X 1440 A - Load chart

Machine on tyres with forks - with levelling device Metric



### Machine on lowered stabilisers with forks Metric



# Machine on stabilisers with Man basket Metric







#### **Head Office**

B.P. 249 - 430 rue de l'Aubinière 44150 Ancenis Cedex - France Tel: +33 (0)2 40 09 10 11 - Fax: +33 (0)2 40 09 10 97 www.manitou.com



This publication provides a description of the configuration versions and options for Manitou products, which may differ for equipment. The equipment presented in this brochure may be part of a series, as an option, or it may not be available, depending on the versions. Manitou reserves the right, at any time and without notice, to amend the specifications described and represented. The specifications provided do not bind the manufacturer. For more details, please contact your Manitou agent. This is not a contractually binding document. The presentation of the products is not co