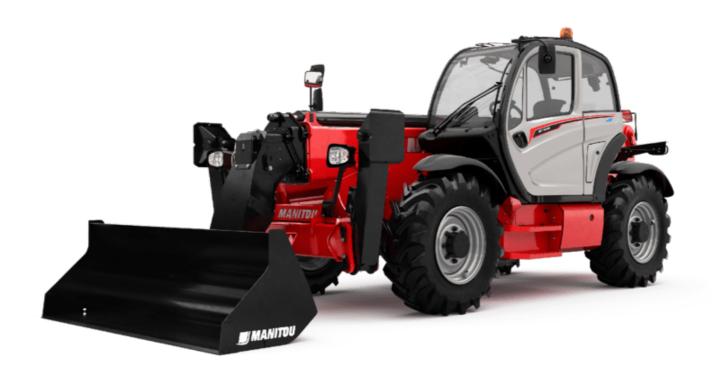

Technical sheet:

# MT-X 1440 A





|