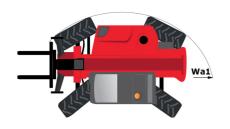

|                            | 2 / 2<br>2 / 2<br>- FOPS level 2 cab |

# MT-X 1440 A - Dimensional drawing







### MT-X 1440 A - Load chart

Machine on tyres with forks - with levelling device Metric



### Machine on lowered stabilisers with forks Metric



# Machine on stabilisers with Man basket Metric







#### **Head Office**

B.P. 249 - 430 rue de l'Aubinière 44150 Ancenis Cedex - France Tel: +33 (0)2 40 09 10 11 - Fax: +33 (0)2 40 09 10 97 www.manitou.com



This publication provides a description of the configuration versions and options for Manitou products, which may differ for equipment. The equipment presented in this brochure may be part of a series, as an option, or it may not be available, depending on the versions. Manitou reserves the right, at any time and without notice, to amend the specifications described and represented. The specifications provided do not bind the man