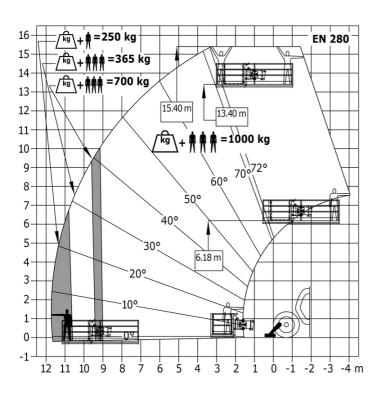

## MT-X 1440 A - Load chart

Machine on tyres with forks - with levelling device Metric

Machine on lowered stabilisers with forks Metric

Machine on stabilisers with Man basket Metric

Head Office B.P. 249 - 430 rue de l'Aubinière 44150 Ancenis Cedex - France Tel: +33 (0)2 40 09 10 11 - Fax: +33 (0)2 40 09 10 97 www.manitou.com