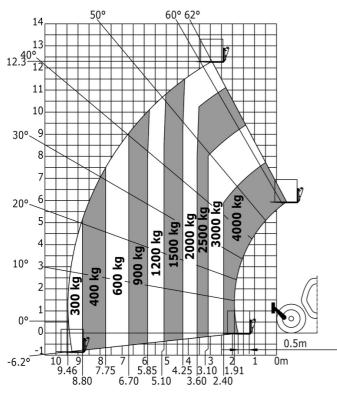

## MT-X 1440 A - Load chart

Machine on tyres with forks - with levelling device Metric

Machine on lowered stabilisers with forks Metric

Machine on stabilisers with Man basket Metric

Head Office B.P. 249 - 430 rue de l'Aubinière 44150 Ancenis Cedex - France Tel: +33 (0)2 40 09 10 11 - Fax: +33 (0)2 40 09 10 97 www.manitou.com