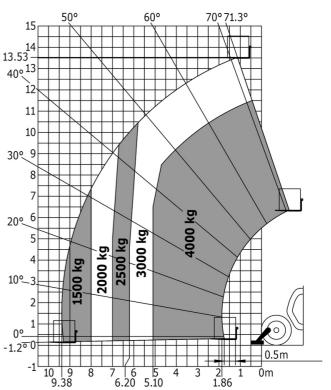

## MT-X 1440 A - Load chart

Machine on tyres with forks - with levelling device Metric

Machine on lowered stabilisers with forks Metric

Machine on stabilisers with Man basket Metric

Head Office B.P. 249 - 430 rue de l'Aubinière 44150 Ancenis Cedex - France Tel: +33 (0)2 40 09 10 11 - Fax: +33 (0)2 40 09 10 97 www.manitou.com