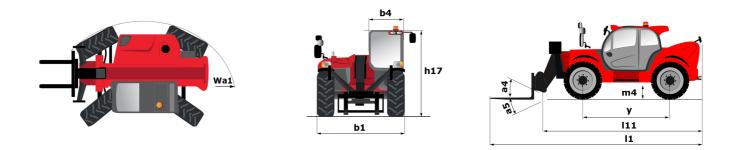

## MT-X 1440 A

|                                             | MI-X 1440 | A Olcated off 0 May 2024 at 02.27.30 01          |
|---------------------------------------------|-----------|--------------------------------------------------|
| Capacities                                  |           | Metric                                           |
| Max. capacity                               |           | 4000 kg                                          |
| Max. lifting height                         |           | 13.53 m                                          |
| Max. outreach                               |           | 9.46 m                                           |
| Breakout force with bucket                  |           | 8800 daN                                         |
| Weight and dimensions                       |           |                                                  |
| Overall length to carriage                  | l11       | 6.02 m                                           |
| Overall width                               | b1        | 2.42 m                                           |
| Overall height                              | h17       | 2.45 m                                           |
| Wheelbase                                   | У         | 3.07 m                                           |
| Ground clearance                            | m4        | 0.37 m                                           |
| Overall cab width                           | b4        | 0.89 m                                           |
| Tilt-up angle                               | a4        | 12 °                                             |
| Tilt-down angle                             | а5        | 114 °                                            |
| External turning radius (over tyres)        | Wa1       | 3.94 m                                           |
| Overall weight                              |           | 11755 kg                                         |
| Unladen weight (with man basket)            |           | 11755 kg                                         |
| Tires type                                  |           | Pneumatic                                        |
| Standard tires                              |           | Alliance 400/80 - 24 - 162A8                     |
| Forks length / width / section              | l / e / s | 1200 mm x 125 mm / 45 mm                         |
| Performances                                |           |                                                  |
| Lifting                                     |           | 15.70 s                                          |
| Lowering                                    |           | 13.30 s                                          |
| Extension                                   |           | 19.20 s                                          |
| Retraction                                  |           | 14.80 s                                          |
| Crowd                                       |           | 4 s                                              |
| Dump                                        |           | 4 s                                              |
| Engine                                      |           |                                                  |
| Engine brand                                |           | Perkins                                          |
| Engine norm                                 |           | Stage IIIA                                       |
| Max. fuel sulphur content                   |           | 5000 ppm                                         |
| Engine model                                |           | 1104D-44TA                                       |
| Number of cylinders / Capacity of cylinders |           | 4 - 4400 cm <sup>3</sup>                         |
| I.C. Engine power rating - Power            |           | 101 Hp / 74.50 kW                                |
| Max. torque / Engine rotation               |           | 400 Nm @ 1400 rpm                                |
| Drawbar pull (Laden)                        |           | 8250 daN                                         |
| Transmission<br>Transmission type           |           | Torque converter                                 |
| Number of gears (forward / reverse)         |           | 4 / 4                                            |
| Max. travel speed                           |           | 24.90 km/h                                       |
| Parking brake                               |           | Automatic Negative Hand-brake                    |
|                                             |           | Oil-immersed multi-discs braking on front & rear |
| Service brake                               |           | axles                                            |
| Hydraulics                                  |           |                                                  |
| Hydraulic pump type                         |           | Gear pump                                        |
| Hydraulic flow / Pressure                   |           | 167 l/min-265 bar                                |
| Tank capacities                             |           |                                                  |
| Engine oil                                  |           | 11.40 l                                          |
| Hydraulic oil                               |           | 135 I                                            |
| Fuel tank                                   |           | 140 l                                            |
| Noise and vibration                         |           |                                                  |
| Noise at driving position (LpA)             |           | 82 dB                                            |
| Noise to environment (LwA)                  |           | 105 dB                                           |
| Vibration on hands/arms                     |           | < 2.50 m/s²                                      |
| Compatible platform                         |           |                                                  |
| Platform capacity                           | Q         | 1000 kg                                          |
| Number of people                            |           | 3                                                |
| Platform dimensions (length x width)        | lp / ep   | 5000 m x 1200 m                                  |
| Platform weight*                            |           | 1150 kg                                          |
| Miscellaneous                               |           |                                                  |
| Steering wheels (front / rear)              |           | 2 / 2                                            |
| Drive wheels (front / rear)                 |           | 2 / 2                                            |
| Safety cab homologation                     |           | ROPS - FOPS level 2 cab                          |
| Controls                                    |           | JSM                                              |

## MT-X 1440 A - Dimensional drawing