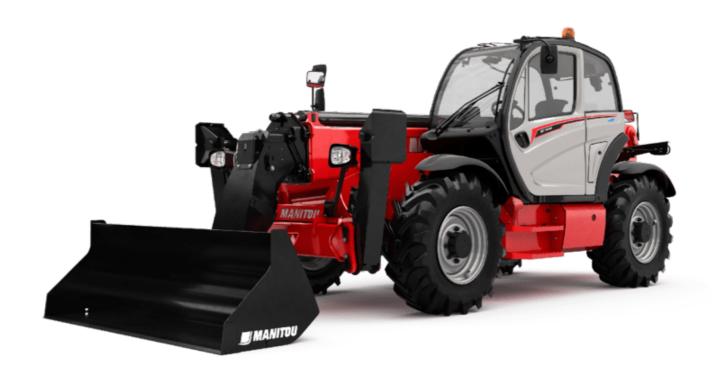

# MT-X 1440 A

|                                             | MT-X 1440 A Created on 28 April 2024 at 17:46:37 UT       |
|---------------------------------------------|-----------------------------------------------------------|
| Capacities                                  | Metric                                                    |
| Max. capacity                               | 4000 kg                                                   |
| Max. lifting height                         | 13.53 m                                                   |
| Max. outreach                               | 9.46 m                                                    |
| Breakout force with bucket                  | 8800 daN                                                  |
| Weight and dimensions                       |                                                           |
| Overall length to carriage                  | l11 6.02 m                                                |
| Overall width                               | b1 2.42 m                                                 |
| Overall height                              | h17 2.45 m                                                |
| Wheelbase                                   | y 3.07 m                                                  |
| Ground clearance                            | m4 0.37 m                                                 |
| Overall cab width                           | b4 0.89 m                                                 |
| Tilt-up angle                               | a4 12 °                                                   |
| Tilt-down angle                             | a5 114 °                                                  |
| External turning radius (over tyres)        | Wa1 3.94 m                                                |
| Overall weight                              | 11755 kg                                                  |
| Unladen weight (with man basket)            | 11755 kg                                                  |
| Tires type                                  | Pneumatic                                                 |
| Standard tires                              | Alliance 400/80 - 24 - 162A8                              |
|                                             |                                                           |
| Forks length / width / section              | l / e / s 1200 mm x 125 mm / 45 mm                        |
| Performances                                | 1570                                                      |
| Lifting                                     | 15.70 s                                                   |
| Lowering                                    | 13.30 s                                                   |
| Extension                                   | 19.20 s                                                   |
| Retraction                                  | 14.80 s                                                   |
| Crowd                                       | 4 s                                                       |
| Dump                                        | 4 s                                                       |
| Engine                                      |                                                           |
| Engine brand                                | Perkins                                                   |
| Engine norm                                 | Stage IIIA                                                |
| Max. fuel sulphur content                   | 5000 ppm                                                  |
| Engine model                                | 1104D-44TA                                                |
| Number of cylinders / Capacity of cylinders | 4 - 4400 cm³                                              |
| I.C. Engine power rating - Power            | 101 Hp / 74.50 kW                                         |
| Max. torque / Engine rotation               | 400 Nm @ 1400 rpm                                         |
| Drawbar pull (Laden)                        | 8250 daN                                                  |
| Transmission                                |                                                           |
| Transmission type                           | Torque converter                                          |
| Number of gears (forward / reverse)         | 4 / 4                                                     |
| Max. travel speed                           | 24.90 km/h                                                |
| Parking brake                               | Automatic Negative Hand-brake                             |
| Service brake                               | Oil-immersed multi-discs braking on front & rear<br>axles |
| Hydraulics                                  |                                                           |
| Hydraulic pump type                         | Gear pump                                                 |
| Hydraulic flow / Pressure                   | 167 l/min-265 bar                                         |
| Tank capacities                             |                                                           |
| Engine oil                                  | 11.40                                                     |
| Hydraulic oil                               | 135 I                                                     |
| Fuel tank                                   | 140 l                                                     |
| Noise and vibration                         |                                                           |
| Noise at driving position (LpA)             | 82 dB                                                     |
| Noise to environment (LwA)                  | 105 dB                                                    |
| Vibration on hands/arms                     | < 2.50 m/s <sup>2</sup>                                   |
| Compatible platform                         |                                                           |
| Platform capacity                           | Q 1000 kg                                                 |
| Number of people                            | 3                                                         |
| Platform dimensions (length x width)        | lp / ep 5000 m x 1200 m                                   |
| Platform weight*                            | 1150 kg                                                   |
| Miscellaneous                               |                                                           |
| Steering wheels (front / rear)              | 2/2                                                       |
| Drive wheels (front / rear)                 | 2/2                                                       |
| Safety cab homologation                     | ROPS - FOPS level 2 cab                                   |
| Controls                                    | JSM                                                       |