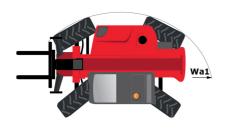

# MT-X 1440 A

|                                             | MT-X 1440 A Created on 28 April 2024 at 17:46:37 UT       |
|---------------------------------------------|-----------------------------------------------------------|
| Capacities                                  | Metric                                                    |
| Max. capacity                               | 4000 kg                                                   |
| Max. lifting height                         | 13.53 m                                                   |
| Max. outreach                               | 9.46 m                                                    |
| Breakout force with bucket                  | 8800 daN                                                  |
| Weight and dimensions                       |                                                           |
| Overall length to carriage                  | l11 6.02 m                                                |
| Overall width                               | b1 2.42 m                                                 |
| Overall height                              | h17 2.45 m                                                |
| Wheelbase                                   | y 3.07 m                                                  |
| Ground clearance                            | m4 0.37 m                                                 |
| Overall cab width                           | b4 0.89 m                                                 |
| Tilt-up angle                               | a4 12 °                                                   |
| Tilt-down angle                             | a5 114 °                                                  |
| External turning radius (over tyres)        | Wa1 3.94 m                                                |
| Overall weight                              | 11755 kg                                                  |
| Unladen weight (with man basket)            | 11755 kg                                                  |
| Tires type                                  | Pneumatic                                                 |
| Standard tires                              | Alliance 400/80 - 24 - 162A8                              |
|                                             |                                                           |
| Forks length / width / section              | l / e / s 1200 mm x 125 mm / 45 mm                        |
| Performances                                | 1570                                                      |
| Lifting                                     | 15.70 s                                                   |
| Lowering                                    | 13.30 s                                                   |
| Extension                                   | 19.20 s                                                   |
| Retraction                                  | 14.80 s                                                   |
| Crowd                                       | 4 s                                                       |
| Dump                                        | 4 s                                                       |
| Engine                                      |                                                           |
| Engine brand                                | Perkins                                                   |
| Engine norm                                 | Stage IIIA                                                |
| Max. fuel sulphur content                   | 5000 ppm                                                  |
| Engine model                                | 1104D-44TA                                                |
| Number of cylinders / Capacity of cylinders | 4 - 4400 cm³                                              |
| I.C. Engine power rating - Power            | 101 Hp / 74.50 kW                                         |
| Max. torque / Engine rotation               | 400 Nm @ 1400 rpm                                         |
| Drawbar pull (Laden)                        | 8250 daN                                                  |
| Transmission                                |                                                           |
| Transmission type                           | Torque converter                                          |
| Number of gears (forward / reverse)         | 4 / 4                                                     |
| Max. travel speed                           | 24.90 km/h                                                |
| Parking brake                               | Automatic Negative Hand-brake                             |
| Service brake                               | Oil-immersed multi-discs braking on front & rear<br>axles |
| Hydraulics                                  |                                                           |
| Hydraulic pump type                         | Gear pump                                                 |
| Hydraulic flow / Pressure                   | 167 l/min-265 bar                                         |
| Tank capacities                             |                                                           |
| Engine oil                                  | 11.40                                                     |
| Hydraulic oil                               | 135 I                                                     |
| Fuel tank                                   | 140 l                                                     |
| Noise and vibration                         |                                                           |
| Noise at driving position (LpA)             | 82 dB                                                     |
| Noise to environment (LwA)                  | 105 dB                                                    |
| Vibration on hands/arms                     | < 2.50 m/s <sup>2</sup>                                   |
| Compatible platform                         |                                                           |
| Platform capacity                           | Q 1000 kg                                                 |
| Number of people                            | 3                                                         |
| Platform dimensions (length x width)        | lp / ep 5000 m x 1200 m                                   |
| Platform weight*                            | 1150 kg                                                   |
| Miscellaneous                               |                                                           |
| Steering wheels (front / rear)              | 2/2                                                       |
| Drive wheels (front / rear)                 | 2/2                                                       |
| Safety cab homologation                     | ROPS - FOPS level 2 cab                                   |
| Controls                                    | JSM                                                       |