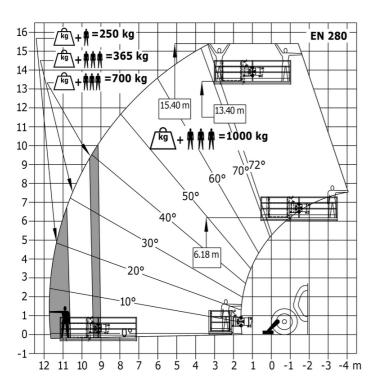

|
| Miscellaneous                               |                                                           |
| Steering wheels (front / rear)              | 2/2                                                       |
| Drive wheels (front / rear)                 | 2/2                                                       |
| Safety cab homologation                     | ROPS - FOPS level 2 cab                                   |
| Controls                                    | JSM                                                       |

# MT-X 1440 A - Dimensional drawing







### MT-X 1440 A - Load chart

Machine on tyres with forks - with levelling device Metric



### Machine on lowered stabilisers with forks Metric



# Machine on stabilisers with Man basket Metric







#### **Head Office**

B.P. 249 - 430 rue de l'Aubinière 44150 Ancenis Cedex - France Tel: +33 (0)2 40 09 10 11 - Fax: +33 (0)2 40 09 10 97 www.manitou.com



This publication provides a description of the configuration versions and options for Manitou products, which may differ for equipment. The equipment presented in this brochure may be part of a series, as an option, or it may not be available, depending on the versions. Manitou reserves the right, at any time and without notice, to amend the specifications described and represented. The specifications provided do not bind the manufacturer. For more details, please contact your Manitou agent. This is not a contractually binding document. The presentation of the products is not contractually binding. List of specifications non-exh