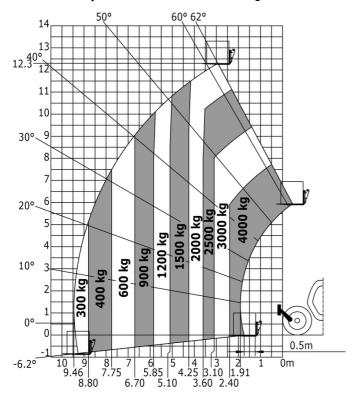

### MT-X 1440 A - Load chart

Machine on tyres with forks - with levelling device Metric