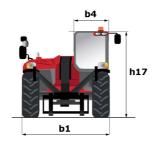

# MT-X 1440 A

|                                             | MT-X 1440 A Created on 28 April 2024 at 17:46:37 UT       |
|---------------------------------------------|-----------------------------------------------------------|
| Capacities                                  | Metric                                                    |
| Max. capacity                               | 4000 kg                                                   |
| Max. lifting height                         | 13.53 m                                                   |
| Max. outreach                               | 9.46 m                                                    |
| Breakout force with bucket                  | 8800 daN                                                  |
| Weight and dimensions                       |                                                           |
| Overall length to carriage                  | l11 6.02 m                                                |
| Overall width                               | b1 2.42 m                                                 |
| Overall height                              | h17 2.45 m                                                |
| Wheelbase                                   | y 3.07 m                                                  |
| Ground clearance                            | m4 0.37 m                                                 |
| Overall cab width                           | b4 0.89 m                                                 |
| Tilt-up angle                               | a4 12 °                                                   |
| Tilt-down angle                             | a5 114 °                                                  |
| External turning radius (over tyres)        | Wa1 3.94 m                                                |
| Overall weight                              | 11755 kg                                                  |
| Unladen weight (with man basket)            | 11755 kg                                                  |
| Tires type                                  | Pneumatic                                                 |
| Standard tires                              | Alliance 400/80 - 24 - 162A8                              |
|                                             |                                                           |
| Forks length / width / section              | l / e / s 1200 mm x 125 mm / 45 mm                        |
| Performances                                | 1570                                                      |
| Lifting                                     | 15.70 s                                                   |
| Lowering                                    | 13.30 s                                                   |
| Extension                                   | 19.20 s                                                   |
| Retraction                                  | 14.80 s                                                   |
| Crowd                                       | 4 s                                                       |
| Dump                                        | 4 s                                                       |
| Engine                                      |                                                           |
| Engine brand                                | Perkins                                                   |
| Engine norm                                 | Stage IIIA                                                |
| Max. fuel sulphur content                   | 5000 ppm                                                  |
| Engine model                                | 1104D-44TA                                                |
| Number of cylinders / Capacity of cylinders | 4 - 4400 cm³                                              |
| I.C. Engine power rating - Power            | 101 Hp / 74.50 kW                                         |
| Max. torque / Engine rotation               | 400 Nm @ 1400 rpm                                         |
| Drawbar pull (Laden)                        | 8250 daN                                                  |
| Transmission                                |                                                           |
| Transmission type                           | Torque converter                                          |
| Number of gears (forward / reverse)         | 4 / 4                                                     |
| Max. travel speed                           | 24.90 km/h                                                |
| Parking brake                               | Automatic Negative Hand-brake                             |
| Service brake                               | Oil-immersed multi-discs braking on front & rear<br>axles |
| Hydraulics                                  |                                                           |
| Hydraulic pump type                         | Gear pump                                                 |
| Hydraulic flow / Pressure                   | 167 l/min-265 bar                                         |
| Tank capacities                             |                                                           |
| Engine oil                                  | 11.40                                                     |
| Hydraulic oil                               | 135 I                                                     |
| Fuel tank                                   | 140 l                                                     |
| Noise and vibration                         |                                                           |
| Noise at driving position (LpA)             | 82 dB                                                     |
| Noise to environment (LwA)                  | 105 dB                                                    |
| Vibration on hands/arms                     | < 2.50 m/s <sup>2</sup>                                   |
| Compatible platform                         |                                                           |
| Platform capacity                           | Q 1000 kg                                                 |
| Number of people                            | 3                                                         |
| Platform dimensions (length x width)        | lp / ep 5000 m x 1200 m                                   |
| Platform weight*                            | 1150 kg                                                   |
| Miscellaneous                               |                                                           |
| Steering wheels (front / rear)              | 2/2                                                       |
| Drive wheels (front / rear)                 | 2/2                                                       |
| Safety cab homologation                     | ROPS - FOPS level 2 cab                                   |
| Controls                                    | JSM                                                       |