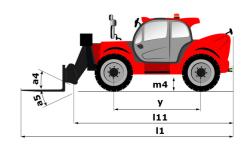

# MT-X 1440 A

|                                             | MT-X 1440 A Created on 28 April 2024 at 17:46:37 UT       |
|---------------------------------------------|-----------------------------------------------------------|
| Capacities                                  | Metric                                                    |
| Max. capacity                               | 4000 kg                                                   |
| Max. lifting height                         | 13.53 m                                                   |
| Max. outreach                               | 9.46 m                                                    |
| Breakout force with bucket                  | 8800 daN                                                  |
| Weight and dimensions                       |                                                           |
| Overall length to carriage                  | l11 6.02 m                                                |
| Overall width                               | b1 2.42 m                                                 |
| Overall height                              | h17 2.45 m                                                |
| Wheelbase                                   | y 3.07 m                                                  |
| Ground clearance                            | m4 0.37 m                                                 |
| Overall cab width                           | b4 0.89 m                                                 |
| Tilt-up angle                               | a4 12 °                                                   |
| Tilt-down angle                             | a5 114 °                                                  |
| External turning radius (over tyres)        | Wa1 3.94 m                                                |
| Overall weight                              | 11755 kg                                                  |
| Unladen weight (with man basket)            | 11755 kg                                                  |
| Tires type                                  | Pneumatic                                                 |
| Standard tires                              | Alliance 400/80 - 24 - 162A8                              |
|                                             |                                                           |
| Forks length / width / section              | l / e / s 1200 mm x 125 mm / 45 mm                        |
| Performances                                | 1570                                                      |
| Lifting                                     | 15.70 s                                                   |
| Lowering                                    | 13.30 s                                                   |
| Extension                                   | 19.20 s                                                   |
| Retraction                                  | 14.80 s                                                   |
| Crowd                                       | 4 s                                                       |
| Dump                                        | 4 s                                                       |
| Engine                                      |                                                           |
| Engine brand                                | Perkins                                                   |
| Engine norm                                 | Stage IIIA                                                |
| Max. fuel sulphur content                   | 5000 ppm                                                  |
| Engine model                                | 1104D-44TA                                                |
| Number of cylinders / Capacity of cylinders | 4 - 4400 cm³                                              |
| I.C. Engine power rating - Power            | 101 Hp / 74.50 kW                                         |
| Max. torque / Engine rotation               | 400 Nm @ 1400 rpm                                         |
| Drawbar pull (Laden)                        | 8250 daN                                                  |
| Transmission                                |                                                           |
| Transmission type                           | Torque converter                                          |
| Number of gears (forward / reverse)         | 4 / 4                                                     |
| Max. travel speed                           | 24.90 km/h                                                |
| Parking brake                               | Automatic Negative Hand-brake                             |
| Service brake                               | Oil-immersed multi-discs braking on front & rear<br>axles |
| Hydraulics                                  |                                                           |
| Hydraulic pump type                         | Gear pump                                                 |
| Hydraulic flow / Pressure                   | 167 l/min-265 bar                                         |
| Tank capacities                             |                                                           |
| Engine oil                                  | 11.40                                                     |
| Hydraulic oil                               | 135 I                                                     |
| Fuel tank                                   | 140 l                                                     |
| Noise and vibration                         |                                                           |
| Noise at driving position (LpA)             | 82 dB                                                     |
| Noise to environment (LwA)                  | 105 dB                                                    |
| Vibration on hands/arms                     | < 2.50 m/s <sup>2</sup>                                   |
| Compatible platform                         |                                                           |
| Platform capacity                           | Q 1000 kg                                                 |
| Number of people                            | 3                                                         |
| Platform dimensions (length x width)        | lp / ep 5000 m x 1200 m                                   |
| Platform weight*                            | 1150 kg                                                   |
| Miscellaneous                               |                                                           |
| Steering wheels (front / rear)              | 2/2                                                       |
| Drive wheels (front / rear)                 | 2/2                                                       |
| Safety cab homologation                     | ROPS - FOPS level 2 cab                                   |
| Controls                                    | JSM                                                       |

# MT-X 1440 A - Dimensional drawing