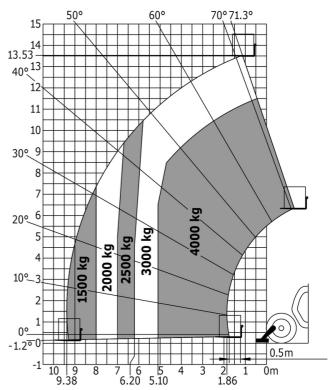

| 1150 kg                                                   |
| Miscellaneous                               |                                                           |
| Steering wheels (front / rear)              | 2/2                                                       |
| Drive wheels (front / rear)                 | 2/2                                                       |
| Safety cab homologation                     | ROPS - FOPS level 2 cab                                   |
| Controls                                    | JSM                                                       |

# MT-X 1440 A - Dimensional drawing







### MT-X 1440 A - Load chart

Machine on tyres with forks - with levelling device Metric



### Machine on lowered stabilisers with forks Metric



# Machine on stabilisers with Man basket Metric







#### **Head Office**

B.P. 249 - 430 rue de l'Aubinière 44150 Ancenis Cedex - France Tel: +33 (0)2 40 09 10 11 - Fax: +33 (0)2 40 09 10 97 www.manitou.com



This publication provides a description of the configuration versions and options for Manitou products, which may differ for equipment. The equipment presented in this brochure may be part of a series, as an option, or it may not be available, depending on the versions. Manitou reserves the right, at any time and without notice, to amend the specifications described and represented. The specifications provided do not bind the manufacturer. For more details, please contact your Manitou agent. This is not a contractually binding document. The presentation of the products is not co