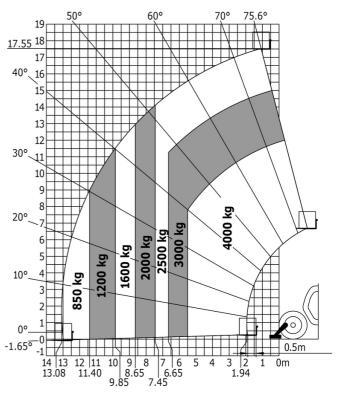

aneous                                                    |                                          |                   |
| Steering wheels (front / rear)                                   | 2/2                                      |                   |
| Drive wheels (front / rear)                                      | 2/2                                      |                   |
| Cab certification                                                | Cabin ROPS - FO                          | OPS level 2       |
| Controls                                                         | JSM                                      |                   |







## MT-X 1840 - Load chart

Machine on tires with forks - with levelling device Metric



## Machine on lowered stabilisers with forks Metric







## **Head Office**

B.P. 249 - 430 rue de l'Aubinière 44150 Ancenis Cedex - France Tel: +33 (0)2 40 09 10 11 - Fax: +33 (0)2 40 09 10 97 www.manitou.com



This publication provides a description of the configuration versions and options for Manitou products, which may differ for equipment. The equipment presented in this brochure may be part of a series, as an option, or it may not be available, depending on the versions. Manitou reserves the right, at any time and without notice, to amend the specifications described and represented. The specifications provided do not bind the manufacturer. For more details, please contact your Manitou agent. This is not a contractually binding document. The presentation of the products is not contractually binding. List of specifications non-exhau