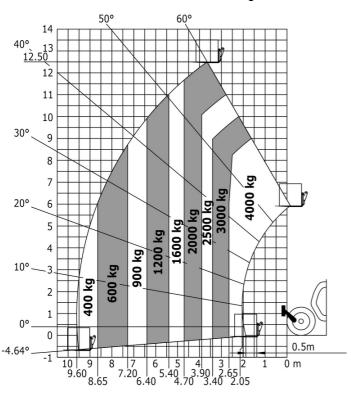

## MT-X 1840 - Load chart

Machine on tires with forks - with levelling device Metric