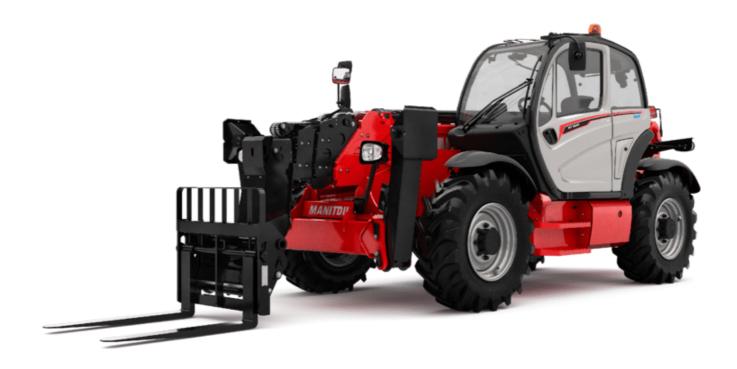

## MT-X 1840

|                                                                  | <b>мт-х 1840</b> Created on July 31, 202 | 25 at 11:45 AM UT |
|------------------------------------------------------------------|------------------------------------------|-------------------|
| Capacities                                                       | Metric                                   | c                 |
| Max. capacity                                                    | 4000 k                                   |                   |
| Max. lifting height                                              | 17.55                                    |                   |
| Maximum outreach                                                 | 13.08                                    |                   |
| Breakout force with bucket                                       | 7500 da                                  |                   |
| Weight and dimensions                                            |                                          |                   |
| Overall length to carriage                                       | l11 6.16 n                               | n                 |
| Length to face of forks                                          | 12 6.27 n                                |                   |
| Overall width                                                    | b1 2.42 n                                |                   |
| Overall height                                                   | h17 2.45 n                               |                   |
| Wheelbase                                                        | у 3.07 п                                 |                   |
| Ground clearance                                                 | m4 0.37 m                                |                   |
| Overall cab width                                                | b4 0.89 m                                |                   |
| Tilt-up angle                                                    | a4 12°                                   |                   |
|                                                                  | a5 114°                                  |                   |
| Tilt-down angle                                                  | Wa1 3.94 n                               |                   |
| External turning radius (over tyres)                             | Wa1 3.941<br>11630                       |                   |
| Unladen weight (with forks)                                      |                                          | <del>.</del>      |
| Overall weight                                                   | 11600                                    |                   |
| Tires type                                                       | Pneuma                                   |                   |
| Standard tires                                                   | Alliance 400/80                          |                   |
| Forks length / width / section                                   | I / e / s 1200 mm x 125 m                | nm x 50 mm        |
| Performances                                                     |                                          |                   |
| Lifting                                                          | 17.30                                    |                   |
| Lowering                                                         | 12.70                                    |                   |
| Extension                                                        | 16.10                                    |                   |
| Retraction                                                       | 15.60                                    | s                 |
| Crowd                                                            | 5 s                                      |                   |
| Dump                                                             | 4 s                                      |                   |
| Engine                                                           |                                          |                   |
| Engine brand                                                     | Perkin                                   |                   |
| Engine norm                                                      | Stage II                                 |                   |
| Engine model                                                     | 1104D-4                                  |                   |
| Number of cylinders / Capacity of cylinders                      | 4 - 4400                                 |                   |
| I.C. Engine power rating - Power                                 | 101 Hp / 74                              | 1.50 kW           |
| Max. torque / Engine rotation                                    | 400 Nm @ 14                              |                   |
| Drawbar pull (Laden)                                             | 10000 d                                  | laN               |
| Transmission                                                     |                                          |                   |
| Transmission type                                                | Torque cor                               |                   |
| Number of gears (forward / reverse)                              | 4 / 4                                    |                   |
| Max. travel speed                                                | 24.90 kr                                 | m/h               |
| Max. travel speed (may vary according to applicable regulations) | 24.90 kr                                 | m/h               |
| Parking brake                                                    | Automatic Negativ                        | e Hand-brake      |
| Service brake                                                    | Oil-immersed multi-discs t               |                   |
|                                                                  | axles                                    | 5                 |
| Hydraulics                                                       |                                          |                   |
| Hydraulic pump type                                              | Gear pu                                  | •                 |
| Hydraulic flow / Pressure                                        | 167 l/min-2                              | 270 bar           |
| Tank capacities                                                  |                                          |                   |
| Engine oil                                                       | 11.40                                    |                   |
| Hydraulic oil                                                    | 135 I                                    |                   |
| Hydraulic tank capacity                                          | 175 I                                    |                   |
| Fuel tank                                                        | 140 I                                    |                   |
| Noise and vibration                                              |                                          |                   |
| Noise at driving position (LpA)                                  | 82 dE                                    |                   |
| Noise to environment (LwA)                                       | 105 d                                    |                   |
| Vibration on hands/arms                                          | < 2.50 m                                 | n/s²              |
| Miscellaneous                                                    |                                          |                   |
| Steering wheels (front / rear)                                   | 2/2                                      |                   |
| Drive wheels (front / rear)                                      | 2/2                                      |                   |
| Cab certification                                                | Cabin ROPS - FO                          | OPS level 2       |
| Controls                                                         | JSM                                      |                   |