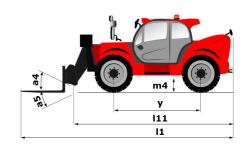

## MT-X 1840

|                                                                  | <b>мт-х 1840</b> Created on July 31, 202 | 25 at 11:45 AM UT |
|------------------------------------------------------------------|------------------------------------------|-------------------|
| Capacities                                                       | Metric                                   | c                 |
| Max. capacity                                                    | 4000 k                                   |                   |
| Max. lifting height                                              | 17.55                                    |                   |
| Maximum outreach                                                 | 13.08                                    |                   |
| Breakout force with bucket                                       | 7500 da                                  |                   |
| Weight and dimensions                                            |                                          |                   |
| Overall length to carriage                                       | l11 6.16 n                               | n                 |
| Length to face of forks                                          | 12 6.27 n                                |                   |
| Overall width                                                    | b1 2.42 n                                |                   |
| Overall height                                                   | h17 2.45 n                               |                   |
| Wheelbase                                                        | у 3.07 п                                 |                   |
| Ground clearance                                                 | m4 0.37 m                                |                   |
| Overall cab width                                                | b4 0.89 m                                |                   |
| Tilt-up angle                                                    | a4 12°                                   |                   |
|                                                                  | a5 114°                                  |                   |
| Tilt-down angle                                                  | Wa1 3.94 n                               |                   |
| External turning radius (over tyres)                             | Wa1 3.941<br>11630                       |                   |
| Unladen weight (with forks)                                      |                                          | <del>.</del>      |
| Overall weight                                                   | 11600                                    |                   |
| Tires type                                                       | Pneuma                                   |                   |
| Standard tires                                                   | Alliance 400/80                          |                   |
| Forks length / width / section                                   | I / e / s 1200 mm x 125 m                | nm x 50 mm        |
| Performances                                                     |                                          |                   |
| Lifting                                                          | 17.30                                    |                   |
| Lowering                                                         | 12.70                                    |                   |
| Extension                                                        | 16.10                                    |                   |
| Retraction                                                       | 15.60                                    | s                 |
| Crowd                                                            | 5 s                                      |                   |
| Dump                                                             | 4 s                                      |                   |
| Engine                                                           |                                          |                   |
| Engine brand                                                     | Perkin                                   |                   |
| Engine norm                                                      | Stage II                                 |                   |
| Engine model                                                     | 1104D-4                                  |                   |
| Number of cylinders / Capacity of cylinders                      | 4 - 4400                                 |                   |
| I.C. Engine power rating - Power                                 | 101 Hp / 74                              | 1.50 kW           |
| Max. torque / Engine rotation                                    | 400 Nm @ 14                              |                   |
| Drawbar pull (Laden)                                             | 10000 d                                  | laN               |
| Transmission                                                     |                                          |                   |
| Transmission type                                                | Torque cor                               |                   |
| Number of gears (forward / reverse)                              | 4 / 4                                    |                   |
| Max. travel speed                                                | 24.90 kr                                 | m/h               |
| Max. travel speed (may vary according to applicable regulations) | 24.90 kr                                 | m/h               |
| Parking brake                                                    | Automatic Negativ                        | e Hand-brake      |
| Service brake                                                    | Oil-immersed multi-discs t               |                   |
|                                                                  | axles                                    | 5                 |
| Hydraulics                                                       |                                          |                   |
| Hydraulic pump type                                              | Gear pu                                  | •                 |
| Hydraulic flow / Pressure                                        | 167 l/min-2                              | 270 bar           |
| Tank capacities                                                  |                                          |                   |
| Engine oil                                                       | 11.40                                    |                   |
| Hydraulic oil                                                    | 135 I                                    |                   |
| Hydraulic tank capacity                                          | 175 I                                    |                   |
| Fuel tank                                                        | 140 I                                    |                   |
| Noise and vibration                                              |                                          |                   |
| Noise at driving position (LpA)                                  | 82 dE                                    |                   |
| Noise to environment (LwA)                                       | 105 d                                    |                   |
| Vibration on hands/arms                                          | < 2.50 m                                 | n/s²              |
| Miscellaneous                                                    |                                          |                   |
| Steering wheels (front / rear)                                   | 2/2                                      |                   |
| Drive wheels (front / rear)                                      | 2/2                                      |                   |
| Cab certification                                                | Cabin ROPS - FO                          | OPS level 2       |
| Controls                                                         | JSM                                      |                   |