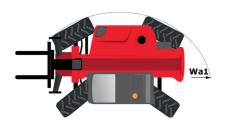

## MT-X 1840

|                                                                  | <b>мт-х 1840</b> Created on July 31, 202 | 25 at 11:45 AM UT |
|------------------------------------------------------------------|------------------------------------------|-------------------|
| Capacities                                                       | Metric                                   | c                 |
| Max. capacity                                                    | 4000 k                                   |                   |
| Max. lifting height                                              | 17.55                                    |                   |
| Maximum outreach                                                 | 13.08                                    |                   |
| Breakout force with bucket                                       | 7500 da                                  |                   |
| Weight and dimensions                                            |                                          |                   |
| Overall length to carriage                                       | l11 6.16 n                               | n                 |
| Length to face of forks                                          | 12 6.27 n                                |                   |
| Overall width                                                    | b1 2.42 n                                |                   |
| Overall height                                                   | h17 2.45 n                               |                   |
| Wheelbase                                                        | у 3.07 п                                 |                   |
| Ground clearance                                                 | m4 0.37 m                                |                   |
| Overall cab width                                                | b4 0.89 m                                |                   |
| Tilt-up angle                                                    | a4 12°                                   |                   |
|                                                                  | a5 114°                                  |                   |
| Tilt-down angle                                                  | Wa1 3.94 n                               |                   |
| External turning radius (over tyres)                             | Wa1 3.941<br>11630                       |                   |
| Unladen weight (with forks)                                      |                                          | <del>.</del>      |
| Overall weight                                                   | 11600                                    |                   |
| Tires type                                                       | Pneuma                                   |                   |
| Standard tires                                                   | Alliance 400/80                          |                   |
| Forks length / width / section                                   | I / e / s 1200 mm x 125 m                | nm x 50 mm        |
| Performances                                                     |                                          |                   |
| Lifting                                                          | 17.30                                    |                   |
| Lowering                                                         | 12.70                                    |                   |
| Extension                                                        | 16.10                                    |                   |
| Retraction                                                       | 15.60                                    | s                 |
| Crowd                                                            | 5 s                                      |                   |
| Dump                                                             | 4 s                                      |                   |
| Engine                                                           |                                          |                   |
| Engine brand                                                     | Perkin                                   |                   |
| Engine norm                                                      | Stage II                                 |                   |
| Engine model                                                     | 1104D-4                                  |                   |
| Number of cylinders / Capacity of cylinders                      | 4 - 4400                                 |                   |
| I.C. Engine power rating - Power                                 | 101 Hp / 74                              | 1.50 kW           |
| Max. torque / Engine rotation                                    | 400 Nm @ 14                              |                   |
| Drawbar pull (Laden)                                             | 10000 d                                  | laN               |
| Transmission                                                     |                                          |                   |
| Transmission type                                                | Torque cor                               |                   |
| Number of gears (forward / reverse)                              | 4 / 4                                    |                   |
| Max. travel speed                                                | 24.90 kr                                 | m/h               |
| Max. travel speed (may vary according to applicable regulations) | 24.90 kr                                 | m/h               |
| Parking brake                                                    | Automatic Negativ                        | e Hand-brake      |
| Service brake                                                    | Oil-immersed multi-discs t               |                   |
|                                                                  | axles                                    | 5                 |
| Hydraulics                                                       |                                          |                   |
| Hydraulic pump type                                              | Gear pu                                  | •                 |
| Hydraulic flow / Pressure                                        | 167 l/min-2                              | 270 bar           |
| Tank capacities                                                  |                                          |                   |
| Engine oil                                                       | 11.40                                    |                   |
| Hydraulic oil                                                    | 135 I                                    |                   |
| Hydraulic tank capacity                                          | 175 I                                    |                   |
| Fuel tank                                                        | 140 I                                    |                   |
| Noise and vibration                                              |                                          |                   |
| Noise at driving position (LpA)                                  | 82 dE                                    |                   |
| Noise to environment (LwA)                                       | 105 d                                    |                   |
| Vibration on hands/arms                                          | < 2.50 m                                 | n/s²              |
| Miscellaneous                                                    |                                          |                   |
| Steering wheels (front / rear)                                   | 2/2                                      |                   |
| Drive wheels (front / rear)                                      | 2/2                                      |                   |
| Cab certification                                                | Cabin ROPS - FO                          | OPS level 2       |
| Controls                                                         | JSM                                      |                   |