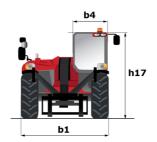

## MT-X 1840

|                                                                  | <b>мт-х 1840</b> Created on July 31, 202 | 25 at 11:45 AM UT |
|------------------------------------------------------------------|------------------------------------------|-------------------|
| Capacities                                                       | Metric                                   | c                 |
| Max. capacity                                                    | 4000 k                                   |                   |
| Max. lifting height                                              | 17.55                                    |                   |
| Maximum outreach                                                 | 13.08                                    |                   |
| Breakout force with bucket                                       | 7500 da                                  |                   |
| Weight and dimensions                                            |                                          |                   |
| Overall length to carriage                                       | l11 6.16 n                               | n                 |
| Length to face of forks                                          | 12 6.27 n                                |                   |
| Overall width                                                    | b1 2.42 n                                |                   |
| Overall height                                                   | h17 2.45 n                               |                   |
| Wheelbase                                                        | у 3.07 п                                 |                   |
| Ground clearance                                                 | m4 0.37 m                                |                   |
| Overall cab width                                                | b4 0.89 m                                |                   |
| Tilt-up angle                                                    | a4 12°                                   |                   |
|                                                                  | a5 114°                                  |                   |
| Tilt-down angle                                                  | Wa1 3.94 n                               |                   |
| External turning radius (over tyres)                             | Wa1 3.941<br>11630                       |                   |
| Unladen weight (with forks)                                      |                                          | <del>.</del>      |
| Overall weight                                                   | 11600                                    |                   |
| Tires type                                                       | Pneuma                                   |                   |
| Standard tires                                                   | Alliance 400/80                          |                   |
| Forks length / width / section                                   | I / e / s 1200 mm x 125 m                | nm x 50 mm        |
| Performances                                                     |                                          |                   |
| Lifting                                                          | 17.30                                    |                   |
| Lowering                                                         | 12.70                                    |                   |
| Extension                                                        | 16.10                                    |                   |
| Retraction                                                       | 15.60                                    | s                 |
| Crowd                                                            | 5 s                                      |                   |
| Dump                                                             | 4 s                                      |                   |
| Engine                                                           |                                          |                   |
| Engine brand                                                     | Perkin                                   |                   |
| Engine norm                                                      | Stage II                                 |                   |
| Engine model                                                     | 1104D-4                                  |                   |
| Number of cylinders / Capacity of cylinders                      | 4 - 4400                                 |                   |
| I.C. Engine power rating - Power                                 | 101 Hp / 74                              | 1.50 kW           |
| Max. torque / Engine rotation                                    | 400 Nm @ 14                              |                   |
| Drawbar pull (Laden)                                             | 10000 d                                  | laN               |
| Transmission                                                     |                                          |                   |
| Transmission type                                                | Torque cor                               |                   |
| Number of gears (forward / reverse)                              | 4 / 4                                    |                   |
| Max. travel speed                                                | 24.90 kr                                 | m/h               |
| Max. travel speed (may vary according to applicable regulations) | 24.90 kr                                 | m/h               |
| Parking brake                                                    | Automatic Negativ                        | e Hand-brake      |
| Service brake                                                    | Oil-immersed multi-discs t               |                   |
|                                                                  | axles                                    | 5                 |
| Hydraulics                                                       |                                          |                   |
| Hydraulic pump type                                              | Gear pu                                  | •                 |
| Hydraulic flow / Pressure                                        | 167 l/min-2                              | 270 bar           |
| Tank capacities                                                  |                                          |                   |
| Engine oil                                                       | 11.40                                    |                   |
| Hydraulic oil                                                    | 135 I                                    |                   |
| Hydraulic tank capacity                                          | 175 I                                    |                   |
| Fuel tank                                                        | 140 I                                    |                   |
| Noise and vibration                                              |                                          |                   |
| Noise at driving position (LpA)                                  | 82 dE                                    |                   |
| Noise to environment (LwA)                                       | 105 d                                    |                   |
| Vibration on hands/arms                                          | < 2.50 m                                 | n/s²              |
| Miscellaneous                                                    |                                          |                   |
| Steering wheels (front / rear)                                   | 2/2                                      |                   |
| Drive wheels (front / rear)                                      | 2/2                                      |                   |
| Cab certification                                                | Cabin ROPS - FO                          | OPS level 2       |
| Controls                                                         | JSM                                      |                   |