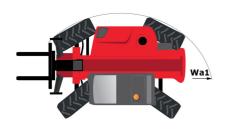

|
| Vibration on hands/arms                                          | < 2.50 m/s²                                          |
| Miscellaneous                                                    |                                                      |
| Steering wheels (front / rear)                                   | 2/2                                                  |
| Drive wheels (front / rear)                                      | 2/2                                                  |
| Cab certification                                                | Cabin ROPS - FOPS level 2                            |
| Controls                                                         | JSM                                                  |

## MT-X 1840 - Dimensional drawing







### MT-X 1840 - Load chart

Machine on tires with forks - with levelling device Metric



#### Machine on lowered stabilisers with forks Metric







#### **Head Office**

B.P. 249 - 430 rue de l'Aubinière 44150 Ancenis Cedex - France Tel: +33 (0)2 40 09 10 11 - Fax: +33 (0)2 40 09 10 97 www.manitou.com



This publication provides a description of the configuration versions and options for Manitou products, which may differ for equipment. The equipment presented in this brochure may be part of a series, as an option, or it may not be available, depending on the versions. Manitou reserves the right, at any time and without notice, to amend the specifications described and represented. The specifications provided do not bind the manufacturer. For more details, please contact your Man