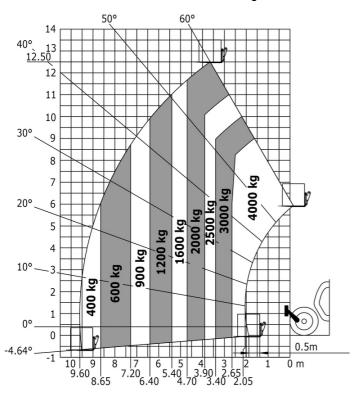

m/s²                                          |
| Miscellaneous                                                    |                                                      |
| Steering wheels (front / rear)                                   | 2/2                                                  |
| Drive wheels (front / rear)                                      | 2/2                                                  |
| Cab certification                                                | Cabin ROPS - FOPS level 2                            |
| Controls                                                         | JSM                                                  |

## MT-X 1840 - Dimensional drawing







### MT-X 1840 - Load chart

Machine on tires with forks - with levelling device Metric



#### Machine on lowered stabilisers with forks Metric







#### **Head Office**

B.P. 249 - 430 rue de l'Aubinière 44150 Ancenis Cedex - France Tel: +33 (0)2 40 09 10 11 - Fax: +33 (0)2 40 09 10 97 www.manitou.com



This publication provides a description of the configuration versions and options for Manitou products, which may differ for equipment. The equipment presented in this brochure may be part of a series, as an option, or it may not be available, depending on the versions. Manitou reserves the right, at any time and without notice, to amend the specifications described and represented. The specifications provided do not bind the manufacturer. For more details, please contact your Manitou agent. This is not a contractually binding document. The presentation of the products is