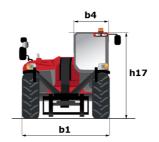

# MT-X 1840

|                                                                  | <b>мт-х 1840</b> Created on July 26, 2025 at 2:25 PM |
|------------------------------------------------------------------|------------------------------------------------------|
| Capacities                                                       | Metric                                               |
| Max. capacity                                                    | 4000 kg                                              |
| Max. lifting height                                              | 17.55 m                                              |
| Maximum outreach                                                 | 13.08 m                                              |
| Breakout force with bucket                                       | 7500 daN                                             |
| Weight and dimensions                                            |                                                      |
| Overall length to carriage                                       | l11 6.16 m                                           |
| Length to face of forks                                          | 12 6.27 m                                            |
| Overall width                                                    | b1 2.42 m                                            |
| Overall height                                                   | h17 2.45 m                                           |
| Wheelbase                                                        | y 3.07 m                                             |
| Ground clearance                                                 | m4 0.37 m                                            |
| Overall cab width                                                | b4 0.89 m                                            |
| Tilt-up angle                                                    | a4 12 °                                              |
|                                                                  | a5 114 °                                             |
| Tilt-down angle                                                  | Wa1 3.94 m                                           |
| External turning radius (over tyres)                             |                                                      |
| Unladen weight (with forks)                                      | 11630 kg                                             |
| Overall weight                                                   | 11600 kg                                             |
| Tires type                                                       | Pneumatic                                            |
| Standard tires                                                   | Alliance 400/80 - 24 -162A8                          |
| Forks length / width / section                                   | I / e / s 1200 mm x 125 mm x 50 mm                   |
| Performances                                                     |                                                      |
| Lifting                                                          | 17.30 s                                              |
| Lowering                                                         | 12.70 s                                              |
| Extension                                                        | 16.10 s                                              |
| Retraction                                                       | 15.60 s                                              |
| Crowd                                                            | 5 s                                                  |
| Dump                                                             | 4 s                                                  |
| Engine                                                           |                                                      |
| Engine brand                                                     | Perkins                                              |
| Engine norm                                                      | Stage IIIA                                           |
| Engine model                                                     | 1104D-44TA                                           |
| Number of cylinders / Capacity of cylinders                      | 4 - 4400 cm³                                         |
| I.C. Engine power rating - Power                                 | 101 Hp / 74.50 kW                                    |
| Max. torque / Engine rotation                                    | 400 Nm @ 1400 rpm                                    |
| Drawbar pull (Laden)                                             | 10000 daN                                            |
| Transmission                                                     |                                                      |
| Transmission type                                                | Torque converter                                     |
| Number of gears (forward / reverse)                              | 4 / 4                                                |
| Max. travel speed                                                | 24.90 km/h                                           |
| Max. travel speed (may vary according to applicable regulations) | 24.90 km/h                                           |
| Parking brake                                                    | Automatic Negative Hand-brake                        |
| Service brake                                                    | Oil-immersed multi-discs braking on front & rea      |
|                                                                  | axles                                                |
| Hydraulics                                                       |                                                      |
| Hydraulic pump type                                              | Gear pump                                            |
| Hydraulic flow / Pressure                                        | 167 l/min-270 bar                                    |
| Tank capacities                                                  |                                                      |
| Engine oil                                                       | 11.40                                                |
| Hydraulic oil                                                    | 135                                                  |
| Hydraulic tank capacity                                          | 1751                                                 |
| Fuel tank                                                        | 140 l                                                |
| Noise and vibration                                              |                                                      |
| Noise at driving position (LpA)                                  | 82 dB                                                |
| Noise to environment (LwA)                                       | 105 dB                                               |
| Vibration on hands/arms                                          | < 2.50 m/s²                                          |
| Miscellaneous                                                    |                                                      |
| Steering wheels (front / rear)                                   | 2/2                                                  |
| Drive wheels (front / rear)                                      | 2/2                                                  |
| Cab certification                                                | Cabin ROPS - FOPS level 2                            |
| Controls                                                         | JSM                                                  |