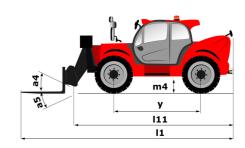

# MT-X 1840

|                                                                  | <b>мт-х 1840</b> Created on July 26, 2025 at 2:25 PM |
|------------------------------------------------------------------|------------------------------------------------------|
| Capacities                                                       | Metric                                               |
| Max. capacity                                                    | 4000 kg                                              |
| Max. lifting height                                              | 17.55 m                                              |
| Maximum outreach                                                 | 13.08 m                                              |
| Breakout force with bucket                                       | 7500 daN                                             |
| Weight and dimensions                                            |                                                      |
| Overall length to carriage                                       | l11 6.16 m                                           |
| Length to face of forks                                          | 12 6.27 m                                            |
| Overall width                                                    | b1 2.42 m                                            |
| Overall height                                                   | h17 2.45 m                                           |
| Wheelbase                                                        | y 3.07 m                                             |
| Ground clearance                                                 | m4 0.37 m                                            |
| Overall cab width                                                | b4 0.89 m                                            |
| Tilt-up angle                                                    | a4 12 °                                              |
|                                                                  | a5 114 °                                             |
| Tilt-down angle                                                  | Wa1 3.94 m                                           |
| External turning radius (over tyres)                             |                                                      |
| Unladen weight (with forks)                                      | 11630 kg                                             |
| Overall weight                                                   | 11600 kg                                             |
| Tires type                                                       | Pneumatic                                            |
| Standard tires                                                   | Alliance 400/80 - 24 -162A8                          |
| Forks length / width / section                                   | I / e / s 1200 mm x 125 mm x 50 mm                   |
| Performances                                                     |                                                      |
| Lifting                                                          | 17.30 s                                              |
| Lowering                                                         | 12.70 s                                              |
| Extension                                                        | 16.10 s                                              |
| Retraction                                                       | 15.60 s                                              |
| Crowd                                                            | 5 s                                                  |
| Dump                                                             | 4 s                                                  |
| Engine                                                           |                                                      |
| Engine brand                                                     | Perkins                                              |
| Engine norm                                                      | Stage IIIA                                           |
| Engine model                                                     | 1104D-44TA                                           |
| Number of cylinders / Capacity of cylinders                      | 4 - 4400 cm³                                         |
| I.C. Engine power rating - Power                                 | 101 Hp / 74.50 kW                                    |
| Max. torque / Engine rotation                                    | 400 Nm @ 1400 rpm                                    |
| Drawbar pull (Laden)                                             | 10000 daN                                            |
| Transmission                                                     |                                                      |
| Transmission type                                                | Torque converter                                     |
| Number of gears (forward / reverse)                              | 4 / 4                                                |
| Max. travel speed                                                | 24.90 km/h                                           |
| Max. travel speed (may vary according to applicable regulations) | 24.90 km/h                                           |
| Parking brake                                                    | Automatic Negative Hand-brake                        |
| Service brake                                                    | Oil-immersed multi-discs braking on front & rea      |
|                                                                  | axles                                                |
| Hydraulics                                                       |                                                      |
| Hydraulic pump type                                              | Gear pump                                            |
| Hydraulic flow / Pressure                                        | 167 l/min-270 bar                                    |
| Tank capacities                                                  |                                                      |
| Engine oil                                                       | 11.40                                                |
| Hydraulic oil                                                    | 135                                                  |
| Hydraulic tank capacity                                          | 1751                                                 |
| Fuel tank                                                        | 140 l                                                |
| Noise and vibration                                              |                                                      |
| Noise at driving position (LpA)                                  | 82 dB                                                |
| Noise to environment (LwA)                                       | 105 dB                                               |
| Vibration on hands/arms                                          | < 2.50 m/s²                                          |
| Miscellaneous                                                    |                                                      |
| Steering wheels (front / rear)                                   | 2/2                                                  |
| Drive wheels (front / rear)                                      | 2/2                                                  |
| Cab certification                                                | Cabin ROPS - FOPS level 2                            |
| Controls                                                         | JSM                                                  |

## MT-X 1840 - Dimensional drawing