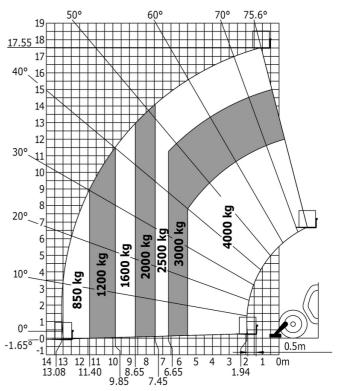

### MT-X 1840 - Load chart

Machine on tires with forks - with levelling device Metric