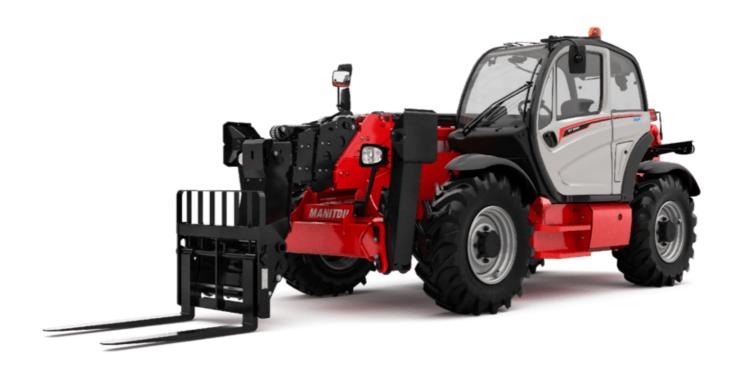

# MT-X 1840

|                                                                  | <b>мт-х 1840</b> Created on July 26, 2025 at 2:25 PM |
|------------------------------------------------------------------|------------------------------------------------------|
| Capacities                                                       | Metric                                               |
| Max. capacity                                                    | 4000 kg                                              |
| Max. lifting height                                              | 17.55 m                                              |
| Maximum outreach                                                 | 13.08 m                                              |
| Breakout force with bucket                                       | 7500 daN                                             |
| Weight and dimensions                                            |                                                      |
| Overall length to carriage                                       | l11 6.16 m                                           |
| Length to face of forks                                          | 12 6.27 m                                            |
| Overall width                                                    | b1 2.42 m                                            |
| Overall height                                                   | h17 2.45 m                                           |
| Wheelbase                                                        | y 3.07 m                                             |
| Ground clearance                                                 | m4 0.37 m                                            |
| Overall cab width                                                | b4 0.89 m                                            |
| Tilt-up angle                                                    | a4 12 °                                              |
|                                                                  | a5 114 °                                             |
| Tilt-down angle                                                  | Wa1 3.94 m                                           |
| External turning radius (over tyres)                             |                                                      |
| Unladen weight (with forks)                                      | 11630 kg                                             |
| Overall weight                                                   | 11600 kg                                             |
| Tires type                                                       | Pneumatic                                            |
| Standard tires                                                   | Alliance 400/80 - 24 -162A8                          |
| Forks length / width / section                                   | I / e / s 1200 mm x 125 mm x 50 mm                   |
| Performances                                                     |                                                      |
| Lifting                                                          | 17.30 s                                              |
| Lowering                                                         | 12.70 s                                              |
| Extension                                                        | 16.10 s                                              |
| Retraction                                                       | 15.60 s                                              |
| Crowd                                                            | 5 s                                                  |
| Dump                                                             | 4 s                                                  |
| Engine                                                           |                                                      |
| Engine brand                                                     | Perkins                                              |
| Engine norm                                                      | Stage IIIA                                           |
| Engine model                                                     | 1104D-44TA                                           |
| Number of cylinders / Capacity of cylinders                      | 4 - 4400 cm³                                         |
| I.C. Engine power rating - Power                                 | 101 Hp / 74.50 kW                                    |
| Max. torque / Engine rotation                                    | 400 Nm @ 1400 rpm                                    |
| Drawbar pull (Laden)                                             | 10000 daN                                            |
| Transmission                                                     |                                                      |
| Transmission type                                                | Torque converter                                     |
| Number of gears (forward / reverse)                              | 4 / 4                                                |
| Max. travel speed                                                | 24.90 km/h                                           |
| Max. travel speed (may vary according to applicable regulations) | 24.90 km/h                                           |
| Parking brake                                                    | Automatic Negative Hand-brake                        |
| Service brake                                                    | Oil-immersed multi-discs braking on front & rea      |
|                                                                  | axles                                                |
| Hydraulics                                                       |                                                      |
| Hydraulic pump type                                              | Gear pump                                            |
| Hydraulic flow / Pressure                                        | 167 l/min-270 bar                                    |
| Tank capacities                                                  |                                                      |
| Engine oil                                                       | 11.40                                                |
| Hydraulic oil                                                    | 135                                                  |
| Hydraulic tank capacity                                          | 1751                                                 |
| Fuel tank                                                        | 140 l                                                |
| Noise and vibration                                              |                                                      |
| Noise at driving position (LpA)                                  | 82 dB                                                |
| Noise to environment (LwA)                                       | 105 dB                                               |
| Vibration on hands/arms                                          | < 2.50 m/s²                                          |
| Miscellaneous                                                    |                                                      |
| Steering wheels (front / rear)                                   | 2/2                                                  |
| Drive wheels (front / rear)                                      | 2/2                                                  |
| Cab certification                                                | Cabin ROPS - FOPS level 2                            |
| Controls                                                         | JSM                                                  |