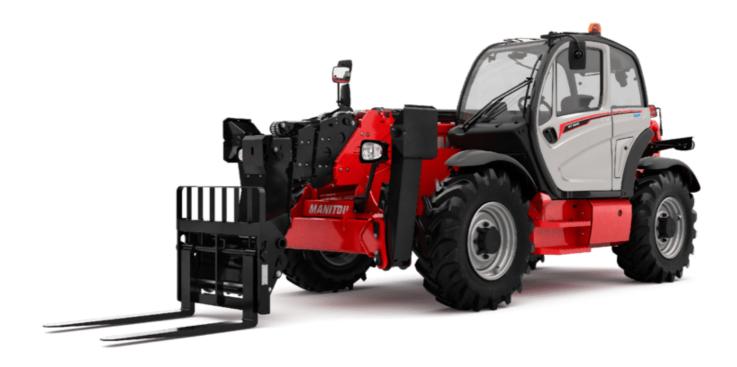

# MT-X 1840

|                                                                  | <b>MT-x 1840</b> Created on August 10, 2025 at 11:42 AM U |
|------------------------------------------------------------------|-----------------------------------------------------------|
| Capacities                                                       | Metric                                                    |
| Max. capacity                                                    | 4000 kg                                                   |
| Max. lifting height                                              | 17.55 m                                                   |
| Maximum outreach                                                 | 13.08 m                                                   |
| Breakout force with bucket                                       | 7500 daN                                                  |
| Weight and dimensions                                            | 7000 dair                                                 |
| Overall length to carriage                                       | l11 6.16 m                                                |
| Length to face of forks                                          | 12 6.27 m                                                 |
| Overall width                                                    | b1 2.42 m                                                 |
| Overall height                                                   | h17 2.45 m                                                |
| Wheelbase                                                        |                                                           |
| Ground clearance                                                 | y 3.07 m<br>m4 0.37 m                                     |
| Overall cab width                                                | b4 0.89 m                                                 |
|                                                                  | a4 12 °                                                   |
| Tilt-up angle                                                    | a5 114 °                                                  |
| Tilt-down angle                                                  | Wa1 3.94 m                                                |
| External turning radius (over tyres)                             | wa 1 3.54 III 11630 kg                                    |
| Unladen weight (with forks)                                      |                                                           |
| Overall weight                                                   | 11600 kg                                                  |
| Tires type                                                       | Pneumatic                                                 |
| Standard tires                                                   | Alliance 400/80 - 24 -162A8                               |
| Forks length / width / section                                   | I / e / s 1200 mm x 125 mm x 50 mm                        |
| Performances                                                     | 17.00                                                     |
| Lifting                                                          | 17.30 s                                                   |
| Lowering                                                         | 12.70 s                                                   |
| Extension                                                        | 16.10 s                                                   |
| Retraction                                                       | 15.60 s                                                   |
| Crowd                                                            | 5 s                                                       |
| Dump                                                             | 4 s                                                       |
| Engine                                                           | Dathina                                                   |
| Engine brand                                                     | Perkins                                                   |
| Engine norm                                                      | Stage IIIA                                                |
| Engine model                                                     | 1104D-44TA                                                |
| Number of cylinders / Capacity of cylinders                      | 4 - 4400 cm³                                              |
| I.C. Engine power rating - Power                                 | 101 Hp / 74.50 kW                                         |
| Max. torque / Engine rotation                                    | 400 Nm @ 1400 rpm                                         |
| Drawbar pull (Laden)                                             | 10000 daN                                                 |
| Transmission                                                     |                                                           |
| Transmission type                                                | Torque converter                                          |
| Number of gears (forward / reverse)                              | 4/4                                                       |
| Max. travel speed                                                | 24.90 km/h                                                |
| Max. travel speed (may vary according to applicable regulations) | 24.90 km/h                                                |
| Parking brake                                                    | Automatic Negative Hand-brake                             |
| Service brake                                                    | Oil-immersed multi-discs braking on front & rear<br>axles |
| Hydraulics                                                       |                                                           |
| Hydraulic pump type                                              | Gear pump                                                 |
| Hydraulic flow / Pressure                                        | 167 I/min-270 bar                                         |
| Tank capacities                                                  |                                                           |
| Engine oil                                                       | 11.40                                                     |
| Hydraulic oil                                                    | 1351                                                      |
| Hydraulic tank capacity                                          | 1751                                                      |
| Fuel tank                                                        | 140 I                                                     |
| Noise and vibration                                              | 1701                                                      |
| Noise at driving position (LpA)                                  | 82 dB                                                     |
| Noise to environment (LwA)                                       | 105 dB                                                    |
| Vibration on hands/arms                                          | < 2.50 m/s <sup>2</sup>                                   |
| Miscellaneous                                                    | ₹ 2.50 III/5°                                             |
| Steering wheels (front / rear)                                   | 2/2                                                       |
| · , ,                                                            |                                                           |
| Drive wheels (front / rear)                                      | 2 / 2<br>Cabin PODS - EODS Javal 2                        |
| Cab certification Controls                                       | Cabin ROPS - FOPS level 2                                 |
| Controls                                                         | JSM                                                       |