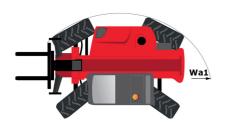

# MT-X 1840

|                                                                  | <b>MT-x 1840</b> Created on August 10, 2025 at 11:42 AM U |
|------------------------------------------------------------------|-----------------------------------------------------------|
| Capacities                                                       | Metric                                                    |
| Max. capacity                                                    | 4000 kg                                                   |
| Max. lifting height                                              | 17.55 m                                                   |
| Maximum outreach                                                 | 13.08 m                                                   |
| Breakout force with bucket                                       | 7500 daN                                                  |
| Weight and dimensions                                            | 7000 dair                                                 |
| Overall length to carriage                                       | l11 6.16 m                                                |
| Length to face of forks                                          | 12 6.27 m                                                 |
| Overall width                                                    | b1 2.42 m                                                 |
| Overall height                                                   | h17 2.45 m                                                |
| Wheelbase                                                        |                                                           |
| Ground clearance                                                 | y 3.07 m<br>m4 0.37 m                                     |
| Overall cab width                                                | b4 0.89 m                                                 |
|                                                                  | a4 12 °                                                   |
| Tilt-up angle                                                    | a5 114 °                                                  |
| Tilt-down angle                                                  | Wa1 3.94 m                                                |
| External turning radius (over tyres)                             | wa 1 3.54 III 11630 kg                                    |
| Unladen weight (with forks)                                      |                                                           |
| Overall weight                                                   | 11600 kg                                                  |
| Tires type                                                       | Pneumatic                                                 |
| Standard tires                                                   | Alliance 400/80 - 24 -162A8                               |
| Forks length / width / section                                   | I / e / s 1200 mm x 125 mm x 50 mm                        |
| Performances                                                     | 17.00                                                     |
| Lifting                                                          | 17.30 s                                                   |
| Lowering                                                         | 12.70 s                                                   |
| Extension                                                        | 16.10 s                                                   |
| Retraction                                                       | 15.60 s                                                   |
| Crowd                                                            | 5 s                                                       |
| Dump                                                             | 4 s                                                       |
| Engine                                                           | Dathina                                                   |
| Engine brand                                                     | Perkins                                                   |
| Engine norm                                                      | Stage IIIA                                                |
| Engine model                                                     | 1104D-44TA                                                |
| Number of cylinders / Capacity of cylinders                      | 4 - 4400 cm³                                              |
| I.C. Engine power rating - Power                                 | 101 Hp / 74.50 kW                                         |
| Max. torque / Engine rotation                                    | 400 Nm @ 1400 rpm                                         |
| Drawbar pull (Laden)                                             | 10000 daN                                                 |
| Transmission                                                     |                                                           |
| Transmission type                                                | Torque converter                                          |
| Number of gears (forward / reverse)                              | 4/4                                                       |
| Max. travel speed                                                | 24.90 km/h                                                |
| Max. travel speed (may vary according to applicable regulations) | 24.90 km/h                                                |
| Parking brake                                                    | Automatic Negative Hand-brake                             |
| Service brake                                                    | Oil-immersed multi-discs braking on front & rear<br>axles |
| Hydraulics                                                       |                                                           |
| Hydraulic pump type                                              | Gear pump                                                 |
| Hydraulic flow / Pressure                                        | 167 I/min-270 bar                                         |
| Tank capacities                                                  |                                                           |
| Engine oil                                                       | 11.40                                                     |
| Hydraulic oil                                                    | 1351                                                      |
| Hydraulic tank capacity                                          | 1751                                                      |
| Fuel tank                                                        | 140 I                                                     |
| Noise and vibration                                              | 1701                                                      |
| Noise at driving position (LpA)                                  | 82 dB                                                     |
| Noise to environment (LwA)                                       | 105 dB                                                    |
| Vibration on hands/arms                                          | < 2.50 m/s <sup>2</sup>                                   |
| Miscellaneous                                                    | ₹ 2.50 III/5°                                             |
| Steering wheels (front / rear)                                   | 2/2                                                       |
| · , ,                                                            |                                                           |
| Drive wheels (front / rear)                                      | 2 / 2<br>Cabin PODS - EODS Javal 2                        |
| Cab certification Controls                                       | Cabin ROPS - FOPS level 2                                 |
| Controls                                                         | JSM                                                       |