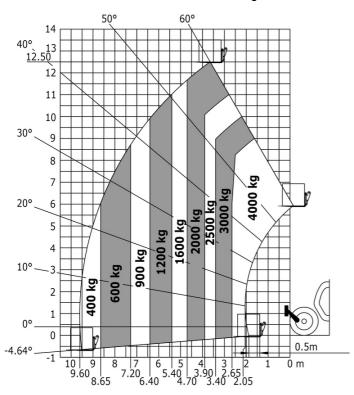

|
| Steering wheels (front / rear)                                   | 2/2                                                       |
| · , ,                                                            |                                                           |
| Drive wheels (front / rear)                                      | 2 / 2<br>Cabin PODS - EODS Javal 2                        |
| Cab certification Controls                                       | Cabin ROPS - FOPS level 2                                 |
| Controls                                                         | JSM                                                       |

## MT-X 1840 - Dimensional drawing







### MT-X 1840 - Load chart

Machine on tires with forks - with levelling device Metric



#### Machine on lowered stabilisers with forks Metric







#### **Head Office**

B.P. 249 - 430 rue de l'Aubinière 44150 Ancenis Cedex - France Tel: +33 (0)2 40 09 10 11 - Fax: +33 (0)2 40 09 10 97 www.manitou.com



This publication provides a description of the configuration versions and options for Manitou products, which may differ for equipment. The equipment presented in this brochure may be part of a series, as an option, or it may not be available, depending on the versions. Manitou reserves the right, at any time and without notice, to amend the specifications described and represented. The specifications provided do not bind the manufacturer. For more details, please contact your Manitou agent. This is not a contractually binding document. The presentation of the products is