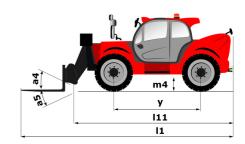

# MT-X 1840

|                                                                  | <b>MT-x 1840</b> Created on August 10, 2025 at 11:42 AM U |
|------------------------------------------------------------------|-----------------------------------------------------------|
| Capacities                                                       | Metric                                                    |
| Max. capacity                                                    | 4000 kg                                                   |
| Max. lifting height                                              | 17.55 m                                                   |
| Maximum outreach                                                 | 13.08 m                                                   |
| Breakout force with bucket                                       | 7500 daN                                                  |
| Weight and dimensions                                            | 7000 dair                                                 |
| Overall length to carriage                                       | l11 6.16 m                                                |
| Length to face of forks                                          | 12 6.27 m                                                 |
| Overall width                                                    | b1 2.42 m                                                 |
| Overall height                                                   | h17 2.45 m                                                |
| Wheelbase                                                        |                                                           |
| Ground clearance                                                 | y 3.07 m<br>m4 0.37 m                                     |
| Overall cab width                                                | b4 0.89 m                                                 |
|                                                                  | a4 12 °                                                   |
| Tilt-up angle                                                    | a5 114 °                                                  |
| Tilt-down angle                                                  | Wa1 3.94 m                                                |
| External turning radius (over tyres)                             | wa 1 3.54 III 11630 kg                                    |
| Unladen weight (with forks)                                      |                                                           |
| Overall weight                                                   | 11600 kg                                                  |
| Tires type                                                       | Pneumatic                                                 |
| Standard tires                                                   | Alliance 400/80 - 24 -162A8                               |
| Forks length / width / section                                   | I / e / s 1200 mm x 125 mm x 50 mm                        |
| Performances                                                     | 17.00                                                     |
| Lifting                                                          | 17.30 s                                                   |
| Lowering                                                         | 12.70 s                                                   |
| Extension                                                        | 16.10 s                                                   |
| Retraction                                                       | 15.60 s                                                   |
| Crowd                                                            | 5 s                                                       |
| Dump                                                             | 4 s                                                       |
| Engine                                                           | Dathina                                                   |
| Engine brand                                                     | Perkins                                                   |
| Engine norm                                                      | Stage IIIA                                                |
| Engine model                                                     | 1104D-44TA                                                |
| Number of cylinders / Capacity of cylinders                      | 4 - 4400 cm³                                              |
| I.C. Engine power rating - Power                                 | 101 Hp / 74.50 kW                                         |
| Max. torque / Engine rotation                                    | 400 Nm @ 1400 rpm                                         |
| Drawbar pull (Laden)                                             | 10000 daN                                                 |
| Transmission                                                     |                                                           |
| Transmission type                                                | Torque converter                                          |
| Number of gears (forward / reverse)                              | 4/4                                                       |
| Max. travel speed                                                | 24.90 km/h                                                |
| Max. travel speed (may vary according to applicable regulations) | 24.90 km/h                                                |
| Parking brake                                                    | Automatic Negative Hand-brake                             |
| Service brake                                                    | Oil-immersed multi-discs braking on front & rear<br>axles |
| Hydraulics                                                       |                                                           |
| Hydraulic pump type                                              | Gear pump                                                 |
| Hydraulic flow / Pressure                                        | 167 I/min-270 bar                                         |
| Tank capacities                                                  |                                                           |
| Engine oil                                                       | 11.40                                                     |
| Hydraulic oil                                                    | 1351                                                      |
| Hydraulic tank capacity                                          | 1751                                                      |
| Fuel tank                                                        | 140 I                                                     |
| Noise and vibration                                              | 1701                                                      |
| Noise at driving position (LpA)                                  | 82 dB                                                     |
| Noise to environment (LwA)                                       | 105 dB                                                    |
| Vibration on hands/arms                                          | < 2.50 m/s <sup>2</sup>                                   |
| Miscellaneous                                                    | ₹ 2.50 III/5°                                             |
| Steering wheels (front / rear)                                   | 2/2                                                       |
| · , ,                                                            |                                                           |
| Drive wheels (front / rear)                                      | 2 / 2<br>Cabin PODS - EODS Javal 2                        |
| Cab certification Controls                                       | Cabin ROPS - FOPS level 2                                 |
| Controls                                                         | JSM                                                       |

## MT-X 1840 - Dimensional drawing