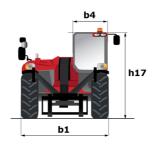

# MT-X 1840

|                                                                  | <b>MT-x 1840</b> Created on August 10, 2025 at 11:42 AM U |
|------------------------------------------------------------------|-----------------------------------------------------------|
| Capacities                                                       | Metric                                                    |
| Max. capacity                                                    | 4000 kg                                                   |
| Max. lifting height                                              | 17.55 m                                                   |
| Maximum outreach                                                 | 13.08 m                                                   |
| Breakout force with bucket                                       | 7500 daN                                                  |
| Weight and dimensions                                            | 7000 dair                                                 |
| Overall length to carriage                                       | l11 6.16 m                                                |
| Length to face of forks                                          | 12 6.27 m                                                 |
| Overall width                                                    | b1 2.42 m                                                 |
| Overall height                                                   | h17 2.45 m                                                |
| Wheelbase                                                        |                                                           |
| Ground clearance                                                 | y 3.07 m<br>m4 0.37 m                                     |
| Overall cab width                                                | b4 0.89 m                                                 |
|                                                                  | a4 12 °                                                   |
| Tilt-up angle                                                    | a5 114 °                                                  |
| Tilt-down angle                                                  | Wa1 3.94 m                                                |
| External turning radius (over tyres)                             | wa 1 3.54 III 11630 kg                                    |
| Unladen weight (with forks)                                      |                                                           |
| Overall weight                                                   | 11600 kg                                                  |
| Tires type                                                       | Pneumatic                                                 |
| Standard tires                                                   | Alliance 400/80 - 24 -162A8                               |
| Forks length / width / section                                   | I / e / s 1200 mm x 125 mm x 50 mm                        |
| Performances                                                     | 17.00                                                     |
| Lifting                                                          | 17.30 s                                                   |
| Lowering                                                         | 12.70 s                                                   |
| Extension                                                        | 16.10 s                                                   |
| Retraction                                                       | 15.60 s                                                   |
| Crowd                                                            | 5 s                                                       |
| Dump                                                             | 4 s                                                       |
| Engine                                                           | Dathina                                                   |
| Engine brand                                                     | Perkins                                                   |
| Engine norm                                                      | Stage IIIA                                                |
| Engine model                                                     | 1104D-44TA                                                |
| Number of cylinders / Capacity of cylinders                      | 4 - 4400 cm³                                              |
| I.C. Engine power rating - Power                                 | 101 Hp / 74.50 kW                                         |
| Max. torque / Engine rotation                                    | 400 Nm @ 1400 rpm                                         |
| Drawbar pull (Laden)                                             | 10000 daN                                                 |
| Transmission                                                     |                                                           |
| Transmission type                                                | Torque converter                                          |
| Number of gears (forward / reverse)                              | 4/4                                                       |
| Max. travel speed                                                | 24.90 km/h                                                |
| Max. travel speed (may vary according to applicable regulations) | 24.90 km/h                                                |
| Parking brake                                                    | Automatic Negative Hand-brake                             |
| Service brake                                                    | Oil-immersed multi-discs braking on front & rear<br>axles |
| Hydraulics                                                       |                                                           |
| Hydraulic pump type                                              | Gear pump                                                 |
| Hydraulic flow / Pressure                                        | 167 I/min-270 bar                                         |
| Tank capacities                                                  |                                                           |
| Engine oil                                                       | 11.40                                                     |
| Hydraulic oil                                                    | 1351                                                      |
| Hydraulic tank capacity                                          | 1751                                                      |
| Fuel tank                                                        | 140 I                                                     |
| Noise and vibration                                              | 1701                                                      |
| Noise at driving position (LpA)                                  | 82 dB                                                     |
| Noise to environment (LwA)                                       | 105 dB                                                    |
| Vibration on hands/arms                                          | < 2.50 m/s <sup>2</sup>                                   |
| Miscellaneous                                                    | ₹ 2.50 III/5°                                             |
| Steering wheels (front / rear)                                   | 2/2                                                       |
| · , ,                                                            |                                                           |
| Drive wheels (front / rear)                                      | 2 / 2<br>Cabin PODS - EODS Javal 2                        |
| Cab certification Controls                                       | Cabin ROPS - FOPS level 2                                 |
| Controls                                                         | JSM                                                       |