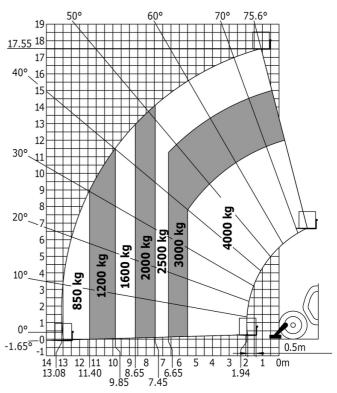

### MT-X 1840 - Load chart

Machine on tires with forks - with levelling device Metric