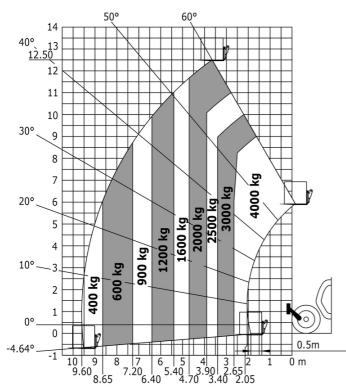

## MT-X 1840 - Dimensional drawing

MT-X 1840 - Load chart

Machine on tires with forks - with levelling device Metric

Machine on lowered stabilisers with forks Metric

Head Office B.P. 249 - 430 rue de l'Aubinière 44150 Ancenis Cedex - France Tel: +33 (0)2 40 09 10 11 - Fax: +33 (0)2 40 09 10 97 www.manitou.com