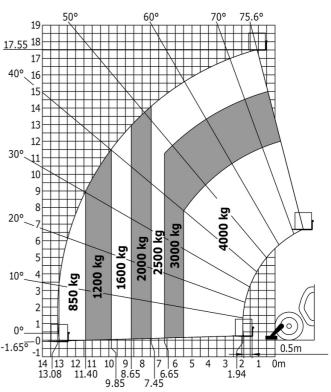

## MT-X 1840 - Dimensional drawing

MT-X 1840 - Load chart

Machine on tires with forks - with levelling device Metric

Machine on lowered stabilisers with forks Metric

Head Office B.P. 249 - 430 rue de l'Aubinière 44150 Ancenis Cedex - France Tel: +33 (0)2 40 09 10 11 - Fax: +33 (0)2 40 09 10 97 www.manitou.com