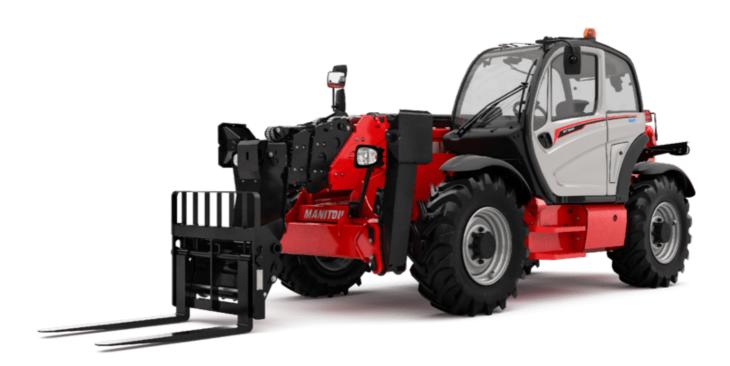

## **MT-X 1840**

|                                                                                                                                                                                                                                                                                                                                                                                                                                                                                                                                                                                                                                                                                                                                                                                                                                                                                                                                                                                                                                                                                                                                                                                                                                                          | <b>MI-X 1840</b> Gleated Off July 51, 2025 at 11.44 At |
|----------------------------------------------------------------------------------------------------------------------------------------------------------------------------------------------------------------------------------------------------------------------------------------------------------------------------------------------------------------------------------------------------------------------------------------------------------------------------------------------------------------------------------------------------------------------------------------------------------------------------------------------------------------------------------------------------------------------------------------------------------------------------------------------------------------------------------------------------------------------------------------------------------------------------------------------------------------------------------------------------------------------------------------------------------------------------------------------------------------------------------------------------------------------------------------------------------------------------------------------------------|--------------------------------------------------------|
| Capacities                                                                                                                                                                                                                                                                                                                                                                                                                                                                                                                                                                                                                                                                                                                                                                                                                                                                                                                                                                                                                                                                                                                                                                                                                                               | Metric                                                 |
| Max. capacity                                                                                                                                                                                                                                                                                                                                                                                                                                                                                                                                                                                                                                                                                                                                                                                                                                                                                                                                                                                                                                                                                                                                                                                                                                            | 4000 kg                                                |
| Max. lifting height                                                                                                                                                                                                                                                                                                                                                                                                                                                                                                                                                                                                                                                                                                                                                                                                                                                                                                                                                                                                                                                                                                                                                                                                                                      | 17.55 m                                                |
| Aaximum outreach                                                                                                                                                                                                                                                                                                                                                                                                                                                                                                                                                                                                                                                                                                                                                                                                                                                                                                                                                                                                                                                                                                                                                                                                                                         | 13.08 m                                                |
| Breakout force with bucket                                                                                                                                                                                                                                                                                                                                                                                                                                                                                                                                                                                                                                                                                                                                                                                                                                                                                                                                                                                                                                                                                                                                                                                                                               | 7500 daN                                               |
| Veight and dimensions                                                                                                                                                                                                                                                                                                                                                                                                                                                                                                                                                                                                                                                                                                                                                                                                                                                                                                                                                                                                                                                                                                                                                                                                                                    |                                                        |
| verall length to carriage                                                                                                                                                                                                                                                                                                                                                                                                                                                                                                                                                                                                                                                                                                                                                                                                                                                                                                                                                                                                                                                                                                                                                                                                                                | l11 6.16 m                                             |
| ength to face of forks                                                                                                                                                                                                                                                                                                                                                                                                                                                                                                                                                                                                                                                                                                                                                                                                                                                                                                                                                                                                                                                                                                                                                                                                                                   | l2 6.27 m                                              |
| Dverall width                                                                                                                                                                                                                                                                                                                                                                                                                                                                                                                                                                                                                                                                                                                                                                                                                                                                                                                                                                                                                                                                                                                                                                                                                                            | b1 2.42 m                                              |
| )verall height                                                                                                                                                                                                                                                                                                                                                                                                                                                                                                                                                                                                                                                                                                                                                                                                                                                                                                                                                                                                                                                                                                                                                                                                                                           | h17 2.45 m                                             |
| Vheelbase                                                                                                                                                                                                                                                                                                                                                                                                                                                                                                                                                                                                                                                                                                                                                                                                                                                                                                                                                                                                                                                                                                                                                                                                                                                | y 3.07 m                                               |
| Bround clearance                                                                                                                                                                                                                                                                                                                                                                                                                                                                                                                                                                                                                                                                                                                                                                                                                                                                                                                                                                                                                                                                                                                                                                                                                                         | m4 0.37 m                                              |
| )verall cab width                                                                                                                                                                                                                                                                                                                                                                                                                                                                                                                                                                                                                                                                                                                                                                                                                                                                                                                                                                                                                                                                                                                                                                                                                                        | b4 0.89 m                                              |
| ïlt-up angle                                                                                                                                                                                                                                                                                                                                                                                                                                                                                                                                                                                                                                                                                                                                                                                                                                                                                                                                                                                                                                                                                                                                                                                                                                             | a4 12 °                                                |
| ïlt-down angle                                                                                                                                                                                                                                                                                                                                                                                                                                                                                                                                                                                                                                                                                                                                                                                                                                                                                                                                                                                                                                                                                                                                                                                                                                           | a5 114 °                                               |
| External turning radius (over tyres)                                                                                                                                                                                                                                                                                                                                                                                                                                                                                                                                                                                                                                                                                                                                                                                                                                                                                                                                                                                                                                                                                                                                                                                                                     | Wa1 3.94 m                                             |
| Inladen weight (with forks)                                                                                                                                                                                                                                                                                                                                                                                                                                                                                                                                                                                                                                                                                                                                                                                                                                                                                                                                                                                                                                                                                                                                                                                                                              | 11630 kg                                               |
| )verall weight                                                                                                                                                                                                                                                                                                                                                                                                                                                                                                                                                                                                                                                                                                                                                                                                                                                                                                                                                                                                                                                                                                                                                                                                                                           | 11600 kg                                               |
| ires type                                                                                                                                                                                                                                                                                                                                                                                                                                                                                                                                                                                                                                                                                                                                                                                                                                                                                                                                                                                                                                                                                                                                                                                                                                                | Pneumatic                                              |
| Standard tires                                                                                                                                                                                                                                                                                                                                                                                                                                                                                                                                                                                                                                                                                                                                                                                                                                                                                                                                                                                                                                                                                                                                                                                                                                           | Alliance 400/80 - 24 -162A8                            |
| Forks length / width / section                                                                                                                                                                                                                                                                                                                                                                                                                                                                                                                                                                                                                                                                                                                                                                                                                                                                                                                                                                                                                                                                                                                                                                                                                           | l / e / s 1200 mm x 125 mm x 50 mm                     |
| Performances                                                                                                                                                                                                                                                                                                                                                                                                                                                                                                                                                                                                                                                                                                                                                                                                                                                                                                                                                                                                                                                                                                                                                                                                                                             |                                                        |
| ifting                                                                                                                                                                                                                                                                                                                                                                                                                                                                                                                                                                                                                                                                                                                                                                                                                                                                                                                                                                                                                                                                                                                                                                                                                                                   | 17.30 s                                                |
| owering                                                                                                                                                                                                                                                                                                                                                                                                                                                                                                                                                                                                                                                                                                                                                                                                                                                                                                                                                                                                                                                                                                                                                                                                                                                  | 12.70 s                                                |
| Extension                                                                                                                                                                                                                                                                                                                                                                                                                                                                                                                                                                                                                                                                                                                                                                                                                                                                                                                                                                                                                                                                                                                                                                                                                                                | 16.10 s                                                |
| Retraction                                                                                                                                                                                                                                                                                                                                                                                                                                                                                                                                                                                                                                                                                                                                                                                                                                                                                                                                                                                                                                                                                                                                                                                                                                               | 15.60 s                                                |
| Crowd                                                                                                                                                                                                                                                                                                                                                                                                                                                                                                                                                                                                                                                                                                                                                                                                                                                                                                                                                                                                                                                                                                                                                                                                                                                    | 5 s                                                    |
| Dump                                                                                                                                                                                                                                                                                                                                                                                                                                                                                                                                                                                                                                                                                                                                                                                                                                                                                                                                                                                                                                                                                                                                                                                                                                                     | 4 s                                                    |
| Ingine                                                                                                                                                                                                                                                                                                                                                                                                                                                                                                                                                                                                                                                                                                                                                                                                                                                                                                                                                                                                                                                                                                                                                                                                                                                   |                                                        |
| Engine brand                                                                                                                                                                                                                                                                                                                                                                                                                                                                                                                                                                                                                                                                                                                                                                                                                                                                                                                                                                                                                                                                                                                                                                                                                                             | Perkins                                                |
| Engine norm                                                                                                                                                                                                                                                                                                                                                                                                                                                                                                                                                                                                                                                                                                                                                                                                                                                                                                                                                                                                                                                                                                                                                                                                                                              | Stage IIIA                                             |
| Engine model                                                                                                                                                                                                                                                                                                                                                                                                                                                                                                                                                                                                                                                                                                                                                                                                                                                                                                                                                                                                                                                                                                                                                                                                                                             | 1104D-44TA                                             |
| Number of cylinders / Capacity of cylinders                                                                                                                                                                                                                                                                                                                                                                                                                                                                                                                                                                                                                                                                                                                                                                                                                                                                                                                                                                                                                                                                                                                                                                                                              | 4 - 4400 cm³                                           |
| .C. Engine power rating - Power                                                                                                                                                                                                                                                                                                                                                                                                                                                                                                                                                                                                                                                                                                                                                                                                                                                                                                                                                                                                                                                                                                                                                                                                                          | 101 Hp / 74.50 kW                                      |
| Max. torque / Engine rotation                                                                                                                                                                                                                                                                                                                                                                                                                                                                                                                                                                                                                                                                                                                                                                                                                                                                                                                                                                                                                                                                                                                                                                                                                            | 400 Nm @ 1400 rpm                                      |
| Drawbar pull (Laden)                                                                                                                                                                                                                                                                                                                                                                                                                                                                                                                                                                                                                                                                                                                                                                                                                                                                                                                                                                                                                                                                                                                                                                                                                                     | 10000 daN                                              |
| Transmission                                                                                                                                                                                                                                                                                                                                                                                                                                                                                                                                                                                                                                                                                                                                                                                                                                                                                                                                                                                                                                                                                                                                                                                                                                             |                                                        |
| Fransmission type                                                                                                                                                                                                                                                                                                                                                                                                                                                                                                                                                                                                                                                                                                                                                                                                                                                                                                                                                                                                                                                                                                                                                                                                                                        | Torque converter                                       |
| lumber of gears (forward / reverse)                                                                                                                                                                                                                                                                                                                                                                                                                                                                                                                                                                                                                                                                                                                                                                                                                                                                                                                                                                                                                                                                                                                                                                                                                      | 4/4                                                    |
| Nax. travel speed                                                                                                                                                                                                                                                                                                                                                                                                                                                                                                                                                                                                                                                                                                                                                                                                                                                                                                                                                                                                                                                                                                                                                                                                                                        | 24.90 km/h                                             |
| Nax. travel speed (may vary according to applicable regulations)                                                                                                                                                                                                                                                                                                                                                                                                                                                                                                                                                                                                                                                                                                                                                                                                                                                                                                                                                                                                                                                                                                                                                                                         | 24.90 km/h                                             |
| Parking brake                                                                                                                                                                                                                                                                                                                                                                                                                                                                                                                                                                                                                                                                                                                                                                                                                                                                                                                                                                                                                                                                                                                                                                                                                                            | Automatic Negative Hand-brake                          |
| Service brake                                                                                                                                                                                                                                                                                                                                                                                                                                                                                                                                                                                                                                                                                                                                                                                                                                                                                                                                                                                                                                                                                                                                                                                                                                            | Oil-immersed multi-discs braking on front &            |
|                                                                                                                                                                                                                                                                                                                                                                                                                                                                                                                                                                                                                                                                                                                                                                                                                                                                                                                                                                                                                                                                                                                                                                                                                                                          | axles                                                  |
| lydraulics                                                                                                                                                                                                                                                                                                                                                                                                                                                                                                                                                                                                                                                                                                                                                                                                                                                                                                                                                                                                                                                                                                                                                                                                                                               |                                                        |
| łydraulic pump type                                                                                                                                                                                                                                                                                                                                                                                                                                                                                                                                                                                                                                                                                                                                                                                                                                                                                                                                                                                                                                                                                                                                                                                                                                      | Gear pump                                              |
| łydraulic flow / Pressure                                                                                                                                                                                                                                                                                                                                                                                                                                                                                                                                                                                                                                                                                                                                                                                                                                                                                                                                                                                                                                                                                                                                                                                                                                | 167 l/min-270 bar                                      |
| ank capacities                                                                                                                                                                                                                                                                                                                                                                                                                                                                                                                                                                                                                                                                                                                                                                                                                                                                                                                                                                                                                                                                                                                                                                                                                                           |                                                        |
| ingine oil                                                                                                                                                                                                                                                                                                                                                                                                                                                                                                                                                                                                                                                                                                                                                                                                                                                                                                                                                                                                                                                                                                                                                                                                                                               | 11.40                                                  |
| łydraulic oil                                                                                                                                                                                                                                                                                                                                                                                                                                                                                                                                                                                                                                                                                                                                                                                                                                                                                                                                                                                                                                                                                                                                                                                                                                            | 135 I                                                  |
| lydraulic tank capacity                                                                                                                                                                                                                                                                                                                                                                                                                                                                                                                                                                                                                                                                                                                                                                                                                                                                                                                                                                                                                                                                                                                                                                                                                                  | 175 I                                                  |
| uel tank                                                                                                                                                                                                                                                                                                                                                                                                                                                                                                                                                                                                                                                                                                                                                                                                                                                                                                                                                                                                                                                                                                                                                                                                                                                 | 140 l                                                  |
| loise and vibration                                                                                                                                                                                                                                                                                                                                                                                                                                                                                                                                                                                                                                                                                                                                                                                                                                                                                                                                                                                                                                                                                                                                                                                                                                      |                                                        |
| loise at driving position (LpA)                                                                                                                                                                                                                                                                                                                                                                                                                                                                                                                                                                                                                                                                                                                                                                                                                                                                                                                                                                                                                                                                                                                                                                                                                          | 82 dB                                                  |
| loise to environment (LwA)                                                                                                                                                                                                                                                                                                                                                                                                                                                                                                                                                                                                                                                                                                                                                                                                                                                                                                                                                                                                                                                                                                                                                                                                                               | 105 dB                                                 |
| /ibration on hands/arms                                                                                                                                                                                                                                                                                                                                                                                                                                                                                                                                                                                                                                                                                                                                                                                                                                                                                                                                                                                                                                                                                                                                                                                                                                  | < 2.50 m/s²                                            |
| Aiscellaneous Contraction Contractica Contra |                                                        |
| Steering wheels (front / rear)                                                                                                                                                                                                                                                                                                                                                                                                                                                                                                                                                                                                                                                                                                                                                                                                                                                                                                                                                                                                                                                                                                                                                                                                                           | 2 / 2                                                  |
| Drive wheels (front / rear)                                                                                                                                                                                                                                                                                                                                                                                                                                                                                                                                                                                                                                                                                                                                                                                                                                                                                                                                                                                                                                                                                                                                                                                                                              | 2 / 2                                                  |
| Cab certification                                                                                                                                                                                                                                                                                                                                                                                                                                                                                                                                                                                                                                                                                                                                                                                                                                                                                                                                                                                                                                                                                                                                                                                                                                        | Cabin ROPS - FOPS level 2                              |
| Controls                                                                                                                                                                                                                                                                                                                                                                                                                                                                                                                                                                                                                                                                                                                                                                                                                                                                                                                                                                                                                                                                                                                                                                                                                                                 | JSM                                                    |