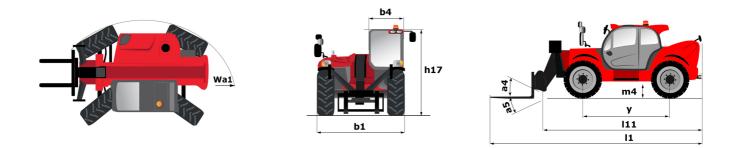

## MT-X 1840 - Dimensional drawing

MT-X 1840 - Load chart

Machine on tires with forks - with levelling device Metric

Machine on lowered stabilisers with forks Metric

Head Office B.P. 249 - 430 rue de l'Aubinière 44150 Ancenis Cedex - France Tel: +33 (0)2 40 09 10 11 - Fax: +33 (0)2 40 09 10 97 www.manitou.com