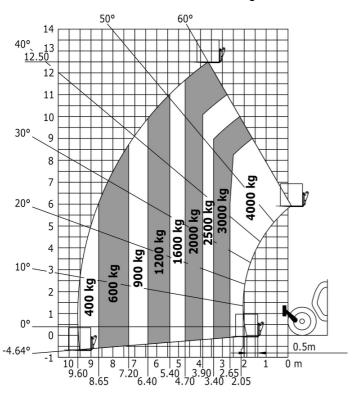

|              | Cabin ROPS - FOPS level 2                                |  |

## MT-X 1840 - Dimensional drawing







### MT-X 1840 - Load chart

Machine on tires with forks - with levelling device Metric



#### Machine on lowered stabilisers with forks Metric







#### **Head Office**

B.P. 249 - 430 rue de l'Aubinière 44150 Ancenis Cedex - France Tel: +33 (0)2 40 09 10 11 - Fax: +33 (0)2 40 09 10 97 www.manitou.com



This publication provides a description of the configuration versions and options for Manitou products, which may differ for equipment. The equipment presented in this brochure may be part of a series, as an option, or it may not be available, depending on the versions. Manitou reserves the right, at any time and without notice, to amend the specifications described and represented. The specifications provided do not bind the manufacturer. For more details, please contact your Manitou agent. This is not a contractually binding document. The presentation of the products is