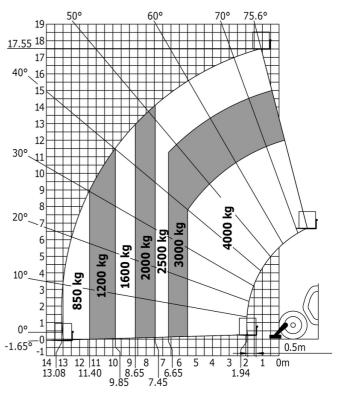

|              | Cabin ROPS - FOPS level 2                                |  |

## MT-X 1840 - Dimensional drawing







### MT-X 1840 - Load chart

Machine on tires with forks - with levelling device Metric



#### Machine on lowered stabilisers with forks Metric







#### **Head Office**

B.P. 249 - 430 rue de l'Aubinière 44150 Ancenis Cedex - France Tel: +33 (0)2 40 09 10 11 - Fax: +33 (0)2 40 09 10 97 www.manitou.com



This publication provides a description of the configuration versions and options for Manitou products, which may differ for equipment. The equipment presented in this brochure may be part of a series, as an option, or it may not be available, depending on the versions. Manitou reserves the right, at any time and without notice, to amend the specifications described and represented. The specifications provided do not bind the manufacturer. For more details, please contact your Manitou agent. This is not a contractually binding document. The presentation of the products is not contractually binding. List of specifications non-exh