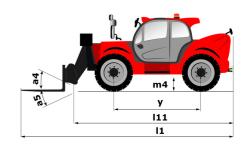

|              | Cabin ROPS - FOPS level 2                                |  |

## MT-X 1840 - Dimensional drawing







### MT-X 1840 - Load chart

Machine on tires with forks - with levelling device Metric



#### Machine on lowered stabilisers with forks Metric







#### **Head Office**

B.P. 249 - 430 rue de l'Aubinière 44150 Ancenis Cedex - France Tel: +33 (0)2 40 09 10 11 - Fax: +33 (0)2 40 09 10 97 www.manitou.com



This publication provides a description of the configuration versions and options for Manitou products, which may differ for equipment. The equipment presented in this brochure may be part of a series, as an option, or it may not be available, depending on the versions. Manitou reserves the right, at any time and without notice, to amend the specifications described and represented. The specifications provided do not bind the manufacturer. For more details, please contact your Manitou