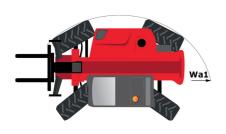

|              | Cabin ROPS - FOPS level 2                                |  |

## MT-X 1840 - Dimensional drawing







### MT-X 1840 - Load chart

Machine on tires with forks - with levelling device Metric



#### Machine on lowered stabilisers with forks Metric







#### **Head Office**

B.P. 249 - 430 rue de l'Aubinière 44150 Ancenis Cedex - France Tel: +33 (0)2 40 09 10 11 - Fax: +33 (0)2 40 09 10 97 www.manitou.com



This publication provides a description of the configuration versions and options for Manitou products, which may differ for equipment. The equipment presented in this brochure may be part of a series, as an option, or it may not be available, depending on the versions. Manitou reserves the right, at any time and without notice, to amend the specifications described and represented. The specifications provided do not bind the manufacturer. For more details, please contact your Man