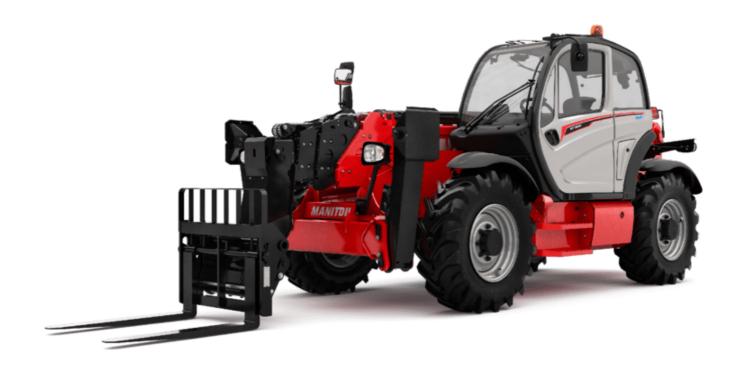

Technical sheet:

# MT-X 1840





|