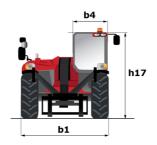

|              | Cabin ROPS - FOPS level 2                                |  |

## MT-X 1840 - Dimensional drawing







### MT-X 1840 - Load chart

Machine on tires with forks - with levelling device Metric



#### Machine on lowered stabilisers with forks Metric







#### **Head Office**

B.P. 249 - 430 rue de l'Aubinière 44150 Ancenis Cedex - France Tel: +33 (0)2 40 09 10 11 - Fax: +33 (0)2 40 09 10 97 www.manitou.com



This publication provides a description of the configuration versions and options for Manitou products, which may differ for equipment. The equipment presented in this brochure may be part of a series, as an option, or it may not be available, depending on the versions. Manitou reserves the right, at any time and without notice, to amend the specifications described and represented. The specifications provided do not bind the manufacturer. For more details, please contact your Manit