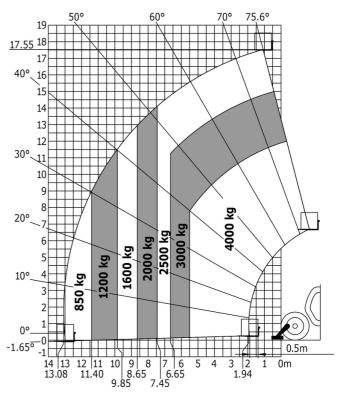

|                                                     | SOIVI                                                     |

## MT-X 1840 - Dimensional drawing







### MT-X 1840 - Load chart

Machine on tires with forks - with levelling device Metric



#### Machine on lowered stabilisers with forks Metric







#### **Head Office**

B.P. 249 - 430 rue de l'Aubinière 44150 Ancenis Cedex - France Tel: +33 (0)2 40 09 10 11 - Fax: +33 (0)2 40 09 10 97 www.manitou.com



This publication provides a description of the configuration versions and options for Manitou products, which may differ for equipment. The equipment presented in this brochure may be part of a series, as an option, or it may not be available, depending on the versions. Manitou reserves the right, at any time and without notice, to amend the specifications described and represented. The specifications provided do not bind the manufacturer. For more details, please contact your Manitou agent. This is not a contractually binding document. The presentation of the products is not contractually binding. List of specifications non-exh