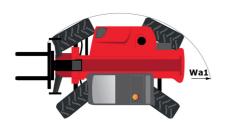

|                                                     | SOIVI                                                     |

## MT-X 1840 - Dimensional drawing







### MT-X 1840 - Load chart

Machine on tires with forks - with levelling device Metric



#### Machine on lowered stabilisers with forks Metric







#### **Head Office**

B.P. 249 - 430 rue de l'Aubinière 44150 Ancenis Cedex - France Tel: +33 (0)2 40 09 10 11 - Fax: +33 (0)2 40 09 10 97 www.manitou.com



This publication provides a description of the configuration versions and options for Manitou products, which may differ for equipment. The equipment presented in this brochure may be part of a series, as an option, or it may not be available, depending on the versions. Manitou reserves the right, at any time and without notice, to amend the specifications described and represented. The specifications provided do not bind the manufacturer. For more details, please contact your Man