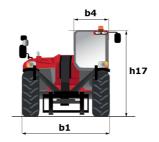

|                                                     | SOIVI                                                     |

## MT-X 1840 - Dimensional drawing







### MT-X 1840 - Load chart

Machine on tires with forks - with levelling device Metric



#### Machine on lowered stabilisers with forks Metric







#### **Head Office**

B.P. 249 - 430 rue de l'Aubinière 44150 Ancenis Cedex - France Tel: +33 (0)2 40 09 10 11 - Fax: +33 (0)2 40 09 10 97 www.manitou.com



This publication provides a description of the configuration versions and options for Manitou products, which may differ for equipment. The equipment presented in this brochure may be part of a series, as an option, or it may not be available, depending on the versions. Manitou reserves the right, at any time and without notice, to amend the specifications described and represented. The specifications provided do not bind the manufacturer. For more details, please contact your Manit