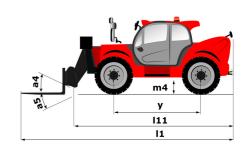

|                                                     | SOIVI                                                     |

## MT-X 1840 - Dimensional drawing







### MT-X 1840 - Load chart

Machine on tires with forks - with levelling device Metric



#### Machine on lowered stabilisers with forks Metric







#### **Head Office**

B.P. 249 - 430 rue de l'Aubinière 44150 Ancenis Cedex - France Tel: +33 (0)2 40 09 10 11 - Fax: +33 (0)2 40 09 10 97 www.manitou.com



This publication provides a description of the configuration versions and options for Manitou products, which may differ for equipment. The equipment presented in this brochure may be part of a series, as an option, or it may not be available, depending on the versions. Manitou reserves the right, at any time and without notice, to amend the specifications described and represented. The specifications provided do not bind the manufacturer. For more details, please contact your Manitou