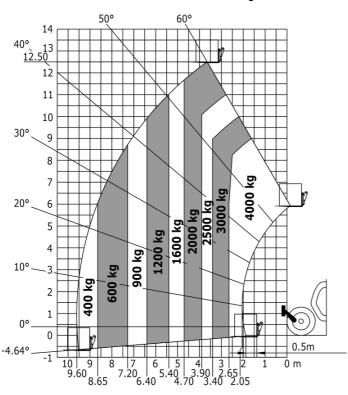

|                                                     | SOIVI                                                     |

## MT-X 1840 - Dimensional drawing







### MT-X 1840 - Load chart

Machine on tires with forks - with levelling device Metric



#### Machine on lowered stabilisers with forks Metric







#### **Head Office**

B.P. 249 - 430 rue de l'Aubinière 44150 Ancenis Cedex - France Tel: +33 (0)2 40 09 10 11 - Fax: +33 (0)2 40 09 10 97 www.manitou.com



This publication provides a description of the configuration versions and options for Manitou products, which may differ for equipment. The equipment presented in this brochure may be part of a series, as an option, or it may not be available, depending on the versions. Manitou reserves the right, at any time and without notice, to amend the specifications described and represented. The specifications provided do not bind the manufacturer. For more details, please contact your Manitou agent. This is not a contractually binding document. The presentation of the products is