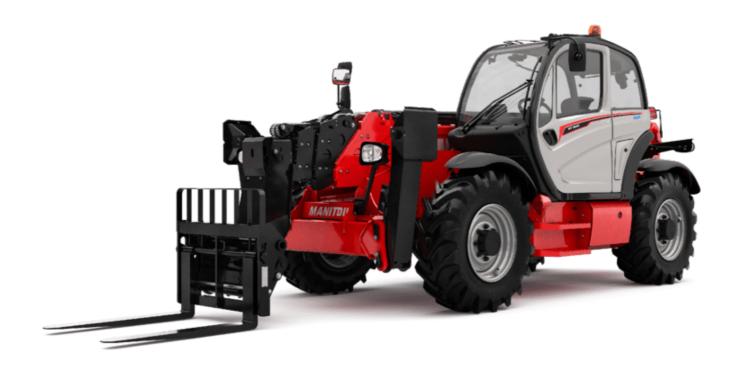

Technical sheet:

# MT-X 1840





|