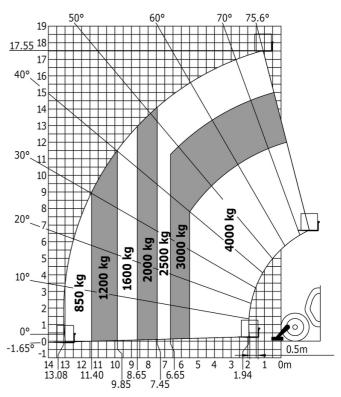

|                                                    | JSM                                                    |







## MT-X 1840 - Load chart

Machine on tires with forks - with levelling device Metric



## Machine on lowered stabilisers with forks Metric







## **Head Office**

B.P. 249 - 430 rue de l'Aubinière 44150 Ancenis Cedex - France Tel: +33 (0)2 40 09 10 11 - Fax: +33 (0)2 40 09 10 97 www.manitou.com



This publication provides a description of the configuration versions and options for Manitou products, which may differ for equipment. The equipment presented in this brochure may be part of a series, as an option, or it may not be available, depending on the versions. Manitou reserves the right, at any time and without notice, to amend the specifications described and represented. The specifications provided do not bind the manufacturer. For more details, please contact your Manitou agent. This is not a contractually binding document. The presentation of the products is not contractually binding. List of specifications non-exhau