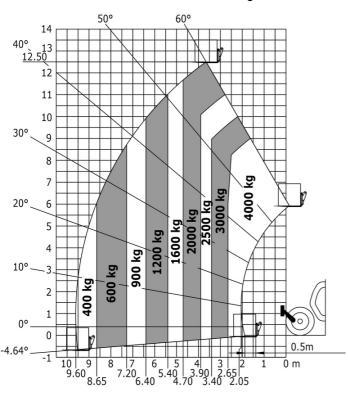

|                                                    | JSM                                                    |







## MT-X 1840 - Load chart

Machine on tires with forks - with levelling device Metric



## Machine on lowered stabilisers with forks Metric







## **Head Office**

B.P. 249 - 430 rue de l'Aubinière 44150 Ancenis Cedex - France Tel: +33 (0)2 40 09 10 11 - Fax: +33 (0)2 40 09 10 97 www.manitou.com



This publication provides a description of the configuration versions and options for Manitou products, which may differ for equipment. The equipment presented in this brochure may be part of a series, as an option, or it may not be available, depending on the versions. Manitou reserves the right, at any time and without notice, to amend the specifications described and represented. The specifications provided do not bind the manufacturer. For more details, please contact your Manitou agent. This is not a contractually binding document. The presentation of the products is not