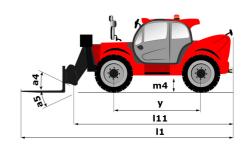

|                                                    | JSM                                                    |







## MT-X 1840 - Load chart

Machine on tires with forks - with levelling device Metric



## Machine on lowered stabilisers with forks Metric







## **Head Office**

B.P. 249 - 430 rue de l'Aubinière 44150 Ancenis Cedex - France Tel: +33 (0)2 40 09 10 11 - Fax: +33 (0)2 40 09 10 97 www.manitou.com



This publication provides a description of the configuration versions and options for Manitou products, which may differ for equipment. The equipment presented in this brochure may be part of a series, as an option, or it may not be available, depending on the versions. Manitou reserves the right, at any time and without notice, to amend the specifications described and represented. The specifications provided do not bind the manufacturer. For more details, please contact your Manitou agen