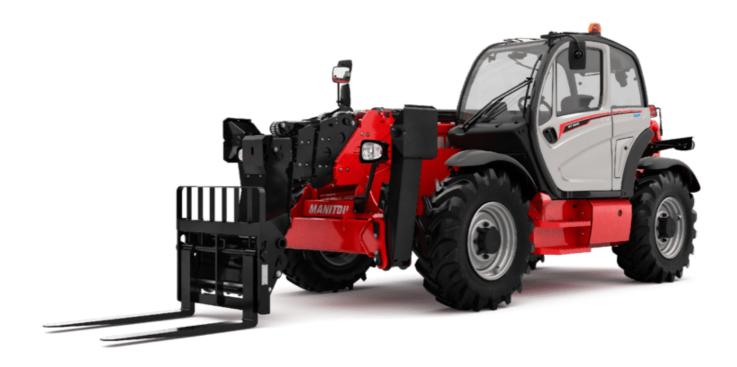

Technical sheet:

## MT-X 1840





|