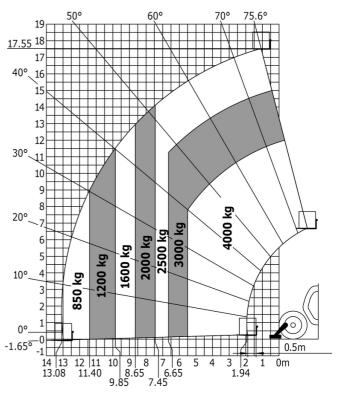

|             | - 2.00 11/3                                     |
| teering wheels (front / rear)                                   |             | 2 / 2                                           |
| Drive wheels (front / rear)                                     |             | 2/2                                             |
| Cab certification                                               |             | Cabin ROPS - FOPS level 2                       |
| uo octanoua011                                                  |             | Capill MOLO - LOLO IGAGI 7                      |

## MT-X 1840 - Dimensional drawing







### MT-X 1840 - Load chart

Machine on tires with forks - with levelling device Metric



#### Machine on lowered stabilisers with forks Metric







#### **Head Office**

B.P. 249 - 430 rue de l'Aubinière 44150 Ancenis Cedex - France Tel: +33 (0)2 40 09 10 11 - Fax: +33 (0)2 40 09 10 97 www.manitou.com



This publication provides a description of the configuration versions and options for Manitou products, which may differ for equipment. The equipment presented in this brochure may be part of a series, as an option, or it may not be available, depending on the versions. Manitou reserves the right, at any time and without notice, to amend the specifications described and represented. The specifications provided do not bind the manufacturer. For more details, please contact your Manitou agent. This is not a contractually binding document. The presentation of the products is not contractually binding. List of specifications non-exh