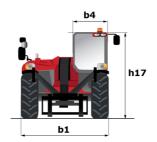

# MT-X 1840

|                                                                 | M1-X 1840 0 | reated on August 1, 2025 at 6:00 PM L           |
|-----------------------------------------------------------------|-------------|-------------------------------------------------|
| Capacities                                                      |             | Metric                                          |
| Max. capacity                                                   |             | 4000 kg                                         |
| Max. lifting height                                             |             | 17.55 m                                         |
| laximum outreach                                                |             | 13.08 m                                         |
| reakout force with bucket                                       |             | 7500 daN                                        |
| /eight and dimensions                                           |             |                                                 |
| verall length to carriage                                       | l11         | 6.16 m                                          |
| ength to face of forks                                          | 12          | 6.27 m                                          |
| verall width                                                    | b1          | 2.42 m                                          |
| verall height                                                   | h17         | 2.45 m                                          |
| /heelbase                                                       | у           | 3.07 m                                          |
| round clearance                                                 | m4          | 0.37 m                                          |
| verall cab width                                                | b4          | 0.89 m                                          |
| ilt-up angle                                                    | a4          | 12 °                                            |
| ilt-down angle                                                  | a5          | 114 °                                           |
| xternal turning radius (over tyres)                             | Wa1         | 3.94 m                                          |
| nladen weight (with forks)                                      |             | 11630 kg                                        |
| verall weight                                                   |             | 11600 kg                                        |
| ires type                                                       |             | Pneumatic                                       |
| tandard tires                                                   |             | Alliance 400/80 - 24 -162A8                     |
| orks length / width / section                                   | I/e/s       | 1200 mm x 125 mm x 50 mm                        |
| erformances                                                     |             |                                                 |
| ifting                                                          |             | 17.30 s                                         |
| owering                                                         |             | 12.70 s                                         |
| xtension                                                        |             | 16.10 s                                         |
| etraction                                                       |             | 15.60 s                                         |
| rowd                                                            |             | 5 s                                             |
| ump                                                             |             | 4 s                                             |
| ngine                                                           |             |                                                 |
| ngine brand                                                     |             | Perkins                                         |
| ngine norm                                                      |             | Stage IIIA                                      |
| ngine model                                                     |             | 1104D-44TA                                      |
| lumber of cylinders / Capacity of cylinders                     |             | 4 - 4400 cm³                                    |
| C. Engine power rating - Power                                  |             | 101 Hp / 74.50 kW                               |
| fax. torque / Engine rotation                                   |             | 400 Nm @ 1400 rpm                               |
| rawbar pull (Laden)                                             |             | 10000 daN                                       |
| ransmission                                                     |             | .0000 daix                                      |
| ransmission type                                                |             | Torque converter                                |
| umber of gears (forward / reverse)                              |             | 4 / 4                                           |
| fax. travel speed                                               |             | 24.90 km/h                                      |
| ax. travel speed (may vary according to applicable regulations) |             | 24.90 km/h                                      |
| arking brake                                                    |             | Automatic Negative Hand-brake                   |
|                                                                 |             | Oil-immersed multi-discs braking on front & rea |
| ervice brake                                                    |             | axles                                           |
| ydraulics                                                       |             |                                                 |
| ydraulic pump type                                              |             | Gear pump                                       |
| ydraulic flow / Pressure                                        |             | 167 l/min-270 bar                               |
| ank capacities                                                  |             |                                                 |
| ngine oil                                                       |             | 11.40 l                                         |
| ydraulic oil                                                    |             | 135 I                                           |
| ydraulic tank capacity                                          |             | 175 I                                           |
| uel tank                                                        |             | 140 I                                           |
| oise and vibration                                              |             |                                                 |
| oise at driving position (LpA)                                  |             | 82 dB                                           |
| oise to environment (LwA)                                       |             | 105 dB                                          |
| bration on hands/arms                                           |             | < 2.50 m/s²                                     |
| liscellaneous                                                   |             | - 2.00 11/3                                     |
| teering wheels (front / rear)                                   |             | 2 / 2                                           |
| Drive wheels (front / rear)                                     |             | 2/2                                             |
| Cab certification                                               |             | Cabin ROPS - FOPS level 2                       |
| uo octanoua011                                                  |             | Capill MOLO - LOLO IGAGI 7                      |

## MT-X 1840 - Dimensional drawing