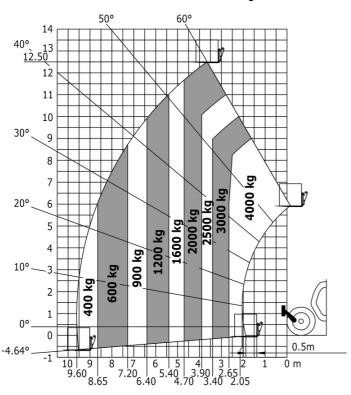

### MT-X 1840 - Load chart

Machine on tires with forks - with levelling device Metric