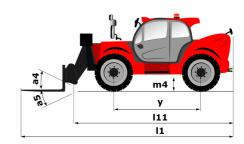

# MT-X 1840

|                                                                 | M1-X 1840 0 | reated on August 1, 2025 at 6:00 PM L           |
|-----------------------------------------------------------------|-------------|-------------------------------------------------|
| Capacities                                                      |             | Metric                                          |
| Max. capacity                                                   |             | 4000 kg                                         |
| Max. lifting height                                             |             | 17.55 m                                         |
| laximum outreach                                                |             | 13.08 m                                         |
| reakout force with bucket                                       |             | 7500 daN                                        |
| /eight and dimensions                                           |             |                                                 |
| verall length to carriage                                       | l11         | 6.16 m                                          |
| ength to face of forks                                          | 12          | 6.27 m                                          |
| verall width                                                    | b1          | 2.42 m                                          |
| verall height                                                   | h17         | 2.45 m                                          |
| /heelbase                                                       | у           | 3.07 m                                          |
| round clearance                                                 | m4          | 0.37 m                                          |
| verall cab width                                                | b4          | 0.89 m                                          |
| ilt-up angle                                                    | a4          | 12 °                                            |
| ilt-down angle                                                  | a5          | 114 °                                           |
| xternal turning radius (over tyres)                             | Wa1         | 3.94 m                                          |
| nladen weight (with forks)                                      |             | 11630 kg                                        |
| verall weight                                                   |             | 11600 kg                                        |
| ires type                                                       |             | Pneumatic                                       |
| tandard tires                                                   |             | Alliance 400/80 - 24 -162A8                     |
| orks length / width / section                                   | I/e/s       | 1200 mm x 125 mm x 50 mm                        |
| erformances                                                     |             |                                                 |
| ifting                                                          |             | 17.30 s                                         |
| owering                                                         |             | 12.70 s                                         |
| xtension                                                        |             | 16.10 s                                         |
| etraction                                                       |             | 15.60 s                                         |
| rowd                                                            |             | 5 s                                             |
| ump                                                             |             | 4 s                                             |
| ngine                                                           |             |                                                 |
| ngine brand                                                     |             | Perkins                                         |
| ngine norm                                                      |             | Stage IIIA                                      |
| ngine model                                                     |             | 1104D-44TA                                      |
| lumber of cylinders / Capacity of cylinders                     |             | 4 - 4400 cm³                                    |
| C. Engine power rating - Power                                  |             | 101 Hp / 74.50 kW                               |
| fax. torque / Engine rotation                                   |             | 400 Nm @ 1400 rpm                               |
| rawbar pull (Laden)                                             |             | 10000 daN                                       |
| ransmission                                                     |             | .0000 daix                                      |
| ransmission type                                                |             | Torque converter                                |
| umber of gears (forward / reverse)                              |             | 4 / 4                                           |
| fax. travel speed                                               |             | 24.90 km/h                                      |
| ax. travel speed (may vary according to applicable regulations) |             | 24.90 km/h                                      |
| arking brake                                                    |             | Automatic Negative Hand-brake                   |
|                                                                 |             | Oil-immersed multi-discs braking on front & rea |
| ervice brake                                                    |             | axles                                           |
| ydraulics                                                       |             |                                                 |
| ydraulic pump type                                              |             | Gear pump                                       |
| ydraulic flow / Pressure                                        |             | 167 l/min-270 bar                               |
| ank capacities                                                  |             |                                                 |
| ngine oil                                                       |             | 11.40 l                                         |
| ydraulic oil                                                    |             | 135 I                                           |
| ydraulic tank capacity                                          |             | 175 I                                           |
| uel tank                                                        |             | 140 I                                           |
| oise and vibration                                              |             |                                                 |
| oise at driving position (LpA)                                  |             | 82 dB                                           |
| oise to environment (LwA)                                       |             | 105 dB                                          |
| bration on hands/arms                                           |             | < 2.50 m/s²                                     |
| liscellaneous                                                   |             | - 2.00 11/3                                     |
| teering wheels (front / rear)                                   |             | 2 / 2                                           |
| Drive wheels (front / rear)                                     |             | 2/2                                             |
| Cab certification                                               |             | Cabin ROPS - FOPS level 2                       |
| uo octanoua011                                                  |             | Capill MOLO - LOLO IGAGI 7                      |

## MT-X 1840 - Dimensional drawing