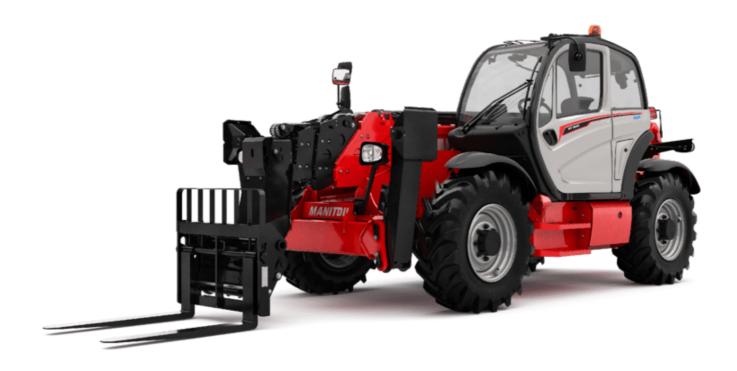

Technical sheet:

# MT-X 1840

|                                                                 | M1-X 1840 0 | reated on August 1, 2025 at 6:00 PM L           |
|-----------------------------------------------------------------|-------------|-------------------------------------------------|
| Capacities                                                      |             | Metric                                          |
| Max. capacity                                                   |             | 4000 kg                                         |
| Max. lifting height                                             |             | 17.55 m                                         |
| laximum outreach                                                |             | 13.08 m                                         |
| reakout force with bucket                                       |             | 7500 daN                                        |
| /eight and dimensions                                           |             |                                                 |
| verall length to carriage                                       | l11         | 6.16 m                                          |
| ength to face of forks                                          | 12          | 6.27 m                                          |
| verall width                                                    | b1          | 2.42 m                                          |
| verall height                                                   | h17         | 2.45 m                                          |
| /heelbase                                                       | у           | 3.07 m                                          |
| round clearance                                                 | m4          | 0.37 m                                          |
| verall cab width                                                | b4          | 0.89 m                                          |
| ilt-up angle                                                    | a4          | 12 °                                            |
| ilt-down angle                                                  | a5          | 114 °                                           |
| xternal turning radius (over tyres)                             | Wa1         | 3.94 m                                          |
| nladen weight (with forks)                                      |             | 11630 kg                                        |
| verall weight                                                   |             | 11600 kg                                        |
| ires type                                                       |             | Pneumatic                                       |
| tandard tires                                                   |             | Alliance 400/80 - 24 -162A8                     |
| orks length / width / section                                   | I/e/s       | 1200 mm x 125 mm x 50 mm                        |
| erformances                                                     |             |                                                 |
| ifting                                                          |             | 17.30 s                                         |
| owering                                                         |             | 12.70 s                                         |
| xtension                                                        |             | 16.10 s                                         |
| etraction                                                       |             | 15.60 s                                         |
| rowd                                                            |             | 5 s                                             |
| ump                                                             |             | 4 s                                             |
| ngine                                                           |             |                                                 |
| ngine brand                                                     |             | Perkins                                         |
| ngine norm                                                      |             | Stage IIIA                                      |
| ngine model                                                     |             | 1104D-44TA                                      |
| lumber of cylinders / Capacity of cylinders                     |             | 4 - 4400 cm³                                    |
| C. Engine power rating - Power                                  |             | 101 Hp / 74.50 kW                               |
| fax. torque / Engine rotation                                   |             | 400 Nm @ 1400 rpm                               |
| rawbar pull (Laden)                                             |             | 10000 daN                                       |
| ransmission                                                     |             | .0000 daix                                      |
| ransmission type                                                |             | Torque converter                                |
| umber of gears (forward / reverse)                              |             | 4 / 4                                           |
| fax. travel speed                                               |             | 24.90 km/h                                      |
| ax. travel speed (may vary according to applicable regulations) |             | 24.90 km/h                                      |
| arking brake                                                    |             | Automatic Negative Hand-brake                   |
|                                                                 |             | Oil-immersed multi-discs braking on front & rea |
| ervice brake                                                    |             | axles                                           |
| ydraulics                                                       |             |                                                 |
| ydraulic pump type                                              |             | Gear pump                                       |
| ydraulic flow / Pressure                                        |             | 167 l/min-270 bar                               |
| ank capacities                                                  |             |                                                 |
| ngine oil                                                       |             | 11.40 l                                         |
| ydraulic oil                                                    |             | 135 I                                           |
| ydraulic tank capacity                                          |             | 175 I                                           |
| uel tank                                                        |             | 140 I                                           |
| oise and vibration                                              |             |                                                 |
| oise at driving position (LpA)                                  |             | 82 dB                                           |
| oise to environment (LwA)                                       |             | 105 dB                                          |
| bration on hands/arms                                           |             | < 2.50 m/s²                                     |
| liscellaneous                                                   |             | - 2.00 11/3                                     |
| teering wheels (front / rear)                                   |             | 2 / 2                                           |
| Drive wheels (front / rear)                                     |             | 2/2                                             |
| Cab certification                                               |             | Cabin ROPS - FOPS level 2                       |
| uo octanoua011                                                  |             | Capill MOLO - LOLO IGAGI 7                      |