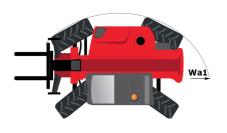

# MT-X 1840

|                                                                 | M1-X 1840 0 | reated on August 1, 2025 at 6:00 PM L           |
|-----------------------------------------------------------------|-------------|-------------------------------------------------|
| Capacities                                                      |             | Metric                                          |
| Max. capacity                                                   |             | 4000 kg                                         |
| Max. lifting height                                             |             | 17.55 m                                         |
| laximum outreach                                                |             | 13.08 m                                         |
| reakout force with bucket                                       |             | 7500 daN                                        |
| /eight and dimensions                                           |             |                                                 |
| verall length to carriage                                       | l11         | 6.16 m                                          |
| ength to face of forks                                          | 12          | 6.27 m                                          |
| verall width                                                    | b1          | 2.42 m                                          |
| verall height                                                   | h17         | 2.45 m                                          |
| /heelbase                                                       | у           | 3.07 m                                          |
| round clearance                                                 | m4          | 0.37 m                                          |
| verall cab width                                                | b4          | 0.89 m                                          |
| ilt-up angle                                                    | a4          | 12 °                                            |
| ilt-down angle                                                  | a5          | 114 °                                           |
| xternal turning radius (over tyres)                             | Wa1         | 3.94 m                                          |
| nladen weight (with forks)                                      |             | 11630 kg                                        |
| verall weight                                                   |             | 11600 kg                                        |
| ires type                                                       |             | Pneumatic                                       |
| tandard tires                                                   |             | Alliance 400/80 - 24 -162A8                     |
| orks length / width / section                                   | I/e/s       | 1200 mm x 125 mm x 50 mm                        |
| erformances                                                     |             |                                                 |
| ifting                                                          |             | 17.30 s                                         |
| owering                                                         |             | 12.70 s                                         |
| xtension                                                        |             | 16.10 s                                         |
| etraction                                                       |             | 15.60 s                                         |
| rowd                                                            |             | 5 s                                             |
| ump                                                             |             | 4 s                                             |
| ngine                                                           |             |                                                 |
| ngine brand                                                     |             | Perkins                                         |
| ngine norm                                                      |             | Stage IIIA                                      |
| ngine model                                                     |             | 1104D-44TA                                      |
| lumber of cylinders / Capacity of cylinders                     |             | 4 - 4400 cm³                                    |
| C. Engine power rating - Power                                  |             | 101 Hp / 74.50 kW                               |
| fax. torque / Engine rotation                                   |             | 400 Nm @ 1400 rpm                               |
| rawbar pull (Laden)                                             |             | 10000 daN                                       |
| ransmission                                                     |             | .0000 daix                                      |
| ransmission type                                                |             | Torque converter                                |
| umber of gears (forward / reverse)                              |             | 4 / 4                                           |
| fax. travel speed                                               |             | 24.90 km/h                                      |
| ax. travel speed (may vary according to applicable regulations) |             | 24.90 km/h                                      |
| arking brake                                                    |             | Automatic Negative Hand-brake                   |
|                                                                 |             | Oil-immersed multi-discs braking on front & rea |
| ervice brake                                                    |             | axles                                           |
| ydraulics                                                       |             |                                                 |
| ydraulic pump type                                              |             | Gear pump                                       |
| ydraulic flow / Pressure                                        |             | 167 l/min-270 bar                               |
| ank capacities                                                  |             |                                                 |
| ngine oil                                                       |             | 11.40 l                                         |
| ydraulic oil                                                    |             | 135 I                                           |
| ydraulic tank capacity                                          |             | 175 I                                           |
| uel tank                                                        |             | 140 I                                           |
| oise and vibration                                              |             |                                                 |
| oise at driving position (LpA)                                  |             | 82 dB                                           |
| oise to environment (LwA)                                       |             | 105 dB                                          |
| bration on hands/arms                                           |             | < 2.50 m/s²                                     |
| liscellaneous                                                   |             | - 2.00 11/3                                     |
| teering wheels (front / rear)                                   |             | 2 / 2                                           |
| Drive wheels (front / rear)                                     |             | 2/2                                             |
| Cab certification                                               |             | Cabin ROPS - FOPS level 2                       |
| uo octanoua011                                                  |             | Capill MOLO - LOLO IGAGI 7                      |

## MT-X 1840 - Dimensional drawing