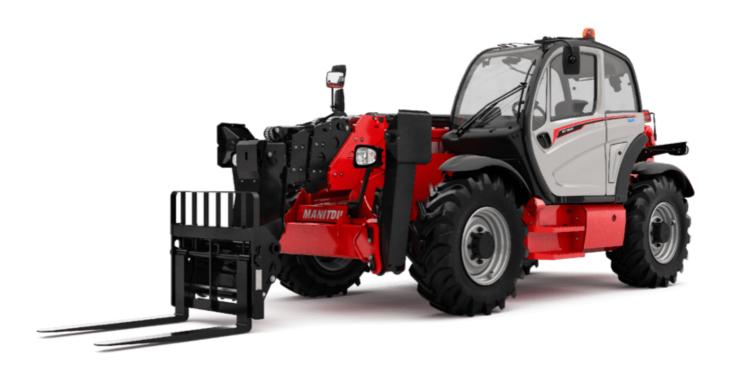

## **MT-X 1840**

|                                                                  | мт-х 1840 Created on September 16, 202 | 5 at 11:36 AM U       |
|------------------------------------------------------------------|----------------------------------------|-----------------------|
| Capacities                                                       | Metric                                 |                       |
| Max. capacity                                                    | 4000 kg                                | 1                     |
| Aax. lifting height                                              | 17.55 n                                |                       |
| Aaximum outreach                                                 | 13.08 n                                |                       |
| reakout force with bucket                                        | 7500 da                                |                       |
| Veight and dimensions                                            |                                        |                       |
| Iverall length to carriage                                       | l11 6.16 m                             |                       |
| ength to face of forks                                           | l2 6.27 m                              |                       |
| )verall width                                                    | b1 2.42 m                              |                       |
| )verall height                                                   | h17 2.45 m                             |                       |
| /heelbase                                                        | y 3.07 m                               |                       |
| iround clearance                                                 | m4 0.37 m                              |                       |
| Iverall cab width                                                | b4 0.89 m                              |                       |
| ilt-up angle                                                     | a4 12°                                 |                       |
| ilt-down angle                                                   | a4 12<br>a5 114°                       |                       |
|                                                                  | Wa1 3.94 m                             |                       |
| xternal turning radius (over tyres)                              |                                        |                       |
| nladen weight (with forks)                                       | 11630 k                                |                       |
| verall weight                                                    | 11600 k                                |                       |
| ires type                                                        | Pneumat                                |                       |
| tandard tires                                                    | Alliance 400/80 -                      |                       |
| orks length / width / section                                    | l / e / s 1200 mm x 125 m              | m x 50 mm             |
| erformances                                                      |                                        |                       |
| ifting                                                           | 17.30 s                                |                       |
| owering                                                          | 12.70 s                                |                       |
| xtension                                                         | 16.10 s                                |                       |
| etraction                                                        | 15.60 s                                | ;                     |
| rowd                                                             | 5 s                                    |                       |
| lump                                                             | 4 s                                    |                       |
| ingine                                                           |                                        |                       |
| ingine brand                                                     | Perkins                                |                       |
| ngine norm                                                       | Stage III                              |                       |
| ingine model                                                     | 1104D-44                               |                       |
| lumber of cylinders / Capacity of cylinders                      | 4 - 4400 c                             | :m³                   |
| C. Engine power rating - Power                                   | 101 Hp / 74.                           | 50 kW                 |
| Aax. torque / Engine rotation                                    | 400 Nm @ 14                            | 00 rpm                |
| rawbar pull (Laden)                                              | 10000 da                               | aN                    |
| ransmission                                                      |                                        |                       |
| ransmission type                                                 | Torque con                             | verter                |
| umber of gears (forward / reverse)                               | 4 / 4                                  |                       |
| lax. travel speed                                                | 24.90 km                               | ı/h                   |
| lax. travel speed (may vary according to applicable regulations) | 24.90 km                               | ı/h                   |
| arking brake                                                     | Automatic Negative                     | e Hand-brake          |
| ervice brake                                                     | Oil-immersed multi-discs b             | raking on front & rea |
|                                                                  | axles                                  |                       |
| lydraulics                                                       |                                        |                       |
| lydraulic pump type                                              | Gear pun                               |                       |
| lydraulic flow / Pressure                                        | 167 l/min-23                           | 70 bar                |
| ank capacities                                                   |                                        |                       |
| ngine oil                                                        | 11.40                                  |                       |
| ydraulic oil                                                     | 135 I                                  |                       |
| ydraulic tank capacity                                           | 175 I                                  |                       |
| uel tank                                                         | 140 l                                  |                       |
| oise and vibration                                               |                                        |                       |
| loise at driving position (LpA)                                  | 82 dB                                  |                       |
| loise to environment (LwA)                                       | 105 dB                                 |                       |
| ibration on hands/arms                                           | < 2.50 m/                              | /S <sup>2</sup>       |
| liscellaneous                                                    |                                        |                       |
| teering wheels (front / rear)                                    | 2/2                                    |                       |
| Irive wheels (front / rear)                                      | 2/2                                    |                       |
|                                                                  | Cabin ROPS - FO                        | PS level 2            |
| Cab certification                                                |                                        |                       |