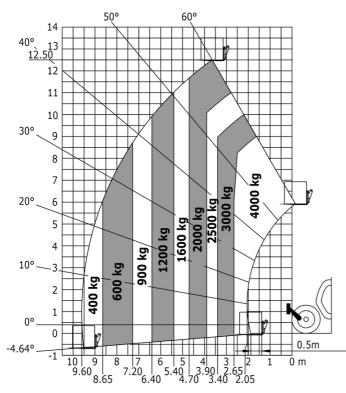

## MT-X 1840 - Dimensional drawing

MT-X 1840 - Load chart

Machine on tires with forks - with levelling device Metric

Machine on lowered stabilisers with forks Metric

Head Office B.P. 249 - 430 rue de l'Aubinière 44150 Ancenis Cedex - France Tel: +33 (0)2 40 09 10 11 - Fax: +33 (0)2 40 09 10 97 www.manitou.com