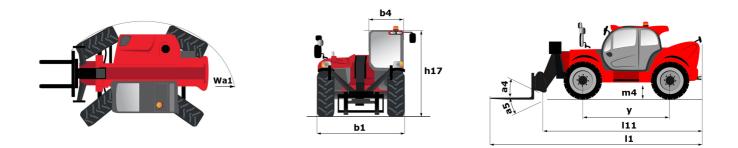

## **MT-X 1840**

|                                                                  | мт-х 1840 Created on September 16, 202 | 5 at 11:36 AM U       |
|------------------------------------------------------------------|----------------------------------------|-----------------------|
| Capacities                                                       | Metric                                 |                       |
| Max. capacity                                                    | 4000 kg                                | 1                     |
| Aax. lifting height                                              | 17.55 n                                |                       |
| Aaximum outreach                                                 | 13.08 n                                |                       |
| reakout force with bucket                                        | 7500 da                                |                       |
| Veight and dimensions                                            |                                        |                       |
| Iverall length to carriage                                       | l11 6.16 m                             |                       |
| ength to face of forks                                           | l2 6.27 m                              |                       |
| )verall width                                                    | b1 2.42 m                              |                       |
| )verall height                                                   | h17 2.45 m                             |                       |
| /heelbase                                                        | y 3.07 m                               |                       |
| iround clearance                                                 | m4 0.37 m                              |                       |
| Iverall cab width                                                | b4 0.89 m                              |                       |
| ilt-up angle                                                     | a4 12°                                 |                       |
| ilt-down angle                                                   | a4 12<br>a5 114°                       |                       |
|                                                                  | Wa1 3.94 m                             |                       |
| xternal turning radius (over tyres)                              |                                        |                       |
| nladen weight (with forks)                                       | 11630 k                                |                       |
| verall weight                                                    | 11600 k                                |                       |
| ires type                                                        | Pneumat                                |                       |
| tandard tires                                                    | Alliance 400/80 -                      |                       |
| orks length / width / section                                    | l / e / s 1200 mm x 125 m              | m x 50 mm             |
| erformances                                                      |                                        |                       |
| ifting                                                           | 17.30 s                                |                       |
| owering                                                          | 12.70 s                                |                       |
| xtension                                                         | 16.10 s                                |                       |
| etraction                                                        | 15.60 s                                | ;                     |
| rowd                                                             | 5 s                                    |                       |
| lump                                                             | 4 s                                    |                       |
| ingine                                                           |                                        |                       |
| ingine brand                                                     | Perkins                                |                       |
| ngine norm                                                       | Stage III                              |                       |
| ingine model                                                     | 1104D-44                               |                       |
| lumber of cylinders / Capacity of cylinders                      | 4 - 4400 c                             | :m³                   |
| C. Engine power rating - Power                                   | 101 Hp / 74.                           | 50 kW                 |
| Aax. torque / Engine rotation                                    | 400 Nm @ 14                            | 00 rpm                |
| rawbar pull (Laden)                                              | 10000 da                               | aN                    |
| ransmission                                                      |                                        |                       |
| ransmission type                                                 | Torque con                             | verter                |
| umber of gears (forward / reverse)                               | 4 / 4                                  |                       |
| lax. travel speed                                                | 24.90 km                               | ı/h                   |
| lax. travel speed (may vary according to applicable regulations) | 24.90 km                               | ı/h                   |
| arking brake                                                     | Automatic Negative                     | e Hand-brake          |
| ervice brake                                                     | Oil-immersed multi-discs b             | raking on front & rea |
|                                                                  | axles                                  |                       |
| lydraulics                                                       |                                        |                       |
| lydraulic pump type                                              | Gear pun                               |                       |
| lydraulic flow / Pressure                                        | 167 l/min-23                           | 70 bar                |
| ank capacities                                                   |                                        |                       |
| ngine oil                                                        | 11.40                                  |                       |
| ydraulic oil                                                     | 135 I                                  |                       |
| ydraulic tank capacity                                           | 175 I                                  |                       |
| uel tank                                                         | 140 l                                  |                       |
| oise and vibration                                               |                                        |                       |
| loise at driving position (LpA)                                  | 82 dB                                  |                       |
| loise to environment (LwA)                                       | 105 dB                                 |                       |
| ibration on hands/arms                                           | < 2.50 m/                              | /S <sup>2</sup>       |
| liscellaneous                                                    |                                        |                       |
| teering wheels (front / rear)                                    | 2/2                                    |                       |
| Irive wheels (front / rear)                                      | 2/2                                    |                       |
|                                                                  | Cabin ROPS - FO                        | PS level 2            |
| Cab certification                                                |                                        |                       |

## MT-X 1840 - Dimensional drawing

MT-X 1840 - Load chart

Machine on tires with forks - with levelling device Metric

Machine on lowered stabilisers with forks Metric

Head Office B.P. 249 - 430 rue de l'Aubinière 44150 Ancenis Cedex - France Tel: +33 (0)2 40 09 10 11 - Fax: +33 (0)2 40 09 10 97 www.manitou.com