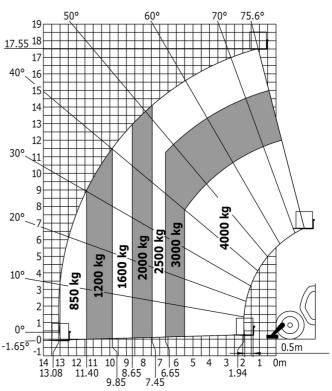

## MT-X 1840 - Dimensional drawing

MT-X 1840 - Load chart

Machine on tires with forks - with levelling device Metric

Machine on lowered stabilisers with forks Metric

Head Office B.P. 249 - 430 rue de l'Aubinière 44150 Ancenis Cedex - France Tel: +33 (0)2 40 09 10 11 - Fax: +33 (0)2 40 09 10 97 www.manitou.com