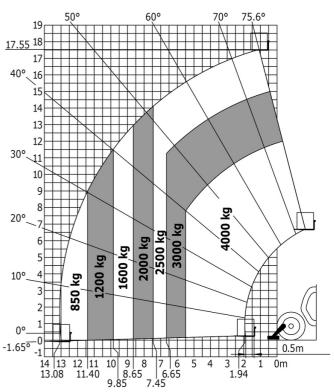

## MT-X 1840 - Dimensional drawing

MT-X 1840 - Load chart

Machine on tires with forks - with levelling device Metric

Machine on lowered stabilisers with forks Metric

Head Office B.P. 249 - 430 rue de l'Aubinière 44150 Ancenis Cedex - France Tel: +33 (0)2 40 09 10 11 - Fax: +33 (0)2 40 09 10 97 www.manitou.com