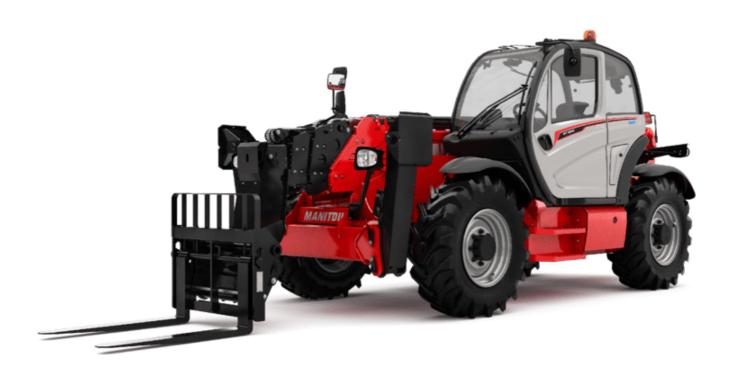

## **MT-X 1840**

| MT-X 1840 Created on August 12, 2025 at 9:24 PM I |
|---------------------------------------------------|
|---------------------------------------------------|

| Capacities                                                       |           | Metric                                          |
|------------------------------------------------------------------|-----------|-------------------------------------------------|
| Max. capacity                                                    |           | 4000 kg                                         |
| Max. lifting height                                              |           | 17.55 m                                         |
| Maximum outreach                                                 |           | 13.08 m                                         |
| Breakout force with bucket                                       |           | 7500 daN                                        |
| Weight and dimensions                                            |           |                                                 |
| Overall length to carriage                                       | 111       | 6.16 m                                          |
| Length to face of forks                                          | 12        | 6.27 m                                          |
| Overall width                                                    | b1        | 2.42 m                                          |
| Overall height                                                   | h17       | 2.45 m                                          |
| Wheelbase                                                        | у         | 3.07 m                                          |
| Ground clearance                                                 | m4        | 0.37 m                                          |
| Overall cab width                                                | b4        | 0.89 m                                          |
| Tilt-up angle                                                    | a4        | 12 °                                            |
| Tilt-down angle                                                  | a5        | 114 °                                           |
| External turning radius (over tyres)                             | Wa1       | 3.94 m                                          |
|                                                                  | Wai       | 11630 kg                                        |
| Unladen weight (with forks)                                      |           |                                                 |
| Overall weight                                                   |           | 11600 kg                                        |
| Tires type                                                       |           | Pneumatic                                       |
| Standard tires                                                   |           | Alliance 400/80 - 24 -162A8                     |
| Forks length / width / section                                   | l / e / s | 1200 mm x 125 mm x 50 mm                        |
| Performances                                                     |           |                                                 |
| Lifting                                                          |           | 17.30 s                                         |
| Lowering                                                         |           | 12.70 s                                         |
| Extension                                                        |           | 16.10 s                                         |
| Retraction                                                       |           | 15.60 s                                         |
| Crowd                                                            |           | 5 s                                             |
| Dump                                                             |           | 4 s                                             |
| Engine                                                           |           |                                                 |
| Engine brand                                                     |           | Perkins                                         |
| Engine norm                                                      |           | Stage IIIA                                      |
| Engine model                                                     |           | 1104D-44TA                                      |
| -                                                                |           |                                                 |
| Number of cylinders / Capacity of cylinders                      |           | 4 - 4400 cm <sup>3</sup>                        |
| I.C. Engine power rating - Power                                 |           | 101 Hp / 74.50 kW                               |
| Max. torque / Engine rotation                                    |           | 400 Nm @ 1400 rpm                               |
| Drawbar pull (Laden)                                             |           | 10000 daN                                       |
| Transmission                                                     |           |                                                 |
| Transmission type                                                |           | Torque converter                                |
| Number of gears (forward / reverse)                              |           | 4 / 4                                           |
| Max. travel speed                                                |           | 24.90 km/h                                      |
| Max. travel speed (may vary according to applicable regulations) |           | 24.90 km/h                                      |
| Parking brake                                                    |           | Automatic Negative Hand-brake                   |
|                                                                  |           | Oil-immersed multi-discs braking on front & rea |
| Service brake                                                    |           | axles                                           |
| Hydraulics                                                       |           |                                                 |
| Hydraulic pump type                                              |           | Gear pump                                       |
| Hydraulic flow / Pressure                                        |           | 167 l/min-270 bar                               |
| Tank capacities                                                  |           |                                                 |
| Engine oil                                                       |           | 11.40                                           |
| Hydraulic oil                                                    |           | 135                                             |
| Hydraulic tank capacity                                          |           | 175                                             |
| Fuel tank                                                        |           | 140                                             |
|                                                                  |           | 1401                                            |
| Noise and vibration                                              |           |                                                 |
| Noise at driving position (LpA)                                  |           | 82 dB                                           |
| Noise to environment (LwA)                                       |           | 105 dB                                          |
| Vibration on hands/arms                                          |           | < 2.50 m/s²                                     |
| Miscellaneous                                                    |           |                                                 |
| Steering wheels (front / rear)                                   |           | 2 / 2                                           |
| Drive wheels (front / rear)                                      |           | 2 / 2                                           |
| Cab certification                                                |           | Cabin ROPS - FOPS level 2                       |
| Controls                                                         |           | JSM                                             |