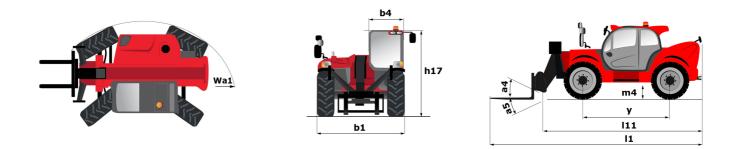

## **MT-X 1840**

| MT-X 1840 Created on August 12, 2025 at 7:08 PM UT | UTC |
|----------------------------------------------------|-----|
|----------------------------------------------------|-----|

|                                                                  |           | ted on August 12, 2025 at 7:08 PM UT             |
|------------------------------------------------------------------|-----------|--------------------------------------------------|
| Capacities                                                       |           | Metric                                           |
| Max. capacity                                                    |           | 4000 kg                                          |
| Max. lifting height                                              |           | 17.55 m                                          |
| Maximum outreach                                                 |           | 13.08 m                                          |
| Breakout force with bucket                                       |           | 7500 daN                                         |
| Weight and dimensions                                            |           |                                                  |
| Overall length to carriage                                       | 111       | 6.16 m                                           |
| Length to face of forks                                          | 12        | 6.27 m                                           |
| Overall width                                                    | b1        | 2.42 m                                           |
| Overall height                                                   | h17       | 2.45 m                                           |
| Wheelbase                                                        | У         | 3.07 m                                           |
| Ground clearance                                                 | m4        | 0.37 m                                           |
| Overall cab width                                                | b4        | 0.89 m                                           |
| Tilt-up angle                                                    | a4        | 12 °                                             |
| Tilt-down angle                                                  | a5        | 114 °                                            |
| External turning radius (over tyres)                             | Wa1       | 3.94 m                                           |
| Unladen weight (with forks)                                      |           | 11630 kg                                         |
| Overall weight                                                   |           | 11600 kg                                         |
| Tires type                                                       |           | Pneumatic                                        |
| Standard tires                                                   |           | Alliance 400/80 - 24 -162A8                      |
| Forks length / width / section                                   | l / e / s | 1200 mm x 125 mm x 50 mm                         |
| Performances                                                     |           |                                                  |
| Lifting                                                          |           | 17.30 s                                          |
| Lowering                                                         |           | 12.70 s                                          |
| Extension                                                        |           | 16.10 s                                          |
| Retraction                                                       |           | 15.60 s                                          |
| Crowd                                                            |           | 5 s                                              |
| Dump                                                             |           | 4 s                                              |
| Engine                                                           |           |                                                  |
| Engine brand                                                     |           | Perkins                                          |
| Engine norm                                                      |           | Stage IIIA                                       |
| Engine model                                                     |           | 1104D-44TA                                       |
| Number of cylinders / Capacity of cylinders                      |           | 4 - 4400 cm³                                     |
| I.C. Engine power rating - Power                                 |           | 101 Hp / 74.50 kW                                |
| Max. torque / Engine rotation                                    |           | 400 Nm @ 1400 rpm                                |
| Drawbar pull (Laden)                                             |           | 10000 daN                                        |
| Transmission                                                     |           |                                                  |
| Transmission type                                                |           | Torque converter                                 |
| Number of gears (forward / reverse)                              |           | 4 / 4                                            |
| Max. travel speed                                                |           | 24.90 km/h                                       |
| Max. travel speed (may vary according to applicable regulations) |           | 24.90 km/h                                       |
| Parking brake                                                    |           | Automatic Negative Hand-brake                    |
| Service brake                                                    |           | Oil-immersed multi-discs braking on front & rear |
|                                                                  |           | axles                                            |
| Hydraulics                                                       |           | <u>^</u>                                         |
| Hydraulic pump type                                              |           | Gear pump                                        |
| Hydraulic flow / Pressure                                        |           | 167 I/min-270 bar                                |
| Tank capacities                                                  |           | 14.401                                           |
| Engine oil                                                       |           | 11.40                                            |
| Hydraulic oil                                                    |           | 135                                              |
| Hydraulic tank capacity                                          |           | 175                                              |
| Fuel tank                                                        |           | 140 l                                            |
| Noise and vibration                                              |           |                                                  |
| Noise at driving position (LpA)                                  |           | 82 dB                                            |
| Noise to environment (LwA)                                       |           | 105 dB                                           |
| Vibration on hands/arms                                          |           | < 2.50 m/s²                                      |
| Miscellaneous                                                    |           |                                                  |
| Steering wheels (front / rear)                                   |           | 2 / 2                                            |
| Drive wheels (front / rear)                                      |           | 2 / 2                                            |
| Cab certification                                                |           | Cabin ROPS - FOPS level 2                        |
| Controls                                                         |           | JSM                                              |

## MT-X 1840 - Dimensional drawing

MT-X 1840 - Load chart

Machine on tires with forks - with levelling device Metric

Machine on lowered stabilisers with forks Metric

Head Office B.P. 249 - 430 rue de l'Aubinière 44150 Ancenis Cedex - France Tel: +33 (0)2 40 09 10 11 - Fax: +33 (0)2 40 09 10 97 www.manitou.com