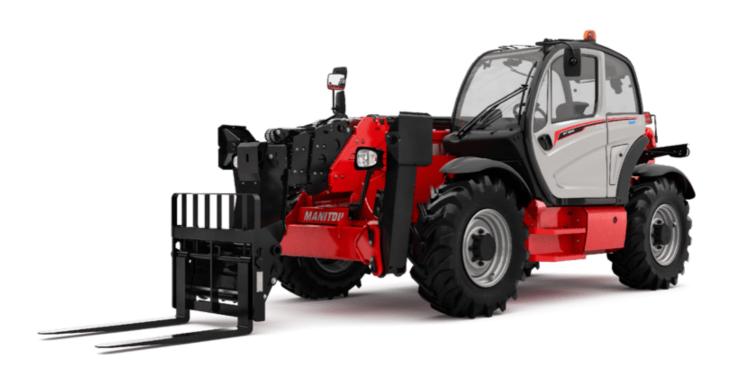

## **MT-X 1840**

| MT-X 1840 Created on August 12, 2025 at 7:08 PM UT | UTC |
|----------------------------------------------------|-----|
|----------------------------------------------------|-----|

|                                                                  |           | ted on August 12, 2025 at 7:08 PM UT             |
|------------------------------------------------------------------|-----------|--------------------------------------------------|
| Capacities                                                       |           | Metric                                           |
| Max. capacity                                                    |           | 4000 kg                                          |
| Max. lifting height                                              |           | 17.55 m                                          |
| Maximum outreach                                                 |           | 13.08 m                                          |
| Breakout force with bucket                                       |           | 7500 daN                                         |
| Weight and dimensions                                            |           |                                                  |
| Overall length to carriage                                       | 111       | 6.16 m                                           |
| Length to face of forks                                          | 12        | 6.27 m                                           |
| Overall width                                                    | b1        | 2.42 m                                           |
| Overall height                                                   | h17       | 2.45 m                                           |
| Wheelbase                                                        | У         | 3.07 m                                           |
| Ground clearance                                                 | m4        | 0.37 m                                           |
| Overall cab width                                                | b4        | 0.89 m                                           |
| Tilt-up angle                                                    | a4        | 12 °                                             |
| Tilt-down angle                                                  | a5        | 114 °                                            |
| External turning radius (over tyres)                             | Wa1       | 3.94 m                                           |
| Unladen weight (with forks)                                      |           | 11630 kg                                         |
| Overall weight                                                   |           | 11600 kg                                         |
| Tires type                                                       |           | Pneumatic                                        |
| Standard tires                                                   |           | Alliance 400/80 - 24 -162A8                      |
| Forks length / width / section                                   | l / e / s | 1200 mm x 125 mm x 50 mm                         |
| Performances                                                     |           |                                                  |
| Lifting                                                          |           | 17.30 s                                          |
| Lowering                                                         |           | 12.70 s                                          |
| Extension                                                        |           | 16.10 s                                          |
| Retraction                                                       |           | 15.60 s                                          |
| Crowd                                                            |           | 5 s                                              |
| Dump                                                             |           | 4 s                                              |
| Engine                                                           |           |                                                  |
| Engine brand                                                     |           | Perkins                                          |
| Engine norm                                                      |           | Stage IIIA                                       |
| Engine model                                                     |           | 1104D-44TA                                       |
| Number of cylinders / Capacity of cylinders                      |           | 4 - 4400 cm³                                     |
| I.C. Engine power rating - Power                                 |           | 101 Hp / 74.50 kW                                |
| Max. torque / Engine rotation                                    |           | 400 Nm @ 1400 rpm                                |
| Drawbar pull (Laden)                                             |           | 10000 daN                                        |
| Transmission                                                     |           |                                                  |
| Transmission type                                                |           | Torque converter                                 |
| Number of gears (forward / reverse)                              |           | 4 / 4                                            |
| Max. travel speed                                                |           | 24.90 km/h                                       |
| Max. travel speed (may vary according to applicable regulations) |           | 24.90 km/h                                       |
| Parking brake                                                    |           | Automatic Negative Hand-brake                    |
| Service brake                                                    |           | Oil-immersed multi-discs braking on front & rear |
|                                                                  |           | axles                                            |
| Hydraulics                                                       |           | <u>^</u>                                         |
| Hydraulic pump type                                              |           | Gear pump                                        |
| Hydraulic flow / Pressure                                        |           | 167 I/min-270 bar                                |
| Tank capacities                                                  |           | 14.401                                           |
| Engine oil                                                       |           | 11.40                                            |
| Hydraulic oil                                                    |           | 135                                              |
| Hydraulic tank capacity                                          |           | 175                                              |
| Fuel tank                                                        |           | 140 l                                            |
| Noise and vibration                                              |           |                                                  |
| Noise at driving position (LpA)                                  |           | 82 dB                                            |
| Noise to environment (LwA)                                       |           | 105 dB                                           |
| Vibration on hands/arms                                          |           | < 2.50 m/s²                                      |
| Miscellaneous                                                    |           |                                                  |
| Steering wheels (front / rear)                                   |           | 2 / 2                                            |
| Drive wheels (front / rear)                                      |           | 2 / 2                                            |
| Cab certification                                                |           | Cabin ROPS - FOPS level 2                        |
| Controls                                                         |           | JSM                                              |