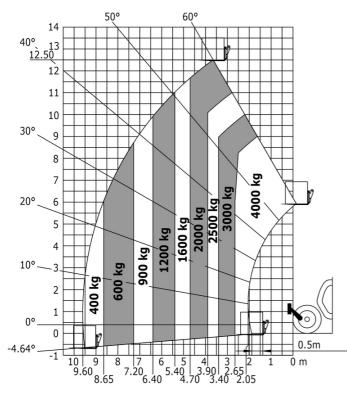

## MT-X 1840 - Dimensional drawing

MT-X 1840 - Load chart

Machine on tires with forks - with levelling device Metric

Machine on lowered stabilisers with forks Metric

Head Office B.P. 249 - 430 rue de l'Aubinière 44150 Ancenis Cedex - France Tel: +33 (0)2 40 09 10 11 - Fax: +33 (0)2 40 09 10 97 www.manitou.com