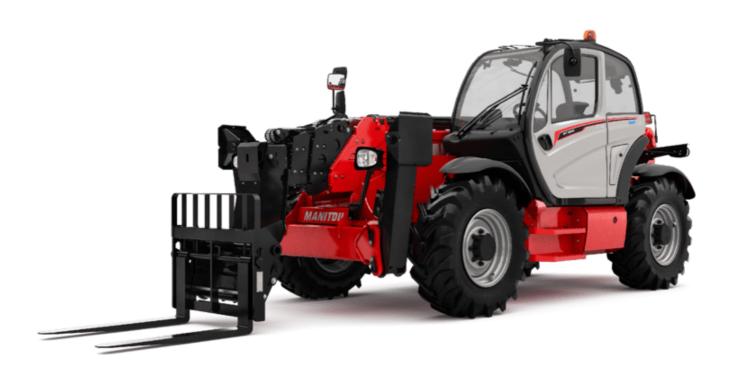

## **MT-X 1840**

|  | мт-х 1840 | Created on | August 12, | 2025 at | 5:31 | PM UTC |
|--|-----------|------------|------------|---------|------|--------|
|--|-----------|------------|------------|---------|------|--------|