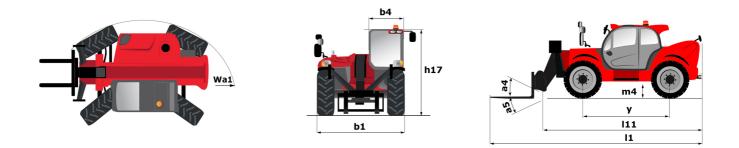

|                                                                  |           | ted on August 12, 2025 at 5:31 PM L             |
|------------------------------------------------------------------|-----------|-------------------------------------------------|
| Capacities                                                       |           | Metric                                          |
| Max. capacity                                                    |           | 4000 kg                                         |
| Max. lifting height                                              |           | 17.55 m                                         |
| Maximum outreach                                                 |           | 13.08 m                                         |
| Breakout force with bucket                                       |           | 7500 daN                                        |
| Weight and dimensions                                            |           |                                                 |
| Overall length to carriage                                       | 111       | 6.16 m                                          |
| Length to face of forks                                          | 12        | 6.27 m                                          |
| Overall width                                                    | b1        | 2.42 m                                          |
| Overall height                                                   | h17       | 2.45 m                                          |
| Wheelbase                                                        | у         | 3.07 m                                          |
| Ground clearance                                                 | m4        | 0.37 m                                          |
| Overall cab width                                                | b4        | 0.89 m                                          |
| Tilt-up angle                                                    | a4        | 12 °                                            |
| Tilt-down angle                                                  | a5        | 114 °                                           |
| External turning radius (over tyres)                             | Wa1       | 3.94 m                                          |
| Unladen weight (with forks)                                      |           | 11630 kg                                        |
| Overall weight                                                   |           | 11600 kg                                        |
| Tires type                                                       |           | Pneumatic                                       |
| Standard tires                                                   |           | Alliance 400/80 - 24 -162A8                     |
| Forks length / width / section                                   | l / e / s | 1200 mm x 125 mm x 50 mm                        |
| Performances                                                     | 1/ 5/ 5   |                                                 |
|                                                                  |           | 17.00 -                                         |
| Lifting                                                          |           | 17.30 s                                         |
| Lowering                                                         |           | 12.70 s                                         |
| Extension                                                        |           | 16.10 s                                         |
| Retraction                                                       |           | 15.60 s                                         |
| Crowd                                                            |           | 5 s                                             |
| Dump                                                             |           | 4 s                                             |
| Engine                                                           |           |                                                 |
| Engine brand                                                     |           | Perkins                                         |
| Engine norm                                                      |           | Stage IIIA                                      |
| Engine model                                                     |           | 1104D-44TA                                      |
| Number of cylinders / Capacity of cylinders                      |           | 4 - 4400 cm <sup>3</sup>                        |
| I.C. Engine power rating - Power                                 |           | 101 Hp / 74.50 kW                               |
| Max. torque / Engine rotation                                    |           | 400 Nm @ 1400 rpm                               |
| Drawbar pull (Laden)                                             |           | 10000 daN                                       |
| Transmission                                                     |           |                                                 |
| Transmission type                                                |           | Torque converter                                |
| Number of gears (forward / reverse)                              |           | 4 / 4                                           |
| Max. travel speed                                                |           | 24.90 km/h                                      |
| Max. travel speed (may vary according to applicable regulations) |           | 24.90 km/h                                      |
| Parking brake                                                    |           | Automatic Negative Hand-brake                   |
|                                                                  |           | Oil-immersed multi-discs braking on front & rea |
| Service brake                                                    |           | axles                                           |
| Hydraulics                                                       |           |                                                 |
| Hydraulic pump type                                              |           | Gear pump                                       |
| Hydraulic flow / Pressure                                        |           | 167 l/min-270 bar                               |
| Tank capacities                                                  |           |                                                 |
| Engine oil                                                       |           | 11.40 l                                         |
| Hydraulic oil                                                    |           | 1351                                            |
| Hydraulic tank capacity                                          |           | 175                                             |
| Fuel tank                                                        |           | 140                                             |
| Noise and vibration                                              |           | · +U I                                          |
|                                                                  |           | 82 dB                                           |
| Noise at driving position (LpA)                                  |           |                                                 |
| Noise to environment (LwA)                                       |           | 105 dB                                          |
| Vibration on hands/arms                                          |           | < 2.50 m/s²                                     |
| Miscellaneous                                                    |           |                                                 |
| Steering wheels (front / rear)                                   |           | 2/2                                             |
| Drive wheels (front / rear)                                      |           | 2/2                                             |
| Cab certification                                                |           | Cabin ROPS - FOPS level 2                       |
| Controls                                                         |           | JSM                                             |

## MT-X 1840 - Dimensional drawing

MT-X 1840 - Load chart

Machine on tires with forks - with levelling device Metric

Machine on lowered stabilisers with forks Metric

Head Office B.P. 249 - 430 rue de l'Aubinière 44150 Ancenis Cedex - France Tel: +33 (0)2 40 09 10 11 - Fax: +33 (0)2 40 09 10 97 www.manitou.com