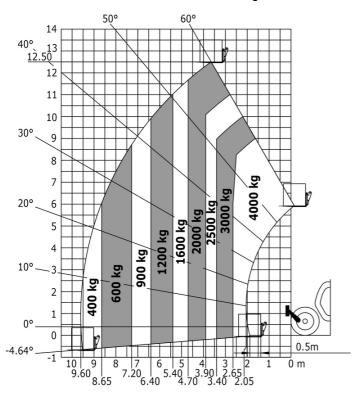

| < 2.50 m/s <sup>2</sup>                         |
| discellaneous                                                   |           | 2.30 11,0                                       |
| teering wheels (front / rear)                                   |           | 2/2                                             |
| rive wheels (front / rear)                                      |           | 2/2                                             |
| Cab certification                                               |           | Cabin ROPS - FOPS level 2                       |
| ub octaniouson                                                  |           | OUDIN NOI OF I OF S IEVEL Z                     |







## MT-X 1840 - Load chart

Machine on tires with forks - with levelling device Metric



## Machine on lowered stabilisers with forks Metric







## **Head Office**

B.P. 249 - 430 rue de l'Aubinière 44150 Ancenis Cedex - France Tel: +33 (0)2 40 09 10 11 - Fax: +33 (0)2 40 09 10 97 www.manitou.com



This publication provides a description of the configuration versions and options for Manitou products, which may differ for equipment. The equipment presented in this brochure may be part of a series, as an option, or it may not be available, depending on the versions. Manitou reserves the right, at any time and without notice, to amend the specifications described and represented. The specifications provided do not bind the manufacturer. For more details, please contact your Manitou agent. This is not a contractually binding document. The presentation of the products is not