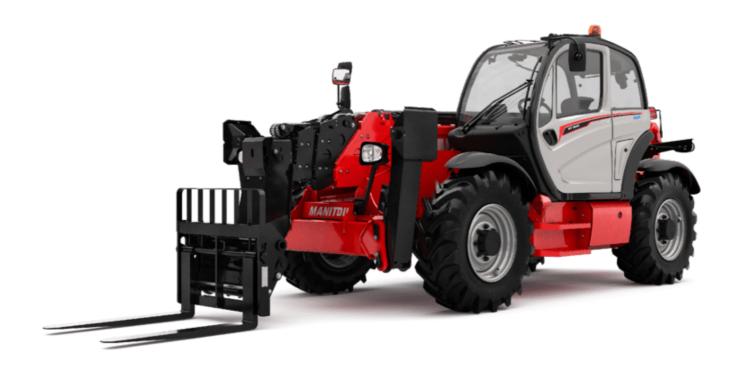

## MT-X 1840

|                                                                 |           | eated on August 1, 2025 at 6:02 PM L            |
|-----------------------------------------------------------------|-----------|-------------------------------------------------|
| Capacities                                                      |           | Metric                                          |
| Max. capacity                                                   |           | 4000 kg                                         |
| Max. lifting height                                             |           | 17.55 m                                         |
| faximum outreach                                                |           | 13.08 m                                         |
| reakout force with bucket                                       |           | 7500 daN                                        |
| /eight and dimensions                                           |           |                                                 |
| verall length to carriage                                       | l11       | 6.16 m                                          |
| ength to face of forks                                          | 12        | 6.27 m                                          |
| verall width                                                    | b1        | 2.42 m                                          |
| verall height                                                   | h17       | 2.45 m                                          |
| /heelbase                                                       | у         | 3.07 m                                          |
| round clearance                                                 | m4        | 0.37 m                                          |
| verall cab width                                                | b4        | 0.89 m                                          |
| It-up angle                                                     | a4        | 12 °                                            |
| ilt-down angle                                                  | a5        | 114 °                                           |
| xternal turning radius (over tyres)                             | Wa1       | 3.94 m                                          |
| nladen weight (with forks)                                      |           | 11630 kg                                        |
| verall weight                                                   |           | 11600 kg                                        |
| ires type                                                       |           | Pneumatic                                       |
| tandard tires                                                   |           | Alliance 400/80 - 24 -162A8                     |
| orks length / width / section                                   | I / e / s | 1200 mm x 125 mm x 50 mm                        |
| erformances                                                     |           |                                                 |
| ifting                                                          |           | 17.30 s                                         |
| owering                                                         |           | 12.70 s                                         |
| xtension                                                        |           | 16.10 s                                         |
| etraction                                                       |           | 15.60 s                                         |
| rowd                                                            |           | 5 s                                             |
| ump                                                             |           | 4 s                                             |
| ingine                                                          |           |                                                 |
| ngine brand                                                     |           | Perkins                                         |
| ngine norm                                                      |           | Stage IIIA                                      |
| ngine model                                                     |           | 1104D-44TA                                      |
| lumber of cylinders / Capacity of cylinders                     |           | 4 - 4400 cm <sup>3</sup>                        |
| C. Engine power rating - Power                                  |           | 101 Hp / 74.50 kW                               |
| fax. torque / Engine rotation                                   |           | 400 Nm @ 1400 rpm                               |
| rawbar pull (Laden)                                             |           | 10000 daN                                       |
| ransmission                                                     |           | 10000 2011                                      |
| ransmission type                                                |           | Torque converter                                |
| umber of gears (forward / reverse)                              |           | 4 / 4                                           |
| fax. travel speed                                               |           | 24.90 km/h                                      |
| ax. travel speed (may vary according to applicable regulations) |           | 24.90 km/h                                      |
| arking brake                                                    |           | Automatic Negative Hand-brake                   |
|                                                                 |           | Oil-immersed multi-discs braking on front & rea |
| ervice brake                                                    |           | axles                                           |
| ydraulics                                                       |           |                                                 |
| ydraulic pump type                                              |           | Gear pump                                       |
| ydraulic flow / Pressure                                        |           | 167 l/min-270 bar                               |
| ank capacities                                                  |           |                                                 |
| ngine oil                                                       |           | 11.40 l                                         |
| ydraulic oil                                                    |           | 135 I                                           |
| ydraulic tank capacity                                          |           | 175 I                                           |
| uel tank                                                        |           | 140 I                                           |
| oise and vibration                                              |           |                                                 |
| oise at driving position (LpA)                                  |           | 82 dB                                           |
| oise to environment (LwA)                                       |           | 105 dB                                          |
| ibration on hands/arms                                          |           | < 2.50 m/s <sup>2</sup>                         |
| discellaneous                                                   |           | 2.30 11,0                                       |
| teering wheels (front / rear)                                   |           | 2/2                                             |
| rive wheels (front / rear)                                      |           | 2/2                                             |
| Cab certification                                               |           | Cabin ROPS - FOPS level 2                       |
| ub octaniouson                                                  |           | OUDIN NOI OF I OF S IEVEL Z                     |