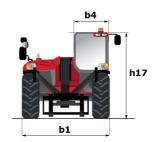

## MT-X 1840

|                                                                 |           | eated on August 1, 2025 at 6:02 PM L            |
|-----------------------------------------------------------------|-----------|-------------------------------------------------|
| Capacities                                                      |           | Metric                                          |
| Max. capacity                                                   |           | 4000 kg                                         |
| Max. lifting height                                             |           | 17.55 m                                         |
| faximum outreach                                                |           | 13.08 m                                         |
| reakout force with bucket                                       |           | 7500 daN                                        |
| /eight and dimensions                                           |           |                                                 |
| verall length to carriage                                       | l11       | 6.16 m                                          |
| ength to face of forks                                          | 12        | 6.27 m                                          |
| verall width                                                    | b1        | 2.42 m                                          |
| verall height                                                   | h17       | 2.45 m                                          |
| /heelbase                                                       | у         | 3.07 m                                          |
| round clearance                                                 | m4        | 0.37 m                                          |
| verall cab width                                                | b4        | 0.89 m                                          |
| It-up angle                                                     | a4        | 12 °                                            |
| ilt-down angle                                                  | a5        | 114 °                                           |
| xternal turning radius (over tyres)                             | Wa1       | 3.94 m                                          |
| nladen weight (with forks)                                      |           | 11630 kg                                        |
| verall weight                                                   |           | 11600 kg                                        |
| ires type                                                       |           | Pneumatic                                       |
| tandard tires                                                   |           | Alliance 400/80 - 24 -162A8                     |
| orks length / width / section                                   | I / e / s | 1200 mm x 125 mm x 50 mm                        |
| erformances                                                     |           |                                                 |
| ifting                                                          |           | 17.30 s                                         |
| owering                                                         |           | 12.70 s                                         |
| xtension                                                        |           | 16.10 s                                         |
| etraction                                                       |           | 15.60 s                                         |
| rowd                                                            |           | 5 s                                             |
| ump                                                             |           | 4 s                                             |
| ingine                                                          |           |                                                 |
| ngine brand                                                     |           | Perkins                                         |
| ngine norm                                                      |           | Stage IIIA                                      |
| ngine model                                                     |           | 1104D-44TA                                      |
| lumber of cylinders / Capacity of cylinders                     |           | 4 - 4400 cm <sup>3</sup>                        |
| C. Engine power rating - Power                                  |           | 101 Hp / 74.50 kW                               |
| fax. torque / Engine rotation                                   |           | 400 Nm @ 1400 rpm                               |
| rawbar pull (Laden)                                             |           | 10000 daN                                       |
| ransmission                                                     |           | 10000 2011                                      |
| ransmission type                                                |           | Torque converter                                |
| umber of gears (forward / reverse)                              |           | 4 / 4                                           |
| fax. travel speed                                               |           | 24.90 km/h                                      |
| ax. travel speed (may vary according to applicable regulations) |           | 24.90 km/h                                      |
| arking brake                                                    |           | Automatic Negative Hand-brake                   |
|                                                                 |           | Oil-immersed multi-discs braking on front & rea |
| ervice brake                                                    |           | axles                                           |
| ydraulics                                                       |           |                                                 |
| ydraulic pump type                                              |           | Gear pump                                       |
| ydraulic flow / Pressure                                        |           | 167 l/min-270 bar                               |
| ank capacities                                                  |           |                                                 |
| ngine oil                                                       |           | 11.40 l                                         |
| ydraulic oil                                                    |           | 135 I                                           |
| ydraulic tank capacity                                          |           | 175 I                                           |
| uel tank                                                        |           | 140 I                                           |
| oise and vibration                                              |           |                                                 |
| oise at driving position (LpA)                                  |           | 82 dB                                           |
| oise to environment (LwA)                                       |           | 105 dB                                          |
| ibration on hands/arms                                          |           | < 2.50 m/s <sup>2</sup>                         |
| discellaneous                                                   |           | 2.30 11,0                                       |
| teering wheels (front / rear)                                   |           | 2/2                                             |
| rive wheels (front / rear)                                      |           | 2/2                                             |
| Cab certification                                               |           | Cabin ROPS - FOPS level 2                       |
| ub octaniouson                                                  |           | OUDIN NOI OF I OF S IEVEL Z                     |