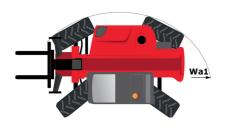

## MT-X 1840

|                                                                 |           | eated on August 1, 2025 at 6:02 PM L            |
|-----------------------------------------------------------------|-----------|-------------------------------------------------|
| Capacities                                                      |           | Metric                                          |
| Max. capacity                                                   |           | 4000 kg                                         |
| Max. lifting height                                             |           | 17.55 m                                         |
| faximum outreach                                                |           | 13.08 m                                         |
| reakout force with bucket                                       |           | 7500 daN                                        |
| /eight and dimensions                                           |           |                                                 |
| verall length to carriage                                       | l11       | 6.16 m                                          |
| ength to face of forks                                          | 12        | 6.27 m                                          |
| verall width                                                    | b1        | 2.42 m                                          |
| verall height                                                   | h17       | 2.45 m                                          |
| /heelbase                                                       | у         | 3.07 m                                          |
| round clearance                                                 | m4        | 0.37 m                                          |
| verall cab width                                                | b4        | 0.89 m                                          |
| It-up angle                                                     | a4        | 12 °                                            |
| ilt-down angle                                                  | a5        | 114 °                                           |
| xternal turning radius (over tyres)                             | Wa1       | 3.94 m                                          |
| nladen weight (with forks)                                      |           | 11630 kg                                        |
| verall weight                                                   |           | 11600 kg                                        |
| ires type                                                       |           | Pneumatic                                       |
| tandard tires                                                   |           | Alliance 400/80 - 24 -162A8                     |
| orks length / width / section                                   | I / e / s | 1200 mm x 125 mm x 50 mm                        |
| erformances                                                     |           |                                                 |
| ifting                                                          |           | 17.30 s                                         |
| owering                                                         |           | 12.70 s                                         |
| xtension                                                        |           | 16.10 s                                         |
| etraction                                                       |           | 15.60 s                                         |
| rowd                                                            |           | 5 s                                             |
| ump                                                             |           | 4 s                                             |
| ingine                                                          |           |                                                 |
| ngine brand                                                     |           | Perkins                                         |
| ngine norm                                                      |           | Stage IIIA                                      |
| ngine model                                                     |           | 1104D-44TA                                      |
| lumber of cylinders / Capacity of cylinders                     |           | 4 - 4400 cm <sup>3</sup>                        |
| C. Engine power rating - Power                                  |           | 101 Hp / 74.50 kW                               |
| fax. torque / Engine rotation                                   |           | 400 Nm @ 1400 rpm                               |
| rawbar pull (Laden)                                             |           | 10000 daN                                       |
| ransmission                                                     |           | 10000 2011                                      |
| ransmission type                                                |           | Torque converter                                |
| umber of gears (forward / reverse)                              |           | 4 / 4                                           |
| fax. travel speed                                               |           | 24.90 km/h                                      |
| ax. travel speed (may vary according to applicable regulations) |           | 24.90 km/h                                      |
| arking brake                                                    |           | Automatic Negative Hand-brake                   |
|                                                                 |           | Oil-immersed multi-discs braking on front & rea |
| ervice brake                                                    |           | axles                                           |
| ydraulics                                                       |           |                                                 |
| ydraulic pump type                                              |           | Gear pump                                       |
| ydraulic flow / Pressure                                        |           | 167 l/min-270 bar                               |
| ank capacities                                                  |           |                                                 |
| ngine oil                                                       |           | 11.40 l                                         |
| ydraulic oil                                                    |           | 135 I                                           |
| ydraulic tank capacity                                          |           | 175 I                                           |
| uel tank                                                        |           | 140 I                                           |
| oise and vibration                                              |           |                                                 |
| oise at driving position (LpA)                                  |           | 82 dB                                           |
| oise to environment (LwA)                                       |           | 105 dB                                          |
| ibration on hands/arms                                          |           | < 2.50 m/s <sup>2</sup>                         |
| discellaneous                                                   |           | 2.30 11,0                                       |
| teering wheels (front / rear)                                   |           | 2/2                                             |
| rive wheels (front / rear)                                      |           | 2/2                                             |
| Cab certification                                               |           | Cabin ROPS - FOPS level 2                       |
| ub octaniouson                                                  |           | OUDIN NOI OF I OF S IEVEL Z                     |