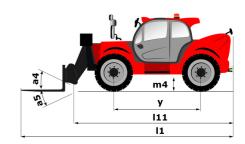

## MT-X 1840

|                                                                 |           | eated on August 1, 2025 at 6:02 PM L            |
|-----------------------------------------------------------------|-----------|-------------------------------------------------|
| Capacities                                                      |           | Metric                                          |
| Max. capacity                                                   |           | 4000 kg                                         |
| Max. lifting height                                             |           | 17.55 m                                         |
| faximum outreach                                                |           | 13.08 m                                         |
| reakout force with bucket                                       |           | 7500 daN                                        |
| /eight and dimensions                                           |           |                                                 |
| verall length to carriage                                       | l11       | 6.16 m                                          |
| ength to face of forks                                          | 12        | 6.27 m                                          |
| verall width                                                    | b1        | 2.42 m                                          |
| verall height                                                   | h17       | 2.45 m                                          |
| /heelbase                                                       | у         | 3.07 m                                          |
| round clearance                                                 | m4        | 0.37 m                                          |
| verall cab width                                                | b4        | 0.89 m                                          |
| It-up angle                                                     | a4        | 12 °                                            |
| ilt-down angle                                                  | a5        | 114 °                                           |
| xternal turning radius (over tyres)                             | Wa1       | 3.94 m                                          |
| nladen weight (with forks)                                      |           | 11630 kg                                        |
| verall weight                                                   |           | 11600 kg                                        |
| ires type                                                       |           | Pneumatic                                       |
| tandard tires                                                   |           | Alliance 400/80 - 24 -162A8                     |
| orks length / width / section                                   | I / e / s | 1200 mm x 125 mm x 50 mm                        |
| erformances                                                     |           |                                                 |
| ifting                                                          |           | 17.30 s                                         |
| owering                                                         |           | 12.70 s                                         |
| xtension                                                        |           | 16.10 s                                         |
| etraction                                                       |           | 15.60 s                                         |
| rowd                                                            |           | 5 s                                             |
| ump                                                             |           | 4 s                                             |
| ingine                                                          |           |                                                 |
| ngine brand                                                     |           | Perkins                                         |
| ngine norm                                                      |           | Stage IIIA                                      |
| ngine model                                                     |           | 1104D-44TA                                      |
| lumber of cylinders / Capacity of cylinders                     |           | 4 - 4400 cm <sup>3</sup>                        |
| C. Engine power rating - Power                                  |           | 101 Hp / 74.50 kW                               |
| fax. torque / Engine rotation                                   |           | 400 Nm @ 1400 rpm                               |
| rawbar pull (Laden)                                             |           | 10000 daN                                       |
| ransmission                                                     |           | 10000 2011                                      |
| ransmission type                                                |           | Torque converter                                |
| umber of gears (forward / reverse)                              |           | 4 / 4                                           |
| fax. travel speed                                               |           | 24.90 km/h                                      |
| ax. travel speed (may vary according to applicable regulations) |           | 24.90 km/h                                      |
| arking brake                                                    |           | Automatic Negative Hand-brake                   |
|                                                                 |           | Oil-immersed multi-discs braking on front & rea |
| ervice brake                                                    |           | axles                                           |
| ydraulics                                                       |           |                                                 |
| ydraulic pump type                                              |           | Gear pump                                       |
| ydraulic flow / Pressure                                        |           | 167 l/min-270 bar                               |
| ank capacities                                                  |           |                                                 |
| ngine oil                                                       |           | 11.40 l                                         |
| ydraulic oil                                                    |           | 135 I                                           |
| ydraulic tank capacity                                          |           | 175 I                                           |
| uel tank                                                        |           | 140 I                                           |
| oise and vibration                                              |           |                                                 |
| oise at driving position (LpA)                                  |           | 82 dB                                           |
| oise to environment (LwA)                                       |           | 105 dB                                          |
| ibration on hands/arms                                          |           | < 2.50 m/s <sup>2</sup>                         |
| discellaneous                                                   |           | 2.30 11,0                                       |
| teering wheels (front / rear)                                   |           | 2/2                                             |
| rive wheels (front / rear)                                      |           | 2/2                                             |
| Cab certification                                               |           | Cabin ROPS - FOPS level 2                       |
| ub octaniouson                                                  |           | OUDIN NOI OF I OF S IEVEL Z                     |