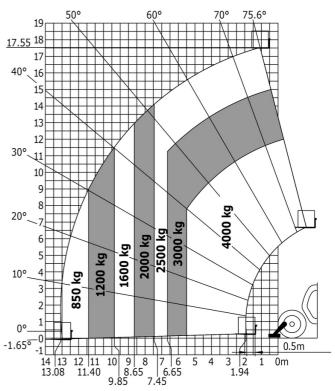

## MT-X 1840 - Load chart

Machine on tires with forks - with levelling device Metric