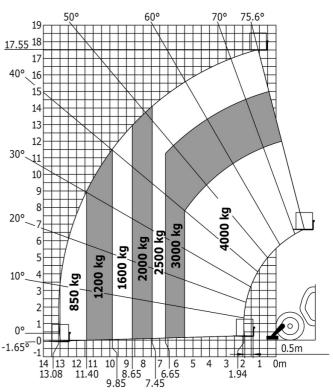

## MT-X 1840 - Dimensional drawing

MT-X 1840 - Load chart

Machine on tires with forks - with levelling device Metric

Machine on lowered stabilisers with forks Metric

Head Office B.P. 249 - 430 rue de l'Aubinière 44150 Ancenis Cedex - France Tel: +33 (0)2 40 09 10 11 - Fax: +33 (0)2 40 09 10 97 www.manitou.com