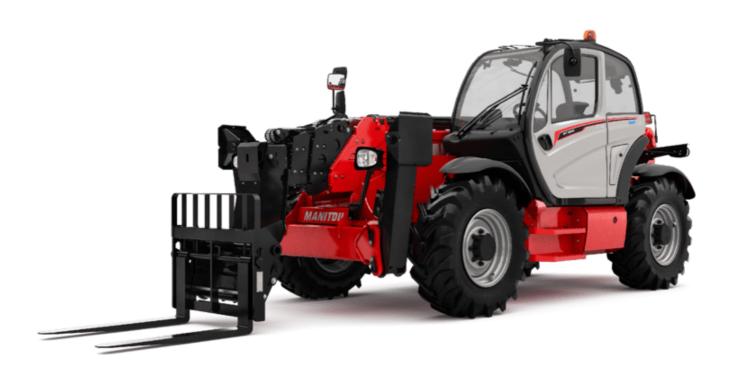

## **MT-X 1840**

| <b>мт-х 1840</b> Created on August 23, 20 | )25 at | 5:04 | AM l | JT | С |
|-------------------------------------------|--------|------|------|----|---|
|-------------------------------------------|--------|------|------|----|---|