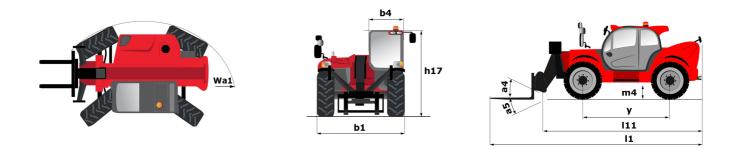

|                                                                  |           | 14-14                                           |
|------------------------------------------------------------------|-----------|-------------------------------------------------|
| Capacities                                                       |           | Metric                                          |
| Max. capacity                                                    |           | 4000 kg                                         |
| Max. lifting height                                              |           | 17.55 m                                         |
| Maximum outreach                                                 |           | 13.08 m                                         |
| Breakout force with bucket                                       |           | 7500 daN                                        |
| Weight and dimensions                                            |           |                                                 |
| Overall length to carriage                                       | 111       | 6.16 m                                          |
| Length to face of forks                                          | 12        | 6.27 m                                          |
| Overall width                                                    | b1        | 2.42 m                                          |
| Overall height                                                   | h17       | 2.45 m                                          |
| Wheelbase                                                        | у         | 3.07 m                                          |
| Ground clearance                                                 | m4        | 0.37 m                                          |
| Overall cab width                                                | b4        | 0.89 m                                          |
| Tilt-up angle                                                    | a4        | 12 °                                            |
| Tilt-down angle                                                  | a5        | 114 °                                           |
| External turning radius (over tyres)                             | Wa1       | 3.94 m                                          |
| Unladen weight (with forks)                                      |           | 11630 kg                                        |
| Dverall weight                                                   |           | 11600 kg                                        |
|                                                                  |           | Pneumatic                                       |
| Tires type<br>Standard time                                      |           | Alliance 400/80 - 24 -162A8                     |
| Standard tires                                                   | 1/-/-     |                                                 |
| Forks length / width / section                                   | l / e / s | 1200 mm x 125 mm x 50 mm                        |
| Performances                                                     |           |                                                 |
| Lifting                                                          |           | 17.30 s                                         |
| Lowering                                                         |           | 12.70 s                                         |
| Extension                                                        |           | 16.10 s                                         |
| Retraction                                                       |           | 15.60 s                                         |
| Crowd                                                            |           | 5 s                                             |
| Dump                                                             |           | 4 s                                             |
| Engine                                                           |           |                                                 |
| Engine brand                                                     |           | Perkins                                         |
| Engine norm                                                      |           | Stage IIIA                                      |
| Engine model                                                     |           | 1104D-44TA                                      |
| Number of cylinders / Capacity of cylinders                      |           | 4 - 4400 cm <sup>3</sup>                        |
| I.C. Engine power rating - Power                                 |           | 101 Hp / 74.50 kW                               |
| Max. torque / Engine rotation                                    |           | 400 Nm @ 1400 rpm                               |
| Drawbar pull (Laden)                                             |           | 10000 daN                                       |
| Transmission                                                     |           | 10000 dan                                       |
|                                                                  |           | Tanana a succession                             |
| Transmission type                                                |           | Torque converter                                |
| Number of gears (forward / reverse)                              |           | 4/4                                             |
| Max. travel speed                                                |           | 24.90 km/h                                      |
| Max. travel speed (may vary according to applicable regulations) |           | 24.90 km/h                                      |
| Parking brake                                                    |           | Automatic Negative Hand-brake                   |
| Service brake                                                    |           | Oil-immersed multi-discs braking on front & rea |
|                                                                  |           | axles                                           |
| Hydraulics                                                       |           |                                                 |
| Hydraulic pump type                                              |           | Gear pump                                       |
| Hydraulic flow / Pressure                                        |           | 167 l/min-270 bar                               |
| Tank capacities                                                  |           |                                                 |
| Engine oil                                                       |           | 11.40 l                                         |
| Hydraulic oil                                                    |           | 135 l                                           |
| Hydraulic tank capacity                                          |           | 175 l                                           |
| Fuel tank                                                        |           | 140 l                                           |
| Noise and vibration                                              |           |                                                 |
| Noise at driving position (LpA)                                  |           | 82 dB                                           |
| Noise to environment (LwA)                                       |           | 105 dB                                          |
| Vibration on hands/arms                                          |           | < 2.50 m/s <sup>2</sup>                         |
| Miscellaneous                                                    |           | × 2.30 III/ 3                                   |
|                                                                  |           | 2/2                                             |
| Steering wheels (front / rear)                                   |           | 2/2                                             |
| Drive wheels (front / rear)<br>Cab certification                 |           | 2 / 2<br>Cabin ROPS - FOPS level 2              |
|                                                                  |           |                                                 |

## MT-X 1840 - Dimensional drawing

MT-X 1840 - Load chart

Machine on tires with forks - with levelling device Metric

Machine on lowered stabilisers with forks Metric

Head Office B.P. 249 - 430 rue de l'Aubinière 44150 Ancenis Cedex - France Tel: +33 (0)2 40 09 10 11 - Fax: +33 (0)2 40 09 10 97 www.manitou.com