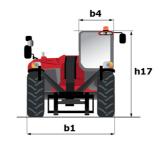

| JSM                                                 |    |

## MT-X 1840 - Dimensional drawing







#### MT-X 1840 - Load chart

-4.64°.

10 9 9.60 8.65

Machine on tyres with forks - with levelling device Metric

### 14 40° 13 12.500 12 11 10 30° 9 8 7 20° 66 5 4 10° 3 2 0° 1 10° 3 2 0° 1 10° 3

8 7 6 5 4 3 2 7.20 5.40 3.90 2.65 6.40 4.70 3.40 2.05 0.5m

#### Machine on lowered stabilisers with forks Metric







#### **Head Office**

B.P. 249 - 430 rue de l'Aubinière 44150 Ancenis Cedex - France Tel: +33 (0)2 40 09 10 11 - Fax: +33 (0)2 40 09 10 97 www.manitou.com



This publication provides a description of the configuration versions and options for Manitou products, which may differ for equipment. The equipment presented in this brochure may be part of a series, as an option, or it may not be available, depending on the versions. Manitou reserves the right, at any time and with