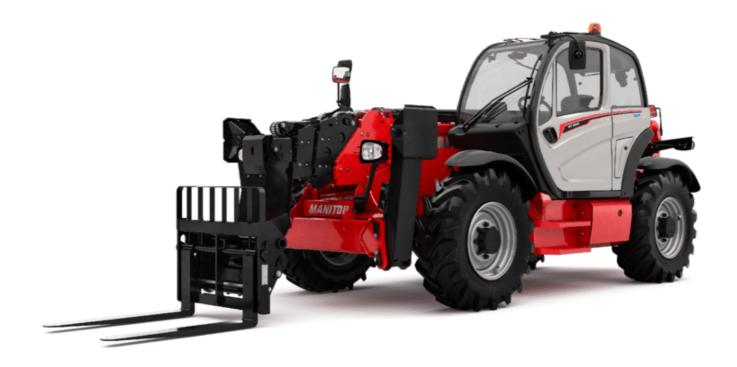

Technical sheet:

# MT-X 1840





|