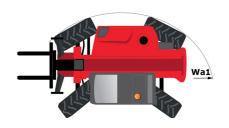

| JSM                                                 |    |

## MT-X 1840 - Dimensional drawing







#### MT-X 1840 - Load chart

-4.64°.

10 9 9.60 8.65

Machine on tyres with forks - with levelling device Metric

### 14 40° 13 12.500 12 11 10 30° 9 8 7 20° 66 5 4 10° 3 2 0° 1 10° 3 2 0° 1 10° 3

8 7 6 5 4 3 2 7.20 5.40 3.90 2.65 6.40 4.70 3.40 2.05 0.5m

#### Machine on lowered stabilisers with forks Metric







#### **Head Office**

B.P. 249 - 430 rue de l'Aubinière 44150 Ancenis Cedex - France Tel: +33 (0)2 40 09 10 11 - Fax: +33 (0)2 40 09 10 97 www.manitou.com



This publication provides a description of the configuration versions and options for Manitou products, which may differ for equipment. The equipment presented in this brochure may be part of a series, as an option, or it may not be available, depending on the versions. Manitou reserves the right, at any time and wi