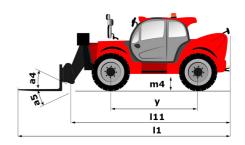

| JSM                                                 |    |

## MT-X 1840 - Dimensional drawing







#### MT-X 1840 - Load chart

-4.64°.

10 9 9.60 8.65

Machine on tyres with forks - with levelling device Metric

### 14 40° 13 12.500 12 11 10 30° 9 8 7 20° 66 5 4 10° 3 2 0° 1 10° 3 2 0° 1 10° 3

8 7 6 5 4 3 2 7.20 5.40 3.90 2.65 6.40 4.70 3.40 2.05 0.5m

#### Machine on lowered stabilisers with forks Metric







#### **Head Office**

B.P. 249 - 430 rue de l'Aubinière 44150 Ancenis Cedex - France Tel: +33 (0)2 40 09 10 11 - Fax: +33 (0)2 40 09 10 97 www.manitou.com



This publication provides a description of the configuration versions and options for Manitou products, which may differ for equipment. The equipment presented in this brochure may be part of a series, as an option, or it may not be available, depending on the versions. Manitou reserves the right, at any time and withou