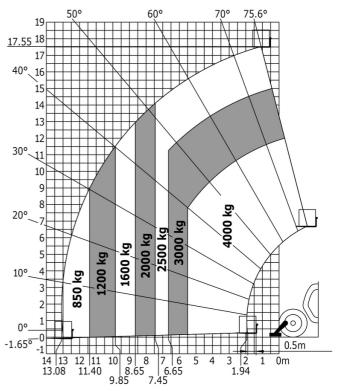

| JSM                                                 |    |

## MT-X 1840 - Dimensional drawing







#### MT-X 1840 - Load chart

-4.64°.

10 9 9.60 8.65

Machine on tyres with forks - with levelling device Metric

### 14 40° 13 12.500 12 11 10 30° 9 8 7 20° 66 5 4 10° 3 2 0° 1 10° 3 2 0° 1 10° 3

8 7 6 5 4 3 2 7.20 5.40 3.90 2.65 6.40 4.70 3.40 2.05 0.5m

#### Machine on lowered stabilisers with forks Metric







#### **Head Office**

B.P. 249 - 430 rue de l'Aubinière 44150 Ancenis Cedex - France Tel: +33 (0)2 40 09 10 11 - Fax: +33 (0)2 40 09 10 97 www.manitou.com



This publication provides a description of the configuration versions and options for Manitou products, which may differ for equipment. The equipment presented in this brochure may be part of a series, as an option, or it may not be available, depending on the versions. Manitou reserves the right, at any time and without notice, to amend the specifications described and represented. The specifications provided do not bind the manufacturer. For more details, please contact your Manitou agent. This is not a contractually binding document. The presentation of the products is not contractually binding. List of specifications non-exh