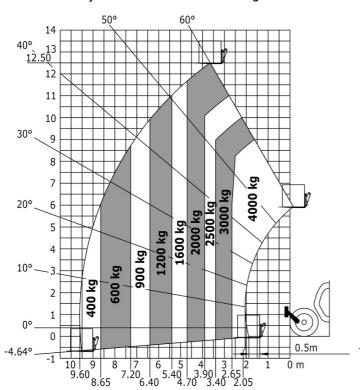

|
| Vibration on hands/arms                     | < 2.50 m/s <sup>2</sup>                                 |
| Miscellaneous                               |                                                         |
| Steering wheels (front / rear)              | 2/2                                                     |
| Drive wheels (front / rear)                 | 2/2                                                     |
| Safety cab homologation                     | ROPS - FOPS level 2 cab                                 |
| Controls                                    | JSM                                                     |

## MT-X 1840 - Dimensional drawing







### MT-X 1840 - Load chart

Machine on tyres with forks - with levelling device Metric



### Machine on lowered stabilisers with forks Metric







#### **Head Office**

B.P. 249 - 430 rue de l'Aubinière 44150 Ancenis Cedex - France Tel: +33 (0)2 40 09 10 11 - Fax: +33 (0)2 40 09 10 97 www.manitou.com



This publication provides a description of the configuration versions and options for Manitou products, which may differ for equipment. The equipment presented in this brochure may be part of a series, as an option, or it may not be available, depending on the versions. Manitou reserves the right, at any time and without notice, to amend the specifications described and represented. The specifications provided do not bind the manufacturer. For more details, please contact your Manitou agent. This is not a contractually binding document. The presentation of the products is n