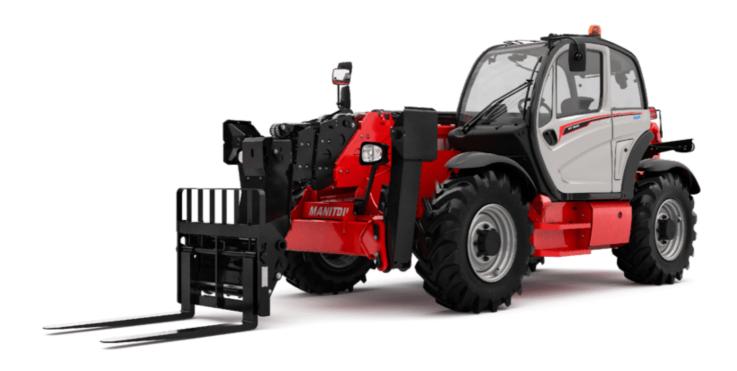

Technical sheet:

# MT-X 1840

|                                             | <b>MT-x 1840</b> Created on May 3, 2024 at 6:17:53 PM   |
|---------------------------------------------|---------------------------------------------------------|
| Capacities                                  | Metric                                                  |
| Max. capacity                               | 4000 kg                                                 |
| Max. lifting height                         | 17.55 m                                                 |
| Max. outreach                               | 13.08 m                                                 |
| Breakout force with bucket                  | 7500 daN                                                |
| Weight and dimensions                       | 7,000 dan                                               |
| Overall length to carriage                  | l11 6.16 m                                              |
| Length to face of forks                     | 12 6.27 m                                               |
| Overall width                               | b1 2.42 m                                               |
| Overall height                              | h17 2.45 m                                              |
| •                                           |                                                         |
| Wheelbase                                   | y 3.07 m                                                |
| Ground clearance                            | m4 0.37 m                                               |
| Overall cab width                           | b4 0.89 m                                               |
| Tilt-up angle                               | a4 12 °                                                 |
| Tilt-down angle                             | a5 114°                                                 |
| External turning radius (over tyres)        | Wa1 3.94 m                                              |
| Unladen weight (with forks)                 | 11630 kg                                                |
| Overall weight                              | 11600 kg                                                |
| Tires type                                  | Pneumatic                                               |
| Standard tires                              | Alliance 400/80 - 24 -162A8                             |
| Forks length / width / section              | I / e / s 1200 mm x 125 mm / 50 mm                      |
| Performances                                |                                                         |
| Lifting                                     | 17.30 s                                                 |
| Lowering                                    | 12.70 s                                                 |
| Extension                                   | 16.10 s                                                 |
| Retraction                                  | 15.60 s                                                 |
| Crowd                                       | 5 s                                                     |
| Dump                                        | 4 s                                                     |
| Engine                                      |                                                         |
| Engine brand                                | Perkins                                                 |
| Engine norm                                 | Stage IIIA                                              |
| Engine model                                | 1104D-44TA                                              |
| Number of cylinders / Capacity of cylinders | 4 - 4400 cm³                                            |
| I.C. Engine power rating - Power            | 101 Hp / 74.50 kW                                       |
| Max. torque / Engine rotation               | 400 Nm @ 1400 pm                                        |
| Drawbar pull (Laden)                        | 10000 daN                                               |
| Transmission                                | 10000 dail                                              |
| Transmission type                           | Torque converter                                        |
| Number of gears (forward / reverse)         | 4 / 4                                                   |
| Max. travel speed                           | 24.90 km/h                                              |
|                                             |                                                         |
| Parking brake                               | Automatic Negative Hand-brake                           |
| Service brake                               | Oil-immersed multi-discs braking on front & re<br>axles |
| Hydraulics                                  |                                                         |
| Hydraulic pump type                         | Gear pump                                               |
| Hydraulic flow / Pressure                   | 167 I/min-270 bar                                       |
| Tank capacities                             | 101 1/11111 270 001                                     |
| Engine oil                                  | 11.40                                                   |
| Hydraulic oil                               | 1351                                                    |
| Fuel tank                                   | 140                                                     |
| Noise and vibration                         | 1401                                                    |
|                                             | 0.40                                                    |
| Noise at driving position (LpA)             | 82 dB                                                   |
| Noise to environment (LwA)                  | 105 dB                                                  |
| Vibration on hands/arms                     | < 2.50 m/s <sup>2</sup>                                 |
| Miscellaneous                               |                                                         |
| Steering wheels (front / rear)              | 2/2                                                     |
| Drive wheels (front / rear)                 | 2/2                                                     |
| Safety cab homologation                     | ROPS - FOPS level 2 cab                                 |
| Controls                                    | JSM                                                     |