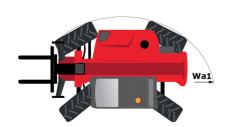

# MT-X 1840

|                                             | <b>MT-x 1840</b> Created on May 3, 2024 at 6:17:53 PM   |
|---------------------------------------------|---------------------------------------------------------|
| Capacities                                  | Metric                                                  |
| Max. capacity                               | 4000 kg                                                 |
| Max. lifting height                         | 17.55 m                                                 |
| Max. outreach                               | 13.08 m                                                 |
| Breakout force with bucket                  | 7500 daN                                                |
| Weight and dimensions                       | 7,000 dan                                               |
| Overall length to carriage                  | l11 6.16 m                                              |
| Length to face of forks                     | 12 6.27 m                                               |
| Overall width                               | b1 2.42 m                                               |
| Overall height                              | h17 2.45 m                                              |
| •                                           |                                                         |
| Wheelbase                                   | y 3.07 m                                                |
| Ground clearance                            | m4 0.37 m                                               |
| Overall cab width                           | b4 0.89 m                                               |
| Tilt-up angle                               | a4 12 °                                                 |
| Tilt-down angle                             | a5 114°                                                 |
| External turning radius (over tyres)        | Wa1 3.94 m                                              |
| Unladen weight (with forks)                 | 11630 kg                                                |
| Overall weight                              | 11600 kg                                                |
| Tires type                                  | Pneumatic                                               |
| Standard tires                              | Alliance 400/80 - 24 -162A8                             |
| Forks length / width / section              | I / e / s 1200 mm x 125 mm / 50 mm                      |
| Performances                                |                                                         |
| Lifting                                     | 17.30 s                                                 |
| Lowering                                    | 12.70 s                                                 |
| Extension                                   | 16.10 s                                                 |
| Retraction                                  | 15.60 s                                                 |
| Crowd                                       | 5 s                                                     |
| Dump                                        | 4 s                                                     |
| Engine                                      |                                                         |
| Engine brand                                | Perkins                                                 |
| Engine norm                                 | Stage IIIA                                              |
| Engine model                                | 1104D-44TA                                              |
| Number of cylinders / Capacity of cylinders | 4 - 4400 cm³                                            |
| I.C. Engine power rating - Power            | 101 Hp / 74.50 kW                                       |
| Max. torque / Engine rotation               | 400 Nm @ 1400 pm                                        |
| Drawbar pull (Laden)                        | 10000 daN                                               |
| Transmission                                | 10000 dail                                              |
| Transmission type                           | Torque converter                                        |
| Number of gears (forward / reverse)         | 4 / 4                                                   |
| Max. travel speed                           | 24.90 km/h                                              |
|                                             |                                                         |
| Parking brake                               | Automatic Negative Hand-brake                           |
| Service brake                               | Oil-immersed multi-discs braking on front & re<br>axles |
| Hydraulics                                  |                                                         |
| Hydraulic pump type                         | Gear pump                                               |
| Hydraulic flow / Pressure                   | 167 I/min-270 bar                                       |
| Tank capacities                             | 101 1/11111 270 001                                     |
| Engine oil                                  | 11.40                                                   |
| Hydraulic oil                               | 1351                                                    |
| Fuel tank                                   | 140                                                     |
| Noise and vibration                         | 1401                                                    |
|                                             | 0.40                                                    |
| Noise at driving position (LpA)             | 82 dB                                                   |
| Noise to environment (LwA)                  | 105 dB                                                  |
| Vibration on hands/arms                     | < 2.50 m/s <sup>2</sup>                                 |
| Miscellaneous                               |                                                         |
| Steering wheels (front / rear)              | 2/2                                                     |
| Drive wheels (front / rear)                 | 2/2                                                     |
| Safety cab homologation                     | ROPS - FOPS level 2 cab                                 |
| Controls                                    | JSM                                                     |

## MT-X 1840 - Dimensional drawing