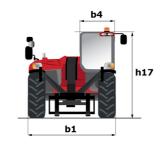

# MT-X 1840

|                                             | <b>MT-x 1840</b> Created on May 3, 2024 at 6:17:53 PM   |
|---------------------------------------------|---------------------------------------------------------|
| Capacities                                  | Metric                                                  |
| Max. capacity                               | 4000 kg                                                 |
| Max. lifting height                         | 17.55 m                                                 |
| Max. outreach                               | 13.08 m                                                 |
| Breakout force with bucket                  | 7500 daN                                                |
| Weight and dimensions                       | 7,000 dan                                               |
| Overall length to carriage                  | l11 6.16 m                                              |
| Length to face of forks                     | 12 6.27 m                                               |
| Overall width                               | b1 2.42 m                                               |
| Overall height                              | h17 2.45 m                                              |
| •                                           |                                                         |
| Wheelbase                                   | y 3.07 m                                                |
| Ground clearance                            | m4 0.37 m                                               |
| Overall cab width                           | b4 0.89 m                                               |
| Tilt-up angle                               | a4 12 °                                                 |
| Tilt-down angle                             | a5 114°                                                 |
| External turning radius (over tyres)        | Wa1 3.94 m                                              |
| Unladen weight (with forks)                 | 11630 kg                                                |
| Overall weight                              | 11600 kg                                                |
| Tires type                                  | Pneumatic                                               |
| Standard tires                              | Alliance 400/80 - 24 -162A8                             |
| Forks length / width / section              | I / e / s 1200 mm x 125 mm / 50 mm                      |
| Performances                                |                                                         |
| Lifting                                     | 17.30 s                                                 |
| Lowering                                    | 12.70 s                                                 |
| Extension                                   | 16.10 s                                                 |
| Retraction                                  | 15.60 s                                                 |
| Crowd                                       | 5 s                                                     |
| Dump                                        | 4 s                                                     |
| Engine                                      |                                                         |
| Engine brand                                | Perkins                                                 |
| Engine norm                                 | Stage IIIA                                              |
| Engine model                                | 1104D-44TA                                              |
| Number of cylinders / Capacity of cylinders | 4 - 4400 cm³                                            |
| I.C. Engine power rating - Power            | 101 Hp / 74.50 kW                                       |
| Max. torque / Engine rotation               | 400 Nm @ 1400 pm                                        |
| Drawbar pull (Laden)                        | 10000 daN                                               |
| Transmission                                | 10000 dail                                              |
| Transmission type                           | Torque converter                                        |
| Number of gears (forward / reverse)         | 4 / 4                                                   |
| Max. travel speed                           | 24.90 km/h                                              |
|                                             |                                                         |
| Parking brake                               | Automatic Negative Hand-brake                           |
| Service brake                               | Oil-immersed multi-discs braking on front & re<br>axles |
| Hydraulics                                  |                                                         |
| Hydraulic pump type                         | Gear pump                                               |
| Hydraulic flow / Pressure                   | 167 I/min-270 bar                                       |
| Tank capacities                             | 101 1/11111 270 001                                     |
| Engine oil                                  | 11.40                                                   |
| Hydraulic oil                               | 1351                                                    |
| Fuel tank                                   | 140                                                     |
| Noise and vibration                         | 1401                                                    |
|                                             | 0.40                                                    |
| Noise at driving position (LpA)             | 82 dB                                                   |
| Noise to environment (LwA)                  | 105 dB                                                  |
| Vibration on hands/arms                     | < 2.50 m/s <sup>2</sup>                                 |
| Miscellaneous                               |                                                         |
| Steering wheels (front / rear)              | 2/2                                                     |
| Drive wheels (front / rear)                 | 2/2                                                     |
| Safety cab homologation                     | ROPS - FOPS level 2 cab                                 |
| Controls                                    | JSM                                                     |

## MT-X 1840 - Dimensional drawing