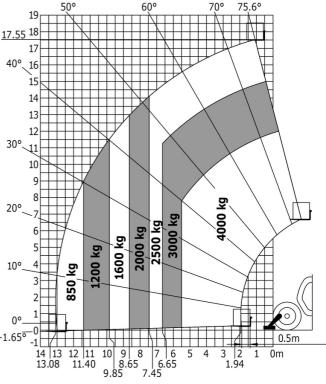

### MT-X 1840 - Load chart

Machine on tyres with forks - with levelling device Metric