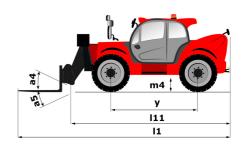

# MT-X 1840

|                                             | <b>MT-x 1840</b> Created on May 3, 2024 at 6:17:53 PM   |
|---------------------------------------------|---------------------------------------------------------|
| Capacities                                  | Metric                                                  |
| Max. capacity                               | 4000 kg                                                 |
| Max. lifting height                         | 17.55 m                                                 |
| Max. outreach                               | 13.08 m                                                 |
| Breakout force with bucket                  | 7500 daN                                                |
| Weight and dimensions                       | 7,000 dan                                               |
| Overall length to carriage                  | l11 6.16 m                                              |
| Length to face of forks                     | 12 6.27 m                                               |
| Overall width                               | b1 2.42 m                                               |
| Overall height                              | h17 2.45 m                                              |
| •                                           |                                                         |
| Wheelbase                                   | y 3.07 m                                                |
| Ground clearance                            | m4 0.37 m                                               |
| Overall cab width                           | b4 0.89 m                                               |
| Tilt-up angle                               | a4 12 °                                                 |
| Tilt-down angle                             | a5 114°                                                 |
| External turning radius (over tyres)        | Wa1 3.94 m                                              |
| Unladen weight (with forks)                 | 11630 kg                                                |
| Overall weight                              | 11600 kg                                                |
| Tires type                                  | Pneumatic                                               |
| Standard tires                              | Alliance 400/80 - 24 -162A8                             |
| Forks length / width / section              | I / e / s 1200 mm x 125 mm / 50 mm                      |
| Performances                                |                                                         |
| Lifting                                     | 17.30 s                                                 |
| Lowering                                    | 12.70 s                                                 |
| Extension                                   | 16.10 s                                                 |
| Retraction                                  | 15.60 s                                                 |
| Crowd                                       | 5 s                                                     |
| Dump                                        | 4 s                                                     |
| Engine                                      |                                                         |
| Engine brand                                | Perkins                                                 |
| Engine norm                                 | Stage IIIA                                              |
| Engine model                                | 1104D-44TA                                              |
| Number of cylinders / Capacity of cylinders | 4 - 4400 cm³                                            |
| I.C. Engine power rating - Power            | 101 Hp / 74.50 kW                                       |
| Max. torque / Engine rotation               | 400 Nm @ 1400 pm                                        |
| Drawbar pull (Laden)                        | 10000 daN                                               |
| Transmission                                | 10000 dail                                              |
| Transmission type                           | Torque converter                                        |
| Number of gears (forward / reverse)         | 4 / 4                                                   |
| Max. travel speed                           | 24.90 km/h                                              |
|                                             |                                                         |
| Parking brake                               | Automatic Negative Hand-brake                           |
| Service brake                               | Oil-immersed multi-discs braking on front & re<br>axles |
| Hydraulics                                  |                                                         |
| Hydraulic pump type                         | Gear pump                                               |
| Hydraulic flow / Pressure                   | 167 I/min-270 bar                                       |
| Tank capacities                             | 101 1/11111 270 001                                     |
| Engine oil                                  | 11.40                                                   |
| Hydraulic oil                               | 1351                                                    |
| Fuel tank                                   | 140                                                     |
| Noise and vibration                         | 1401                                                    |
|                                             | 0.40                                                    |
| Noise at driving position (LpA)             | 82 dB                                                   |
| Noise to environment (LwA)                  | 105 dB                                                  |
| Vibration on hands/arms                     | < 2.50 m/s <sup>2</sup>                                 |
| Miscellaneous                               |                                                         |
| Steering wheels (front / rear)              | 2/2                                                     |
| Drive wheels (front / rear)                 | 2/2                                                     |
| Safety cab homologation                     | ROPS - FOPS level 2 cab                                 |
| Controls                                    | JSM                                                     |

## MT-X 1840 - Dimensional drawing