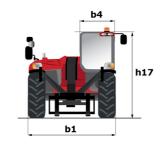

## MT-X 1840 - Dimensional drawing

# MT-X 1840

|                                             | <b>MT-x 1840</b> Created on May 5, 2024 at 8:37:57 AM |
|---------------------------------------------|-------------------------------------------------------|
| Capacities                                  | Metric                                                |
| Max. capacity                               | 4000 kg                                               |
| Max. lifting height                         | 17.55 m                                               |
| Max. outreach                               | 13.08 m                                               |
| Breakout force with bucket                  | 7500 daN                                              |
| Weight and dimensions                       |                                                       |
| Overall length to carriage                  | l11 6.16 m                                            |
| Length to face of forks                     | 12 6.27 m                                             |
| Overall width                               | b1 2.42 m                                             |
| Overall height                              | h17 2.45 m                                            |
| Wheelbase                                   | y 3.07 m                                              |
| Ground clearance                            | m4 0.37 m                                             |
| Overall cab width                           | b4 0.89 m                                             |
| Tilt-up angle                               | a4 12 °                                               |
|                                             | a5 114 °                                              |
| Tilt-down angle                             | Wa1 3.94 m                                            |
| External tuming radius (over tyres)         |                                                       |
| Unladen weight (with forks)                 | 11630 kg                                              |
| Overall weight                              | 11600 kg                                              |
| Tires type                                  | Pneumatic                                             |
| Standard tires                              | Alliance 400/80 - 24 -162A8                           |
| Forks length / width / section              | I / e / s 1200 mm x 125 mm / 50 mm                    |
| Performances                                |                                                       |
| Lifting                                     | 17.30 s                                               |
| Lowering                                    | 12.70 s                                               |
| Extension                                   | 16.10 s                                               |
| Retraction                                  | 15.60 s                                               |
| Crowd                                       | 5 s                                                   |
| Dump                                        | 4 s                                                   |
| Engine                                      |                                                       |
| Engine brand                                | Perkins                                               |
| Engine norm                                 | Stage IIIA                                            |
| Engine model                                | 1104D-44TA                                            |
| Number of cylinders / Capacity of cylinders | 4 - 4400 cm³                                          |
| I.C. Engine power rating - Power            | 101 Hp / 74.50 kW                                     |
| Max. torque / Engine rotation               | 400 Nm @ 1400 rpm                                     |
| Drawbar pull (Laden)                        | 10000 daN                                             |
| Transmission                                |                                                       |
| Transmission type                           | Torque converter                                      |
| Number of gears (forward / reverse)         | 4 / 4                                                 |
| Max. travel speed                           | 24.90 km/h                                            |
| Parking brake                               | Automatic Negative Hand-brake                         |
|                                             | Oil-immersed multi-discs braking on front & re        |
| Service brake                               | axles                                                 |
| Hydraulics                                  |                                                       |
| Hydraulic pump type                         | Gear pump                                             |
| Hydraulic flow / Pressure                   | 167 l/min-270 bar                                     |
| Tank capacities                             |                                                       |
| Engine oil                                  | 11.40 l                                               |
| Hydraulic oil                               | 135                                                   |
| Fuel tank                                   | 140 l                                                 |
| Noise and vibration                         |                                                       |
| Noise at driving position (LpA)             | 82 dB                                                 |
| Noise to environment (LwA)                  | 105 dB                                                |
| Vibration on hands/arms                     | < 2.50 m/s²                                           |
| Miscellaneous                               |                                                       |
| Steering wheels (front / rear)              | 2/2                                                   |
| Drive wheels (front / rear)                 | 2/2                                                   |
| Safety cab homologation                     | ROPS - FOPS level 2 cab                               |
| oarety can nomologation                     | RUF3 - FUF3 IEVEL Z CAD                               |