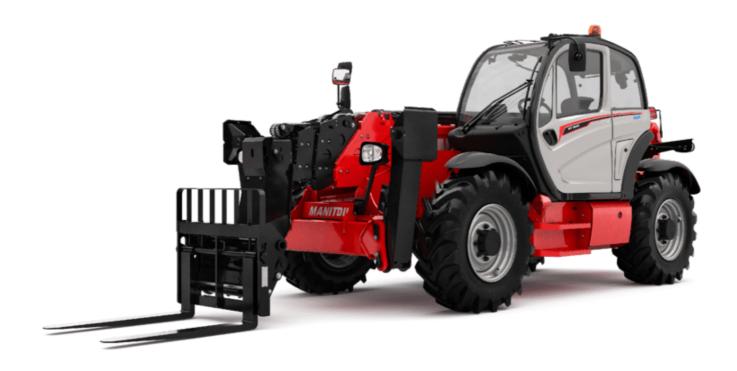

Technical sheet:

# MT-X 1840

|                                             | <b>MT-x 1840</b> Created on May 5, 2024 at 8:37:57 AM |
|---------------------------------------------|-------------------------------------------------------|
| Capacities                                  | Metric                                                |
| Max. capacity                               | 4000 kg                                               |
| Max. lifting height                         | 17.55 m                                               |
| Max. outreach                               | 13.08 m                                               |
| Breakout force with bucket                  | 7500 daN                                              |
| Weight and dimensions                       |                                                       |
| Overall length to carriage                  | l11 6.16 m                                            |
| Length to face of forks                     | 12 6.27 m                                             |
| Overall width                               | b1 2.42 m                                             |
| Overall height                              | h17 2.45 m                                            |
| Wheelbase                                   | y 3.07 m                                              |
| Ground clearance                            | m4 0.37 m                                             |
| Overall cab width                           | b4 0.89 m                                             |
| Tilt-up angle                               | a4 12 °                                               |
|                                             | a5 114 °                                              |
| Tilt-down angle                             | Wa1 3.94 m                                            |
| External tuming radius (over tyres)         |                                                       |
| Unladen weight (with forks)                 | 11630 kg                                              |
| Overall weight                              | 11600 kg                                              |
| Tires type                                  | Pneumatic                                             |
| Standard tires                              | Alliance 400/80 - 24 -162A8                           |
| Forks length / width / section              | I / e / s 1200 mm x 125 mm / 50 mm                    |
| Performances                                |                                                       |
| Lifting                                     | 17.30 s                                               |
| Lowering                                    | 12.70 s                                               |
| Extension                                   | 16.10 s                                               |
| Retraction                                  | 15.60 s                                               |
| Crowd                                       | 5 s                                                   |
| Dump                                        | 4 s                                                   |
| Engine                                      |                                                       |
| Engine brand                                | Perkins                                               |
| Engine norm                                 | Stage IIIA                                            |
| Engine model                                | 1104D-44TA                                            |
| Number of cylinders / Capacity of cylinders | 4 - 4400 cm³                                          |
| I.C. Engine power rating - Power            | 101 Hp / 74.50 kW                                     |
| Max. torque / Engine rotation               | 400 Nm @ 1400 rpm                                     |
| Drawbar pull (Laden)                        | 10000 daN                                             |
| Transmission                                |                                                       |
| Transmission type                           | Torque converter                                      |
| Number of gears (forward / reverse)         | 4 / 4                                                 |
| Max. travel speed                           | 24.90 km/h                                            |
| Parking brake                               | Automatic Negative Hand-brake                         |
|                                             | Oil-immersed multi-discs braking on front & re        |
| Service brake                               | axles                                                 |
| Hydraulics                                  |                                                       |
| Hydraulic pump type                         | Gear pump                                             |
| Hydraulic flow / Pressure                   | 167 l/min-270 bar                                     |
| Tank capacities                             |                                                       |
| Engine oil                                  | 11.40 l                                               |
| Hydraulic oil                               | 135                                                   |
| Fuel tank                                   | 140 l                                                 |
| Noise and vibration                         |                                                       |
| Noise at driving position (LpA)             | 82 dB                                                 |
| Noise to environment (LwA)                  | 105 dB                                                |
| Vibration on hands/arms                     | < 2.50 m/s²                                           |
| Miscellaneous                               |                                                       |
| Steering wheels (front / rear)              | 2/2                                                   |
| Drive wheels (front / rear)                 | 2/2                                                   |
| Safety cab homologation                     | ROPS - FOPS level 2 cab                               |
| oarety can nomologation                     | RUF3 - FUF3 IEVEL Z CAD                               |