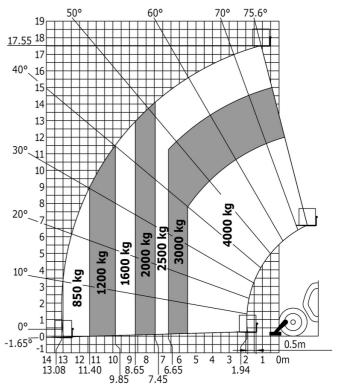

|
| Steering wheels (front / rear)              | 2/2                                                   |
| Drive wheels (front / rear)                 | 2/2                                                   |
| Safety cab homologation                     | ROPS - FOPS level 2 cab                               |
| oarety can nomologation                     | RUF3 - FUF3 IEVEL Z CAD                               |

## MT-X 1840 - Dimensional drawing







### MT-X 1840 - Load chart

-4.64° -

10 9 9.60 8.65

Machine on tyres with forks - with levelling device Metric

14 40° 13 12.50 11 10 30° 9 8 7 20° 6 5 4 10° 3 2 0° 1 10° 3

> 8 7 6 5 4 3 2 7.20 5.40 3.90 2.65 6.40 4.70 3.40 2.05

0.5m

### Machine on lowered stabilisers with forks Metric







#### **Head Office**

B.P. 249 - 430 rue de l'Aubinière 44150 Ancenis Cedex - France Tel: +33 (0)2 40 09 10 11 - Fax: +33 (0)2 40 09 10 97 www.manitou.com



This publication provides a description of the configuration versions and options for Manitou products, which may differ for equipment. The equipment presented in this brochure may be part of a series, as an option, or it may not be available, depending on the versions. Manitou reserves the right, at any time and without notice, to amend the specifications described and represented. The specifications provided do not bind the manufacturer. For more details, please contact your Manitou agent. This is not a contractually binding document. The presentation of the products is not contractually binding. List of specifications non-exh