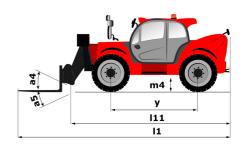

### MT-X 1840 - Load chart

-4.64° -

10 9 9.60 8.65

Machine on tyres with forks - with levelling device Metric

14 40° 13 12.50 11 10 30° 9 8 7 20° 6 5 4 10° 3 2 0° 1 10° 3

> 8 7 6 5 4 3 2 7.20 5.40 3.90 2.65 6.40 4.70 3.40 2.05

# MT-X 1840

|                                             | <b>MT-x 1840</b> Created on May 5, 2024 at 8:37:57 AM |
|---------------------------------------------|-------------------------------------------------------|
| Capacities                                  | Metric                                                |
| Max. capacity                               | 4000 kg                                               |
| Max. lifting height                         | 17.55 m                                               |
| Max. outreach                               | 13.08 m                                               |
| Breakout force with bucket                  | 7500 daN                                              |
| Weight and dimensions                       |                                                       |
| Overall length to carriage                  | l11 6.16 m                                            |
| Length to face of forks                     | 12 6.27 m                                             |
| Overall width                               | b1 2.42 m                                             |
| Overall height                              | h17 2.45 m                                            |
| Wheelbase                                   | y 3.07 m                                              |
| Ground clearance                            | m4 0.37 m                                             |
| Overall cab width                           | b4 0.89 m                                             |
| Tilt-up angle                               | a4 12 °                                               |
|                                             | a5 114 °                                              |
| Tilt-down angle                             | Wa1 3.94 m                                            |
| External tuming radius (over tyres)         |                                                       |
| Unladen weight (with forks)                 | 11630 kg                                              |
| Overall weight                              | 11600 kg                                              |
| Tires type                                  | Pneumatic                                             |
| Standard tires                              | Alliance 400/80 - 24 -162A8                           |
| Forks length / width / section              | I / e / s 1200 mm x 125 mm / 50 mm                    |
| Performances                                |                                                       |
| Lifting                                     | 17.30 s                                               |
| Lowering                                    | 12.70 s                                               |
| Extension                                   | 16.10 s                                               |
| Retraction                                  | 15.60 s                                               |
| Crowd                                       | 5 s                                                   |
| Dump                                        | 4 s                                                   |
| Engine                                      |                                                       |
| Engine brand                                | Perkins                                               |
| Engine norm                                 | Stage IIIA                                            |
| Engine model                                | 1104D-44TA                                            |
| Number of cylinders / Capacity of cylinders | 4 - 4400 cm³                                          |
| I.C. Engine power rating - Power            | 101 Hp / 74.50 kW                                     |
| Max. torque / Engine rotation               | 400 Nm @ 1400 rpm                                     |
| Drawbar pull (Laden)                        | 10000 daN                                             |
| Transmission                                |                                                       |
| Transmission type                           | Torque converter                                      |
| Number of gears (forward / reverse)         | 4 / 4                                                 |
| Max. travel speed                           | 24.90 km/h                                            |
| Parking brake                               | Automatic Negative Hand-brake                         |
|                                             | Oil-immersed multi-discs braking on front & re        |
| Service brake                               | axles                                                 |
| Hydraulics                                  |                                                       |
| Hydraulic pump type                         | Gear pump                                             |
| Hydraulic flow / Pressure                   | 167 l/min-270 bar                                     |
| Tank capacities                             |                                                       |
| Engine oil                                  | 11.40 l                                               |
| Hydraulic oil                               | 135                                                   |
| Fuel tank                                   | 140 l                                                 |
| Noise and vibration                         |                                                       |
| Noise at driving position (LpA)             | 82 dB                                                 |
| Noise to environment (LwA)                  | 105 dB                                                |
| Vibration on hands/arms                     | < 2.50 m/s²                                           |
| Miscellaneous                               |                                                       |
| Steering wheels (front / rear)              | 2/2                                                   |
| Drive wheels (front / rear)                 | 2/2                                                   |
| Safety cab homologation                     | ROPS - FOPS level 2 cab                               |
| oarety can nomologation                     | RUF3 - FUF3 IEVEL Z CAD                               |