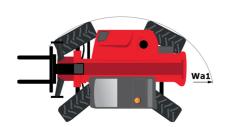

## MT-X 1840 - Dimensional drawing

# MT-X 1840

|                                             | <b>MT-x 1840</b> Created on May 5, 2024 at 8:37:57 AM |
|---------------------------------------------|-------------------------------------------------------|
| Capacities                                  | Metric                                                |
| Max. capacity                               | 4000 kg                                               |
| Max. lifting height                         | 17.55 m                                               |
| Max. outreach                               | 13.08 m                                               |
| Breakout force with bucket                  | 7500 daN                                              |
| Weight and dimensions                       |                                                       |
| Overall length to carriage                  | l11 6.16 m                                            |
| Length to face of forks                     | 12 6.27 m                                             |
| Overall width                               | b1 2.42 m                                             |
| Overall height                              | h17 2.45 m                                            |
| Wheelbase                                   | y 3.07 m                                              |
| Ground clearance                            | m4 0.37 m                                             |
| Overall cab width                           | b4 0.89 m                                             |
| Tilt-up angle                               | a4 12 °                                               |
|                                             | a5 114 °                                              |
| Tilt-down angle                             | Wa1 3.94 m                                            |
| External tuming radius (over tyres)         |                                                       |
| Unladen weight (with forks)                 | 11630 kg                                              |
| Overall weight                              | 11600 kg                                              |
| Tires type                                  | Pneumatic                                             |
| Standard tires                              | Alliance 400/80 - 24 -162A8                           |
| Forks length / width / section              | I / e / s 1200 mm x 125 mm / 50 mm                    |
| Performances                                |                                                       |
| Lifting                                     | 17.30 s                                               |
| Lowering                                    | 12.70 s                                               |
| Extension                                   | 16.10 s                                               |
| Retraction                                  | 15.60 s                                               |
| Crowd                                       | 5 s                                                   |
| Dump                                        | 4 s                                                   |
| Engine                                      |                                                       |
| Engine brand                                | Perkins                                               |
| Engine norm                                 | Stage IIIA                                            |
| Engine model                                | 1104D-44TA                                            |
| Number of cylinders / Capacity of cylinders | 4 - 4400 cm³                                          |
| I.C. Engine power rating - Power            | 101 Hp / 74.50 kW                                     |
| Max. torque / Engine rotation               | 400 Nm @ 1400 rpm                                     |
| Drawbar pull (Laden)                        | 10000 daN                                             |
| Transmission                                |                                                       |
| Transmission type                           | Torque converter                                      |
| Number of gears (forward / reverse)         | 4 / 4                                                 |
| Max. travel speed                           | 24.90 km/h                                            |
| Parking brake                               | Automatic Negative Hand-brake                         |
|                                             | Oil-immersed multi-discs braking on front & re        |
| Service brake                               | axles                                                 |
| Hydraulics                                  |                                                       |
| Hydraulic pump type                         | Gear pump                                             |
| Hydraulic flow / Pressure                   | 167 l/min-270 bar                                     |
| Tank capacities                             |                                                       |
| Engine oil                                  | 11.40 l                                               |
| Hydraulic oil                               | 135                                                   |
| Fuel tank                                   | 140 l                                                 |
| Noise and vibration                         |                                                       |
| Noise at driving position (LpA)             | 82 dB                                                 |
| Noise to environment (LwA)                  | 105 dB                                                |
| Vibration on hands/arms                     | < 2.50 m/s²                                           |
| Miscellaneous                               |                                                       |
| Steering wheels (front / rear)              | 2/2                                                   |
| Drive wheels (front / rear)                 | 2/2                                                   |
| Safety cab homologation                     | ROPS - FOPS level 2 cab                               |
| oarety can nomologation                     | RUF3 - FUF3 IEVEL Z CAD                               |