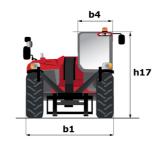

## MT-X 1840 - Dimensional drawing

# MT-X 1840

|                                             | мт-х 1840 Created on 28 April 2024 at 12:12:03 AM UT |
|---------------------------------------------|------------------------------------------------------|
| Capacities                                  | Metric                                               |
| Max. capacity                               | 4000 kg                                              |
| Max. lifting height                         | 17.55 m                                              |
| Max. outreach                               | 13.08 m                                              |
| Breakout force with bucket                  | 7500 daN                                             |
| Weight and dimensions                       |                                                      |
| Overall length to carriage                  | l11 6.16 m                                           |
| Length to face of forks                     | 12 6.27 m                                            |
| Overall width                               | b1 2.42 m                                            |
| Overall height                              | h17 2.45 m                                           |
| Wheelbase                                   | y 3.07 m                                             |
| Ground clearance                            | m4 0.37 m                                            |
| Overall cab width                           | b4 0.89 m                                            |
|                                             | a4 12 °                                              |
| Tilt-up angle                               |                                                      |
| Tilt-down angle                             | a5 114°                                              |
| External turning radius (over tyres)        | Wa1 3.94 m                                           |
| Unladen weight (with forks)                 | 11630 kg                                             |
| Overall weight                              | 11600 kg                                             |
| Tires type                                  | Pneumatic                                            |
| Standard tires                              | Alliance 400/80 - 24 -162A8                          |
| Forks length / width / section              | I / e / s 1200 mm x 125 mm / 50 mm                   |
| Performances                                |                                                      |
| Lifting                                     | 17.30 s                                              |
| Lowering                                    | 12.70 s                                              |
| Extension                                   | 16.10 s                                              |
| Retraction                                  | 15.60 s                                              |
| Crowd                                       | 5 s                                                  |
| Dump                                        | 4 s                                                  |
| Engine                                      |                                                      |
| Engine brand                                | Perkins                                              |
| Engine norm                                 | Stage IIIA                                           |
| Engine model                                | 1104D-44TA                                           |
| Number of cylinders / Capacity of cylinders | 4 - 4400 cm <sup>3</sup>                             |
| I.C. Engine power rating - Power            | 101 Hp / 74.50 kW                                    |
| Max. torque / Engine rotation               | 400 Nm @ 1400 rpm                                    |
| Drawbar pull (Laden)                        | 10000 daN                                            |
| Transmission                                |                                                      |
| Transmission type                           | Torque converter                                     |
| Number of gears (forward / reverse)         | 4 / 4                                                |
| Max. travel speed                           | 24.90 km/h                                           |
| Parking brake                               | Automatic Negative Hand-brake                        |
| Service brake                               | Oil-immersed multi-discs braking on front & rear     |
|                                             | axles                                                |
| Hydraulics                                  |                                                      |
| Hydraulic pump type                         | Gear pump                                            |
| Hydraulic flow / Pressure                   | 167 l/min-270 bar                                    |
| Tank capacities                             |                                                      |
| Engine oil                                  | 11.40 l                                              |
| Hydraulic oil                               | 135 I                                                |
| Fuel tank                                   | 140 l                                                |
| Noise and vibration                         |                                                      |
| Noise at driving position (LpA)             | 82 dB                                                |
| Noise to environment (LwA)                  | 105 dB                                               |
| Vibration on hands/arms                     | < 2.50 m/s²                                          |
| Miscellaneous                               |                                                      |
| Steering wheels (front / rear)              | 2/2                                                  |
| Drive wheels (front / rear)                 | 2/2                                                  |
| Safety cab homologation                     | ROPS - FOPS level 2 cab                              |
| Controls                                    | JSM                                                  |