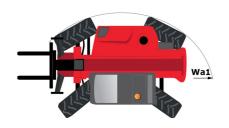

## MT-X 1840 - Dimensional drawing

# MT-X 1840

|                                             | мт-х 1840 Created on 28 April 2024 at 12:12:03 AM UT |
|---------------------------------------------|------------------------------------------------------|
| Capacities                                  | Metric                                               |
| Max. capacity                               | 4000 kg                                              |
| Max. lifting height                         | 17.55 m                                              |
| Max. outreach                               | 13.08 m                                              |
| Breakout force with bucket                  | 7500 daN                                             |
| Weight and dimensions                       |                                                      |
| Overall length to carriage                  | l11 6.16 m                                           |
| Length to face of forks                     | 12 6.27 m                                            |
| Overall width                               | b1 2.42 m                                            |
| Overall height                              | h17 2.45 m                                           |
| Wheelbase                                   | y 3.07 m                                             |
| Ground clearance                            | m4 0.37 m                                            |
| Overall cab width                           | b4 0.89 m                                            |
|                                             | a4 12 °                                              |
| Tilt-up angle                               |                                                      |
| Tilt-down angle                             | a5 114°                                              |
| External turning radius (over tyres)        | Wa1 3.94 m                                           |
| Unladen weight (with forks)                 | 11630 kg                                             |
| Overall weight                              | 11600 kg                                             |
| Tires type                                  | Pneumatic                                            |
| Standard tires                              | Alliance 400/80 - 24 -162A8                          |
| Forks length / width / section              | I / e / s 1200 mm x 125 mm / 50 mm                   |
| Performances                                |                                                      |
| Lifting                                     | 17.30 s                                              |
| Lowering                                    | 12.70 s                                              |
| Extension                                   | 16.10 s                                              |
| Retraction                                  | 15.60 s                                              |
| Crowd                                       | 5 s                                                  |
| Dump                                        | 4 s                                                  |
| Engine                                      |                                                      |
| Engine brand                                | Perkins                                              |
| Engine norm                                 | Stage IIIA                                           |
| Engine model                                | 1104D-44TA                                           |
| Number of cylinders / Capacity of cylinders | 4 - 4400 cm <sup>3</sup>                             |
| I.C. Engine power rating - Power            | 101 Hp / 74.50 kW                                    |
| Max. torque / Engine rotation               | 400 Nm @ 1400 rpm                                    |
| Drawbar pull (Laden)                        | 10000 daN                                            |
| Transmission                                |                                                      |
| Transmission type                           | Torque converter                                     |
| Number of gears (forward / reverse)         | 4 / 4                                                |
| Max. travel speed                           | 24.90 km/h                                           |
| Parking brake                               | Automatic Negative Hand-brake                        |
| Service brake                               | Oil-immersed multi-discs braking on front & rear     |
|                                             | axles                                                |
| Hydraulics                                  |                                                      |
| Hydraulic pump type                         | Gear pump                                            |
| Hydraulic flow / Pressure                   | 167 l/min-270 bar                                    |
| Tank capacities                             |                                                      |
| Engine oil                                  | 11.40 l                                              |
| Hydraulic oil                               | 135 I                                                |
| Fuel tank                                   | 140 l                                                |
| Noise and vibration                         |                                                      |
| Noise at driving position (LpA)             | 82 dB                                                |
| Noise to environment (LwA)                  | 105 dB                                               |
| Vibration on hands/arms                     | < 2.50 m/s²                                          |
| Miscellaneous                               |                                                      |
| Steering wheels (front / rear)              | 2/2                                                  |
| Drive wheels (front / rear)                 | 2/2                                                  |
| Safety cab homologation                     | ROPS - FOPS level 2 cab                              |
| Controls                                    | JSM                                                  |