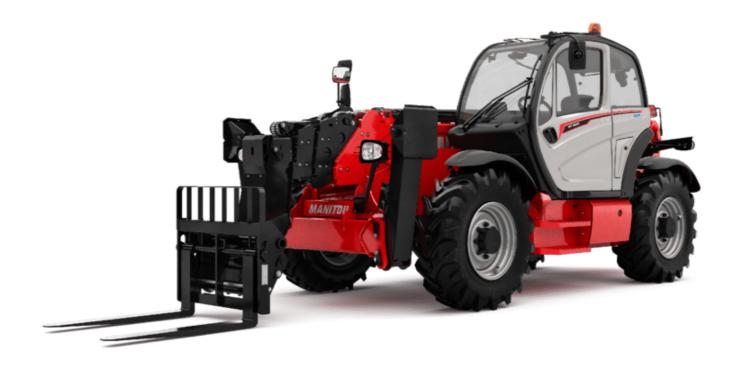

Technical sheet:

# MT-X 1840

|                                             | мт-х 1840 Created on 28 April 2024 at 12:12:03 AM UT |
|---------------------------------------------|------------------------------------------------------|
| Capacities                                  | Metric                                               |
| Max. capacity                               | 4000 kg                                              |
| Max. lifting height                         | 17.55 m                                              |
| Max. outreach                               | 13.08 m                                              |
| Breakout force with bucket                  | 7500 daN                                             |
| Weight and dimensions                       |                                                      |
| Overall length to carriage                  | l11 6.16 m                                           |
| Length to face of forks                     | 12 6.27 m                                            |
| Overall width                               | b1 2.42 m                                            |
| Overall height                              | h17 2.45 m                                           |
| Wheelbase                                   | y 3.07 m                                             |
| Ground clearance                            | m4 0.37 m                                            |
| Overall cab width                           | b4 0.89 m                                            |
|                                             | a4 12 °                                              |
| Tilt-up angle                               |                                                      |
| Tilt-down angle                             | a5 114°                                              |
| External turning radius (over tyres)        | Wa1 3.94 m                                           |
| Unladen weight (with forks)                 | 11630 kg                                             |
| Overall weight                              | 11600 kg                                             |
| Tires type                                  | Pneumatic                                            |
| Standard tires                              | Alliance 400/80 - 24 -162A8                          |
| Forks length / width / section              | I / e / s 1200 mm x 125 mm / 50 mm                   |
| Performances                                |                                                      |
| Lifting                                     | 17.30 s                                              |
| Lowering                                    | 12.70 s                                              |
| Extension                                   | 16.10 s                                              |
| Retraction                                  | 15.60 s                                              |
| Crowd                                       | 5 s                                                  |
| Dump                                        | 4 s                                                  |
| Engine                                      |                                                      |
| Engine brand                                | Perkins                                              |
| Engine norm                                 | Stage IIIA                                           |
| Engine model                                | 1104D-44TA                                           |
| Number of cylinders / Capacity of cylinders | 4 - 4400 cm <sup>3</sup>                             |
| I.C. Engine power rating - Power            | 101 Hp / 74.50 kW                                    |
| Max. torque / Engine rotation               | 400 Nm @ 1400 rpm                                    |
| Drawbar pull (Laden)                        | 10000 daN                                            |
| Transmission                                |                                                      |
| Transmission type                           | Torque converter                                     |
| Number of gears (forward / reverse)         | 4 / 4                                                |
| Max. travel speed                           | 24.90 km/h                                           |
| Parking brake                               | Automatic Negative Hand-brake                        |
| Service brake                               | Oil-immersed multi-discs braking on front & rear     |
|                                             | axles                                                |
| Hydraulics                                  |                                                      |
| Hydraulic pump type                         | Gear pump                                            |
| Hydraulic flow / Pressure                   | 167 l/min-270 bar                                    |
| Tank capacities                             |                                                      |
| Engine oil                                  | 11.40 l                                              |
| Hydraulic oil                               | 135 I                                                |
| Fuel tank                                   | 140 l                                                |
| Noise and vibration                         |                                                      |
| Noise at driving position (LpA)             | 82 dB                                                |
| Noise to environment (LwA)                  | 105 dB                                               |
| Vibration on hands/arms                     | < 2.50 m/s²                                          |
| Miscellaneous                               |                                                      |
| Steering wheels (front / rear)              | 2/2                                                  |
| Drive wheels (front / rear)                 | 2/2                                                  |
| Safety cab homologation                     | ROPS - FOPS level 2 cab                              |
| Controls                                    | JSM                                                  |