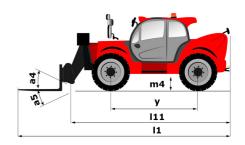

## MT-X 1840 - Dimensional drawing

# MT-X 1840

|                                             | мт-х 1840 Created on 28 April 2024 at 12:12:03 AM UT |
|---------------------------------------------|------------------------------------------------------|
| Capacities                                  | Metric                                               |
| Max. capacity                               | 4000 kg                                              |
| Max. lifting height                         | 17.55 m                                              |
| Max. outreach                               | 13.08 m                                              |
| Breakout force with bucket                  | 7500 daN                                             |
| Weight and dimensions                       |                                                      |
| Overall length to carriage                  | l11 6.16 m                                           |
| Length to face of forks                     | 12 6.27 m                                            |
| Overall width                               | b1 2.42 m                                            |
| Overall height                              | h17 2.45 m                                           |
| Wheelbase                                   | y 3.07 m                                             |
| Ground clearance                            | m4 0.37 m                                            |
| Overall cab width                           | b4 0.89 m                                            |
|                                             | a4 12 °                                              |
| Tilt-up angle                               |                                                      |
| Tilt-down angle                             | a5 114°                                              |
| External turning radius (over tyres)        | Wa1 3.94 m                                           |
| Unladen weight (with forks)                 | 11630 kg                                             |
| Overall weight                              | 11600 kg                                             |
| Tires type                                  | Pneumatic                                            |
| Standard tires                              | Alliance 400/80 - 24 -162A8                          |
| Forks length / width / section              | I / e / s 1200 mm x 125 mm / 50 mm                   |
| Performances                                |                                                      |
| Lifting                                     | 17.30 s                                              |
| Lowering                                    | 12.70 s                                              |
| Extension                                   | 16.10 s                                              |
| Retraction                                  | 15.60 s                                              |
| Crowd                                       | 5 s                                                  |
| Dump                                        | 4 s                                                  |
| Engine                                      |                                                      |
| Engine brand                                | Perkins                                              |
| Engine norm                                 | Stage IIIA                                           |
| Engine model                                | 1104D-44TA                                           |
| Number of cylinders / Capacity of cylinders | 4 - 4400 cm <sup>3</sup>                             |
| I.C. Engine power rating - Power            | 101 Hp / 74.50 kW                                    |
| Max. torque / Engine rotation               | 400 Nm @ 1400 rpm                                    |
| Drawbar pull (Laden)                        | 10000 daN                                            |
| Transmission                                |                                                      |
| Transmission type                           | Torque converter                                     |
| Number of gears (forward / reverse)         | 4 / 4                                                |
| Max. travel speed                           | 24.90 km/h                                           |
| Parking brake                               | Automatic Negative Hand-brake                        |
| Service brake                               | Oil-immersed multi-discs braking on front & rear     |
|                                             | axles                                                |
| Hydraulics                                  |                                                      |
| Hydraulic pump type                         | Gear pump                                            |
| Hydraulic flow / Pressure                   | 167 l/min-270 bar                                    |
| Tank capacities                             |                                                      |
| Engine oil                                  | 11.40 l                                              |
| Hydraulic oil                               | 135 I                                                |
| Fuel tank                                   | 140 l                                                |
| Noise and vibration                         |                                                      |
| Noise at driving position (LpA)             | 82 dB                                                |
| Noise to environment (LwA)                  | 105 dB                                               |
| Vibration on hands/arms                     | < 2.50 m/s²                                          |
| Miscellaneous                               |                                                      |
| Steering wheels (front / rear)              | 2/2                                                  |
| Drive wheels (front / rear)                 | 2/2                                                  |
| Safety cab homologation                     | ROPS - FOPS level 2 cab                              |
| Controls                                    | JSM                                                  |