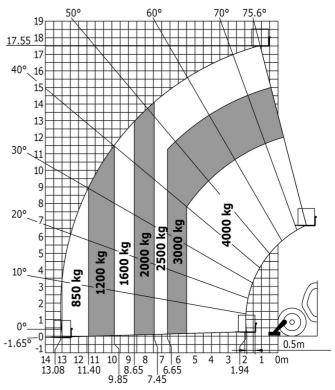

### MT-X 1840 - Load chart

10 9 9.60 8.65

Machine on tyres with forks - with levelling device Metric

40° 12 11 10 30° 9 1600 kg 2000 kg 2500 kg 3000 kg 20° 5 1200 kg 900 kg/ 600 kg 10° 0 0.5m -4.64°.

8 7 6 5 4 3 2 7.20 5.40 3.90 2.65 6.40 4.70 3.40 2.05