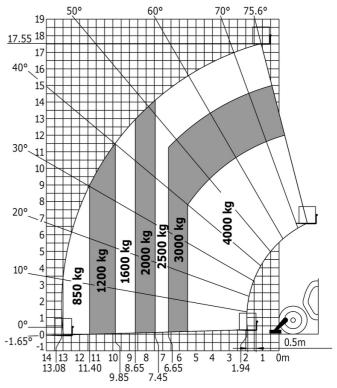

| ROPS - FOPS level 2 cab                                 |

# MT-X 1840 - Dimensional drawing







### MT-X 1840 - Load chart

10 9 9.60 8.65

Machine on tyres with forks - with levelling device Metric

## 40° 12 11 10 30° 9 1600 kg 2000 kg 2500 kg 3000 kg 20° 5 1200 kg 900 kg/ 600 kg 10° 0 0.5m -4.64°.

8 7 6 5 4 3 2 7.20 5.40 3.90 2.65 6.40 4.70 3.40 2.05

### Machine on lowered stabilisers with forks Metric







#### **Head Office**

B.P. 249 - 430 rue de l'Aubinière 44150 Ancenis Cedex - France Tel: +33 (0)2 40 09 10 11 - Fax: +33 (0)2 40 09 10 97 www.manitou.com



This publication provides a description of the configuration versions and options for Manitou products, which may differ for equipment. The equipment presented in this brochure may be part of a series, as an option, or it may not be available, depending on the versions. Manitou reserves the right, at any time and without notice, to amend the specifications described and represented. The specifications provided do not bind the manufacturer. For more details, please contact your Manitou agent. This is not a contractually binding document. The presentation of the products is not contractually binding. List of specifications non-exh