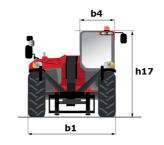

| ROPS - FOPS level 2 cab                                 |

# MT-X 1840 - Dimensional drawing







### MT-X 1840 - Load chart

10 9 9.60 8.65

Machine on tyres with forks - with levelling device Metric

## 40° 12 11 10 30° 9 1600 kg 2000 kg 2500 kg 3000 kg 20° 5 1200 kg 900 kg/ 600 kg 10° 0 0.5m -4.64°.

8 7 6 5 4 3 2 7.20 5.40 3.90 2.65 6.40 4.70 3.40 2.05

### Machine on lowered stabilisers with forks Metric







#### **Head Office**

B.P. 249 - 430 rue de l'Aubinière 44150 Ancenis Cedex - France Tel: +33 (0)2 40 09 10 11 - Fax: +33 (0)2 40 09 10 97 www.manitou.com



This publication provides a description of the configuration versions and options for Manitou products, which may differ for equipment. The equipment presented in this brochure may be part of a series, as an option, or it may not be available, depending on the versions. Manitou reserves the right, at any time and w