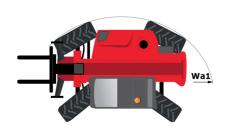

| ROPS - FOPS level 2 cab                                 |

# MT-X 1840 - Dimensional drawing







### MT-X 1840 - Load chart

10 9 9.60 8.65

Machine on tyres with forks - with levelling device Metric

## 40° 12 11 10 30° 9 1600 kg 2000 kg 2500 kg 3000 kg 20° 5 1200 kg 900 kg/ 600 kg 10° 0 0.5m -4.64°.

8 7 6 5 4 3 2 7.20 5.40 3.90 2.65 6.40 4.70 3.40 2.05

### Machine on lowered stabilisers with forks Metric







#### **Head Office**

B.P. 249 - 430 rue de l'Aubinière 44150 Ancenis Cedex - France Tel: +33 (0)2 40 09 10 11 - Fax: +33 (0)2 40 09 10 97 www.manitou.com



This publication provides a description of the configuration versions and options for Manitou products, which may differ for equipment. The equipment presented in this brochure may be part of a series, as an option, or it may not be available, depending on the versions. Manitou reserves the right, at any time and