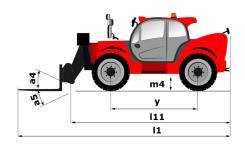

| ROPS - FOPS level 2 cab                                 |

# MT-X 1840 - Dimensional drawing







### MT-X 1840 - Load chart

10 9 9.60 8.65

Machine on tyres with forks - with levelling device Metric

## 40° 12 11 10 30° 9 1600 kg 2000 kg 2500 kg 3000 kg 20° 5 1200 kg 900 kg/ 600 kg 10° 0 0.5m -4.64°.

8 7 6 5 4 3 2 7.20 5.40 3.90 2.65 6.40 4.70 3.40 2.05

### Machine on lowered stabilisers with forks Metric







#### **Head Office**

B.P. 249 - 430 rue de l'Aubinière 44150 Ancenis Cedex - France Tel: +33 (0)2 40 09 10 11 - Fax: +33 (0)2 40 09 10 97 www.manitou.com



This publication provides a description of the configuration versions and options for Manitou products, which may differ for equipment. The equipment presented in this brochure may be part of a series, as an option, or it may not be available, depending on the versions. Manitou reserves the right, at any time and wit