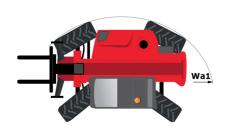

# MT-X 1840

|                                             | <b>MT-X 1840</b> Created on May 4, 2024 at 2:08:35 PM |
|---------------------------------------------|-------------------------------------------------------|
| Capacities                                  | Metric                                                |
| Max. capacity                               | 4000 kg                                               |
| Max. lifting height                         | 17.55 m                                               |
| Max. outreach                               | 13.08 m                                               |
| Breakout force with bucket                  | 7500 daN                                              |
| Weight and dimensions                       |                                                       |
| Overall length to carriage                  | l11 6.16 m                                            |
| Length to face of forks                     | 12 6.27 m                                             |
| Overall width                               | b1 2.42 m                                             |
| Overall height                              | h17 2.45 m                                            |
| Wheelbase                                   | y 3.07 m                                              |
| Ground clearance                            | m4 0.37 m                                             |
| Overall cab width                           | b4 0.89 m                                             |
|                                             | a4 12 °                                               |
| Tilt-up angle                               |                                                       |
| Tilt-down angle                             | a5 114°                                               |
| External turning radius (over tyres)        | Wa1 3.94 m                                            |
| Unladen weight (with forks)                 | 11630 kg                                              |
| Overall weight                              | 11600 kg                                              |
| Tires type                                  | Pneumatic                                             |
| Standard tires                              | Alliance 400/80 - 24 -162A8                           |
| Forks length / width / section              | I / e / s 1200 mm x 125 mm / 50 mm                    |
| Performances                                |                                                       |
| Lifting                                     | 17.30 s                                               |
| Lowering                                    | 12.70 s                                               |
| Extension                                   | 16.10 s                                               |
| Retraction                                  | 15.60 s                                               |
| Crowd                                       | 5 s                                                   |
| Dump                                        | 4 s                                                   |
| Engine                                      |                                                       |
| Engine brand                                | Perkins                                               |
| Engine norm                                 | Stage IIIA                                            |
| Engine model                                | 1104D-44TA                                            |
| Number of cylinders / Capacity of cylinders | 4 - 4400 cm³                                          |
| I.C. Engine power rating - Power            | 101 Hp / 74.50 kW                                     |
| Max. torque / Engine rotation               | 400 Nm @ 1400 rpm                                     |
| Drawbar pull (Laden)                        | 10000 daN                                             |
| Transmission                                |                                                       |
| Transmission type                           | Torque converter                                      |
| Number of gears (forward / reverse)         | 4 / 4                                                 |
| Max. travel speed                           | 24.90 km/h                                            |
| Parking brake                               | Automatic Negative Hand-brake                         |
| Service brake                               | Oil-immersed multi-discs braking on front & re        |
|                                             | axles                                                 |
| Hydraulics                                  |                                                       |
| Hydraulic pump type                         | Gear pump                                             |
| Hydraulic flow / Pressure                   | 167 l/min-270 bar                                     |
| Tank capacities                             |                                                       |
| Engine oil                                  | 11.40                                                 |
| Hydraulic oil                               | 135                                                   |
| Fuel tank                                   | 140 l                                                 |
| Noise and vibration                         |                                                       |
| Noise at driving position (LpA)             | 82 dB                                                 |
| Noise to environment (LwA)                  | 105 dB                                                |
| Vibration on hands/arms                     | < 2.50 m/s²                                           |
| Miscellaneous                               |                                                       |
| Steering wheels (front / rear)              | 2/2                                                   |
| Drive wheels (front / rear)                 | 2/2                                                   |
| Safety cab homologation                     | ROPS - FOPS level 2 cab                               |
| Controls                                    | JSM                                                   |

# MT-X 1840 - Dimensional drawing