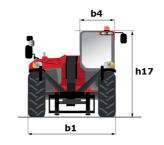

# MT-X 1840

|                                             | <b>MT-X 1840</b> Created on May 4, 2024 at 2:08:35 PM |
|---------------------------------------------|-------------------------------------------------------|
| Capacities                                  | Metric                                                |
| Max. capacity                               | 4000 kg                                               |
| Max. lifting height                         | 17.55 m                                               |
| Max. outreach                               | 13.08 m                                               |
| Breakout force with bucket                  | 7500 daN                                              |
| Weight and dimensions                       |                                                       |
| Overall length to carriage                  | l11 6.16 m                                            |
| Length to face of forks                     | 12 6.27 m                                             |
| Overall width                               | b1 2.42 m                                             |
| Overall height                              | h17 2.45 m                                            |
| Wheelbase                                   | y 3.07 m                                              |
| Ground clearance                            | m4 0.37 m                                             |
| Overall cab width                           | b4 0.89 m                                             |
|                                             | a4 12 °                                               |
| Tilt-up angle                               |                                                       |
| Tilt-down angle                             | a5 114°                                               |
| External turning radius (over tyres)        | Wa1 3.94 m                                            |
| Unladen weight (with forks)                 | 11630 kg                                              |
| Overall weight                              | 11600 kg                                              |
| Tires type                                  | Pneumatic                                             |
| Standard tires                              | Alliance 400/80 - 24 -162A8                           |
| Forks length / width / section              | I / e / s 1200 mm x 125 mm / 50 mm                    |
| Performances                                |                                                       |
| Lifting                                     | 17.30 s                                               |
| Lowering                                    | 12.70 s                                               |
| Extension                                   | 16.10 s                                               |
| Retraction                                  | 15.60 s                                               |
| Crowd                                       | 5 s                                                   |
| Dump                                        | 4 s                                                   |
| Engine                                      |                                                       |
| Engine brand                                | Perkins                                               |
| Engine norm                                 | Stage IIIA                                            |
| Engine model                                | 1104D-44TA                                            |
| Number of cylinders / Capacity of cylinders | 4 - 4400 cm³                                          |
| I.C. Engine power rating - Power            | 101 Hp / 74.50 kW                                     |
| Max. torque / Engine rotation               | 400 Nm @ 1400 rpm                                     |
| Drawbar pull (Laden)                        | 10000 daN                                             |
| Transmission                                |                                                       |
| Transmission type                           | Torque converter                                      |
| Number of gears (forward / reverse)         | 4 / 4                                                 |
| Max. travel speed                           | 24.90 km/h                                            |
| Parking brake                               | Automatic Negative Hand-brake                         |
| Service brake                               | Oil-immersed multi-discs braking on front & re        |
|                                             | axles                                                 |
| Hydraulics                                  |                                                       |
| Hydraulic pump type                         | Gear pump                                             |
| Hydraulic flow / Pressure                   | 167 l/min-270 bar                                     |
| Tank capacities                             |                                                       |
| Engine oil                                  | 11.40                                                 |
| Hydraulic oil                               | 135                                                   |
| Fuel tank                                   | 140 l                                                 |
| Noise and vibration                         |                                                       |
| Noise at driving position (LpA)             | 82 dB                                                 |
| Noise to environment (LwA)                  | 105 dB                                                |
| Vibration on hands/arms                     | < 2.50 m/s²                                           |
| Miscellaneous                               |                                                       |
| Steering wheels (front / rear)              | 2/2                                                   |
| Drive wheels (front / rear)                 | 2/2                                                   |
| Safety cab homologation                     | ROPS - FOPS level 2 cab                               |
| Controls                                    | JSM                                                   |

# MT-X 1840 - Dimensional drawing