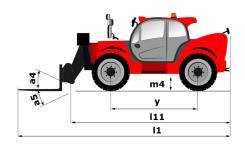

# MT-X 1840

|                                             | <b>MT-X 1840</b> Created on May 4, 2024 at 2:08:35 PM |
|---------------------------------------------|-------------------------------------------------------|
| Capacities                                  | Metric                                                |
| Max. capacity                               | 4000 kg                                               |
| Max. lifting height                         | 17.55 m                                               |
| Max. outreach                               | 13.08 m                                               |
| Breakout force with bucket                  | 7500 daN                                              |
| Weight and dimensions                       |                                                       |
| Overall length to carriage                  | l11 6.16 m                                            |
| Length to face of forks                     | 12 6.27 m                                             |
| Overall width                               | b1 2.42 m                                             |
| Overall height                              | h17 2.45 m                                            |
| Wheelbase                                   | y 3.07 m                                              |
| Ground clearance                            | m4 0.37 m                                             |
| Overall cab width                           | b4 0.89 m                                             |
|                                             | a4 12 °                                               |
| Tilt-up angle                               |                                                       |
| Tilt-down angle                             | a5 114°                                               |
| External turning radius (over tyres)        | Wa1 3.94 m                                            |
| Unladen weight (with forks)                 | 11630 kg                                              |
| Overall weight                              | 11600 kg                                              |
| Tires type                                  | Pneumatic                                             |
| Standard tires                              | Alliance 400/80 - 24 -162A8                           |
| Forks length / width / section              | I / e / s 1200 mm x 125 mm / 50 mm                    |
| Performances                                |                                                       |
| Lifting                                     | 17.30 s                                               |
| Lowering                                    | 12.70 s                                               |
| Extension                                   | 16.10 s                                               |
| Retraction                                  | 15.60 s                                               |
| Crowd                                       | 5 s                                                   |
| Dump                                        | 4 s                                                   |
| Engine                                      |                                                       |
| Engine brand                                | Perkins                                               |
| Engine norm                                 | Stage IIIA                                            |
| Engine model                                | 1104D-44TA                                            |
| Number of cylinders / Capacity of cylinders | 4 - 4400 cm³                                          |
| I.C. Engine power rating - Power            | 101 Hp / 74.50 kW                                     |
| Max. torque / Engine rotation               | 400 Nm @ 1400 rpm                                     |
| Drawbar pull (Laden)                        | 10000 daN                                             |
| Transmission                                |                                                       |
| Transmission type                           | Torque converter                                      |
| Number of gears (forward / reverse)         | 4 / 4                                                 |
| Max. travel speed                           | 24.90 km/h                                            |
| Parking brake                               | Automatic Negative Hand-brake                         |
| Service brake                               | Oil-immersed multi-discs braking on front & re        |
|                                             | axles                                                 |
| Hydraulics                                  |                                                       |
| Hydraulic pump type                         | Gear pump                                             |
| Hydraulic flow / Pressure                   | 167 l/min-270 bar                                     |
| Tank capacities                             |                                                       |
| Engine oil                                  | 11.40                                                 |
| Hydraulic oil                               | 135                                                   |
| Fuel tank                                   | 140 l                                                 |
| Noise and vibration                         |                                                       |
| Noise at driving position (LpA)             | 82 dB                                                 |
| Noise to environment (LwA)                  | 105 dB                                                |
| Vibration on hands/arms                     | < 2.50 m/s²                                           |
| Miscellaneous                               |                                                       |
| Steering wheels (front / rear)              | 2/2                                                   |
| Drive wheels (front / rear)                 | 2/2                                                   |
| Safety cab homologation                     | ROPS - FOPS level 2 cab                               |
| Controls                                    | JSM                                                   |

# MT-X 1840 - Dimensional drawing