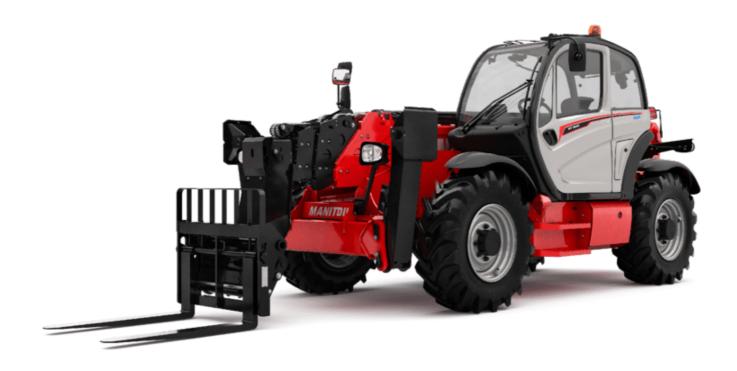

Technical sheet:

# MT-X 1840

|                                             | <b>MT-X 1840</b> Created on May 4, 2024 at 2:08:35 PM |
|---------------------------------------------|-------------------------------------------------------|
| Capacities                                  | Metric                                                |
| Max. capacity                               | 4000 kg                                               |
| Max. lifting height                         | 17.55 m                                               |
| Max. outreach                               | 13.08 m                                               |
| Breakout force with bucket                  | 7500 daN                                              |
| Weight and dimensions                       |                                                       |
| Overall length to carriage                  | l11 6.16 m                                            |
| Length to face of forks                     | 12 6.27 m                                             |
| Overall width                               | b1 2.42 m                                             |
| Overall height                              | h17 2.45 m                                            |
| Wheelbase                                   | y 3.07 m                                              |
| Ground clearance                            | m4 0.37 m                                             |
| Overall cab width                           | b4 0.89 m                                             |
|                                             | a4 12 °                                               |
| Tilt-up angle                               |                                                       |
| Tilt-down angle                             | a5 114°                                               |
| External turning radius (over tyres)        | Wa1 3.94 m                                            |
| Unladen weight (with forks)                 | 11630 kg                                              |
| Overall weight                              | 11600 kg                                              |
| Tires type                                  | Pneumatic                                             |
| Standard tires                              | Alliance 400/80 - 24 -162A8                           |
| Forks length / width / section              | I / e / s 1200 mm x 125 mm / 50 mm                    |
| Performances                                |                                                       |
| Lifting                                     | 17.30 s                                               |
| Lowering                                    | 12.70 s                                               |
| Extension                                   | 16.10 s                                               |
| Retraction                                  | 15.60 s                                               |
| Crowd                                       | 5 s                                                   |
| Dump                                        | 4 s                                                   |
| Engine                                      |                                                       |
| Engine brand                                | Perkins                                               |
| Engine norm                                 | Stage IIIA                                            |
| Engine model                                | 1104D-44TA                                            |
| Number of cylinders / Capacity of cylinders | 4 - 4400 cm³                                          |
| I.C. Engine power rating - Power            | 101 Hp / 74.50 kW                                     |
| Max. torque / Engine rotation               | 400 Nm @ 1400 rpm                                     |
| Drawbar pull (Laden)                        | 10000 daN                                             |
| Transmission                                |                                                       |
| Transmission type                           | Torque converter                                      |
| Number of gears (forward / reverse)         | 4 / 4                                                 |
| Max. travel speed                           | 24.90 km/h                                            |
| Parking brake                               | Automatic Negative Hand-brake                         |
| Service brake                               | Oil-immersed multi-discs braking on front & re        |
|                                             | axles                                                 |
| Hydraulics                                  |                                                       |
| Hydraulic pump type                         | Gear pump                                             |
| Hydraulic flow / Pressure                   | 167 l/min-270 bar                                     |
| Tank capacities                             |                                                       |
| Engine oil                                  | 11.40                                                 |
| Hydraulic oil                               | 135                                                   |
| Fuel tank                                   | 140 l                                                 |
| Noise and vibration                         |                                                       |
| Noise at driving position (LpA)             | 82 dB                                                 |
| Noise to environment (LwA)                  | 105 dB                                                |
| Vibration on hands/arms                     | < 2.50 m/s²                                           |
| Miscellaneous                               |                                                       |
| Steering wheels (front / rear)              | 2/2                                                   |
| Drive wheels (front / rear)                 | 2/2                                                   |
| Safety cab homologation                     | ROPS - FOPS level 2 cab                               |
| Controls                                    | JSM                                                   |