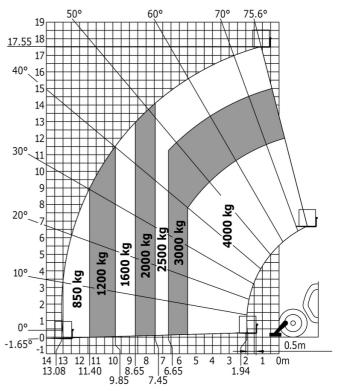

### MT-X 1840 - Load chart

Machine on tyres with forks - with levelling device Metric

## 40° 12 11 10 30° 9 1600 kg 2000 kg 2500 kg 3000 kg 20° 5 1200 kg 900 kg/ 600 kg 10° 0 0.5m -4.64° -10 9 9.60 8.65 8 7 6 5 4 3 2 7.20 5.40 3.90 2.65 6.40 4.70 3.40 2.05