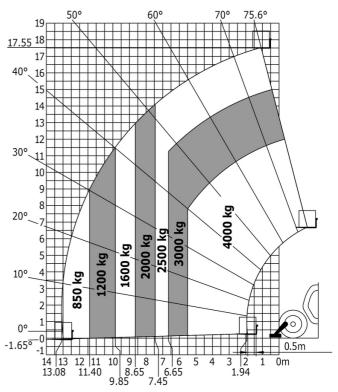

### MT-X 1840 - Load chart

Machine on tyres with forks - with levelling device Metric

## 40° 12 11 10 30° 9 1600 kg 2000 kg 2500 kg 3000 kg 20° 5 1200 kg 900 kg/ 600 kg 10° 0 0.5m -4.64° -10 9 9.60 8.65 8 7 6 5 4 3 2 7.20 5.40 3.90 2.65 6.40 4.70 3.40 2.05