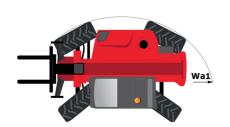

# MT-X 1840

|                                             | <b>мт-х 1840</b> Created on May 3, 2024 at 4:24:20 AM l  |
|---------------------------------------------|----------------------------------------------------------|
| Capacities                                  | Metric                                                   |
| Max. capacity                               | 4000 kg                                                  |
| Max. lifting height                         | 17.55 m                                                  |
| Max. outreach                               | 13.08 m                                                  |
| Breakout force with bucket                  | 7500 daN                                                 |
| Weight and dimensions                       | 7000 dd.11                                               |
| Overall length to carriage                  | l11 6.16 m                                               |
| Length to face of forks                     | 12 6.27 m                                                |
| Overall width                               | b1 2.42 m                                                |
| Overall height                              | h17 2.45 m                                               |
| •                                           |                                                          |
| Wheelbase Ground clearance                  | ·                                                        |
|                                             | m4 0.37 m                                                |
| Overall cab width                           | b4 0.89 m                                                |
| Tilt-up angle                               | a4 12 °                                                  |
| Tilt-down angle                             | a5 114°                                                  |
| External turning radius (over tyres)        | Wa1 3.94 m                                               |
| Unladen weight (with forks)                 | 11630 kg                                                 |
| Overall weight                              | 11600 kg                                                 |
| Tires type                                  | Pneumatic                                                |
| Standard tires                              | Alliance 400/80 - 24 -162A8                              |
| Forks length / width / section              | I / e / s 1200 mm x 125 mm / 50 mm                       |
| Performances                                |                                                          |
| Lifting                                     | 17.30 s                                                  |
| Lowering                                    | 12.70 s                                                  |
| Extension                                   | 16.10 s                                                  |
| Retraction                                  | 15.60 s                                                  |
| Crowd                                       | 5 s                                                      |
| Dump                                        | 4 s                                                      |
| Engine                                      |                                                          |
| Engine brand                                | Perkins                                                  |
| Engine norm                                 | Stage IIIA                                               |
| Engine model                                | 1104D-44TA                                               |
| Number of cylinders / Capacity of cylinders | 4 - 4400 cm³                                             |
| I.C. Engine power rating - Power            | 101 Hp / 74.50 kW                                        |
| Max. torque / Engine rotation               | 400 Nm @ 1400 rpm                                        |
| Drawbar pull (Laden)                        | 10000 daN                                                |
| Transmission                                | 70000 dail                                               |
| Transmission type                           | Torque converter                                         |
| Number of gears (forward / reverse)         | 4 / 4                                                    |
| Max. travel speed                           | 24.90 km/h                                               |
|                                             |                                                          |
| Parking brake                               | Automatic Negative Hand-brake                            |
| Service brake                               | Oil-immersed multi-discs braking on front & rea<br>axles |
| Hydraulics                                  |                                                          |
| Hydraulic pump type                         | Gear pump                                                |
| Hydraulic flow / Pressure                   | 167 l/min-270 bar                                        |
| Tank capacities                             | 107 ymm 270 but                                          |
| Engine oil                                  | 11.40                                                    |
| Hydraulic oil                               | 1351                                                     |
| Fuel tank                                   | 1401                                                     |
| Noise and vibration                         | 1401                                                     |
|                                             | 01 dp                                                    |
| Noise at driving position (LpA)             | 82 dB                                                    |
| Noise to environment (LwA)                  | 105 dB                                                   |
| Vibration on hands/arms                     | < 2.50 m/s <sup>2</sup>                                  |
| Miscellaneous                               |                                                          |
| Steering wheels (front / rear)              | 2/2                                                      |
| Drive wheels (front / rear)                 | 2/2                                                      |
| Safety cab homologation                     | ROPS - FOPS level 2 cab                                  |
| Controls                                    | JSM                                                      |

# MT-X 1840 - Dimensional drawing