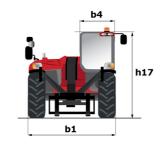

# MT-X 1840

|                                             | <b>мт-х 1840</b> Created on May 3, 2024 at 4:24:20 AM l  |
|---------------------------------------------|----------------------------------------------------------|
| Capacities                                  | Metric                                                   |
| Max. capacity                               | 4000 kg                                                  |
| Max. lifting height                         | 17.55 m                                                  |
| Max. outreach                               | 13.08 m                                                  |
| Breakout force with bucket                  | 7500 daN                                                 |
| Weight and dimensions                       | 7000 dd.11                                               |
| Overall length to carriage                  | l11 6.16 m                                               |
| Length to face of forks                     | 12 6.27 m                                                |
| Overall width                               | b1 2.42 m                                                |
| Overall height                              | h17 2.45 m                                               |
| •                                           |                                                          |
| Wheelbase Ground clearance                  | ·                                                        |
|                                             | m4 0.37 m                                                |
| Overall cab width                           | b4 0.89 m                                                |
| Tilt-up angle                               | a4 12 °                                                  |
| Tilt-down angle                             | a5 114°                                                  |
| External turning radius (over tyres)        | Wa1 3.94 m                                               |
| Unladen weight (with forks)                 | 11630 kg                                                 |
| Overall weight                              | 11600 kg                                                 |
| Tires type                                  | Pneumatic                                                |
| Standard tires                              | Alliance 400/80 - 24 -162A8                              |
| Forks length / width / section              | I / e / s 1200 mm x 125 mm / 50 mm                       |
| Performances                                |                                                          |
| Lifting                                     | 17.30 s                                                  |
| Lowering                                    | 12.70 s                                                  |
| Extension                                   | 16.10 s                                                  |
| Retraction                                  | 15.60 s                                                  |
| Crowd                                       | 5 s                                                      |
| Dump                                        | 4 s                                                      |
| Engine                                      |                                                          |
| Engine brand                                | Perkins                                                  |
| Engine norm                                 | Stage IIIA                                               |
| Engine model                                | 1104D-44TA                                               |
| Number of cylinders / Capacity of cylinders | 4 - 4400 cm³                                             |
| I.C. Engine power rating - Power            | 101 Hp / 74.50 kW                                        |
| Max. torque / Engine rotation               | 400 Nm @ 1400 rpm                                        |
| Drawbar pull (Laden)                        | 10000 daN                                                |
| Transmission                                | 70000 dail                                               |
| Transmission type                           | Torque converter                                         |
| Number of gears (forward / reverse)         | 4 / 4                                                    |
| Max. travel speed                           | 24.90 km/h                                               |
|                                             |                                                          |
| Parking brake                               | Automatic Negative Hand-brake                            |
| Service brake                               | Oil-immersed multi-discs braking on front & rea<br>axles |
| Hydraulics                                  |                                                          |
| Hydraulic pump type                         | Gear pump                                                |
| Hydraulic flow / Pressure                   | 167 l/min-270 bar                                        |
| Tank capacities                             | 107 ymm 270 but                                          |
| Engine oil                                  | 11.40                                                    |
| Hydraulic oil                               | 1351                                                     |
| Fuel tank                                   | 1401                                                     |
| Noise and vibration                         | 1401                                                     |
|                                             | 01 dp                                                    |
| Noise at driving position (LpA)             | 82 dB                                                    |
| Noise to environment (LwA)                  | 105 dB                                                   |
| Vibration on hands/arms                     | < 2.50 m/s <sup>2</sup>                                  |
| Miscellaneous                               |                                                          |
| Steering wheels (front / rear)              | 2/2                                                      |
| Drive wheels (front / rear)                 | 2/2                                                      |
| Safety cab homologation                     | ROPS - FOPS level 2 cab                                  |
| Controls                                    | JSM                                                      |

# MT-X 1840 - Dimensional drawing