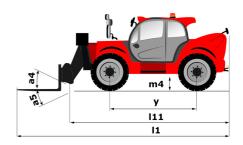

# MT-X 1840

|                                             | <b>мт-х 1840</b> Created on May 3, 2024 at 4:24:20 AM l  |
|---------------------------------------------|----------------------------------------------------------|
| Capacities                                  | Metric                                                   |
| Max. capacity                               | 4000 kg                                                  |
| Max. lifting height                         | 17.55 m                                                  |
| Max. outreach                               | 13.08 m                                                  |
| Breakout force with bucket                  | 7500 daN                                                 |
| Weight and dimensions                       | 7000 dd.11                                               |
| Overall length to carriage                  | l11 6.16 m                                               |
| Length to face of forks                     | 12 6.27 m                                                |
| Overall width                               | b1 2.42 m                                                |
| Overall height                              | h17 2.45 m                                               |
| •                                           |                                                          |
| Wheelbase Ground clearance                  | ·                                                        |
|                                             | m4 0.37 m                                                |
| Overall cab width                           | b4 0.89 m                                                |
| Tilt-up angle                               | a4 12 °                                                  |
| Tilt-down angle                             | a5 114°                                                  |
| External turning radius (over tyres)        | Wa1 3.94 m                                               |
| Unladen weight (with forks)                 | 11630 kg                                                 |
| Overall weight                              | 11600 kg                                                 |
| Tires type                                  | Pneumatic                                                |
| Standard tires                              | Alliance 400/80 - 24 -162A8                              |
| Forks length / width / section              | I / e / s 1200 mm x 125 mm / 50 mm                       |
| Performances                                |                                                          |
| Lifting                                     | 17.30 s                                                  |
| Lowering                                    | 12.70 s                                                  |
| Extension                                   | 16.10 s                                                  |
| Retraction                                  | 15.60 s                                                  |
| Crowd                                       | 5 s                                                      |
| Dump                                        | 4 s                                                      |
| Engine                                      |                                                          |
| Engine brand                                | Perkins                                                  |
| Engine norm                                 | Stage IIIA                                               |
| Engine model                                | 1104D-44TA                                               |
| Number of cylinders / Capacity of cylinders | 4 - 4400 cm³                                             |
| I.C. Engine power rating - Power            | 101 Hp / 74.50 kW                                        |
| Max. torque / Engine rotation               | 400 Nm @ 1400 rpm                                        |
| Drawbar pull (Laden)                        | 10000 daN                                                |
| Transmission                                | 70000 dail                                               |
| Transmission type                           | Torque converter                                         |
| Number of gears (forward / reverse)         | 4 / 4                                                    |
| Max. travel speed                           | 24.90 km/h                                               |
|                                             |                                                          |
| Parking brake                               | Automatic Negative Hand-brake                            |
| Service brake                               | Oil-immersed multi-discs braking on front & rea<br>axles |
| Hydraulics                                  |                                                          |
| Hydraulic pump type                         | Gear pump                                                |
| Hydraulic flow / Pressure                   | 167 l/min-270 bar                                        |
| Tank capacities                             | 107 ymm 270 but                                          |
| Engine oil                                  | 11.40                                                    |
| Hydraulic oil                               | 1351                                                     |
| Fuel tank                                   | 1401                                                     |
| Noise and vibration                         | 1401                                                     |
|                                             | 01 dp                                                    |
| Noise at driving position (LpA)             | 82 dB                                                    |
| Noise to environment (LwA)                  | 105 dB                                                   |
| Vibration on hands/arms                     | < 2.50 m/s <sup>2</sup>                                  |
| Miscellaneous                               |                                                          |
| Steering wheels (front / rear)              | 2/2                                                      |
| Drive wheels (front / rear)                 | 2/2                                                      |
| Safety cab homologation                     | ROPS - FOPS level 2 cab                                  |
| Controls                                    | JSM                                                      |

# MT-X 1840 - Dimensional drawing