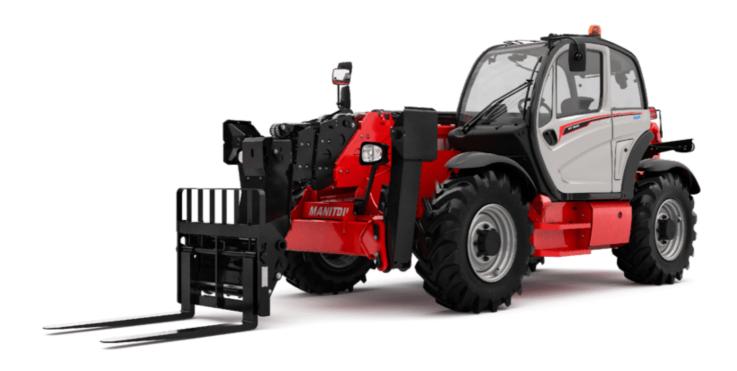

Technical sheet:

# MT-X 1840

|                                             | <b>мт-х 1840</b> Created on May 3, 2024 at 4:24:20 AM l  |
|---------------------------------------------|----------------------------------------------------------|
| Capacities                                  | Metric                                                   |
| Max. capacity                               | 4000 kg                                                  |
| Max. lifting height                         | 17.55 m                                                  |
| Max. outreach                               | 13.08 m                                                  |
| Breakout force with bucket                  | 7500 daN                                                 |
| Weight and dimensions                       | 7000 dd.11                                               |
| Overall length to carriage                  | l11 6.16 m                                               |
| Length to face of forks                     | 12 6.27 m                                                |
| Overall width                               | b1 2.42 m                                                |
| Overall height                              | h17 2.45 m                                               |
| •                                           |                                                          |
| Wheelbase Ground clearance                  | ·                                                        |
|                                             | m4 0.37 m                                                |
| Overall cab width                           | b4 0.89 m                                                |
| Tilt-up angle                               | a4 12 °                                                  |
| Tilt-down angle                             | a5 114°                                                  |
| External turning radius (over tyres)        | Wa1 3.94 m                                               |
| Unladen weight (with forks)                 | 11630 kg                                                 |
| Overall weight                              | 11600 kg                                                 |
| Tires type                                  | Pneumatic                                                |
| Standard tires                              | Alliance 400/80 - 24 -162A8                              |
| Forks length / width / section              | I / e / s 1200 mm x 125 mm / 50 mm                       |
| Performances                                |                                                          |
| Lifting                                     | 17.30 s                                                  |
| Lowering                                    | 12.70 s                                                  |
| Extension                                   | 16.10 s                                                  |
| Retraction                                  | 15.60 s                                                  |
| Crowd                                       | 5 s                                                      |
| Dump                                        | 4 s                                                      |
| Engine                                      |                                                          |
| Engine brand                                | Perkins                                                  |
| Engine norm                                 | Stage IIIA                                               |
| Engine model                                | 1104D-44TA                                               |
| Number of cylinders / Capacity of cylinders | 4 - 4400 cm³                                             |
| I.C. Engine power rating - Power            | 101 Hp / 74.50 kW                                        |
| Max. torque / Engine rotation               | 400 Nm @ 1400 rpm                                        |
| Drawbar pull (Laden)                        | 10000 daN                                                |
| Transmission                                | 70000 dail                                               |
| Transmission type                           | Torque converter                                         |
| Number of gears (forward / reverse)         | 4 / 4                                                    |
| Max. travel speed                           | 24.90 km/h                                               |
|                                             |                                                          |
| Parking brake                               | Automatic Negative Hand-brake                            |
| Service brake                               | Oil-immersed multi-discs braking on front & rea<br>axles |
| Hydraulics                                  |                                                          |
| Hydraulic pump type                         | Gear pump                                                |
| Hydraulic flow / Pressure                   | 167 l/min-270 bar                                        |
| Tank capacities                             | 107 ymm 270 but                                          |
| Engine oil                                  | 11.40                                                    |
| Hydraulic oil                               | 1351                                                     |
| Fuel tank                                   | 1401                                                     |
| Noise and vibration                         | 1401                                                     |
|                                             | 01 dp                                                    |
| Noise at driving position (LpA)             | 82 dB                                                    |
| Noise to environment (LwA)                  | 105 dB                                                   |
| Vibration on hands/arms                     | < 2.50 m/s <sup>2</sup>                                  |
| Miscellaneous                               |                                                          |
| Steering wheels (front / rear)              | 2/2                                                      |
| Drive wheels (front / rear)                 | 2/2                                                      |
| Safety cab homologation                     | ROPS - FOPS level 2 cab                                  |
| Controls                                    | JSM                                                      |