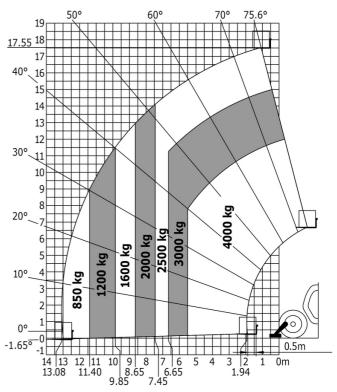

### MT-X 1840 - Load chart

-4.64°.

10 9 9.60 8.65

Machine on tyres with forks - with levelling device Metric

## 14 40° 13 12.50 11 10 30° 9 8 7 20° 6 5 4 10° 3 2 0° 1 10° 3

8 7 6 5 4 3 2 7.20 5.40 3.90 2.65 6.40 4.70 3.40 2.05 0.5m