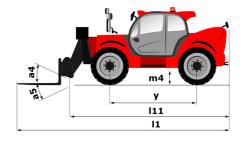

### MT-X 1840 - Load chart

-4.64°.

10 9 9.60 8.65

Machine on tyres with forks - with levelling device Metric

## 14 40° 13 12.50 11 10 30° 9 8 7 20° 6 5 4 10° 3 2 0° 1 10° 3

8 7 6 5 4 3 2 7.20 5.40 3.90 2.65 6.40 4.70 3.40 2.05 0.5m

### Machine on lowered stabilisers with forks Metric