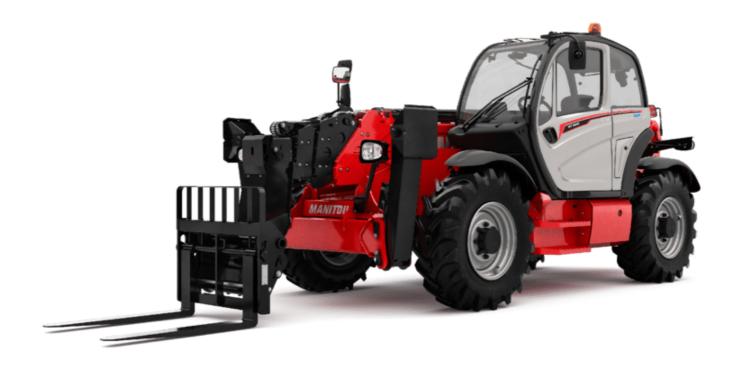

Technical sheet:

# MT-X 1840

|                                             | <b>мт-х 1840</b> Created on May 6, 2024 at 9:20:58 AM |
|---------------------------------------------|-------------------------------------------------------|
| Capacities                                  | Metric                                                |
| Max. capacity                               | 4000 kg                                               |
| Max. lifting height                         | 17.55 m                                               |
| Max. outreach                               | 13.08 m                                               |
| Breakout force with bucket                  | 7500 daN                                              |
| Weight and dimensions                       |                                                       |
| Overall length to carriage                  | l11 6.16 m                                            |
| Length to face of forks                     | 12 6.27 m                                             |
| Overall width                               | b1 2.42 m                                             |
| Overall height                              | h17 2.45 m                                            |
| Wheelbase                                   |                                                       |
| Ground clearance                            | y 3.07 m<br>m4 0.37 m                                 |
|                                             | b4 0.89 m                                             |
| Overall cab width                           |                                                       |
| Tilt-up angle                               | a4 12°                                                |
| Tilt-down angle                             | a5 114°                                               |
| External turning radius (over tyres)        | Wa1 3.94 m                                            |
| Unladen weight (with forks)                 | 11630 kg                                              |
| Overall weight                              | 11600 kg                                              |
| Tires type                                  | Pneumatic                                             |
| Standard tires                              | Alliance 400/80 - 24 -162A8                           |
| Forks length / width / section              | I / e / s 1200 mm x 125 mm / 50 mm                    |
| Performances                                |                                                       |
| Lifting                                     | 17.30 s                                               |
| Lowering                                    | 12.70 s                                               |
| Extension                                   | 16.10 s                                               |
| Retraction                                  | 15.60 s                                               |
| Crowd                                       | 5 s                                                   |
| Dump                                        | 4 s                                                   |
| Engine                                      |                                                       |
| Engine brand                                | Perkins                                               |
| Engine norm                                 | Stage IIIA                                            |
| Engine model                                | 1104D-44TA                                            |
| Number of cylinders / Capacity of cylinders | 4 - 4400 cm³                                          |
| I.C. Engine power rating - Power            | 101 Hp / 74.50 kW                                     |
| Max. torque / Engine rotation               | 400 Nm @ 1400 rpm                                     |
| Drawbar pull (Laden)                        | 10000 daN                                             |
| Transmission                                |                                                       |
| Transmission type                           | Torque converter                                      |
| Number of gears (forward / reverse)         | 4 / 4                                                 |
| Max. travel speed                           | 24.90 km/h                                            |
| Parking brake                               | Automatic Negative Hand-brake                         |
|                                             | Oil-immersed multi-discs braking on front & re-       |
| Service brake                               | axles                                                 |
| Hydraulics                                  |                                                       |
| Hydraulic pump type                         | Gear pump                                             |
| Hydraulic flow / Pressure                   | 167 l/min-270 bar                                     |
| Tank capacities                             |                                                       |
| Engine oil                                  | 11.40                                                 |
| Hydraulic oil                               | 1351                                                  |
| Fuel tank                                   | 140                                                   |
| Noise and vibration                         |                                                       |
| Noise at driving position (LpA)             | 82 dB                                                 |
| Noise to environment (LwA)                  | 105 dB                                                |
| Vibration on hands/arms                     | < 2.50 m/s²                                           |
| Miscellaneous                               | • 2.00 11/0                                           |
| Steering wheels (front / rear)              | 2/2                                                   |
| Drive wheels (front / rear)                 | 2/2                                                   |
|                                             | ROPS - FOPS level 2 cab                               |
| Safety cab homologation                     |                                                       |
| Controls                                    | JSM                                                   |