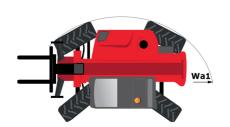

|
| Vibration on hands/arms                     | < 2.50 m/s²                                           |
| Miscellaneous                               | • 2.00 11/0                                           |
| Steering wheels (front / rear)              | 2/2                                                   |
| Drive wheels (front / rear)                 | 2/2                                                   |
|                                             | ROPS - FOPS level 2 cab                               |
| Safety cab homologation                     |                                                       |
| Controls                                    | JSM                                                   |

# MT-X 1840 - Dimensional drawing







### MT-X 1840 - Load chart

-4.64°.

10 9 9.60 8.65

Machine on tyres with forks - with levelling device Metric

## 14 40° 13 12.50 11 10 30° 9 8 7 20° 6 5 4 10° 3 2 0° 1 10° 3

8 7 6 5 4 3 2 7.20 5.40 3.90 2.65 6.40 4.70 3.40 2.05 0.5m

### Machine on lowered stabilisers with forks Metric







#### **Head Office**

B.P. 249 - 430 rue de l'Aubinière 44150 Ancenis Cedex - France Tel: +33 (0)2 40 09 10 11 - Fax: +33 (0)2 40 09 10 97 www.manitou.com



This publication provides a description of the configuration versions and options for Manitou products, which may differ for equipment. The equipment presented in this brochure may be part of a series, as an option, or it may not be available, depending on the versions. Manitou reserves the right, at any time and without notice, to amen