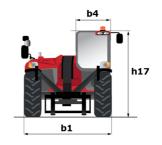

# MT-X 1840 - Dimensional drawing

# MT-X 1840

|                                             | <b>мт-х 1840</b> Created on May 6, 2024 at 9:20:58 AM |
|---------------------------------------------|-------------------------------------------------------|
| Capacities                                  | Metric                                                |
| Max. capacity                               | 4000 kg                                               |
| Max. lifting height                         | 17.55 m                                               |
| Max. outreach                               | 13.08 m                                               |
| Breakout force with bucket                  | 7500 daN                                              |
| Weight and dimensions                       |                                                       |
| Overall length to carriage                  | l11 6.16 m                                            |
| Length to face of forks                     | 12 6.27 m                                             |
| Overall width                               | b1 2.42 m                                             |
| Overall height                              | h17 2.45 m                                            |
| Wheelbase                                   |                                                       |
| Ground clearance                            | y 3.07 m<br>m4 0.37 m                                 |
|                                             | b4 0.89 m                                             |
| Overall cab width                           |                                                       |
| Tilt-up angle                               | a4 12°                                                |
| Tilt-down angle                             | a5 114°                                               |
| External turning radius (over tyres)        | Wa1 3.94 m                                            |
| Unladen weight (with forks)                 | 11630 kg                                              |
| Overall weight                              | 11600 kg                                              |
| Tires type                                  | Pneumatic                                             |
| Standard tires                              | Alliance 400/80 - 24 -162A8                           |
| Forks length / width / section              | I / e / s 1200 mm x 125 mm / 50 mm                    |
| Performances                                |                                                       |
| Lifting                                     | 17.30 s                                               |
| Lowering                                    | 12.70 s                                               |
| Extension                                   | 16.10 s                                               |
| Retraction                                  | 15.60 s                                               |
| Crowd                                       | 5 s                                                   |
| Dump                                        | 4 s                                                   |
| Engine                                      |                                                       |
| Engine brand                                | Perkins                                               |
| Engine norm                                 | Stage IIIA                                            |
| Engine model                                | 1104D-44TA                                            |
| Number of cylinders / Capacity of cylinders | 4 - 4400 cm³                                          |
| I.C. Engine power rating - Power            | 101 Hp / 74.50 kW                                     |
| Max. torque / Engine rotation               | 400 Nm @ 1400 rpm                                     |
| Drawbar pull (Laden)                        | 10000 daN                                             |
| Transmission                                |                                                       |
| Transmission type                           | Torque converter                                      |
| Number of gears (forward / reverse)         | 4 / 4                                                 |
| Max. travel speed                           | 24.90 km/h                                            |
| Parking brake                               | Automatic Negative Hand-brake                         |
|                                             | Oil-immersed multi-discs braking on front & re-       |
| Service brake                               | axles                                                 |
| Hydraulics                                  |                                                       |
| Hydraulic pump type                         | Gear pump                                             |
| Hydraulic flow / Pressure                   | 167 l/min-270 bar                                     |
| Tank capacities                             |                                                       |
| Engine oil                                  | 11.40                                                 |
| Hydraulic oil                               | 1351                                                  |
| Fuel tank                                   | 140                                                   |
| Noise and vibration                         |                                                       |
| Noise at driving position (LpA)             | 82 dB                                                 |
| Noise to environment (LwA)                  | 105 dB                                                |
| Vibration on hands/arms                     | < 2.50 m/s²                                           |
| Miscellaneous                               | • 2.00 11/0                                           |
| Steering wheels (front / rear)              | 2/2                                                   |
| Drive wheels (front / rear)                 | 2/2                                                   |
|                                             | ROPS - FOPS level 2 cab                               |
| Safety cab homologation                     |                                                       |
| Controls                                    | JSM                                                   |