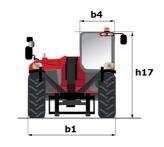

# MT-X 1840

|                                             | мт-х 1840 Created on April 29, 2024 at 12:39:37 AM |
|---------------------------------------------|----------------------------------------------------|
| Capacities                                  | Metric                                             |
| Max. capacity                               | 4000 kg                                            |
| Max. lifting height                         | 17.55 m                                            |
| Max. outreach                               | 13.08 m                                            |
| Breakout force with bucket                  | 7500 daN                                           |
| Weight and dimensions                       |                                                    |
| Overall length to carriage                  | l11 6.16 m                                         |
| Length to face of forks                     | l2 6.27 m                                          |
| Overall width                               | b1 2.42 m                                          |
| Overall height                              | h17 2.45 m                                         |
| Wheelbase                                   | y 3.07 m                                           |
| Ground clearance                            | m4 0.37 m                                          |
| Overall cab width                           | b4 0.89 m                                          |
|                                             | a4 12 °                                            |
| Tilt-up angle                               |                                                    |
| Tilt-down angle                             | a5 114 °                                           |
| External turning radius (over tyres)        | Wa1 3.94 m                                         |
| Unladen weight (with forks)                 | 11630 kg                                           |
| Overall weight                              | 11600 kg                                           |
| Tires type                                  | Pneumatic                                          |
| Standard tires                              | Alliance 400/80 - 24 -162A8                        |
| Forks length / width / section              | I / e / s 1200 mm x 125 mm / 50 mm                 |
| Performances                                |                                                    |
| Lifting                                     | 17.30 s                                            |
| Lowering                                    | 12.70 s                                            |
| Extension                                   | 16.10 s                                            |
| Retraction                                  | 15.60 s                                            |
| Crowd                                       | 5 s                                                |
| Dump                                        | 4 s                                                |
| Engine                                      |                                                    |
| Engine brand                                | Perkins                                            |
| Engine norm                                 | Stage IIIA                                         |
| Engine model                                | 1104D-44TA                                         |
| Number of cylinders / Capacity of cylinders | 4 - 4400 cm³                                       |
| I.C. Engine power rating - Power            | 101 Hp / 74.50 kW                                  |
| Max. torque / Engine rotation               | 400 Nm @ 1400 rpm                                  |
| Drawbar pull (Laden)                        | 10000 daN                                          |
| Transmission                                |                                                    |
| Transmission type                           | Torque converter                                   |
| Number of gears (forward / reverse)         | 4/4                                                |
| Max. travel speed                           | 24.90 km/h                                         |
| Parking brake                               | Automatic Negative Hand-brake                      |
|                                             | Oil-immersed multi-discs braking on front & re     |
| Service brake                               | axles                                              |
| Hydraulics                                  |                                                    |
| Hydraulic pump type                         | Gear pump                                          |
| Hydraulic flow / Pressure                   | 167 l/min-270 bar                                  |
| Tank capacities                             |                                                    |
| Engine oil                                  | 11.40                                              |
| Hydraulic oil                               | 1351                                               |
| Fuel tank                                   | 140                                                |
| Noise and vibration                         |                                                    |
| Noise at driving position (LpA)             | 82 dB                                              |
| Noise to environment (LwA)                  | 105 dB                                             |
| Vibration on hands/arms                     | < 2.50 m/s <sup>2</sup>                            |
| Miscellaneous                               | - 2.00 ill/3                                       |
| Steering wheels (front / rear)              | 2/2                                                |
| Drive wheels (front / rear)                 | 2/2                                                |
|                                             | ROPS - FOPS level 2 cab                            |
| Safety cab homologation                     |                                                    |
| Controls                                    | JSM                                                |

# MT-X 1840 - Dimensional drawing