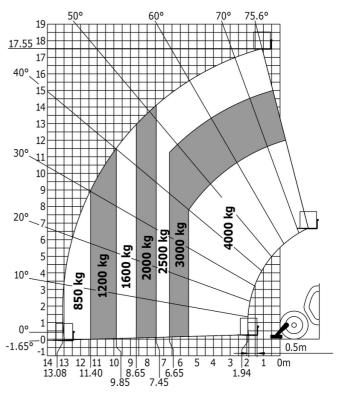

### MT-X 1840 - Load chart

10 9 9.60 8.65

Machine on tyres with forks - with levelling device Metric

## 40° 12 11 10 30° 9 1600 kg 2000 kg 2500 kg 3000 kg 20° 5 1200 kg 900 kg/ 600 kg 10° 0 0.5m -4.64°.

8 7 6 5 4 3 2 7.20 5.40 3.90 2.65 6.40 4.70 3.40 2.05