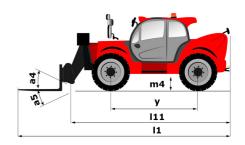

# MT-X 1840

|                                             | мт-х 1840 Created on April 29, 2024 at 12:39:37 AM |
|---------------------------------------------|----------------------------------------------------|
| Capacities                                  | Metric                                             |
| Max. capacity                               | 4000 kg                                            |
| Max. lifting height                         | 17.55 m                                            |
| Max. outreach                               | 13.08 m                                            |
| Breakout force with bucket                  | 7500 daN                                           |
| Weight and dimensions                       |                                                    |
| Overall length to carriage                  | l11 6.16 m                                         |
| Length to face of forks                     | l2 6.27 m                                          |
| Overall width                               | b1 2.42 m                                          |
| Overall height                              | h17 2.45 m                                         |
| Wheelbase                                   | y 3.07 m                                           |
| Ground clearance                            | m4 0.37 m                                          |
| Overall cab width                           | b4 0.89 m                                          |
|                                             | a4 12 °                                            |
| Tilt-up angle                               |                                                    |
| Tilt-down angle                             | a5 114 °                                           |
| External turning radius (over tyres)        | Wa1 3.94 m                                         |
| Unladen weight (with forks)                 | 11630 kg                                           |
| Overall weight                              | 11600 kg                                           |
| Tires type                                  | Pneumatic                                          |
| Standard tires                              | Alliance 400/80 - 24 -162A8                        |
| Forks length / width / section              | I / e / s 1200 mm x 125 mm / 50 mm                 |
| Performances                                |                                                    |
| Lifting                                     | 17.30 s                                            |
| Lowering                                    | 12.70 s                                            |
| Extension                                   | 16.10 s                                            |
| Retraction                                  | 15.60 s                                            |
| Crowd                                       | 5 s                                                |
| Dump                                        | 4 s                                                |
| Engine                                      |                                                    |
| Engine brand                                | Perkins                                            |
| Engine norm                                 | Stage IIIA                                         |
| Engine model                                | 1104D-44TA                                         |
| Number of cylinders / Capacity of cylinders | 4 - 4400 cm³                                       |
| I.C. Engine power rating - Power            | 101 Hp / 74.50 kW                                  |
| Max. torque / Engine rotation               | 400 Nm @ 1400 rpm                                  |
| Drawbar pull (Laden)                        | 10000 daN                                          |
| Transmission                                |                                                    |
| Transmission type                           | Torque converter                                   |
| Number of gears (forward / reverse)         | 4/4                                                |
| Max. travel speed                           | 24.90 km/h                                         |
| Parking brake                               | Automatic Negative Hand-brake                      |
|                                             | Oil-immersed multi-discs braking on front & re     |
| Service brake                               | axles                                              |
| Hydraulics                                  |                                                    |
| Hydraulic pump type                         | Gear pump                                          |
| Hydraulic flow / Pressure                   | 167 l/min-270 bar                                  |
| Tank capacities                             |                                                    |
| Engine oil                                  | 11.40                                              |
| Hydraulic oil                               | 1351                                               |
| Fuel tank                                   | 140                                                |
| Noise and vibration                         |                                                    |
| Noise at driving position (LpA)             | 82 dB                                              |
| Noise to environment (LwA)                  | 105 dB                                             |
| Vibration on hands/arms                     | < 2.50 m/s <sup>2</sup>                            |
| Miscellaneous                               | - 2.00 ill/3                                       |
| Steering wheels (front / rear)              | 2/2                                                |
| Drive wheels (front / rear)                 | 2/2                                                |
|                                             | ROPS - FOPS level 2 cab                            |
| Safety cab homologation                     |                                                    |
| Controls                                    | JSM                                                |

# MT-X 1840 - Dimensional drawing