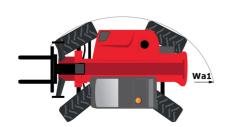

# MT-X 1840 - Dimensional drawing

# MT-X 1840

|                                             | мт-х 1840 Created on April 29, 2024 at 12:39:37 AM |
|---------------------------------------------|----------------------------------------------------|
| Capacities                                  | Metric                                             |
| Max. capacity                               | 4000 kg                                            |
| Max. lifting height                         | 17.55 m                                            |
| Max. outreach                               | 13.08 m                                            |
| Breakout force with bucket                  | 7500 daN                                           |
| Weight and dimensions                       |                                                    |
| Overall length to carriage                  | l11 6.16 m                                         |
| Length to face of forks                     | l2 6.27 m                                          |
| Overall width                               | b1 2.42 m                                          |
| Overall height                              | h17 2.45 m                                         |
| Wheelbase                                   | y 3.07 m                                           |
| Ground clearance                            | m4 0.37 m                                          |
| Overall cab width                           | b4 0.89 m                                          |
|                                             | a4 12 °                                            |
| Tilt-up angle                               |                                                    |
| Tilt-down angle                             | a5 114 °                                           |
| External turning radius (over tyres)        | Wa1 3.94 m                                         |
| Unladen weight (with forks)                 | 11630 kg                                           |
| Overall weight                              | 11600 kg                                           |
| Tires type                                  | Pneumatic                                          |
| Standard tires                              | Alliance 400/80 - 24 -162A8                        |
| Forks length / width / section              | I / e / s 1200 mm x 125 mm / 50 mm                 |
| Performances                                |                                                    |
| Lifting                                     | 17.30 s                                            |
| Lowering                                    | 12.70 s                                            |
| Extension                                   | 16.10 s                                            |
| Retraction                                  | 15.60 s                                            |
| Crowd                                       | 5 s                                                |
| Dump                                        | 4 s                                                |
| Engine                                      |                                                    |
| Engine brand                                | Perkins                                            |
| Engine norm                                 | Stage IIIA                                         |
| Engine model                                | 1104D-44TA                                         |
| Number of cylinders / Capacity of cylinders | 4 - 4400 cm³                                       |
| I.C. Engine power rating - Power            | 101 Hp / 74.50 kW                                  |
| Max. torque / Engine rotation               | 400 Nm @ 1400 rpm                                  |
| Drawbar pull (Laden)                        | 10000 daN                                          |
| Transmission                                |                                                    |
| Transmission type                           | Torque converter                                   |
| Number of gears (forward / reverse)         | 4/4                                                |
| Max. travel speed                           | 24.90 km/h                                         |
| Parking brake                               | Automatic Negative Hand-brake                      |
|                                             | Oil-immersed multi-discs braking on front & re     |
| Service brake                               | axles                                              |
| Hydraulics                                  |                                                    |
| Hydraulic pump type                         | Gear pump                                          |
| Hydraulic flow / Pressure                   | 167 l/min-270 bar                                  |
| Tank capacities                             |                                                    |
| Engine oil                                  | 11.40                                              |
| Hydraulic oil                               | 1351                                               |
| Fuel tank                                   | 140                                                |
| Noise and vibration                         |                                                    |
| Noise at driving position (LpA)             | 82 dB                                              |
| Noise to environment (LwA)                  | 105 dB                                             |
| Vibration on hands/arms                     | < 2.50 m/s <sup>2</sup>                            |
| Miscellaneous                               | - 2.00 ill/3                                       |
| Steering wheels (front / rear)              | 2/2                                                |
| Drive wheels (front / rear)                 | 2/2                                                |
|                                             | ROPS - FOPS level 2 cab                            |
| Safety cab homologation                     |                                                    |
| Controls                                    | JSM                                                |