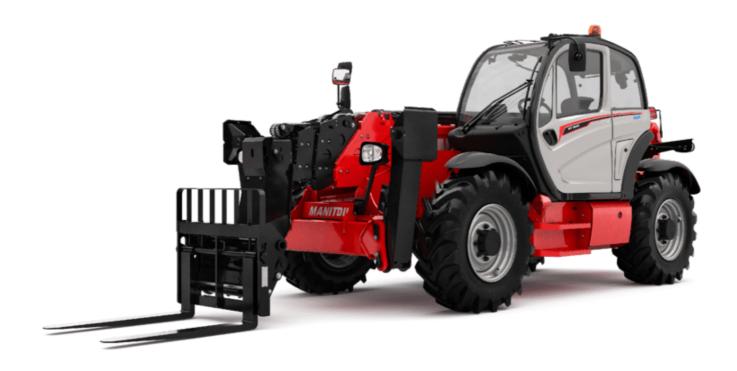

Technical sheet:

# MT-X 1840

|                                             | мт-х 1840 Created on April 29, 2024 at 12:39:37 AM |
|---------------------------------------------|----------------------------------------------------|
| Capacities                                  | Metric                                             |
| Max. capacity                               | 4000 kg                                            |
| Max. lifting height                         | 17.55 m                                            |
| Max. outreach                               | 13.08 m                                            |
| Breakout force with bucket                  | 7500 daN                                           |
| Weight and dimensions                       |                                                    |
| Overall length to carriage                  | l11 6.16 m                                         |
| Length to face of forks                     | l2 6.27 m                                          |
| Overall width                               | b1 2.42 m                                          |
| Overall height                              | h17 2.45 m                                         |
| Wheelbase                                   | y 3.07 m                                           |
| Ground clearance                            | m4 0.37 m                                          |
| Overall cab width                           | b4 0.89 m                                          |
|                                             | a4 12 °                                            |
| Tilt-up angle                               |                                                    |
| Tilt-down angle                             | a5 114 °                                           |
| External turning radius (over tyres)        | Wa1 3.94 m                                         |
| Unladen weight (with forks)                 | 11630 kg                                           |
| Overall weight                              | 11600 kg                                           |
| Tires type                                  | Pneumatic                                          |
| Standard tires                              | Alliance 400/80 - 24 -162A8                        |
| Forks length / width / section              | I / e / s 1200 mm x 125 mm / 50 mm                 |
| Performances                                |                                                    |
| Lifting                                     | 17.30 s                                            |
| Lowering                                    | 12.70 s                                            |
| Extension                                   | 16.10 s                                            |
| Retraction                                  | 15.60 s                                            |
| Crowd                                       | 5 s                                                |
| Dump                                        | 4 s                                                |
| Engine                                      |                                                    |
| Engine brand                                | Perkins                                            |
| Engine norm                                 | Stage IIIA                                         |
| Engine model                                | 1104D-44TA                                         |
| Number of cylinders / Capacity of cylinders | 4 - 4400 cm³                                       |
| I.C. Engine power rating - Power            | 101 Hp / 74.50 kW                                  |
| Max. torque / Engine rotation               | 400 Nm @ 1400 rpm                                  |
| Drawbar pull (Laden)                        | 10000 daN                                          |
| Transmission                                |                                                    |
| Transmission type                           | Torque converter                                   |
| Number of gears (forward / reverse)         | 4/4                                                |
| Max. travel speed                           | 24.90 km/h                                         |
| Parking brake                               | Automatic Negative Hand-brake                      |
|                                             | Oil-immersed multi-discs braking on front & re     |
| Service brake                               | axles                                              |
| Hydraulics                                  |                                                    |
| Hydraulic pump type                         | Gear pump                                          |
| Hydraulic flow / Pressure                   | 167 l/min-270 bar                                  |
| Tank capacities                             |                                                    |
| Engine oil                                  | 11.40                                              |
| Hydraulic oil                               | 1351                                               |
| Fuel tank                                   | 140                                                |
| Noise and vibration                         |                                                    |
| Noise at driving position (LpA)             | 82 dB                                              |
| Noise to environment (LwA)                  | 105 dB                                             |
| Vibration on hands/arms                     | < 2.50 m/s <sup>2</sup>                            |
| Miscellaneous                               | - 2.00 ill/3                                       |
| Steering wheels (front / rear)              | 2/2                                                |
| Drive wheels (front / rear)                 | 2/2                                                |
|                                             | ROPS - FOPS level 2 cab                            |
| Safety cab homologation                     |                                                    |
| Controls                                    | JSM                                                |