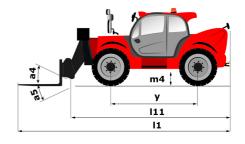

### MT-X 1840 - Load chart

-4.64° -

10 9 9.60 8.65

Machine on tyres with forks - with levelling device Metric

## 14 40° 13 12.50 11 10 30° 9 8 7 20° 6 5 4 10° 3 2 0° 1 10° 3

8 7 6 5 4 3 2 7.20 5.40 3.90 2.65 6.40 4.70 3.40 2.05 0.5m

### Machine on lowered stabilisers with forks Metric