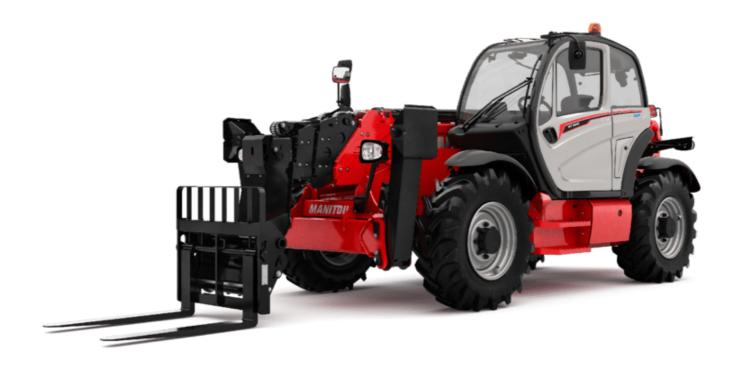

# MT-X 1840

|                                             | MT-x 1840 Created on May 5, 2024 at 9:34:18 PM           |
|---------------------------------------------|----------------------------------------------------------|
| Capacities                                  | Metric                                                   |
| Max. capacity                               | 4000 kg                                                  |
| Max. lifting height                         | 17.55 m                                                  |
| Max. outreach                               | 13.08 m                                                  |
| Breakout force with bucket                  | 7500 daN                                                 |
| Weight and dimensions                       | 7,000 dati                                               |
| Overall length to carriage                  | l11 6.16 m                                               |
| Length to face of forks                     | 12 6.27 m                                                |
| Overall width                               | b1 2.42 m                                                |
| Overall height                              | h17 2.45 m                                               |
| •                                           |                                                          |
| Wheelbase Ground clearance                  | ·                                                        |
|                                             | m4 0.37 m                                                |
| Overall cab width                           | b4 0.89 m                                                |
| Tilt-up angle                               | a4 12 °                                                  |
| Tilt-down angle                             | a5 114°                                                  |
| External turning radius (over tyres)        | Wa1 3.94 m                                               |
| Unladen weight (with forks)                 | 11630 kg                                                 |
| Overall weight                              | 11600 kg                                                 |
| Tires type                                  | Pneumatic                                                |
| Standard tires                              | Alliance 400/80 - 24 -162A8                              |
| Forks length / width / section              | I / e / s 1200 mm x 125 mm / 50 mm                       |
| Performances                                |                                                          |
| Lifting                                     | 17.30 s                                                  |
| Lowering                                    | 12.70 s                                                  |
| Extension                                   | 16.10 s                                                  |
| Retraction                                  | 15.60 s                                                  |
| Crowd                                       | 5 s                                                      |
| Dump                                        | 4 s                                                      |
| Engine                                      |                                                          |
| Engine brand                                | Perkins                                                  |
| Engine norm                                 | Stage IIIA                                               |
| Engine model                                | 1104D-44TA                                               |
| Number of cylinders / Capacity of cylinders | 4 - 4400 cm <sup>3</sup>                                 |
| I.C. Engine power rating - Power            | 101 Hp / 74.50 kW                                        |
| Max. torque / Engine rotation               | 400 Nm @ 1400 pm                                         |
| Drawbar pull (Laden)                        | 10000 daN                                                |
| Transmission                                | 10000 001                                                |
| Transmission type                           | Torque converter                                         |
| Number of gears (forward / reverse)         | 4 / 4                                                    |
| Max. travel speed                           | 24.90 km/h                                               |
|                                             |                                                          |
| Parking brake                               | Automatic Negative Hand-brake                            |
| Service brake                               | Oil-immersed multi-discs braking on front & re-<br>axles |
| Hydraulics                                  |                                                          |
| Hydraulic pump type                         | Gear pump                                                |
| Hydraulic flow / Pressure                   | 167 l/min-270 bar                                        |
| Tank capacities                             | 107 tytiiii 270 001                                      |
| Engine oil                                  | 11.40                                                    |
| Hydraulic oil                               | 1351                                                     |
| Fuel tank                                   | 140                                                      |
| Noise and vibration                         | 140 1                                                    |
|                                             | 0.40                                                     |
| Noise at driving position (LpA)             | 82 dB                                                    |
| Noise to environment (LwA)                  | 105 dB                                                   |
| Vibration on hands/arms                     | < 2.50 m/s²                                              |
| Miscellaneous                               |                                                          |
| Steering wheels (front / rear)              | 2/2                                                      |
| Drive wheels (front / rear)                 | 2/2                                                      |
| Safety cab homologation                     | ROPS - FOPS level 2 cab                                  |
| Controls                                    | JSM                                                      |