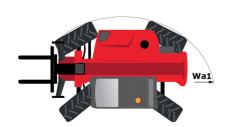

# MT-X 1840 - Dimensional drawing

# MT-X 1840

|                                             | MT-x 1840 Created on May 5, 2024 at 9:34:18 PM           |
|---------------------------------------------|----------------------------------------------------------|
| Capacities                                  | Metric                                                   |
| Max. capacity                               | 4000 kg                                                  |
| Max. lifting height                         | 17.55 m                                                  |
| Max. outreach                               | 13.08 m                                                  |
| Breakout force with bucket                  | 7500 daN                                                 |
| Weight and dimensions                       | 7,000 dati                                               |
| Overall length to carriage                  | l11 6.16 m                                               |
| Length to face of forks                     | 12 6.27 m                                                |
| Overall width                               | b1 2.42 m                                                |
| Overall height                              | h17 2.45 m                                               |
| •                                           |                                                          |
| Wheelbase Ground clearance                  | ·                                                        |
|                                             | m4 0.37 m                                                |
| Overall cab width                           | b4 0.89 m                                                |
| Tilt-up angle                               | a4 12 °                                                  |
| Tilt-down angle                             | a5 114°                                                  |
| External turning radius (over tyres)        | Wa1 3.94 m                                               |
| Unladen weight (with forks)                 | 11630 kg                                                 |
| Overall weight                              | 11600 kg                                                 |
| Tires type                                  | Pneumatic                                                |
| Standard tires                              | Alliance 400/80 - 24 -162A8                              |
| Forks length / width / section              | I / e / s 1200 mm x 125 mm / 50 mm                       |
| Performances                                |                                                          |
| Lifting                                     | 17.30 s                                                  |
| Lowering                                    | 12.70 s                                                  |
| Extension                                   | 16.10 s                                                  |
| Retraction                                  | 15.60 s                                                  |
| Crowd                                       | 5 s                                                      |
| Dump                                        | 4 s                                                      |
| Engine                                      |                                                          |
| Engine brand                                | Perkins                                                  |
| Engine norm                                 | Stage IIIA                                               |
| Engine model                                | 1104D-44TA                                               |
| Number of cylinders / Capacity of cylinders | 4 - 4400 cm <sup>3</sup>                                 |
| I.C. Engine power rating - Power            | 101 Hp / 74.50 kW                                        |
| Max. torque / Engine rotation               | 400 Nm @ 1400 pm                                         |
| Drawbar pull (Laden)                        | 10000 daN                                                |
| Transmission                                | 10000 001                                                |
| Transmission type                           | Torque converter                                         |
| Number of gears (forward / reverse)         | 4 / 4                                                    |
| Max. travel speed                           | 24.90 km/h                                               |
|                                             |                                                          |
| Parking brake                               | Automatic Negative Hand-brake                            |
| Service brake                               | Oil-immersed multi-discs braking on front & re-<br>axles |
| Hydraulics                                  |                                                          |
| Hydraulic pump type                         | Gear pump                                                |
| Hydraulic flow / Pressure                   | 167 l/min-270 bar                                        |
| Tank capacities                             | 107 tytiiii 270 001                                      |
| Engine oil                                  | 11.40                                                    |
| Hydraulic oil                               | 1351                                                     |
| Fuel tank                                   | 140                                                      |
| Noise and vibration                         | 140 1                                                    |
|                                             | 0.40                                                     |
| Noise at driving position (LpA)             | 82 dB                                                    |
| Noise to environment (LwA)                  | 105 dB                                                   |
| Vibration on hands/arms                     | < 2.50 m/s²                                              |
| Miscellaneous                               |                                                          |
| Steering wheels (front / rear)              | 2/2                                                      |
| Drive wheels (front / rear)                 | 2/2                                                      |
| Safety cab homologation                     | ROPS - FOPS level 2 cab                                  |
| Controls                                    | JSM                                                      |