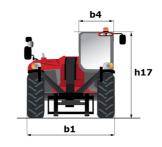

# MT-X 1840 - Dimensional drawing

# MT-X 1840

|                                             | MT-x 1840 Created on May 5, 2024 at 9:34:18 PM           |
|---------------------------------------------|----------------------------------------------------------|
| Capacities                                  | Metric                                                   |
| Max. capacity                               | 4000 kg                                                  |
| Max. lifting height                         | 17.55 m                                                  |
| Max. outreach                               | 13.08 m                                                  |
| Breakout force with bucket                  | 7500 daN                                                 |
| Weight and dimensions                       | 7,000 dati                                               |
| Overall length to carriage                  | l11 6.16 m                                               |
| Length to face of forks                     | 12 6.27 m                                                |
| Overall width                               | b1 2.42 m                                                |
| Overall height                              | h17 2.45 m                                               |
| •                                           |                                                          |
| Wheelbase Ground clearance                  | ·                                                        |
|                                             | m4 0.37 m                                                |
| Overall cab width                           | b4 0.89 m                                                |
| Tilt-up angle                               | a4 12 °                                                  |
| Tilt-down angle                             | a5 114°                                                  |
| External turning radius (over tyres)        | Wa1 3.94 m                                               |
| Unladen weight (with forks)                 | 11630 kg                                                 |
| Overall weight                              | 11600 kg                                                 |
| Tires type                                  | Pneumatic                                                |
| Standard tires                              | Alliance 400/80 - 24 -162A8                              |
| Forks length / width / section              | I / e / s 1200 mm x 125 mm / 50 mm                       |
| Performances                                |                                                          |
| Lifting                                     | 17.30 s                                                  |
| Lowering                                    | 12.70 s                                                  |
| Extension                                   | 16.10 s                                                  |
| Retraction                                  | 15.60 s                                                  |
| Crowd                                       | 5 s                                                      |
| Dump                                        | 4 s                                                      |
| Engine                                      |                                                          |
| Engine brand                                | Perkins                                                  |
| Engine norm                                 | Stage IIIA                                               |
| Engine model                                | 1104D-44TA                                               |
| Number of cylinders / Capacity of cylinders | 4 - 4400 cm <sup>3</sup>                                 |
| I.C. Engine power rating - Power            | 101 Hp / 74.50 kW                                        |
| Max. torque / Engine rotation               | 400 Nm @ 1400 pm                                         |
| Drawbar pull (Laden)                        | 10000 daN                                                |
| Transmission                                | 10000 001                                                |
| Transmission type                           | Torque converter                                         |
| Number of gears (forward / reverse)         | 4 / 4                                                    |
| Max. travel speed                           | 24.90 km/h                                               |
|                                             |                                                          |
| Parking brake                               | Automatic Negative Hand-brake                            |
| Service brake                               | Oil-immersed multi-discs braking on front & re-<br>axles |
| Hydraulics                                  |                                                          |
| Hydraulic pump type                         | Gear pump                                                |
| Hydraulic flow / Pressure                   | 167 l/min-270 bar                                        |
| Tank capacities                             | 107 tytiiii 270 001                                      |
| Engine oil                                  | 11.40                                                    |
| Hydraulic oil                               | 1351                                                     |
| Fuel tank                                   | 140                                                      |
| Noise and vibration                         | 140 1                                                    |
|                                             | 0.40                                                     |
| Noise at driving position (LpA)             | 82 dB                                                    |
| Noise to environment (LwA)                  | 105 dB                                                   |
| Vibration on hands/arms                     | < 2.50 m/s²                                              |
| Miscellaneous                               |                                                          |
| Steering wheels (front / rear)              | 2/2                                                      |
| Drive wheels (front / rear)                 | 2/2                                                      |
| Safety cab homologation                     | ROPS - FOPS level 2 cab                                  |
| Controls                                    | JSM                                                      |