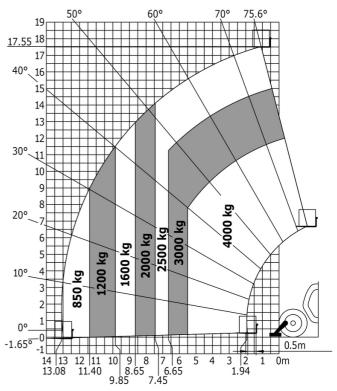

### MT-X 1840 - Load chart

-4.64° -

10 9 9.60 8.65

Machine on tyres with forks - with levelling device Metric

### Machine on lowered stabilisers with forks Metric