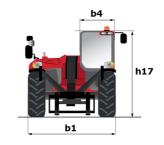

# MT-X 1840

|                                             | <b>MT-x 1840</b> Created on 3 May 2024 at 5:43:12 AM |
|---------------------------------------------|------------------------------------------------------|
| Capacities                                  | Metric                                               |
| Max. capacity                               | 4000 kg                                              |
| Max. lifting height                         | 17.55 m                                              |
| Max. outreach                               | 13.08 m                                              |
| Breakout force with bucket                  | 7500 daN                                             |
| Weight and dimensions                       |                                                      |
| Overall length to carriage                  | l11 6.16 m                                           |
| ength to face of forks                      | 12 6.27 m                                            |
| Overall width                               | b1 2.42 m                                            |
|                                             | h17 2.45 m                                           |
| Overall height                              |                                                      |
| Wheelbase                                   | y 3.07 m                                             |
| Ground clearance                            | m4 0.37 m                                            |
| Overall cab width                           | b4 0.89 m                                            |
| Tilt-up angle                               | a4 12°                                               |
| Tilt-down angle                             | a5 114°                                              |
| External turning radius (over tyres)        | Wa1 3.94 m                                           |
| Unladen weight (with forks)                 | 11630 kg                                             |
| Overall weight                              | 11600 kg                                             |
| Tires type                                  | Pneumatic                                            |
| Standard tires                              | Alliance 400/80 - 24 -162A8                          |
| Forks length / width / section              | I / e / s 1200 mm x 125 mm / 50 mm                   |
| Performances                                |                                                      |
| Lifting                                     | 17.30 s                                              |
| Lowering                                    | 12.70 s                                              |
| Extension                                   | 16.10 s                                              |
| Retraction                                  | 15.60 s                                              |
| Crowd                                       | 5 \$                                                 |
|                                             | 4 s                                                  |
| Dump                                        | 4 5                                                  |
| Engine Facility Association (1997)          | Duding                                               |
| Engine brand                                | Perkins                                              |
| Engine norm                                 | Stage IIIA                                           |
| Engine model                                | 1104D-44TA                                           |
| Number of cylinders / Capacity of cylinders | 4 - 4400 cm³                                         |
| I.C. Engine power rating - Power            | 101 Hp / 74.50 kW                                    |
| Max. torque / Engine rotation               | 400 Nm @ 1400 rpm                                    |
| Drawbar pull (Laden)                        | 10000 daN                                            |
| Transmission                                |                                                      |
| Transmission type                           | Torque converter                                     |
| Number of gears (forward / reverse)         | 4 / 4                                                |
| Max. travel speed                           | 24.90 km/h                                           |
| Parking brake                               | Automatic Negative Hand-brake                        |
| •                                           | Oil-immersed multi-discs braking on front & re       |
| Service brake                               | axles                                                |
| Hydraulics                                  |                                                      |
| Hydraulic pump type                         | Gear pump                                            |
| Hydraulic flow / Pressure                   | 167 I/min-270 bar                                    |
| Tank capacities                             |                                                      |
| Engine oil                                  | 11.40                                                |
| Hydraulic oil                               | 135                                                  |
| Fuel tank                                   | 140 I                                                |
| Noise and vibration                         |                                                      |
| Noise at driving position (LpA)             | 82 dB                                                |
| Noise to environment (LwA)                  | 105 dB                                               |
| , ,                                         |                                                      |
| Vibration on hands/arms                     | < 2.50 m/s <sup>2</sup>                              |
| Miscellaneous                               |                                                      |
| Steering wheels (front / rear)              | 2/2                                                  |
| Drive wheels (front / rear)                 | 2 / 2<br>ROPS - FOPS level 2 cab                     |
| Safety cab homologation                     |                                                      |