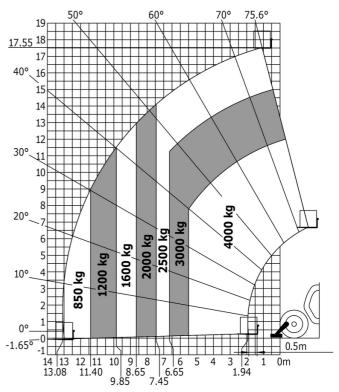

### MT-X 1840 - Load chart

-4.64° -

10 9 9.60 8.65

Machine on tyres with forks - with levelling device Metric

### 

8 7 6 5 4 3 2 7.20 5.40 3.90 2.65 6.40 4.70 3.40 2.05

### Machine on lowered stabilisers with forks Metric