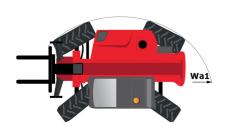

# MT-X 1840

|                                             | <b>MT-x 1840</b> Created on 3 May 2024 at 5:43:12 AM |
|---------------------------------------------|------------------------------------------------------|
| Capacities                                  | Metric                                               |
| Max. capacity                               | 4000 kg                                              |
| Max. lifting height                         | 17.55 m                                              |
| Max. outreach                               | 13.08 m                                              |
| Breakout force with bucket                  | 7500 daN                                             |
| Weight and dimensions                       |                                                      |
| Overall length to carriage                  | l11 6.16 m                                           |
| ength to face of forks                      | 12 6.27 m                                            |
| Overall width                               | b1 2.42 m                                            |
|                                             | h17 2.45 m                                           |
| Overall height                              |                                                      |
| Wheelbase                                   | y 3.07 m                                             |
| Ground clearance                            | m4 0.37 m                                            |
| Overall cab width                           | b4 0.89 m                                            |
| Tilt-up angle                               | a4 12°                                               |
| Tilt-down angle                             | a5 114°                                              |
| External turning radius (over tyres)        | Wa1 3.94 m                                           |
| Unladen weight (with forks)                 | 11630 kg                                             |
| Overall weight                              | 11600 kg                                             |
| Tires type                                  | Pneumatic                                            |
| Standard tires                              | Alliance 400/80 - 24 -162A8                          |
| Forks length / width / section              | I / e / s 1200 mm x 125 mm / 50 mm                   |
| Performances                                |                                                      |
| Lifting                                     | 17.30 s                                              |
| Lowering                                    | 12.70 s                                              |
| Extension                                   | 16.10 s                                              |
| Retraction                                  | 15.60 s                                              |
| Crowd                                       | 5 \$                                                 |
|                                             | 4 s                                                  |
| Dump                                        | 4 5                                                  |
| Engine Facility Association (1997)          | Duding                                               |
| Engine brand                                | Perkins                                              |
| Engine norm                                 | Stage IIIA                                           |
| Engine model                                | 1104D-44TA                                           |
| Number of cylinders / Capacity of cylinders | 4 - 4400 cm³                                         |
| I.C. Engine power rating - Power            | 101 Hp / 74.50 kW                                    |
| Max. torque / Engine rotation               | 400 Nm @ 1400 rpm                                    |
| Drawbar pull (Laden)                        | 10000 daN                                            |
| Transmission                                |                                                      |
| Transmission type                           | Torque converter                                     |
| Number of gears (forward / reverse)         | 4 / 4                                                |
| Max. travel speed                           | 24.90 km/h                                           |
| Parking brake                               | Automatic Negative Hand-brake                        |
| •                                           | Oil-immersed multi-discs braking on front & re       |
| Service brake                               | axles                                                |
| Hydraulics                                  |                                                      |
| Hydraulic pump type                         | Gear pump                                            |
| Hydraulic flow / Pressure                   | 167 I/min-270 bar                                    |
| Tank capacities                             |                                                      |
| Engine oil                                  | 11.40                                                |
| Hydraulic oil                               | 135                                                  |
| Fuel tank                                   | 140 I                                                |
| Noise and vibration                         |                                                      |
| Noise at driving position (LpA)             | 82 dB                                                |
| Noise to environment (LwA)                  | 105 dB                                               |
| , ,                                         |                                                      |
| Vibration on hands/arms                     | < 2.50 m/s <sup>2</sup>                              |
| Miscellaneous                               |                                                      |
| Steering wheels (front / rear)              | 2/2                                                  |
| Drive wheels (front / rear)                 | 2 / 2<br>ROPS - FOPS level 2 cab                     |
| Safety cab homologation                     |                                                      |