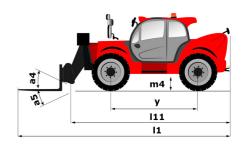

# MT-X 1840

|                                             | <b>MT-x 1840</b> Created on 3 May 2024 at 5:43:12 AM |
|---------------------------------------------|------------------------------------------------------|
| Capacities                                  | Metric                                               |
| Max. capacity                               | 4000 kg                                              |
| Max. lifting height                         | 17.55 m                                              |
| Max. outreach                               | 13.08 m                                              |
| Breakout force with bucket                  | 7500 daN                                             |
| Weight and dimensions                       |                                                      |
| Overall length to carriage                  | l11 6.16 m                                           |
| ength to face of forks                      | 12 6.27 m                                            |
| Overall width                               | b1 2.42 m                                            |
|                                             | h17 2.45 m                                           |
| Overall height                              |                                                      |
| Wheelbase                                   | y 3.07 m                                             |
| Ground clearance                            | m4 0.37 m                                            |
| Overall cab width                           | b4 0.89 m                                            |
| Tilt-up angle                               | a4 12°                                               |
| Tilt-down angle                             | a5 114°                                              |
| External turning radius (over tyres)        | Wa1 3.94 m                                           |
| Unladen weight (with forks)                 | 11630 kg                                             |
| Overall weight                              | 11600 kg                                             |
| Tires type                                  | Pneumatic                                            |
| Standard tires                              | Alliance 400/80 - 24 -162A8                          |
| Forks length / width / section              | I / e / s 1200 mm x 125 mm / 50 mm                   |
| Performances                                |                                                      |
| Lifting                                     | 17.30 s                                              |
| Lowering                                    | 12.70 s                                              |
| Extension                                   | 16.10 s                                              |
| Retraction                                  | 15.60 s                                              |
| Crowd                                       | 5 \$                                                 |
|                                             | 4 s                                                  |
| Dump                                        | 4 5                                                  |
| Engine Facility Association (1997)          | Duding                                               |
| Engine brand                                | Perkins                                              |
| Engine norm                                 | Stage IIIA                                           |
| Engine model                                | 1104D-44TA                                           |
| Number of cylinders / Capacity of cylinders | 4 - 4400 cm³                                         |
| I.C. Engine power rating - Power            | 101 Hp / 74.50 kW                                    |
| Max. torque / Engine rotation               | 400 Nm @ 1400 rpm                                    |
| Drawbar pull (Laden)                        | 10000 daN                                            |
| Transmission                                |                                                      |
| Transmission type                           | Torque converter                                     |
| Number of gears (forward / reverse)         | 4 / 4                                                |
| Max. travel speed                           | 24.90 km/h                                           |
| Parking brake                               | Automatic Negative Hand-brake                        |
| •                                           | Oil-immersed multi-discs braking on front & re       |
| Service brake                               | axles                                                |
| Hydraulics                                  |                                                      |
| Hydraulic pump type                         | Gear pump                                            |
| Hydraulic flow / Pressure                   | 167 I/min-270 bar                                    |
| Tank capacities                             |                                                      |
| Engine oil                                  | 11.40                                                |
| Hydraulic oil                               | 135                                                  |
| Fuel tank                                   | 140 I                                                |
| Noise and vibration                         |                                                      |
| Noise at driving position (LpA)             | 82 dB                                                |
| Noise to environment (LwA)                  | 105 dB                                               |
| , ,                                         |                                                      |
| Vibration on hands/arms                     | < 2.50 m/s <sup>2</sup>                              |
| Miscellaneous                               |                                                      |
| Steering wheels (front / rear)              | 2/2                                                  |
| Drive wheels (front / rear)                 | 2 / 2<br>ROPS - FOPS level 2 cab                     |
| Safety cab homologation                     |                                                      |

## MT-X 1840 - Dimensional drawing