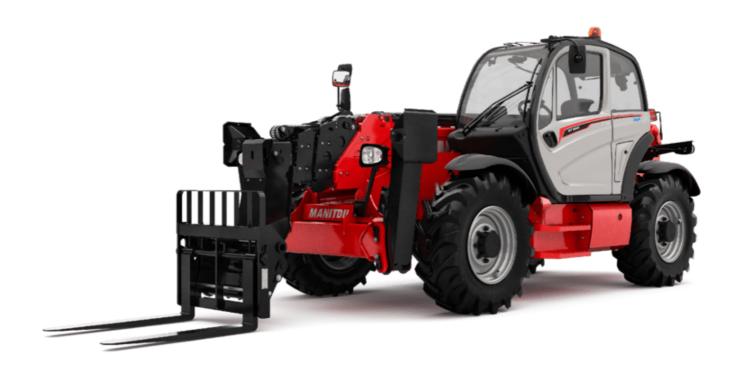

Technical sheet:

# MT-X 1840

|                                             | <b>MT-x 1840</b> Created on 3 May 2024 at 5:43:12 AM |
|---------------------------------------------|------------------------------------------------------|
| Capacities                                  | Metric                                               |
| Max. capacity                               | 4000 kg                                              |
| Max. lifting height                         | 17.55 m                                              |
| Max. outreach                               | 13.08 m                                              |
| Breakout force with bucket                  | 7500 daN                                             |
| Weight and dimensions                       |                                                      |
| Overall length to carriage                  | l11 6.16 m                                           |
| ength to face of forks                      | 12 6.27 m                                            |
| Overall width                               | b1 2.42 m                                            |
|                                             | h17 2.45 m                                           |
| Overall height                              |                                                      |
| Wheelbase                                   | y 3.07 m                                             |
| Ground clearance                            | m4 0.37 m                                            |
| Overall cab width                           | b4 0.89 m                                            |
| Tilt-up angle                               | a4 12°                                               |
| Tilt-down angle                             | a5 114°                                              |
| External turning radius (over tyres)        | Wa1 3.94 m                                           |
| Unladen weight (with forks)                 | 11630 kg                                             |
| Overall weight                              | 11600 kg                                             |
| Tires type                                  | Pneumatic                                            |
| Standard tires                              | Alliance 400/80 - 24 -162A8                          |
| Forks length / width / section              | I / e / s 1200 mm x 125 mm / 50 mm                   |
| Performances                                |                                                      |
| Lifting                                     | 17.30 s                                              |
| Lowering                                    | 12.70 s                                              |
| Extension                                   | 16.10 s                                              |
| Retraction                                  | 15.60 s                                              |
| Crowd                                       | 5 \$                                                 |
|                                             | 4 s                                                  |
| Dump                                        | 4 5                                                  |
| Engine Facility Association (1997)          | Duding                                               |
| Engine brand                                | Perkins                                              |
| Engine norm                                 | Stage IIIA                                           |
| Engine model                                | 1104D-44TA                                           |
| Number of cylinders / Capacity of cylinders | 4 - 4400 cm³                                         |
| I.C. Engine power rating - Power            | 101 Hp / 74.50 kW                                    |
| Max. torque / Engine rotation               | 400 Nm @ 1400 rpm                                    |
| Drawbar pull (Laden)                        | 10000 daN                                            |
| Transmission                                |                                                      |
| Transmission type                           | Torque converter                                     |
| Number of gears (forward / reverse)         | 4 / 4                                                |
| Max. travel speed                           | 24.90 km/h                                           |
| Parking brake                               | Automatic Negative Hand-brake                        |
| •                                           | Oil-immersed multi-discs braking on front & re       |
| Service brake                               | axles                                                |
| Hydraulics                                  |                                                      |
| Hydraulic pump type                         | Gear pump                                            |
| Hydraulic flow / Pressure                   | 167 I/min-270 bar                                    |
| Tank capacities                             |                                                      |
| Engine oil                                  | 11.40                                                |
| Hydraulic oil                               | 135                                                  |
| Fuel tank                                   | 140 I                                                |
| Noise and vibration                         |                                                      |
| Noise at driving position (LpA)             | 82 dB                                                |
| Noise to environment (LwA)                  | 105 dB                                               |
| , ,                                         |                                                      |
| Vibration on hands/arms                     | < 2.50 m/s <sup>2</sup>                              |
| Miscellaneous                               |                                                      |
| Steering wheels (front / rear)              | 2/2                                                  |
| Drive wheels (front / rear)                 | 2 / 2<br>ROPS - FOPS level 2 cab                     |
| Safety cab homologation                     |                                                      |