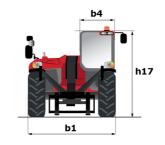

# MT-X 1840

|                                             | MT-x 1840 Created on May 1, 2024 at 12:46:31 AM l |
|---------------------------------------------|---------------------------------------------------|
| Capacities                                  | Metric                                            |
| Max. capacity                               | 4000 kg                                           |
| Max. lifting height                         | 17.55 m                                           |
| Max. outreach                               | 13.08 m                                           |
| Breakout force with bucket                  | 7500 daN                                          |
| Weight and dimensions                       |                                                   |
| Overall length to carriage                  | l11 6.16 m                                        |
| Length to face of forks                     | 12 6.27 m                                         |
| Overall width                               | b1 2.42 m                                         |
| Overall height                              | h17 2.45 m                                        |
| Wheelbase                                   | y 3.07 m                                          |
| Ground clearance                            | m4 0.37 m                                         |
| Overall cab width                           | b4 0.89 m                                         |
|                                             | a4 12 °                                           |
| Tilt-up angle                               |                                                   |
| Tilt-down angle                             | a5 114°                                           |
| External turning radius (over tyres)        | Wa1 3.94 m                                        |
| Unladen weight (with forks)                 | 11630 kg                                          |
| Overall weight                              | 11600 kg                                          |
| Tires type                                  | Pneumatic                                         |
| Standard tires                              | Alliance 400/80 - 24 -162A8                       |
| Forks length / width / section              | I / e / s 1200 mm x 125 mm / 50 mm                |
| Performances                                |                                                   |
| Lifting                                     | 17.30 s                                           |
| Lowering                                    | 12.70 s                                           |
| Extension                                   | 16.10 s                                           |
| Retraction                                  | 15.60 s                                           |
| Crowd                                       | 5 s                                               |
| Dump                                        | 4 s                                               |
| Engine                                      |                                                   |
| Engine brand                                | Perkins                                           |
| Engine norm                                 | Stage IIIA                                        |
| Engine model                                | 1104D-44TA                                        |
| Number of cylinders / Capacity of cylinders | 4 - 4400 cm³                                      |
| I.C. Engine power rating - Power            | 101 Hp / 74.50 kW                                 |
| Max. torque / Engine rotation               | 400 Nm @ 1400 rpm                                 |
| Drawbar pull (Laden)                        | 10000 daN                                         |
| Transmission                                |                                                   |
| Transmission type                           | Torque converter                                  |
| Number of gears (forward / reverse)         | 4 / 4                                             |
| Max. travel speed                           | 24.90 km/h                                        |
| Parking brake                               | Automatic Negative Hand-brake                     |
|                                             | Oil-immersed multi-discs braking on front & rea   |
| Service brake                               | axles                                             |
| Hydraulics                                  |                                                   |
| Hydraulic pump type                         | Gear pump                                         |
| Hydraulic flow / Pressure                   | 167 l/min-270 bar                                 |
| Tank capacities                             |                                                   |
| Engine oil                                  | 11.40                                             |
| Hydraulic oil                               | 1351                                              |
| Fuel tank                                   | 140                                               |
| Noise and vibration                         |                                                   |
| Noise at driving position (LpA)             | 82 dB                                             |
| Noise to environment (LwA)                  | 105 dB                                            |
| Vibration on hands/arms                     | < 2.50 m/s²                                       |
| Miscellaneous                               | × 2.30 m/S                                        |
|                                             | 2/2                                               |
| Steering wheels (front / rear)              | 2/2                                               |
| Drive wheels (front / rear)                 | 2 / 2                                             |
| Safety cab homologation                     | ROPS - FOPS level 2 cab                           |
| Controls                                    | JSM                                               |