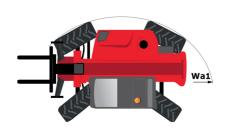

# MT-X 1840

|                                             | MT-x 1840 Created on May 1, 2024 at 12:46:31 AM l |
|---------------------------------------------|---------------------------------------------------|
| Capacities                                  | Metric                                            |
| Max. capacity                               | 4000 kg                                           |
| Max. lifting height                         | 17.55 m                                           |
| Max. outreach                               | 13.08 m                                           |
| Breakout force with bucket                  | 7500 daN                                          |
| Weight and dimensions                       |                                                   |
| Overall length to carriage                  | l11 6.16 m                                        |
| Length to face of forks                     | 12 6.27 m                                         |
| Overall width                               | b1 2.42 m                                         |
| Overall height                              | h17 2.45 m                                        |
| Wheelbase                                   | y 3.07 m                                          |
| Ground clearance                            | m4 0.37 m                                         |
| Overall cab width                           | b4 0.89 m                                         |
|                                             | a4 12 °                                           |
| Tilt-up angle                               |                                                   |
| Tilt-down angle                             | a5 114°                                           |
| External turning radius (over tyres)        | Wa1 3.94 m                                        |
| Unladen weight (with forks)                 | 11630 kg                                          |
| Overall weight                              | 11600 kg                                          |
| Tires type                                  | Pneumatic                                         |
| Standard tires                              | Alliance 400/80 - 24 -162A8                       |
| Forks length / width / section              | I / e / s 1200 mm x 125 mm / 50 mm                |
| Performances                                |                                                   |
| Lifting                                     | 17.30 s                                           |
| Lowering                                    | 12.70 s                                           |
| Extension                                   | 16.10 s                                           |
| Retraction                                  | 15.60 s                                           |
| Crowd                                       | 5 s                                               |
| Dump                                        | 4 s                                               |
| Engine                                      |                                                   |
| Engine brand                                | Perkins                                           |
| Engine norm                                 | Stage IIIA                                        |
| Engine model                                | 1104D-44TA                                        |
| Number of cylinders / Capacity of cylinders | 4 - 4400 cm³                                      |
| I.C. Engine power rating - Power            | 101 Hp / 74.50 kW                                 |
| Max. torque / Engine rotation               | 400 Nm @ 1400 rpm                                 |
| Drawbar pull (Laden)                        | 10000 daN                                         |
| Transmission                                |                                                   |
| Transmission type                           | Torque converter                                  |
| Number of gears (forward / reverse)         | 4 / 4                                             |
| Max. travel speed                           | 24.90 km/h                                        |
| Parking brake                               | Automatic Negative Hand-brake                     |
|                                             | Oil-immersed multi-discs braking on front & rea   |
| Service brake                               | axles                                             |
| Hydraulics                                  |                                                   |
| Hydraulic pump type                         | Gear pump                                         |
| Hydraulic flow / Pressure                   | 167 l/min-270 bar                                 |
| Tank capacities                             |                                                   |
| Engine oil                                  | 11.40                                             |
| Hydraulic oil                               | 1351                                              |
| Fuel tank                                   | 140                                               |
| Noise and vibration                         |                                                   |
| Noise at driving position (LpA)             | 82 dB                                             |
| Noise to environment (LwA)                  | 105 dB                                            |
| Vibration on hands/arms                     | < 2.50 m/s²                                       |
| Miscellaneous                               | × 2.30 m/S                                        |
|                                             | 2/2                                               |
| Steering wheels (front / rear)              | 2/2                                               |
| Drive wheels (front / rear)                 | 2 / 2                                             |
| Safety cab homologation                     | ROPS - FOPS level 2 cab                           |
| Controls                                    | JSM                                               |