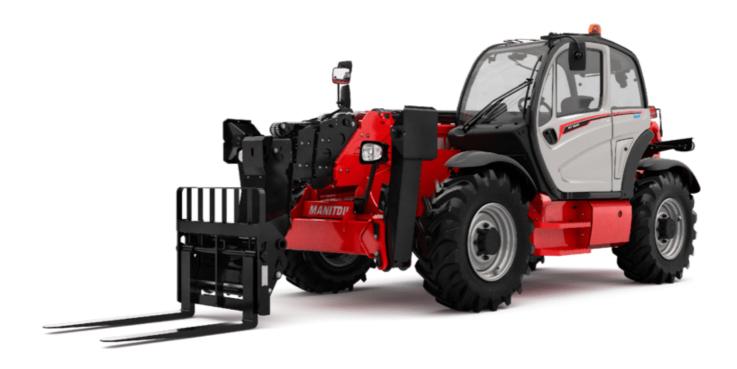

# MT-X 1840

|                                             | MT-x 1840 Created on May 1, 2024 at 12:46:31 AM l |
|---------------------------------------------|---------------------------------------------------|
| Capacities                                  | Metric                                            |
| Max. capacity                               | 4000 kg                                           |
| Max. lifting height                         | 17.55 m                                           |
| Max. outreach                               | 13.08 m                                           |
| Breakout force with bucket                  | 7500 daN                                          |
| Weight and dimensions                       |                                                   |
| Overall length to carriage                  | l11 6.16 m                                        |
| Length to face of forks                     | 12 6.27 m                                         |
| Overall width                               | b1 2.42 m                                         |
| Overall height                              | h17 2.45 m                                        |
| Wheelbase                                   | y 3.07 m                                          |
| Ground clearance                            | m4 0.37 m                                         |
| Overall cab width                           | b4 0.89 m                                         |
|                                             | a4 12 °                                           |
| Tilt-up angle                               |                                                   |
| Tilt-down angle                             | a5 114°                                           |
| External turning radius (over tyres)        | Wa1 3.94 m                                        |
| Unladen weight (with forks)                 | 11630 kg                                          |
| Overall weight                              | 11600 kg                                          |
| Tires type                                  | Pneumatic                                         |
| Standard tires                              | Alliance 400/80 - 24 -162A8                       |
| Forks length / width / section              | I / e / s 1200 mm x 125 mm / 50 mm                |
| Performances                                |                                                   |
| Lifting                                     | 17.30 s                                           |
| Lowering                                    | 12.70 s                                           |
| Extension                                   | 16.10 s                                           |
| Retraction                                  | 15.60 s                                           |
| Crowd                                       | 5 s                                               |
| Dump                                        | 4 s                                               |
| Engine                                      |                                                   |
| Engine brand                                | Perkins                                           |
| Engine norm                                 | Stage IIIA                                        |
| Engine model                                | 1104D-44TA                                        |
| Number of cylinders / Capacity of cylinders | 4 - 4400 cm³                                      |
| I.C. Engine power rating - Power            | 101 Hp / 74.50 kW                                 |
| Max. torque / Engine rotation               | 400 Nm @ 1400 rpm                                 |
| Drawbar pull (Laden)                        | 10000 daN                                         |
| Transmission                                |                                                   |
| Transmission type                           | Torque converter                                  |
| Number of gears (forward / reverse)         | 4 / 4                                             |
| Max. travel speed                           | 24.90 km/h                                        |
| Parking brake                               | Automatic Negative Hand-brake                     |
|                                             | Oil-immersed multi-discs braking on front & rea   |
| Service brake                               | axles                                             |
| Hydraulics                                  |                                                   |
| Hydraulic pump type                         | Gear pump                                         |
| Hydraulic flow / Pressure                   | 167 l/min-270 bar                                 |
| Tank capacities                             |                                                   |
| Engine oil                                  | 11.40                                             |
| Hydraulic oil                               | 1351                                              |
| Fuel tank                                   | 140                                               |
| Noise and vibration                         |                                                   |
| Noise at driving position (LpA)             | 82 dB                                             |
| Noise to environment (LwA)                  | 105 dB                                            |
| Vibration on hands/arms                     | < 2.50 m/s²                                       |
| Miscellaneous                               | × 2.30 m/S                                        |
|                                             | 2/2                                               |
| Steering wheels (front / rear)              | 2/2                                               |
| Drive wheels (front / rear)                 | 2 / 2                                             |
| Safety cab homologation                     | ROPS - FOPS level 2 cab                           |
| Controls                                    | JSM                                               |