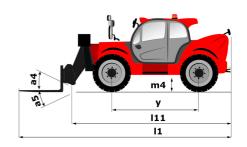

# MT-X 1840

|                                             | MT-x 1840 Created on May 1, 2024 at 12:46:31 AM l |
|---------------------------------------------|---------------------------------------------------|
| Capacities                                  | Metric                                            |
| Max. capacity                               | 4000 kg                                           |
| Max. lifting height                         | 17.55 m                                           |
| Max. outreach                               | 13.08 m                                           |
| Breakout force with bucket                  | 7500 daN                                          |
| Weight and dimensions                       |                                                   |
| Overall length to carriage                  | l11 6.16 m                                        |
| Length to face of forks                     | 12 6.27 m                                         |
| Overall width                               | b1 2.42 m                                         |
| Overall height                              | h17 2.45 m                                        |
| Wheelbase                                   | y 3.07 m                                          |
| Ground clearance                            | m4 0.37 m                                         |
| Overall cab width                           | b4 0.89 m                                         |
|                                             | a4 12 °                                           |
| Tilt-up angle                               |                                                   |
| Tilt-down angle                             | a5 114°                                           |
| External turning radius (over tyres)        | Wa1 3.94 m                                        |
| Unladen weight (with forks)                 | 11630 kg                                          |
| Overall weight                              | 11600 kg                                          |
| Tires type                                  | Pneumatic                                         |
| Standard tires                              | Alliance 400/80 - 24 -162A8                       |
| Forks length / width / section              | I / e / s 1200 mm x 125 mm / 50 mm                |
| Performances                                |                                                   |
| Lifting                                     | 17.30 s                                           |
| Lowering                                    | 12.70 s                                           |
| Extension                                   | 16.10 s                                           |
| Retraction                                  | 15.60 s                                           |
| Crowd                                       | 5 s                                               |
| Dump                                        | 4 s                                               |
| Engine                                      |                                                   |
| Engine brand                                | Perkins                                           |
| Engine norm                                 | Stage IIIA                                        |
| Engine model                                | 1104D-44TA                                        |
| Number of cylinders / Capacity of cylinders | 4 - 4400 cm³                                      |
| I.C. Engine power rating - Power            | 101 Hp / 74.50 kW                                 |
| Max. torque / Engine rotation               | 400 Nm @ 1400 rpm                                 |
| Drawbar pull (Laden)                        | 10000 daN                                         |
| Transmission                                |                                                   |
| Transmission type                           | Torque converter                                  |
| Number of gears (forward / reverse)         | 4 / 4                                             |
| Max. travel speed                           | 24.90 km/h                                        |
| Parking brake                               | Automatic Negative Hand-brake                     |
|                                             | Oil-immersed multi-discs braking on front & rea   |
| Service brake                               | axles                                             |
| Hydraulics                                  |                                                   |
| Hydraulic pump type                         | Gear pump                                         |
| Hydraulic flow / Pressure                   | 167 l/min-270 bar                                 |
| Tank capacities                             |                                                   |
| Engine oil                                  | 11.40                                             |
| Hydraulic oil                               | 1351                                              |
| Fuel tank                                   | 140                                               |
| Noise and vibration                         |                                                   |
| Noise at driving position (LpA)             | 82 dB                                             |
| Noise to environment (LwA)                  | 105 dB                                            |
| Vibration on hands/arms                     | < 2.50 m/s²                                       |
| Miscellaneous                               | × 2.30 m/S                                        |
|                                             | 2/2                                               |
| Steering wheels (front / rear)              | 2/2                                               |
| Drive wheels (front / rear)                 | 2 / 2                                             |
| Safety cab homologation                     | ROPS - FOPS level 2 cab                           |
| Controls                                    | JSM                                               |

# MT-X 1840 - Dimensional drawing