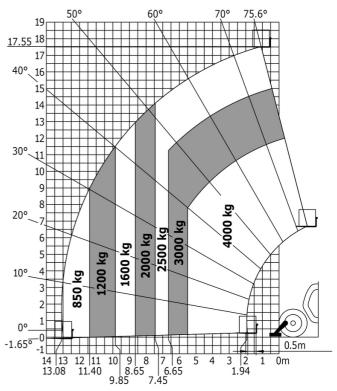

### MT-X 1840 - Load chart

Machine on tyres with forks - with levelling device Metric

## 40° 12 11 10 30° 9 1600 kg 2000 kg 2500 kg 3000 kg 20° 5 1200 kg 900 kg/ 600 kg 10° 0 0.5m -4.64°. 10 9 9.60 8.65 8 7 6 5 4 3 2 7.20 5.40 3.90 2.65 6.40 4.70 3.40 2.05