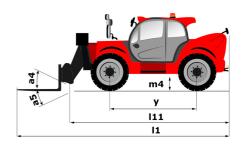

# MT-X 1840

|                                             | <b>мт-х 1840</b> Created on 19 May 2024 at 12:45:37 AM U |
|---------------------------------------------|----------------------------------------------------------|
| Capacities                                  | Metric                                                   |
| Max. capacity                               | 4000 kg                                                  |
| Max. lifting height                         | 17.55 m                                                  |
| Max. outreach                               | 13.08 m                                                  |
| Breakout force with bucket                  | 7500 daN                                                 |
| Weight and dimensions                       |                                                          |
| Overall length to carriage                  | l11 6.16 m                                               |
| Length to face of forks                     | 12 6.27 m                                                |
| Overall width                               | b1 2.42 m                                                |
|                                             | h17 2.45 m                                               |
| Overall height                              |                                                          |
| Wheelbase                                   | y 3.07 m                                                 |
| Ground clearance                            | m4 0.37 m                                                |
| Overall cab width                           | b4 0.89 m                                                |
| Tilt-up angle                               | a4 12 °                                                  |
| Tilt-down angle                             | a5 114°                                                  |
| External turning radius (over tyres)        | Wa1 3.94 m                                               |
| Unladen weight (with forks)                 | 11630 kg                                                 |
| Overall weight                              | 11600 kg                                                 |
| Tires type                                  | Pneumatic                                                |
| Standard tires                              | Alliance 400/80 - 24 -162A8                              |
| Forks length / width / section              | I / e / s 1200 mm x 125 mm / 50 mm                       |
| Performances                                |                                                          |
| Lifting                                     | 17.30 s                                                  |
| Lowering                                    | 12.70 s                                                  |
| Extension                                   | 16.10 s                                                  |
| Retraction                                  | 15.60 s                                                  |
| Crowd                                       | 5 s                                                      |
|                                             | 4 s                                                      |
| Dump                                        | 4 5                                                      |
| Engine                                      | Duking                                                   |
| Engine brand                                | Perkins                                                  |
| Engine norm                                 | Stage IIIA                                               |
| Engine model                                | 1104D-44TA                                               |
| Number of cylinders / Capacity of cylinders | 4 - 4400 cm³                                             |
| I.C. Engine power rating - Power            | 101 Hp / 74.50 kW                                        |
| Max. torque / Engine rotation               | 400 Nm @ 1400 rpm                                        |
| Drawbar pull (Laden)                        | 10000 daN                                                |
| Transmission                                |                                                          |
| Transmission type                           | Torque converter                                         |
| Number of gears (forward / reverse)         | 4 / 4                                                    |
| Max. travel speed                           | 24.90 km/h                                               |
| Parking brake                               | Automatic Negative Hand-brake                            |
|                                             | Oil-immersed multi-discs braking on front & real         |
| Service brake                               | axles                                                    |
| Hydraulics                                  |                                                          |
| Hydraulic pump type                         | Gear pump                                                |
| Hydraulic flow / Pressure                   | 167 l/min-270 bar                                        |
| Tank capacities                             |                                                          |
| Engine oil                                  | 11.40                                                    |
| Hydraulic oil                               | 135 I                                                    |
| Fuel tank                                   | 140 l                                                    |
| Noise and vibration                         |                                                          |
| Noise at driving position (LpA)             | 82 dB                                                    |
| Noise to environment (LwA)                  | 105 dB                                                   |
| • •                                         |                                                          |
| Vibration on hands/arms                     | < 2.50 m/s <sup>2</sup>                                  |
| Miscellaneous                               |                                                          |
| Steering wheels (front / rear)              | 2/2                                                      |
| Drive wheels (front / rear)                 | 2/2                                                      |
| Safety cab homologation                     | ROPS - FOPS level 2 cab                                  |

# MT-X 1840 - Dimensional drawing