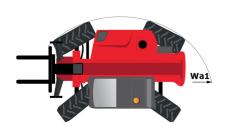

# MT-X 1840

|                                             | <b>мт-х 1840</b> Created on 19 May 2024 at 12:45:37 AM U |
|---------------------------------------------|----------------------------------------------------------|
| Capacities                                  | Metric                                                   |
| Max. capacity                               | 4000 kg                                                  |
| Max. lifting height                         | 17.55 m                                                  |
| Max. outreach                               | 13.08 m                                                  |
| Breakout force with bucket                  | 7500 daN                                                 |
| Weight and dimensions                       |                                                          |
| Overall length to carriage                  | l11 6.16 m                                               |
| Length to face of forks                     | 12 6.27 m                                                |
| Overall width                               | b1 2.42 m                                                |
|                                             | h17 2.45 m                                               |
| Overall height                              |                                                          |
| Wheelbase                                   | y 3.07 m                                                 |
| Ground clearance                            | m4 0.37 m                                                |
| Overall cab width                           | b4 0.89 m                                                |
| Tilt-up angle                               | a4 12 °                                                  |
| Tilt-down angle                             | a5 114°                                                  |
| External turning radius (over tyres)        | Wa1 3.94 m                                               |
| Unladen weight (with forks)                 | 11630 kg                                                 |
| Overall weight                              | 11600 kg                                                 |
| Tires type                                  | Pneumatic                                                |
| Standard tires                              | Alliance 400/80 - 24 -162A8                              |
| Forks length / width / section              | I / e / s 1200 mm x 125 mm / 50 mm                       |
| Performances                                |                                                          |
| Lifting                                     | 17.30 s                                                  |
| Lowering                                    | 12.70 s                                                  |
| Extension                                   | 16.10 s                                                  |
| Retraction                                  | 15.60 s                                                  |
| Crowd                                       | 5 s                                                      |
|                                             | 4 s                                                      |
| Dump                                        | 4 5                                                      |
| Engine                                      | Duking                                                   |
| Engine brand                                | Perkins                                                  |
| Engine norm                                 | Stage IIIA                                               |
| Engine model                                | 1104D-44TA                                               |
| Number of cylinders / Capacity of cylinders | 4 - 4400 cm³                                             |
| I.C. Engine power rating - Power            | 101 Hp / 74.50 kW                                        |
| Max. torque / Engine rotation               | 400 Nm @ 1400 rpm                                        |
| Drawbar pull (Laden)                        | 10000 daN                                                |
| Transmission                                |                                                          |
| Transmission type                           | Torque converter                                         |
| Number of gears (forward / reverse)         | 4 / 4                                                    |
| Max. travel speed                           | 24.90 km/h                                               |
| Parking brake                               | Automatic Negative Hand-brake                            |
|                                             | Oil-immersed multi-discs braking on front & real         |
| Service brake                               | axles                                                    |
| Hydraulics                                  |                                                          |
| Hydraulic pump type                         | Gear pump                                                |
| Hydraulic flow / Pressure                   | 167 l/min-270 bar                                        |
| Tank capacities                             |                                                          |
| Engine oil                                  | 11.40                                                    |
| Hydraulic oil                               | 135 I                                                    |
| Fuel tank                                   | 140 l                                                    |
| Noise and vibration                         |                                                          |
| Noise at driving position (LpA)             | 82 dB                                                    |
| Noise to environment (LwA)                  | 105 dB                                                   |
| • •                                         |                                                          |
| Vibration on hands/arms                     | < 2.50 m/s <sup>2</sup>                                  |
| Miscellaneous                               |                                                          |
| Steering wheels (front / rear)              | 2/2                                                      |
| Drive wheels (front / rear)                 | 2/2                                                      |
| Safety cab homologation                     | ROPS - FOPS level 2 cab                                  |