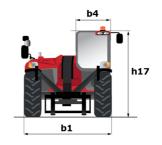

# MT-X 1840

|                                             | <b>мт-х 1840</b> Created on 19 May 2024 at 12:45:37 AM U |
|---------------------------------------------|----------------------------------------------------------|
| Capacities                                  | Metric                                                   |
| Max. capacity                               | 4000 kg                                                  |
| Max. lifting height                         | 17.55 m                                                  |
| Max. outreach                               | 13.08 m                                                  |
| Breakout force with bucket                  | 7500 daN                                                 |
| Weight and dimensions                       |                                                          |
| Overall length to carriage                  | l11 6.16 m                                               |
| Length to face of forks                     | 12 6.27 m                                                |
| Overall width                               | b1 2.42 m                                                |
|                                             | h17 2.45 m                                               |
| Overall height                              |                                                          |
| Wheelbase                                   | y 3.07 m                                                 |
| Ground clearance                            | m4 0.37 m                                                |
| Overall cab width                           | b4 0.89 m                                                |
| Tilt-up angle                               | a4 12 °                                                  |
| Tilt-down angle                             | a5 114°                                                  |
| External turning radius (over tyres)        | Wa1 3.94 m                                               |
| Unladen weight (with forks)                 | 11630 kg                                                 |
| Overall weight                              | 11600 kg                                                 |
| Tires type                                  | Pneumatic                                                |
| Standard tires                              | Alliance 400/80 - 24 -162A8                              |
| Forks length / width / section              | I / e / s 1200 mm x 125 mm / 50 mm                       |
| Performances                                |                                                          |
| Lifting                                     | 17.30 s                                                  |
| Lowering                                    | 12.70 s                                                  |
| Extension                                   | 16.10 s                                                  |
| Retraction                                  | 15.60 s                                                  |
| Crowd                                       | 5 s                                                      |
|                                             | 4 s                                                      |
| Dump                                        | 4 5                                                      |
| Engine                                      | Duking                                                   |
| Engine brand                                | Perkins                                                  |
| Engine norm                                 | Stage IIIA                                               |
| Engine model                                | 1104D-44TA                                               |
| Number of cylinders / Capacity of cylinders | 4 - 4400 cm³                                             |
| I.C. Engine power rating - Power            | 101 Hp / 74.50 kW                                        |
| Max. torque / Engine rotation               | 400 Nm @ 1400 rpm                                        |
| Drawbar pull (Laden)                        | 10000 daN                                                |
| Transmission                                |                                                          |
| Transmission type                           | Torque converter                                         |
| Number of gears (forward / reverse)         | 4 / 4                                                    |
| Max. travel speed                           | 24.90 km/h                                               |
| Parking brake                               | Automatic Negative Hand-brake                            |
|                                             | Oil-immersed multi-discs braking on front & real         |
| Service brake                               | axles                                                    |
| Hydraulics                                  |                                                          |
| Hydraulic pump type                         | Gear pump                                                |
| Hydraulic flow / Pressure                   | 167 l/min-270 bar                                        |
| Tank capacities                             |                                                          |
| Engine oil                                  | 11.40                                                    |
| Hydraulic oil                               | 135 I                                                    |
| Fuel tank                                   | 140 l                                                    |
| Noise and vibration                         |                                                          |
| Noise at driving position (LpA)             | 82 dB                                                    |
| Noise to environment (LwA)                  | 105 dB                                                   |
| • •                                         |                                                          |
| Vibration on hands/arms                     | < 2.50 m/s <sup>2</sup>                                  |
| Miscellaneous                               |                                                          |
| Steering wheels (front / rear)              | 2/2                                                      |
| Drive wheels (front / rear)                 | 2/2                                                      |
| Safety cab homologation                     | ROPS - FOPS level 2 cab                                  |

# MT-X 1840 - Dimensional drawing