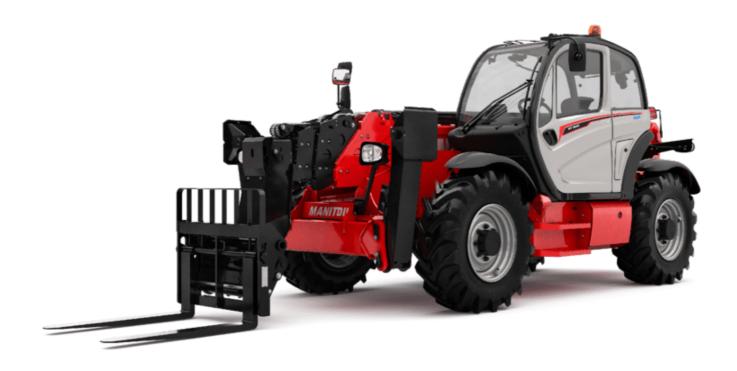

Technical sheet:

# MT-X 1840

|                                             | мт-х 1840 Created on April 29, 2024 at 3:46:06 PM U |
|---------------------------------------------|-----------------------------------------------------|
| Capacities                                  | Metric                                              |
| Max. capacity                               | 4000 kg                                             |
| Max. lifting height                         | 17.55 m                                             |
| Max. outreach                               | 13.08 m                                             |
| Breakout force with bucket                  | 7500 daN                                            |
| Weight and dimensions                       |                                                     |
| Overall length to carriage                  | l11 6.16 m                                          |
| Length to face of forks                     | 12 6.27 m                                           |
| Overall width                               | b1 2.42 m                                           |
| Overall height                              | h17 2.45 m                                          |
| Wheelbase                                   | y 3.07 m                                            |
| Ground clearance                            | m4 0.37 m                                           |
| Overall cab width                           | b4 0.89 m                                           |
|                                             | a4 12 °                                             |
| Tilt-up angle                               |                                                     |
| Tilt-down angle                             | a5 114°                                             |
| External turning radius (over tyres)        | Wa1 3.94 m                                          |
| Unladen weight (with forks)                 | 11630 kg                                            |
| Overall weight                              | 11600 kg                                            |
| Tires type                                  | Pneumatic                                           |
| Standard tires                              | Alliance 400/80 - 24 -162A8                         |
| Forks length / width / section              | I / e / s 1200 mm x 125 mm / 50 mm                  |
| Performances                                |                                                     |
| Lifting                                     | 17.30 s                                             |
| Lowering                                    | 12.70 s                                             |
| Extension                                   | 16.10 s                                             |
| Retraction                                  | 15.60 s                                             |
| Crowd                                       | 5 s                                                 |
| Dump                                        | 4 s                                                 |
| Engine                                      |                                                     |
| Engine brand                                | Perkins                                             |
| Engine norm                                 | Stage IIIA                                          |
| Engine model                                | 1104D-44TA                                          |
| Number of cylinders / Capacity of cylinders | 4 - 4400 cm³                                        |
| I.C. Engine power rating - Power            | 101 Hp / 74.50 kW                                   |
| Max. torque / Engine rotation               | 400 Nm @ 1400 rpm                                   |
| Drawbar pull (Laden)                        | 10000 daN                                           |
| Transmission                                |                                                     |
| Transmission type                           | Torque converter                                    |
| Number of gears (forward / reverse)         | 4 / 4                                               |
| Max. travel speed                           | 24.90 km/h                                          |
| Parking brake                               | Automatic Negative Hand-brake                       |
| Service brake                               | Oil-immersed multi-discs braking on front & rear    |
|                                             | axles                                               |
| Hydraulics                                  |                                                     |
| Hydraulic pump type                         | Gear pump                                           |
| Hydraulic flow / Pressure                   | 167 l/min-270 bar                                   |
| Tank capacities                             |                                                     |
| Engine oil                                  | 11.40                                               |
| Hydraulic oil                               | 135                                                 |
| Fuel tank                                   | 140 l                                               |
| Noise and vibration                         |                                                     |
| Noise at driving position (LpA)             | 82 dB                                               |
| Noise to environment (LwA)                  | 105 dB                                              |
| Vibration on hands/arms                     | < 2.50 m/s <sup>2</sup>                             |
| Miscellaneous                               |                                                     |
| Steering wheels (front / rear)              | 2/2                                                 |
| Drive wheels (front / rear)                 | 2/2                                                 |
| Safety cab homologation                     | ROPS - FOPS level 2 cab                             |
| Controls                                    | JSM                                                 |