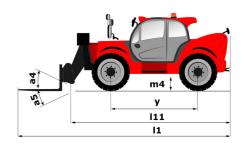

# MT-X 1840

|                                             | мт-х 1840 Created on April 29, 2024 at 3:46:06 PM U |
|---------------------------------------------|-----------------------------------------------------|
| Capacities                                  | Metric                                              |
| Max. capacity                               | 4000 kg                                             |
| Max. lifting height                         | 17.55 m                                             |
| Max. outreach                               | 13.08 m                                             |
| Breakout force with bucket                  | 7500 daN                                            |
| Weight and dimensions                       |                                                     |
| Overall length to carriage                  | l11 6.16 m                                          |
| Length to face of forks                     | 12 6.27 m                                           |
| Overall width                               | b1 2.42 m                                           |
| Overall height                              | h17 2.45 m                                          |
| Wheelbase                                   | y 3.07 m                                            |
| Ground clearance                            | m4 0.37 m                                           |
| Overall cab width                           | b4 0.89 m                                           |
|                                             | a4 12 °                                             |
| Tilt-up angle                               |                                                     |
| Tilt-down angle                             | a5 114°                                             |
| External turning radius (over tyres)        | Wa1 3.94 m                                          |
| Unladen weight (with forks)                 | 11630 kg                                            |
| Overall weight                              | 11600 kg                                            |
| Tires type                                  | Pneumatic                                           |
| Standard tires                              | Alliance 400/80 - 24 -162A8                         |
| Forks length / width / section              | I / e / s 1200 mm x 125 mm / 50 mm                  |
| Performances                                |                                                     |
| Lifting                                     | 17.30 s                                             |
| Lowering                                    | 12.70 s                                             |
| Extension                                   | 16.10 s                                             |
| Retraction                                  | 15.60 s                                             |
| Crowd                                       | 5 s                                                 |
| Dump                                        | 4 s                                                 |
| Engine                                      |                                                     |
| Engine brand                                | Perkins                                             |
| Engine norm                                 | Stage IIIA                                          |
| Engine model                                | 1104D-44TA                                          |
| Number of cylinders / Capacity of cylinders | 4 - 4400 cm³                                        |
| I.C. Engine power rating - Power            | 101 Hp / 74.50 kW                                   |
| Max. torque / Engine rotation               | 400 Nm @ 1400 rpm                                   |
| Drawbar pull (Laden)                        | 10000 daN                                           |
| Transmission                                |                                                     |
| Transmission type                           | Torque converter                                    |
| Number of gears (forward / reverse)         | 4 / 4                                               |
| Max. travel speed                           | 24.90 km/h                                          |
| Parking brake                               | Automatic Negative Hand-brake                       |
| Service brake                               | Oil-immersed multi-discs braking on front & rear    |
|                                             | axles                                               |
| Hydraulics                                  |                                                     |
| Hydraulic pump type                         | Gear pump                                           |
| Hydraulic flow / Pressure                   | 167 l/min-270 bar                                   |
| Tank capacities                             |                                                     |
| Engine oil                                  | 11.40                                               |
| Hydraulic oil                               | 135                                                 |
| Fuel tank                                   | 140 l                                               |
| Noise and vibration                         |                                                     |
| Noise at driving position (LpA)             | 82 dB                                               |
| Noise to environment (LwA)                  | 105 dB                                              |
| Vibration on hands/arms                     | < 2.50 m/s <sup>2</sup>                             |
| Miscellaneous                               |                                                     |
| Steering wheels (front / rear)              | 2/2                                                 |
| Drive wheels (front / rear)                 | 2/2                                                 |
| Safety cab homologation                     | ROPS - FOPS level 2 cab                             |
| Controls                                    | JSM                                                 |

# MT-X 1840 - Dimensional drawing