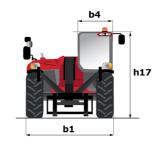

# MT-X 1840

|                                             | мт-х 1840 Created on April 29, 2024 at 3:46:06 PM U |
|---------------------------------------------|-----------------------------------------------------|
| Capacities                                  | Metric                                              |
| Max. capacity                               | 4000 kg                                             |
| Max. lifting height                         | 17.55 m                                             |
| Max. outreach                               | 13.08 m                                             |
| Breakout force with bucket                  | 7500 daN                                            |
| Weight and dimensions                       |                                                     |
| Overall length to carriage                  | l11 6.16 m                                          |
| Length to face of forks                     | 12 6.27 m                                           |
| Overall width                               | b1 2.42 m                                           |
| Overall height                              | h17 2.45 m                                          |
| Wheelbase                                   | y 3.07 m                                            |
| Ground clearance                            | m4 0.37 m                                           |
| Overall cab width                           | b4 0.89 m                                           |
|                                             | a4 12 °                                             |
| Tilt-up angle                               |                                                     |
| Tilt-down angle                             | a5 114°                                             |
| External turning radius (over tyres)        | Wa1 3.94 m                                          |
| Unladen weight (with forks)                 | 11630 kg                                            |
| Overall weight                              | 11600 kg                                            |
| Tires type                                  | Pneumatic                                           |
| Standard tires                              | Alliance 400/80 - 24 -162A8                         |
| Forks length / width / section              | I / e / s 1200 mm x 125 mm / 50 mm                  |
| Performances                                |                                                     |
| Lifting                                     | 17.30 s                                             |
| Lowering                                    | 12.70 s                                             |
| Extension                                   | 16.10 s                                             |
| Retraction                                  | 15.60 s                                             |
| Crowd                                       | 5 s                                                 |
| Dump                                        | 4 s                                                 |
| Engine                                      |                                                     |
| Engine brand                                | Perkins                                             |
| Engine norm                                 | Stage IIIA                                          |
| Engine model                                | 1104D-44TA                                          |
| Number of cylinders / Capacity of cylinders | 4 - 4400 cm³                                        |
| I.C. Engine power rating - Power            | 101 Hp / 74.50 kW                                   |
| Max. torque / Engine rotation               | 400 Nm @ 1400 rpm                                   |
| Drawbar pull (Laden)                        | 10000 daN                                           |
| Transmission                                |                                                     |
| Transmission type                           | Torque converter                                    |
| Number of gears (forward / reverse)         | 4 / 4                                               |
| Max. travel speed                           | 24.90 km/h                                          |
| Parking brake                               | Automatic Negative Hand-brake                       |
| Service brake                               | Oil-immersed multi-discs braking on front & rear    |
|                                             | axles                                               |
| Hydraulics                                  |                                                     |
| Hydraulic pump type                         | Gear pump                                           |
| Hydraulic flow / Pressure                   | 167 l/min-270 bar                                   |
| Tank capacities                             |                                                     |
| Engine oil                                  | 11.40                                               |
| Hydraulic oil                               | 135                                                 |
| Fuel tank                                   | 140 l                                               |
| Noise and vibration                         |                                                     |
| Noise at driving position (LpA)             | 82 dB                                               |
| Noise to environment (LwA)                  | 105 dB                                              |
| Vibration on hands/arms                     | < 2.50 m/s <sup>2</sup>                             |
| Miscellaneous                               |                                                     |
| Steering wheels (front / rear)              | 2/2                                                 |
| Drive wheels (front / rear)                 | 2/2                                                 |
| Safety cab homologation                     | ROPS - FOPS level 2 cab                             |
| Controls                                    | JSM                                                 |

# MT-X 1840 - Dimensional drawing