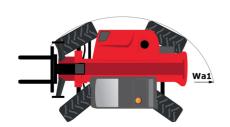

# MT-X 1840

|                                             | мт-х 1840 Created on April 29, 2024 at 3:46:06 PM U |
|---------------------------------------------|-----------------------------------------------------|
| Capacities                                  | Metric                                              |
| Max. capacity                               | 4000 kg                                             |
| Max. lifting height                         | 17.55 m                                             |
| Max. outreach                               | 13.08 m                                             |
| Breakout force with bucket                  | 7500 daN                                            |
| Weight and dimensions                       |                                                     |
| Overall length to carriage                  | l11 6.16 m                                          |
| Length to face of forks                     | 12 6.27 m                                           |
| Overall width                               | b1 2.42 m                                           |
| Overall height                              | h17 2.45 m                                          |
| Wheelbase                                   | y 3.07 m                                            |
| Ground clearance                            | m4 0.37 m                                           |
| Overall cab width                           | b4 0.89 m                                           |
|                                             | a4 12 °                                             |
| Tilt-up angle                               |                                                     |
| Tilt-down angle                             | a5 114°                                             |
| External turning radius (over tyres)        | Wa1 3.94 m                                          |
| Unladen weight (with forks)                 | 11630 kg                                            |
| Overall weight                              | 11600 kg                                            |
| Tires type                                  | Pneumatic                                           |
| Standard tires                              | Alliance 400/80 - 24 -162A8                         |
| Forks length / width / section              | I / e / s 1200 mm x 125 mm / 50 mm                  |
| Performances                                |                                                     |
| Lifting                                     | 17.30 s                                             |
| Lowering                                    | 12.70 s                                             |
| Extension                                   | 16.10 s                                             |
| Retraction                                  | 15.60 s                                             |
| Crowd                                       | 5 s                                                 |
| Dump                                        | 4 s                                                 |
| Engine                                      |                                                     |
| Engine brand                                | Perkins                                             |
| Engine norm                                 | Stage IIIA                                          |
| Engine model                                | 1104D-44TA                                          |
| Number of cylinders / Capacity of cylinders | 4 - 4400 cm³                                        |
| I.C. Engine power rating - Power            | 101 Hp / 74.50 kW                                   |
| Max. torque / Engine rotation               | 400 Nm @ 1400 rpm                                   |
| Drawbar pull (Laden)                        | 10000 daN                                           |
| Transmission                                |                                                     |
| Transmission type                           | Torque converter                                    |
| Number of gears (forward / reverse)         | 4 / 4                                               |
| Max. travel speed                           | 24.90 km/h                                          |
| Parking brake                               | Automatic Negative Hand-brake                       |
| Service brake                               | Oil-immersed multi-discs braking on front & rear    |
|                                             | axles                                               |
| Hydraulics                                  |                                                     |
| Hydraulic pump type                         | Gear pump                                           |
| Hydraulic flow / Pressure                   | 167 l/min-270 bar                                   |
| Tank capacities                             |                                                     |
| Engine oil                                  | 11.40                                               |
| Hydraulic oil                               | 135                                                 |
| Fuel tank                                   | 140 l                                               |
| Noise and vibration                         |                                                     |
| Noise at driving position (LpA)             | 82 dB                                               |
| Noise to environment (LwA)                  | 105 dB                                              |
| Vibration on hands/arms                     | < 2.50 m/s <sup>2</sup>                             |
| Miscellaneous                               |                                                     |
| Steering wheels (front / rear)              | 2/2                                                 |
| Drive wheels (front / rear)                 | 2/2                                                 |
| Safety cab homologation                     | ROPS - FOPS level 2 cab                             |
| Controls                                    | JSM                                                 |

# MT-X 1840 - Dimensional drawing