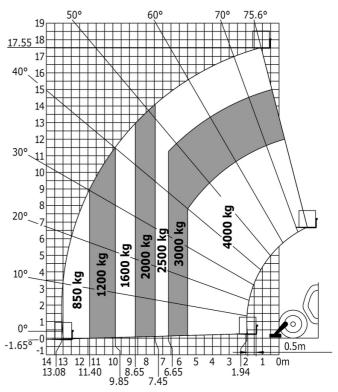

### MT-X 1840 - Load chart

Machine on tyres with forks - with levelling device Metric

## 40° 12 11 10 30° 9 1600 kg 2000 kg 2500 kg 3000 kg 20° 5 1200 kg 900 kg/ 600 kg 10° 0 0.5m -4.64°. 10 9 9.60 8.65 8 7 6 5 4 3 2 7.20 5.40 3.90 2.65 6.40 4.70 3.40 2.05