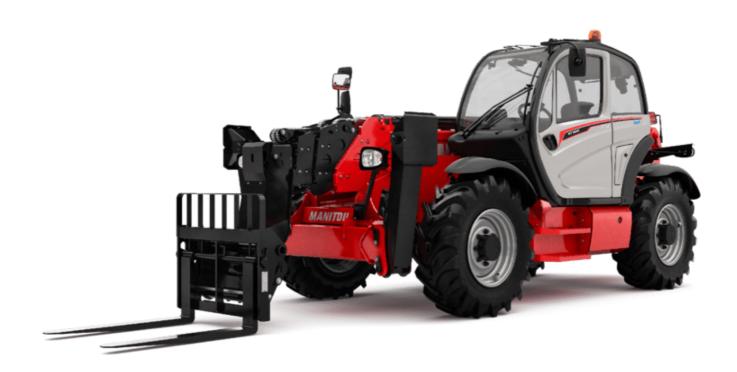

# MT-X 1840

|                                             | <b>мт-х 1840</b> Created on 01 May 2024 at 16:26:02 l |
|---------------------------------------------|-------------------------------------------------------|
| Capacities                                  | Metric                                                |
| Max. capacity                               | 4000 kg                                               |
| Max. lifting height                         | 17.55 m                                               |
| Max. outreach                               | 13.08 m                                               |
| Breakout force with bucket                  | 7500 daN                                              |
| Weight and dimensions                       |                                                       |
| Overall length to carriage                  | l11 6.16 m                                            |
| Length to face of forks                     | 12 6.27 m                                             |
| Overall width                               | b1 2.42 m                                             |
| Overall height                              | h17 2.45 m                                            |
| Wheelbase                                   | y 3.07 m                                              |
| Ground clearance                            | m4 0.37 m                                             |
| Overall cab width                           | b4 0.89 m                                             |
| Tilt-up angle                               | a4 12 °                                               |
| Tilt-down angle                             | a5 114°                                               |
| External turning radius (over tyres)        | Wa1 3.94 m                                            |
| Unladen weight (with forks)                 | 11630 kg                                              |
| Overall weight                              | 11600 kg                                              |
| Tires type                                  | Pneumatic                                             |
| Standard tires                              | Alliance 400/80 - 24 -162A8                           |
| Forks length / width / section              | I / e / s 1200 mm x 125 mm / 50 mm                    |
| Performances                                |                                                       |
| Lifting                                     | 17.30 s                                               |
| Lowering                                    | 12.70 s                                               |
| Extension                                   | 16.10 s                                               |
| Retraction                                  | 15.60 s                                               |
| Crowd                                       | 5 s                                                   |
| Dump                                        | 4 s                                                   |
| Engine                                      |                                                       |
| Engine brand                                | Perkins                                               |
| Engine norm                                 | Stage IIIA                                            |
| Engine model                                | 1104D-44TA                                            |
| Number of cylinders / Capacity of cylinders | 4 - 4400 cm³                                          |
| I.C. Engine power rating - Power            | 101 Hp / 74.50 kW                                     |
| Max. torque / Engine rotation               | 400 Nm @ 1400 rpm                                     |
| Drawbar pull (Laden)                        | 10000 daN                                             |
| Transmission                                |                                                       |
| Transmission type                           | Torque converter                                      |
| Number of gears (forward / reverse)         | 4/4                                                   |
| Max. travel speed                           | 24.90 km/h                                            |
| Parking brake                               | Automatic Negative Hand-brake                         |
|                                             | Oil-immersed multi-discs braking on front & rea       |
| Service brake                               | axles                                                 |
| Hydraulics                                  |                                                       |
| Hydraulic pump type                         | Gear pump                                             |
| Hydraulic flow / Pressure                   | 167 l/min-270 bar                                     |
| Tank capacities                             |                                                       |
| Engine oil                                  | 11.40                                                 |
| Hydraulic oil                               | 135                                                   |
| Fuel tank                                   | 140                                                   |
| Noise and vibration                         |                                                       |
| Noise at driving position (LpA)             | 82 dB                                                 |
| Noise to environment (LwA)                  | 105 dB                                                |
| Vibration on hands/arms                     | < 2.50 m/s²                                           |
| Miscellaneous                               |                                                       |
| Steering wheels (front / rear)              | 2/2                                                   |
| Drive wheels (front / rear)                 | 2/2                                                   |
| Safety cab homologation                     | ROPS - FOPS level 2 cab                               |
| Controls                                    | JSM                                                   |