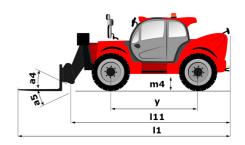

# MT-X 1840

|                                             | <b>мт-х 1840</b> Created on 01 May 2024 at 16:26:02 l |
|---------------------------------------------|-------------------------------------------------------|
| Capacities                                  | Metric                                                |
| Max. capacity                               | 4000 kg                                               |
| Max. lifting height                         | 17.55 m                                               |
| Max. outreach                               | 13.08 m                                               |
| Breakout force with bucket                  | 7500 daN                                              |
| Weight and dimensions                       |                                                       |
| Overall length to carriage                  | l11 6.16 m                                            |
| Length to face of forks                     | 12 6.27 m                                             |
| Overall width                               | b1 2.42 m                                             |
| Overall height                              | h17 2.45 m                                            |
| Wheelbase                                   | y 3.07 m                                              |
| Ground clearance                            | m4 0.37 m                                             |
| Overall cab width                           | b4 0.89 m                                             |
| Tilt-up angle                               | a4 12 °                                               |
| Tilt-down angle                             | a5 114°                                               |
| External turning radius (over tyres)        | Wa1 3.94 m                                            |
| Unladen weight (with forks)                 | 11630 kg                                              |
| Overall weight                              | 11600 kg                                              |
| Tires type                                  | Pneumatic                                             |
| Standard tires                              | Alliance 400/80 - 24 -162A8                           |
| Forks length / width / section              | I / e / s 1200 mm x 125 mm / 50 mm                    |
| Performances                                |                                                       |
| Lifting                                     | 17.30 s                                               |
| Lowering                                    | 12.70 s                                               |
| Extension                                   | 16.10 s                                               |
| Retraction                                  | 15.60 s                                               |
| Crowd                                       | 5 s                                                   |
| Dump                                        | 4 s                                                   |
| Engine                                      |                                                       |
| Engine brand                                | Perkins                                               |
| Engine norm                                 | Stage IIIA                                            |
| Engine model                                | 1104D-44TA                                            |
| Number of cylinders / Capacity of cylinders | 4 - 4400 cm³                                          |
| I.C. Engine power rating - Power            | 101 Hp / 74.50 kW                                     |
| Max. torque / Engine rotation               | 400 Nm @ 1400 rpm                                     |
| Drawbar pull (Laden)                        | 10000 daN                                             |
| Transmission                                |                                                       |
| Transmission type                           | Torque converter                                      |
| Number of gears (forward / reverse)         | 4/4                                                   |
| Max. travel speed                           | 24.90 km/h                                            |
| Parking brake                               | Automatic Negative Hand-brake                         |
|                                             | Oil-immersed multi-discs braking on front & rea       |
| Service brake                               | axles                                                 |
| Hydraulics                                  |                                                       |
| Hydraulic pump type                         | Gear pump                                             |
| Hydraulic flow / Pressure                   | 167 l/min-270 bar                                     |
| Tank capacities                             |                                                       |
| Engine oil                                  | 11.40                                                 |
| Hydraulic oil                               | 135                                                   |
| Fuel tank                                   | 140                                                   |
| Noise and vibration                         |                                                       |
| Noise at driving position (LpA)             | 82 dB                                                 |
| Noise to environment (LwA)                  | 105 dB                                                |
| Vibration on hands/arms                     | < 2.50 m/s²                                           |
| Miscellaneous                               |                                                       |
| Steering wheels (front / rear)              | 2/2                                                   |
| Drive wheels (front / rear)                 | 2/2                                                   |
| Safety cab homologation                     | ROPS - FOPS level 2 cab                               |
| Controls                                    | JSM                                                   |

## MT-X 1840 - Dimensional drawing