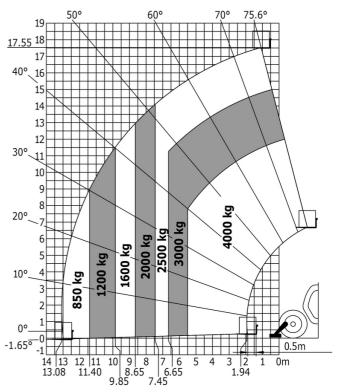

### MT-X 1840 - Load chart

-4.64° -

10 9 9.60 8.65

Machine on tyres with forks - with levelling device Metric

## 

8 7 6 5 4 3 2 7.20 5.40 3.90 2.65 6.40 4.70 3.40 2.05 0.5m