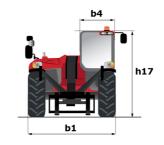

# MT-X 1840

|                                             | <b>мт-х 1840</b> Created on 01 May 2024 at 16:26:02 l |
|---------------------------------------------|-------------------------------------------------------|
| Capacities                                  | Metric                                                |
| Max. capacity                               | 4000 kg                                               |
| Max. lifting height                         | 17.55 m                                               |
| Max. outreach                               | 13.08 m                                               |
| Breakout force with bucket                  | 7500 daN                                              |
| Weight and dimensions                       |                                                       |
| Overall length to carriage                  | l11 6.16 m                                            |
| Length to face of forks                     | 12 6.27 m                                             |
| Overall width                               | b1 2.42 m                                             |
| Overall height                              | h17 2.45 m                                            |
| Wheelbase                                   | y 3.07 m                                              |
| Ground clearance                            | m4 0.37 m                                             |
| Overall cab width                           | b4 0.89 m                                             |
| Tilt-up angle                               | a4 12 °                                               |
| Tilt-down angle                             | a5 114°                                               |
| External turning radius (over tyres)        | Wa1 3.94 m                                            |
| Unladen weight (with forks)                 | 11630 kg                                              |
| Overall weight                              | 11600 kg                                              |
| Tires type                                  | Pneumatic                                             |
| Standard tires                              | Alliance 400/80 - 24 -162A8                           |
| Forks length / width / section              | I / e / s 1200 mm x 125 mm / 50 mm                    |
| Performances                                |                                                       |
| Lifting                                     | 17.30 s                                               |
| Lowering                                    | 12.70 s                                               |
| Extension                                   | 16.10 s                                               |
| Retraction                                  | 15.60 s                                               |
| Crowd                                       | 5 s                                                   |
| Dump                                        | 4 s                                                   |
| Engine                                      |                                                       |
| Engine brand                                | Perkins                                               |
| Engine norm                                 | Stage IIIA                                            |
| Engine model                                | 1104D-44TA                                            |
| Number of cylinders / Capacity of cylinders | 4 - 4400 cm³                                          |
| I.C. Engine power rating - Power            | 101 Hp / 74.50 kW                                     |
| Max. torque / Engine rotation               | 400 Nm @ 1400 rpm                                     |
| Drawbar pull (Laden)                        | 10000 daN                                             |
| Transmission                                |                                                       |
| Transmission type                           | Torque converter                                      |
| Number of gears (forward / reverse)         | 4/4                                                   |
| Max. travel speed                           | 24.90 km/h                                            |
| Parking brake                               | Automatic Negative Hand-brake                         |
|                                             | Oil-immersed multi-discs braking on front & rea       |
| Service brake                               | axles                                                 |
| Hydraulics                                  |                                                       |
| Hydraulic pump type                         | Gear pump                                             |
| Hydraulic flow / Pressure                   | 167 l/min-270 bar                                     |
| Tank capacities                             |                                                       |
| Engine oil                                  | 11.40                                                 |
| Hydraulic oil                               | 135                                                   |
| Fuel tank                                   | 140                                                   |
| Noise and vibration                         |                                                       |
| Noise at driving position (LpA)             | 82 dB                                                 |
| Noise to environment (LwA)                  | 105 dB                                                |
| Vibration on hands/arms                     | < 2.50 m/s²                                           |
| Miscellaneous                               |                                                       |
| Steering wheels (front / rear)              | 2/2                                                   |
| Drive wheels (front / rear)                 | 2/2                                                   |
| Safety cab homologation                     | ROPS - FOPS level 2 cab                               |
| Controls                                    | JSM                                                   |