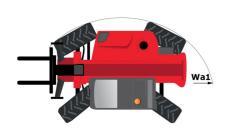

# MT-X 1840

|                                             | <b>мт-х 1840</b> Created on 01 May 2024 at 16:26:02 l |
|---------------------------------------------|-------------------------------------------------------|
| Capacities                                  | Metric                                                |
| Max. capacity                               | 4000 kg                                               |
| Max. lifting height                         | 17.55 m                                               |
| Max. outreach                               | 13.08 m                                               |
| Breakout force with bucket                  | 7500 daN                                              |
| Weight and dimensions                       |                                                       |
| Overall length to carriage                  | l11 6.16 m                                            |
| Length to face of forks                     | 12 6.27 m                                             |
| Overall width                               | b1 2.42 m                                             |
| Overall height                              | h17 2.45 m                                            |
| Wheelbase                                   | y 3.07 m                                              |
| Ground clearance                            | m4 0.37 m                                             |
| Overall cab width                           | b4 0.89 m                                             |
| Tilt-up angle                               | a4 12 °                                               |
| Tilt-down angle                             | a5 114°                                               |
| External turning radius (over tyres)        | Wa1 3.94 m                                            |
| Unladen weight (with forks)                 | 11630 kg                                              |
| Overall weight                              | 11600 kg                                              |
| Tires type                                  | Pneumatic                                             |
| Standard tires                              | Alliance 400/80 - 24 -162A8                           |
| Forks length / width / section              | I / e / s 1200 mm x 125 mm / 50 mm                    |
| Performances                                |                                                       |
| Lifting                                     | 17.30 s                                               |
| Lowering                                    | 12.70 s                                               |
| Extension                                   | 16.10 s                                               |
| Retraction                                  | 15.60 s                                               |
| Crowd                                       | 5 s                                                   |
| Dump                                        | 4 s                                                   |
| Engine                                      |                                                       |
| Engine brand                                | Perkins                                               |
| Engine norm                                 | Stage IIIA                                            |
| Engine model                                | 1104D-44TA                                            |
| Number of cylinders / Capacity of cylinders | 4 - 4400 cm³                                          |
| I.C. Engine power rating - Power            | 101 Hp / 74.50 kW                                     |
| Max. torque / Engine rotation               | 400 Nm @ 1400 rpm                                     |
| Drawbar pull (Laden)                        | 10000 daN                                             |
| Transmission                                |                                                       |
| Transmission type                           | Torque converter                                      |
| Number of gears (forward / reverse)         | 4/4                                                   |
| Max. travel speed                           | 24.90 km/h                                            |
| Parking brake                               | Automatic Negative Hand-brake                         |
|                                             | Oil-immersed multi-discs braking on front & rea       |
| Service brake                               | axles                                                 |
| Hydraulics                                  |                                                       |
| Hydraulic pump type                         | Gear pump                                             |
| Hydraulic flow / Pressure                   | 167 l/min-270 bar                                     |
| Tank capacities                             |                                                       |
| Engine oil                                  | 11.40                                                 |
| Hydraulic oil                               | 135                                                   |
| Fuel tank                                   | 140                                                   |
| Noise and vibration                         |                                                       |
| Noise at driving position (LpA)             | 82 dB                                                 |
| Noise to environment (LwA)                  | 105 dB                                                |
| Vibration on hands/arms                     | < 2.50 m/s²                                           |
| Miscellaneous                               |                                                       |
| Steering wheels (front / rear)              | 2/2                                                   |
| Drive wheels (front / rear)                 | 2/2                                                   |
| Safety cab homologation                     | ROPS - FOPS level 2 cab                               |
| Controls                                    | JSM                                                   |