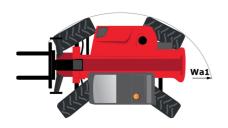

# MT-X 1840

|                                             | <b>мт-х 1840</b> Created on 07 May 2024 at 09:31:42 L |
|---------------------------------------------|-------------------------------------------------------|
| Capacities                                  | Metric                                                |
| Max. capacity                               | 4000 kg                                               |
| Max. lifting height                         | 17.55 m                                               |
| Max. outreach                               | 13.08 m                                               |
| Breakout force with bucket                  | 7500 daN                                              |
| Weight and dimensions                       |                                                       |
| Overall length to carriage                  | l11 6.16 m                                            |
| Length to face of forks                     | l2 6.27 m                                             |
| Overall width                               | b1 2.42 m                                             |
| Overall height                              | h17 2.45 m                                            |
| Wheelbase                                   | y 3.07 m                                              |
| Ground clearance                            | m4 0.37 m                                             |
| Overall cab width                           | b4 0.89 m                                             |
| Tilt-up angle                               | a4 12 °                                               |
| Tilt-down angle                             | a5 114 °                                              |
| External turning radius (over tyres)        | Wa1 3.94 m                                            |
| Unladen weight (with forks)                 | 11630 kg                                              |
| Overall weight                              | 11600 kg                                              |
| Tires type                                  | Pneumatic                                             |
| Standard tires                              | Alliance 400/80 - 24 -162A8                           |
| Forks length / width / section              | I / e / s 1200 mm x 125 mm / 50 mm                    |
| Performances                                | 17 6 7 6                                              |
| Lifting                                     | 17.30 s                                               |
| Lowering                                    | 12.70 s                                               |
| Extension                                   | 16.10 s                                               |
| Retraction                                  | 15.60 s                                               |
| Crowd                                       | 5 s                                                   |
| Dump                                        | 4 s                                                   |
| Engine                                      |                                                       |
| Engine brand                                | Perkins                                               |
| Engine norm                                 | Stage IIIA                                            |
| Engine model                                | 1104D-44TA                                            |
| Number of cylinders / Capacity of cylinders | 4 - 4400 cm³                                          |
| I.C. Engine power rating - Power            | 101 Hp / 74.50 kW                                     |
| Max. torque / Engine rotation               | 400 Nm @ 1400 rpm                                     |
| Drawbar pull (Laden)                        | 10000 daN                                             |
| Transmission                                |                                                       |
| Transmission type                           | Torque converter                                      |
| Number of gears (forward / reverse)         | 4/4                                                   |
| Max. travel speed                           | 24.90 km/h                                            |
| Parking brake                               | Automatic Negative Hand-brake                         |
| Service brake                               | Oil-immersed multi-discs braking on front & real      |
|                                             | axles                                                 |
| Hydraulics                                  |                                                       |
| Hydraulic pump type                         | Gear pump                                             |
| Hydraulic flow / Pressure                   | 167 l/min-270 bar                                     |
| Tank capacities                             |                                                       |
| Engine oil                                  | 11.40                                                 |
| Hydraulic oil                               | 135                                                   |
| Fuel tank                                   | 140                                                   |
| Noise and vibration                         | 00.40                                                 |
| Noise at driving position (LpA)             | 82 dB                                                 |
| Noise to environment (LwA)                  | 105 dB                                                |
| Vibration on hands/arms                     | < 2.50 m/s <sup>2</sup>                               |
| Miscellaneous                               |                                                       |
| Steering wheels (front / rear)              | 2/2                                                   |
| Drive wheels (front / rear)                 | 2/2                                                   |
| Safety cab homologation                     | ROPS - FOPS level 2 cab                               |
| Controls                                    | JSM                                                   |

# MT-X 1840 - Dimensional drawing