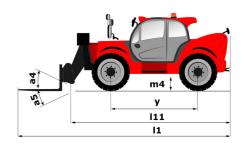

# MT-X 1840

|                                             | <b>мт-х 1840</b> Created on 07 May 2024 at 09:31:42 L |
|---------------------------------------------|-------------------------------------------------------|
| Capacities                                  | Metric                                                |
| Max. capacity                               | 4000 kg                                               |
| Max. lifting height                         | 17.55 m                                               |
| Max. outreach                               | 13.08 m                                               |
| Breakout force with bucket                  | 7500 daN                                              |
| Weight and dimensions                       |                                                       |
| Overall length to carriage                  | l11 6.16 m                                            |
| Length to face of forks                     | l2 6.27 m                                             |
| Overall width                               | b1 2.42 m                                             |
| Overall height                              | h17 2.45 m                                            |
| Wheelbase                                   | y 3.07 m                                              |
| Ground clearance                            | m4 0.37 m                                             |
| Overall cab width                           | b4 0.89 m                                             |
| Tilt-up angle                               | a4 12 °                                               |
| Tilt-down angle                             | a5 114 °                                              |
| External turning radius (over tyres)        | Wa1 3.94 m                                            |
| Unladen weight (with forks)                 | 11630 kg                                              |
| Overall weight                              | 11600 kg                                              |
| Tires type                                  | Pneumatic                                             |
| Standard tires                              | Alliance 400/80 - 24 -162A8                           |
| Forks length / width / section              | I / e / s 1200 mm x 125 mm / 50 mm                    |
| Performances                                | 17 6 7 6                                              |
| Lifting                                     | 17.30 s                                               |
| Lowering                                    | 12.70 s                                               |
| Extension                                   | 16.10 s                                               |
| Retraction                                  | 15.60 s                                               |
| Crowd                                       | 5 s                                                   |
| Dump                                        | 4 s                                                   |
| Engine                                      |                                                       |
| Engine brand                                | Perkins                                               |
| Engine norm                                 | Stage IIIA                                            |
| Engine model                                | 1104D-44TA                                            |
| Number of cylinders / Capacity of cylinders | 4 - 4400 cm³                                          |
| I.C. Engine power rating - Power            | 101 Hp / 74.50 kW                                     |
| Max. torque / Engine rotation               | 400 Nm @ 1400 rpm                                     |
| Drawbar pull (Laden)                        | 10000 daN                                             |
| Transmission                                |                                                       |
| Transmission type                           | Torque converter                                      |
| Number of gears (forward / reverse)         | 4/4                                                   |
| Max. travel speed                           | 24.90 km/h                                            |
| Parking brake                               | Automatic Negative Hand-brake                         |
| Service brake                               | Oil-immersed multi-discs braking on front & real      |
|                                             | axles                                                 |
| Hydraulics                                  |                                                       |
| Hydraulic pump type                         | Gear pump                                             |
| Hydraulic flow / Pressure                   | 167 l/min-270 bar                                     |
| Tank capacities                             |                                                       |
| Engine oil                                  | 11.40                                                 |
| Hydraulic oil                               | 135                                                   |
| Fuel tank                                   | 140                                                   |
| Noise and vibration                         | 00.40                                                 |
| Noise at driving position (LpA)             | 82 dB                                                 |
| Noise to environment (LwA)                  | 105 dB                                                |
| Vibration on hands/arms                     | < 2.50 m/s <sup>2</sup>                               |
| Miscellaneous                               |                                                       |
| Steering wheels (front / rear)              | 2/2                                                   |
| Drive wheels (front / rear)                 | 2/2                                                   |
| Safety cab homologation                     | ROPS - FOPS level 2 cab                               |
| Controls                                    | JSM                                                   |

# MT-X 1840 - Dimensional drawing