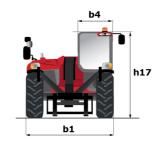

# MT-X 1840

|                                             | <b>мт-х 1840</b> Created on 07 May 2024 at 09:31:42 L |
|---------------------------------------------|-------------------------------------------------------|
| Capacities                                  | Metric                                                |
| Max. capacity                               | 4000 kg                                               |
| Max. lifting height                         | 17.55 m                                               |
| Max. outreach                               | 13.08 m                                               |
| Breakout force with bucket                  | 7500 daN                                              |
| Weight and dimensions                       |                                                       |
| Overall length to carriage                  | l11 6.16 m                                            |
| Length to face of forks                     | l2 6.27 m                                             |
| Overall width                               | b1 2.42 m                                             |
| Overall height                              | h17 2.45 m                                            |
| Wheelbase                                   | y 3.07 m                                              |
| Ground clearance                            | m4 0.37 m                                             |
| Overall cab width                           | b4 0.89 m                                             |
| Tilt-up angle                               | a4 12 °                                               |
| Tilt-down angle                             | a5 114 °                                              |
| External turning radius (over tyres)        | Wa1 3.94 m                                            |
| Unladen weight (with forks)                 | 11630 kg                                              |
| Overall weight                              | 11600 kg                                              |
| Tires type                                  | Pneumatic                                             |
| Standard tires                              | Alliance 400/80 - 24 -162A8                           |
| Forks length / width / section              | I / e / s 1200 mm x 125 mm / 50 mm                    |
| Performances                                | 17 6 7 6                                              |
| Lifting                                     | 17.30 s                                               |
| Lowering                                    | 12.70 s                                               |
| Extension                                   | 16.10 s                                               |
| Retraction                                  | 15.60 s                                               |
| Crowd                                       | 5 s                                                   |
| Dump                                        | 4 s                                                   |
| Engine                                      |                                                       |
| Engine brand                                | Perkins                                               |
| Engine norm                                 | Stage IIIA                                            |
| Engine model                                | 1104D-44TA                                            |
| Number of cylinders / Capacity of cylinders | 4 - 4400 cm³                                          |
| I.C. Engine power rating - Power            | 101 Hp / 74.50 kW                                     |
| Max. torque / Engine rotation               | 400 Nm @ 1400 rpm                                     |
| Drawbar pull (Laden)                        | 10000 daN                                             |
| Transmission                                |                                                       |
| Transmission type                           | Torque converter                                      |
| Number of gears (forward / reverse)         | 4/4                                                   |
| Max. travel speed                           | 24.90 km/h                                            |
| Parking brake                               | Automatic Negative Hand-brake                         |
| Service brake                               | Oil-immersed multi-discs braking on front & real      |
|                                             | axles                                                 |
| Hydraulics                                  |                                                       |
| Hydraulic pump type                         | Gear pump                                             |
| Hydraulic flow / Pressure                   | 167 l/min-270 bar                                     |
| Tank capacities                             |                                                       |
| Engine oil                                  | 11.40                                                 |
| Hydraulic oil                               | 135                                                   |
| Fuel tank                                   | 140                                                   |
| Noise and vibration                         | 00.40                                                 |
| Noise at driving position (LpA)             | 82 dB                                                 |
| Noise to environment (LwA)                  | 105 dB                                                |
| Vibration on hands/arms                     | < 2.50 m/s <sup>2</sup>                               |
| Miscellaneous                               |                                                       |
| Steering wheels (front / rear)              | 2/2                                                   |
| Drive wheels (front / rear)                 | 2/2                                                   |
| Safety cab homologation                     | ROPS - FOPS level 2 cab                               |
| Controls                                    | JSM                                                   |

# MT-X 1840 - Dimensional drawing