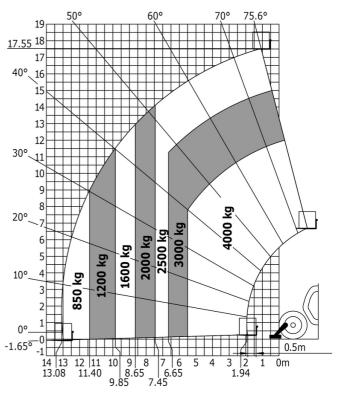

### MT-X 1840 - Load chart

Machine on tyres with forks - with levelling device Metric

### Machine on lowered stabilisers with forks Metric