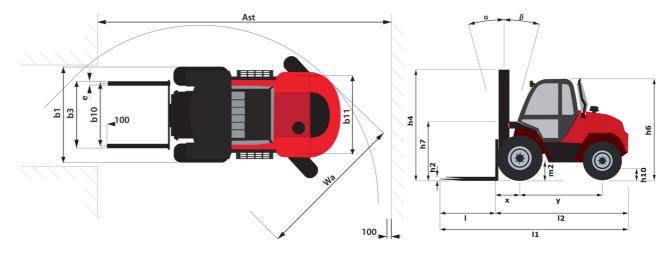

Technical sheet :

|       | Technical characteristics                               |     |
|-------|---------------------------------------------------------|-----|
| 1.1   | Manufacturer                                            |     |
| 1.2   | Model Name                                              |     |
| 1.3   | Power source                                            |     |
| 1.4   | Operator type                                           |     |
| 1.5   | Max. capacity                                           |     |
| 1.6   | Load center of gravity                                  |     |
| 1.8   | Load distance, centre of drive axle to fork             |     |
| 1.9   | Wheelbase                                               |     |
|       | Weight                                                  |     |
| 2.1   | Service weight                                          |     |
| 2.2   | Weight on front axle (laden) / rear axle (laden)        |     |
| 2.3   | Weight on front axle (Unladen) / rear axle (Unladen)    |     |
|       | Wheels                                                  |     |
| 3.1   | Tires type                                              | - 1 |
| 3.2   | Dimensions of front wheels                              |     |
| 3.3   | Dimensions of rear wheels                               |     |
| 3.5   | Number of front wheels / rear wheels                    |     |
| 3.5.2 | Number of drive wheels                                  |     |
| 3.6   | Front wheel gauge                                       |     |
| 5.0   | Dimensions                                              | 1   |
| 4.7   | Height of overhead guard (cabin)                        |     |
| 4.19  | Overall length                                          |     |
| 4.19  | Length to face of forks                                 |     |
|       | Overall width                                           |     |
| 4.21  |                                                         |     |
| 4.22  | Forks section x width x length                          |     |
| 4.23  | Fork carriage ISO 2328 (class/form) A/B                 |     |
| 4.24  | Fork carriage width                                     |     |
| 4.31  | Ground clearance below mast                             |     |
| 4.32  | Ground clearance at centre of wheelbase                 |     |
| 4.35  | Turning radius                                          |     |
|       | Performances                                            |     |
| 5.1   | Travel speed (laden / unladen)                          |     |
| 5.2   | Lifting speed (laden / unladen)                         |     |
| 5.3   | Lowering speed (laden / unladen)                        |     |
| 5.5   | Drawbar pull (Laden / Unladen)                          |     |
| 5.10  | Service brake                                           |     |
|       | Engine                                                  |     |
| 7.1   | Engine brand / model / norm                             |     |
| 7.2   | I.C. Engine power rating                                |     |
| 7.3   | Rated speed                                             |     |
| 7.4   | Number of cylinders / Capacity of cylinders             |     |
|       | Miscellaneous                                           |     |
| 8.1   | Type of drive control                                   | 1   |
| 8.2   | Working hydraulic pressure for attachments              |     |
| 8.3   | Oil flow rate for attachments                           |     |
| 8.4   | Sound level at the driver's ear according to DIN 12 053 |     |