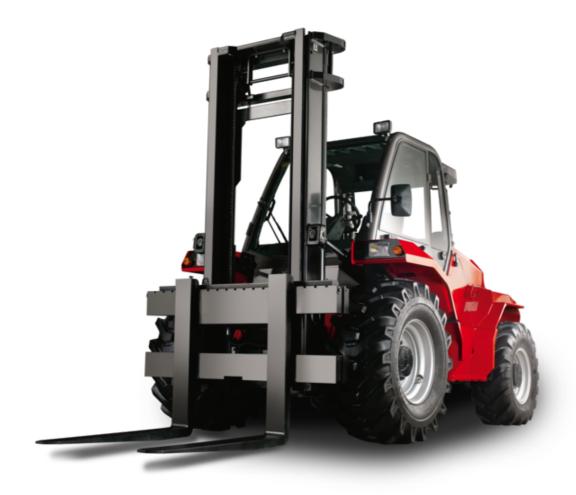

Technical sheet:

## M-X 50-4





|             |