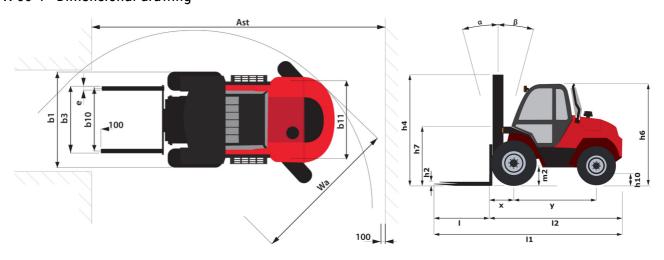

|                     | Hydraulic                                |

## M-X 50-4 - Dimensional drawing



## Characteristics of masts and residual capacities

| Full Visibility Duplex (FVD)                               |    | FVD 30 | FVD 33 | FVD 35 | FVD 37 | FVD 40 | FVD 45 | FVD 50 |
|------------------------------------------------------------|----|--------|--------|--------|--------|--------|--------|--------|
| α - Mast/fork carriage tilt, forward °                     |    | 15     | 15     | 15     | 15     | 15     | 15     | 15     |
| β - Mast/fork carriage tilt, backward                      | ۰  | 15     | 15     | 15     | 15     | 15     | 15     | 15     |
| h1 - Mast lowered height                                   | mm | 2520   | 2670   | 2770   | 2870   | 3020   | 3270   | 3520   |
| h4 - Mast extended height                                  | mm | 4070   | 4370   | 4570