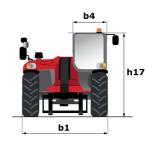

## **MLT-X 625-75 H**

|                                                                   | MLT-X 625-75 H | Created on May 3, 2024 at 11:22:17 AM UT                                                                                                                                                                                                                                                                                                                                                                                                                                                                                                                                                                  |
|-------------------------------------------------------------------|----------------|-----------------------------------------------------------------------------------------------------------------------------------------------------------------------------------------------------------------------------------------------------------------------------------------------------------------------------------------------------------------------------------------------------------------------------------------------------------------------------------------------------------------------------------------------------------------------------------------------------------|
| Capacities                                                        |                | Metric                                                                                                                                                                                                                                                                                                                                                                                                                                                                                                                                                                                                    |
| Max. capacity                                                     | Q              | 2500 kg                                                                                                                                                                                                                                                                                                                                                                                                                                                                                                                                                                                                   |
| Max. lifting height                                               | h3             | 5.90 m                                                                                                                                                                                                                                                                                                                                                                                                                                                                                                                                                                                                    |
| Max. outreach                                                     |                | 3.30 m                                                                                                                                                                                                                                                                                                                                                                                                                                                                                                                                                                                                    |
| Reach at max. height                                              |                | 0.50 m                                                                                                                                                                                                                                                                                                                                                                                                                                                                                                                                                                                                    |
| Breakout force with bucket                                        |                | 4205 daN                                                                                                                                                                                                                                                                                                                                                                                                                                                                                                                                                                                                  |
| Weight and dimensions                                             |                |                                                                                                                                                                                                                                                                                                                                                                                                                                                                                                                                                                                                           |
| Unladen weight (with forks)                                       |                | 4922 kg                                                                                                                                                                                                                                                                                                                                                                                                                                                                                                                                                                                                   |
| Ground clearance                                                  | m4             | 0.38 m                                                                                                                                                                                                                                                                                                                                                                                                                                                                                                                                                                                                    |
| Wheelbase                                                         | у              | 2.30 m                                                                                                                                                                                                                                                                                                                                                                                                                                                                                                                                                                                                    |
| Overall length to carriage (with hitch)                           | ,<br>I11       | 3.90 m                                                                                                                                                                                                                                                                                                                                                                                                                                                                                                                                                                                                    |
| Overall length to carriage (without hitch)                        | 13             | 3.90 m                                                                                                                                                                                                                                                                                                                                                                                                                                                                                                                                                                                                    |
| Front overhang                                                    | .0             | 0.99 m                                                                                                                                                                                                                                                                                                                                                                                                                                                                                                                                                                                                    |
| Overall width                                                     | b1             | 1.81 m                                                                                                                                                                                                                                                                                                                                                                                                                                                                                                                                                                                                    |
| Overall cab width                                                 | b4             | 0.80 m                                                                                                                                                                                                                                                                                                                                                                                                                                                                                                                                                                                                    |
| Overall height                                                    | h17            | 2 m                                                                                                                                                                                                                                                                                                                                                                                                                                                                                                                                                                                                       |
|                                                                   |                | 117 °                                                                                                                                                                                                                                                                                                                                                                                                                                                                                                                                                                                                     |
| Tilt-down angle                                                   | a5             | 117<br>12 °                                                                                                                                                                                                                                                                                                                                                                                                                                                                                                                                                                                               |
| Tilt-up angle                                                     | a4             |                                                                                                                                                                                                                                                                                                                                                                                                                                                                                                                                                                                                           |
| External turning radius (over tyres)                              | Wa1            | 3.31 m                                                                                                                                                                                                                                                                                                                                                                                                                                                                                                                                                                                                    |
| Standard tires                                                    |                | Alliance - A580 - 300/75 R18 142A8                                                                                                                                                                                                                                                                                                                                                                                                                                                                                                                                                                        |
| Drive wheels (front / rear)                                       |                | 2 / 2                                                                                                                                                                                                                                                                                                                                                                                                                                                                                                                                                                                                     |
| Steering wheels (front / rear)                                    |                | 2 / 2                                                                                                                                                                                                                                                                                                                                                                                                                                                                                                                                                                                                     |
| Performances                                                      |                |                                                                                                                                                                                                                                                                                                                                                                                                                                                                                                                                                                                                           |
| Lifting                                                           |                | 7.30 s                                                                                                                                                                                                                                                                                                                                                                                                                                                                                                                                                                                                    |
| Lowering                                                          |                | 4.95 s                                                                                                                                                                                                                                                                                                                                                                                                                                                                                                                                                                                                    |
| Extension                                                         |                | 5.20 s                                                                                                                                                                                                                                                                                                                                                                                                                                                                                                                                                                                                    |
| Retraction                                                        |                | 3.70 s                                                                                                                                                                                                                                                                                                                                                                                                                                                                                                                                                                                                    |
| Crowd                                                             |                | 3.20 s                                                                                                                                                                                                                                                                                                                                                                                                                                                                                                                                                                                                    |
| Dump                                                              |                | 3.20 s                                                                                                                                                                                                                                                                                                                                                                                                                                                                                                                                                                                                    |
| Engine                                                            |                |                                                                                                                                                                                                                                                                                                                                                                                                                                                                                                                                                                                                           |
| Engine brand                                                      |                | Kubota                                                                                                                                                                                                                                                                                                                                                                                                                                                                                                                                                                                                    |
| Engine norm                                                       |                | Stage IIIA                                                                                                                                                                                                                                                                                                                                                                                                                                                                                                                                                                                                |
| Max. fuel sulphur content                                         |                | 500 ppm                                                                                                                                                                                                                                                                                                                                                                                                                                                                                                                                                                                                   |
| Engine model                                                      |                | V3307-DI-T-E3B                                                                                                                                                                                                                                                                                                                                                                                                                                                                                                                                                                                            |
| Number of cylinders - Capacity of cylinders                       |                | 4 - 3331 cm³                                                                                                                                                                                                                                                                                                                                                                                                                                                                                                                                                                                              |
| I.C. Engine power rating / Power                                  |                | 75 Hp / 55.40 kW                                                                                                                                                                                                                                                                                                                                                                                                                                                                                                                                                                                          |
| Max. torque / Engine rotation                                     |                | 265 Nm @1400 rpm                                                                                                                                                                                                                                                                                                                                                                                                                                                                                                                                                                                          |
| Reversible fan                                                    |                | Standard                                                                                                                                                                                                                                                                                                                                                                                                                                                                                                                                                                                                  |
| Engine cooling system                                             |                | Engine Cooling 2 radiators (water + hydraulic oil)                                                                                                                                                                                                                                                                                                                                                                                                                                                                                                                                                        |
| Transmission                                                      |                | 3 3 , , , , , , , , , , , , , , , , , , , , , , , , , , , , , , , , , , , , , , , , , , , , , , , , , , , , , , , , , , , , , , , , , , , , , , , , , , , , , , , , , , , , , , , , , , , , , , , , , , , , , , , , , , , , , , , , , , , , , , , , , , , , , , , , , , , , , , , , , , , , , , , , , , , , , , , , , , , , , , , , , , , , , , , , , , , , , , , , , , , , , , , , , , , , , , , , , , , , , , , , , , , , , , , , , , , , , , , , , , , , , , , , , , , , , , , , , , , , , , , , , , , , , , , , , , , , , , , , , , , , , , , , , , , , , , , , , , , , , , , , , , , , , , , , , , , |
| Transmission type                                                 |                | Hydrostatic                                                                                                                                                                                                                                                                                                                                                                                                                                                                                                                                                                                               |
| Number of gears (forward / reverse)                               |                | 2 / 2                                                                                                                                                                                                                                                                                                                                                                                                                                                                                                                                                                                                     |
| Max. travel speed (may vary according to applicable regulations)  |                | 25 km/h                                                                                                                                                                                                                                                                                                                                                                                                                                                                                                                                                                                                   |
| Differential lock                                                 |                | Limited slip differential on front axle                                                                                                                                                                                                                                                                                                                                                                                                                                                                                                                                                                   |
| Parking brake                                                     |                | Automatic Negative Hand-brake                                                                                                                                                                                                                                                                                                                                                                                                                                                                                                                                                                             |
| Service brake                                                     |                | Oil-Immersed multi-discs braking on front axles                                                                                                                                                                                                                                                                                                                                                                                                                                                                                                                                                           |
| Hydraulics                                                        |                | On-initielsed indid-discs blaking on front axies                                                                                                                                                                                                                                                                                                                                                                                                                                                                                                                                                          |
|                                                                   |                | Coormumn                                                                                                                                                                                                                                                                                                                                                                                                                                                                                                                                                                                                  |
| Hydraulic pump type                                               |                | Gear pump                                                                                                                                                                                                                                                                                                                                                                                                                                                                                                                                                                                                 |
| Hydraulic flow - Pressure                                         |                | 86 I/min - 235 bar                                                                                                                                                                                                                                                                                                                                                                                                                                                                                                                                                                                        |
| Tank capacities                                                   |                | 4.5                                                                                                                                                                                                                                                                                                                                                                                                                                                                                                                                                                                                       |
| Hydraulic oil                                                     |                | 1151                                                                                                                                                                                                                                                                                                                                                                                                                                                                                                                                                                                                      |
| Fuel tank                                                         |                | 63 I                                                                                                                                                                                                                                                                                                                                                                                                                                                                                                                                                                                                      |
| Noise and vibration                                               |                |                                                                                                                                                                                                                                                                                                                                                                                                                                                                                                                                                                                                           |
| Noise at driving position (LpA) tested following NF EN 12053 norm |                | 76 dB                                                                                                                                                                                                                                                                                                                                                                                                                                                                                                                                                                                                     |
| Noise to environment (LwA)                                        |                | 104 dB                                                                                                                                                                                                                                                                                                                                                                                                                                                                                                                                                                                                    |
| Vibration to whole hand/arm                                       |                | < 2.50 m/s <sup>2</sup>                                                                                                                                                                                                                                                                                                                                                                                                                                                                                                                                                                                   |
| Miscellaneous                                                     |                |                                                                                                                                                                                                                                                                                                                                                                                                                                                                                                                                                                                                           |
| Tractor homologation                                              |                |                                                                                                                                                                                                                                                                                                                                                                                                                                                                                                                                                                                                           |
| Safety cab homologation                                           |                | ROPS - FOPS level 1 cab                                                                                                                                                                                                                                                                                                                                                                                                                                                                                                                                                                                   |
| Controls                                                          |                | JSM                                                                                                                                                                                                                                                                                                                                                                                                                                                                                                                                                                                                       |
|                                                                   |                |                                                                                                                                                                                                                                                                                                                                                                                                                                                                                                                                                                                                           |

## Optional tires tab

| Optional tires                       | Overall height | Overall width |
|--------------------------------------|----------------|---------------|
| BKT - AS504 - 15/55-17 122A8         | 1.99 m         | 1.93 m        |
| ALLIANCE - A328 - 400/55 R17.5 149A8 | 2.01 m         | 1.92 m        |
| MICHELIN - XMCL - 280/80 R18 132A8   | 2.01 m         | 1.82 m        |
| MICHELIN - XMCL - 280/80 R20 133A8   | 2.03 m         | 1.79 m        |