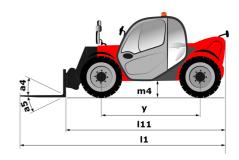

## **MLT-X 625-75 H**

|                                                                   | MLT-X 625-75 H | Created on May 3, 2024 at 11:22:17 AM UT                                                                                                                                                                                                                                                                                                                                                                                                                                                                                                                                                                  |
|-------------------------------------------------------------------|----------------|-----------------------------------------------------------------------------------------------------------------------------------------------------------------------------------------------------------------------------------------------------------------------------------------------------------------------------------------------------------------------------------------------------------------------------------------------------------------------------------------------------------------------------------------------------------------------------------------------------------|
| Capacities                                                        |                | Metric                                                                                                                                                                                                                                                                                                                                                                                                                                                                                                                                                                                                    |
| Max. capacity                                                     | Q              | 2500 kg                                                                                                                                                                                                                                                                                                                                                                                                                                                                                                                                                                                                   |
| Max. lifting height                                               | h3             | 5.90 m                                                                                                                                                                                                                                                                                                                                                                                                                                                                                                                                                                                                    |
| Max. outreach                                                     |                | 3.30 m                                                                                                                                                                                                                                                                                                                                                                                                                                                                                                                                                                                                    |
| Reach at max. height                                              |                | 0.50 m                                                                                                                                                                                                                                                                                                                                                                                                                                                                                                                                                                                                    |
| Breakout force with bucket                                        |                | 4205 daN                                                                                                                                                                                                                                                                                                                                                                                                                                                                                                                                                                                                  |
| Weight and dimensions                                             |                |                                                                                                                                                                                                                                                                                                                                                                                                                                                                                                                                                                                                           |
| Unladen weight (with forks)                                       |                | 4922 kg                                                                                                                                                                                                                                                                                                                                                                                                                                                                                                                                                                                                   |
| Ground clearance                                                  | m4             | 0.38 m                                                                                                                                                                                                                                                                                                                                                                                                                                                                                                                                                                                                    |
| Wheelbase                                                         | у              | 2.30 m                                                                                                                                                                                                                                                                                                                                                                                                                                                                                                                                                                                                    |
| Overall length to carriage (with hitch)                           | ,<br>I11       | 3.90 m                                                                                                                                                                                                                                                                                                                                                                                                                                                                                                                                                                                                    |
| Overall length to carriage (without hitch)                        | 13             | 3.90 m                                                                                                                                                                                                                                                                                                                                                                                                                                                                                                                                                                                                    |
| Front overhang                                                    | .0             | 0.99 m                                                                                                                                                                                                                                                                                                                                                                                                                                                                                                                                                                                                    |
| Overall width                                                     | b1             | 1.81 m                                                                                                                                                                                                                                                                                                                                                                                                                                                                                                                                                                                                    |
| Overall cab width                                                 | b4             | 0.80 m                                                                                                                                                                                                                                                                                                                                                                                                                                                                                                                                                                                                    |
| Overall height                                                    | h17            | 2 m                                                                                                                                                                                                                                                                                                                                                                                                                                                                                                                                                                                                       |
|                                                                   |                | 117 °                                                                                                                                                                                                                                                                                                                                                                                                                                                                                                                                                                                                     |
| Tilt-down angle                                                   | a5             | 117<br>12 °                                                                                                                                                                                                                                                                                                                                                                                                                                                                                                                                                                                               |
| Tilt-up angle                                                     | a4             |                                                                                                                                                                                                                                                                                                                                                                                                                                                                                                                                                                                                           |
| External turning radius (over tyres)                              | Wa1            | 3.31 m                                                                                                                                                                                                                                                                                                                                                                                                                                                                                                                                                                                                    |
| Standard tires                                                    |                | Alliance - A580 - 300/75 R18 142A8                                                                                                                                                                                                                                                                                                                                                                                                                                                                                                                                                                        |
| Drive wheels (front / rear)                                       |                | 2 / 2                                                                                                                                                                                                                                                                                                                                                                                                                                                                                                                                                                                                     |
| Steering wheels (front / rear)                                    |                | 2 / 2                                                                                                                                                                                                                                                                                                                                                                                                                                                                                                                                                                                                     |
| Performances                                                      |                |                                                                                                                                                                                                                                                                                                                                                                                                                                                                                                                                                                                                           |
| Lifting                                                           |                | 7.30 s                                                                                                                                                                                                                                                                                                                                                                                                                                                                                                                                                                                                    |
| Lowering                                                          |                | 4.95 s                                                                                                                                                                                                                                                                                                                                                                                                                                                                                                                                                                                                    |
| Extension                                                         |                | 5.20 s                                                                                                                                                                                                                                                                                                                                                                                                                                                                                                                                                                                                    |
| Retraction                                                        |                | 3.70 s                                                                                                                                                                                                                                                                                                                                                                                                                                                                                                                                                                                                    |
| Crowd                                                             |                | 3.20 s                                                                                                                                                                                                                                                                                                                                                                                                                                                                                                                                                                                                    |
| Dump                                                              |                | 3.20 s                                                                                                                                                                                                                                                                                                                                                                                                                                                                                                                                                                                                    |
| Engine                                                            |                |                                                                                                                                                                                                                                                                                                                                                                                                                                                                                                                                                                                                           |
| Engine brand                                                      |                | Kubota                                                                                                                                                                                                                                                                                                                                                                                                                                                                                                                                                                                                    |
| Engine norm                                                       |                | Stage IIIA                                                                                                                                                                                                                                                                                                                                                                                                                                                                                                                                                                                                |
| Max. fuel sulphur content                                         |                | 500 ppm                                                                                                                                                                                                                                                                                                                                                                                                                                                                                                                                                                                                   |
| Engine model                                                      |                | V3307-DI-T-E3B                                                                                                                                                                                                                                                                                                                                                                                                                                                                                                                                                                                            |
| Number of cylinders - Capacity of cylinders                       |                | 4 - 3331 cm³                                                                                                                                                                                                                                                                                                                                                                                                                                                                                                                                                                                              |
| I.C. Engine power rating / Power                                  |                | 75 Hp / 55.40 kW                                                                                                                                                                                                                                                                                                                                                                                                                                                                                                                                                                                          |
| Max. torque / Engine rotation                                     |                | 265 Nm @1400 rpm                                                                                                                                                                                                                                                                                                                                                                                                                                                                                                                                                                                          |
| Reversible fan                                                    |                | Standard                                                                                                                                                                                                                                                                                                                                                                                                                                                                                                                                                                                                  |
| Engine cooling system                                             |                | Engine Cooling 2 radiators (water + hydraulic oil)                                                                                                                                                                                                                                                                                                                                                                                                                                                                                                                                                        |
| Transmission                                                      |                | 3 3 , , , , , , , , , , , , , , , , , , , , , , , , , , , , , , , , , , , , , , , , , , , , , , , , , , , , , , , , , , , , , , , , , , , , , , , , , , , , , , , , , , , , , , , , , , , , , , , , , , , , , , , , , , , , , , , , , , , , , , , , , , , , , , , , , , , , , , , , , , , , , , , , , , , , , , , , , , , , , , , , , , , , , , , , , , , , , , , , , , , , , , , , , , , , , , , , , , , , , , , , , , , , , , , , , , , , , , , , , , , , , , , , , , , , , , , , , , , , , , , , , , , , , , , , , , , , , , , , , , , , , , , , , , , , , , , , , , , , , , , , , , , , , , , , , , , |
| Transmission type                                                 |                | Hydrostatic                                                                                                                                                                                                                                                                                                                                                                                                                                                                                                                                                                                               |
| Number of gears (forward / reverse)                               |                | 2 / 2                                                                                                                                                                                                                                                                                                                                                                                                                                                                                                                                                                                                     |
| Max. travel speed (may vary according to applicable regulations)  |                | 25 km/h                                                                                                                                                                                                                                                                                                                                                                                                                                                                                                                                                                                                   |
| Differential lock                                                 |                | Limited slip differential on front axle                                                                                                                                                                                                                                                                                                                                                                                                                                                                                                                                                                   |
| Parking brake                                                     |                | Automatic Negative Hand-brake                                                                                                                                                                                                                                                                                                                                                                                                                                                                                                                                                                             |
| Service brake                                                     |                | Oil-Immersed multi-discs braking on front axles                                                                                                                                                                                                                                                                                                                                                                                                                                                                                                                                                           |
| Hydraulics                                                        |                | On-initielsed indid-discs blaking on front axies                                                                                                                                                                                                                                                                                                                                                                                                                                                                                                                                                          |
|                                                                   |                | Coormumn                                                                                                                                                                                                                                                                                                                                                                                                                                                                                                                                                                                                  |
| Hydraulic pump type                                               |                | Gear pump                                                                                                                                                                                                                                                                                                                                                                                                                                                                                                                                                                                                 |
| Hydraulic flow - Pressure                                         |                | 86 I/min - 235 bar                                                                                                                                                                                                                                                                                                                                                                                                                                                                                                                                                                                        |
| Tank capacities                                                   |                | 4.5                                                                                                                                                                                                                                                                                                                                                                                                                                                                                                                                                                                                       |
| Hydraulic oil                                                     |                | 1151                                                                                                                                                                                                                                                                                                                                                                                                                                                                                                                                                                                                      |
| Fuel tank                                                         |                | 63 I                                                                                                                                                                                                                                                                                                                                                                                                                                                                                                                                                                                                      |
| Noise and vibration                                               |                |                                                                                                                                                                                                                                                                                                                                                                                                                                                                                                                                                                                                           |
| Noise at driving position (LpA) tested following NF EN 12053 norm |                | 76 dB                                                                                                                                                                                                                                                                                                                                                                                                                                                                                                                                                                                                     |
| Noise to environment (LwA)                                        |                | 104 dB                                                                                                                                                                                                                                                                                                                                                                                                                                                                                                                                                                                                    |
| Vibration to whole hand/arm                                       |                | < 2.50 m/s <sup>2</sup>                                                                                                                                                                                                                                                                                                                                                                                                                                                                                                                                                                                   |
| Miscellaneous                                                     |                |                                                                                                                                                                                                                                                                                                                                                                                                                                                                                                                                                                                                           |
| Tractor homologation                                              |                |                                                                                                                                                                                                                                                                                                                                                                                                                                                                                                                                                                                                           |
| Safety cab homologation                                           |                | ROPS - FOPS level 1 cab                                                                                                                                                                                                                                                                                                                                                                                                                                                                                                                                                                                   |
| Controls                                                          |                | JSM                                                                                                                                                                                                                                                                                                                                                                                                                                                                                                                                                                                                       |
|                                                                   |                |                                                                                                                                                                                                                                                                                                                                                                                                                                                                                                                                                                                                           |

## MLT-X 625-75 H - Dimensional drawing