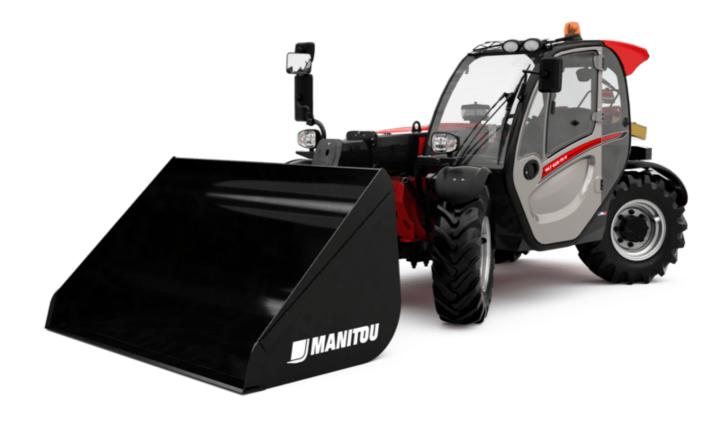

## **MLT-X 625-75 H**

|                                                                   | MLT-X 625-75 H | Created on May 3, 2024 at 11:22:17 AM UT                                                                                                                                                                                                                                                                                                                                                                                                                                                                                                                                                                  |
|-------------------------------------------------------------------|----------------|-----------------------------------------------------------------------------------------------------------------------------------------------------------------------------------------------------------------------------------------------------------------------------------------------------------------------------------------------------------------------------------------------------------------------------------------------------------------------------------------------------------------------------------------------------------------------------------------------------------|
| Capacities                                                        |                | Metric                                                                                                                                                                                                                                                                                                                                                                                                                                                                                                                                                                                                    |
| Max. capacity                                                     | Q              | 2500 kg                                                                                                                                                                                                                                                                                                                                                                                                                                                                                                                                                                                                   |
| Max. lifting height                                               | h3             | 5.90 m                                                                                                                                                                                                                                                                                                                                                                                                                                                                                                                                                                                                    |
| Max. outreach                                                     |                | 3.30 m                                                                                                                                                                                                                                                                                                                                                                                                                                                                                                                                                                                                    |
| Reach at max. height                                              |                | 0.50 m                                                                                                                                                                                                                                                                                                                                                                                                                                                                                                                                                                                                    |
| Breakout force with bucket                                        |                | 4205 daN                                                                                                                                                                                                                                                                                                                                                                                                                                                                                                                                                                                                  |
| Weight and dimensions                                             |                |                                                                                                                                                                                                                                                                                                                                                                                                                                                                                                                                                                                                           |
| Unladen weight (with forks)                                       |                | 4922 kg                                                                                                                                                                                                                                                                                                                                                                                                                                                                                                                                                                                                   |
| Ground clearance                                                  | m4             | 0.38 m                                                                                                                                                                                                                                                                                                                                                                                                                                                                                                                                                                                                    |
| Wheelbase                                                         | у              | 2.30 m                                                                                                                                                                                                                                                                                                                                                                                                                                                                                                                                                                                                    |
| Overall length to carriage (with hitch)                           | ,<br>I11       | 3.90 m                                                                                                                                                                                                                                                                                                                                                                                                                                                                                                                                                                                                    |
| Overall length to carriage (without hitch)                        | 13             | 3.90 m                                                                                                                                                                                                                                                                                                                                                                                                                                                                                                                                                                                                    |
| Front overhang                                                    | .0             | 0.99 m                                                                                                                                                                                                                                                                                                                                                                                                                                                                                                                                                                                                    |
| Overall width                                                     | b1             | 1.81 m                                                                                                                                                                                                                                                                                                                                                                                                                                                                                                                                                                                                    |
| Overall cab width                                                 | b4             | 0.80 m                                                                                                                                                                                                                                                                                                                                                                                                                                                                                                                                                                                                    |
| Overall height                                                    | h17            | 2 m                                                                                                                                                                                                                                                                                                                                                                                                                                                                                                                                                                                                       |
|                                                                   |                | 117 °                                                                                                                                                                                                                                                                                                                                                                                                                                                                                                                                                                                                     |
| Tilt-down angle                                                   | a5             | 117<br>12 °                                                                                                                                                                                                                                                                                                                                                                                                                                                                                                                                                                                               |
| Tilt-up angle                                                     | a4             |                                                                                                                                                                                                                                                                                                                                                                                                                                                                                                                                                                                                           |
| External turning radius (over tyres)                              | Wa1            | 3.31 m                                                                                                                                                                                                                                                                                                                                                                                                                                                                                                                                                                                                    |
| Standard tires                                                    |                | Alliance - A580 - 300/75 R18 142A8                                                                                                                                                                                                                                                                                                                                                                                                                                                                                                                                                                        |
| Drive wheels (front / rear)                                       |                | 2 / 2                                                                                                                                                                                                                                                                                                                                                                                                                                                                                                                                                                                                     |
| Steering wheels (front / rear)                                    |                | 2 / 2                                                                                                                                                                                                                                                                                                                                                                                                                                                                                                                                                                                                     |
| Performances                                                      |                |                                                                                                                                                                                                                                                                                                                                                                                                                                                                                                                                                                                                           |
| Lifting                                                           |                | 7.30 s                                                                                                                                                                                                                                                                                                                                                                                                                                                                                                                                                                                                    |
| Lowering                                                          |                | 4.95 s                                                                                                                                                                                                                                                                                                                                                                                                                                                                                                                                                                                                    |
| Extension                                                         |                | 5.20 s                                                                                                                                                                                                                                                                                                                                                                                                                                                                                                                                                                                                    |
| Retraction                                                        |                | 3.70 s                                                                                                                                                                                                                                                                                                                                                                                                                                                                                                                                                                                                    |
| Crowd                                                             |                | 3.20 s                                                                                                                                                                                                                                                                                                                                                                                                                                                                                                                                                                                                    |
| Dump                                                              |                | 3.20 s                                                                                                                                                                                                                                                                                                                                                                                                                                                                                                                                                                                                    |
| Engine                                                            |                |                                                                                                                                                                                                                                                                                                                                                                                                                                                                                                                                                                                                           |
| Engine brand                                                      |                | Kubota                                                                                                                                                                                                                                                                                                                                                                                                                                                                                                                                                                                                    |
| Engine norm                                                       |                | Stage IIIA                                                                                                                                                                                                                                                                                                                                                                                                                                                                                                                                                                                                |
| Max. fuel sulphur content                                         |                | 500 ppm                                                                                                                                                                                                                                                                                                                                                                                                                                                                                                                                                                                                   |
| Engine model                                                      |                | V3307-DI-T-E3B                                                                                                                                                                                                                                                                                                                                                                                                                                                                                                                                                                                            |
| Number of cylinders - Capacity of cylinders                       |                | 4 - 3331 cm³                                                                                                                                                                                                                                                                                                                                                                                                                                                                                                                                                                                              |
| I.C. Engine power rating / Power                                  |                | 75 Hp / 55.40 kW                                                                                                                                                                                                                                                                                                                                                                                                                                                                                                                                                                                          |
| Max. torque / Engine rotation                                     |                | 265 Nm @1400 rpm                                                                                                                                                                                                                                                                                                                                                                                                                                                                                                                                                                                          |
| Reversible fan                                                    |                | Standard                                                                                                                                                                                                                                                                                                                                                                                                                                                                                                                                                                                                  |
| Engine cooling system                                             |                | Engine Cooling 2 radiators (water + hydraulic oil)                                                                                                                                                                                                                                                                                                                                                                                                                                                                                                                                                        |
| Transmission                                                      |                | 3 3 , , , , , , , , , , , , , , , , , , , , , , , , , , , , , , , , , , , , , , , , , , , , , , , , , , , , , , , , , , , , , , , , , , , , , , , , , , , , , , , , , , , , , , , , , , , , , , , , , , , , , , , , , , , , , , , , , , , , , , , , , , , , , , , , , , , , , , , , , , , , , , , , , , , , , , , , , , , , , , , , , , , , , , , , , , , , , , , , , , , , , , , , , , , , , , , , , , , , , , , , , , , , , , , , , , , , , , , , , , , , , , , , , , , , , , , , , , , , , , , , , , , , , , , , , , , , , , , , , , , , , , , , , , , , , , , , , , , , , , , , , , , , , , , , , , , |
| Transmission type                                                 |                | Hydrostatic                                                                                                                                                                                                                                                                                                                                                                                                                                                                                                                                                                                               |
| Number of gears (forward / reverse)                               |                | 2 / 2                                                                                                                                                                                                                                                                                                                                                                                                                                                                                                                                                                                                     |
| Max. travel speed (may vary according to applicable regulations)  |                | 25 km/h                                                                                                                                                                                                                                                                                                                                                                                                                                                                                                                                                                                                   |
| Differential lock                                                 |                | Limited slip differential on front axle                                                                                                                                                                                                                                                                                                                                                                                                                                                                                                                                                                   |
| Parking brake                                                     |                | Automatic Negative Hand-brake                                                                                                                                                                                                                                                                                                                                                                                                                                                                                                                                                                             |
| Service brake                                                     |                | Oil-Immersed multi-discs braking on front axles                                                                                                                                                                                                                                                                                                                                                                                                                                                                                                                                                           |
| Hydraulics                                                        |                | On-initielsed indid-discs blaking on front axies                                                                                                                                                                                                                                                                                                                                                                                                                                                                                                                                                          |
|                                                                   |                | Coormumn                                                                                                                                                                                                                                                                                                                                                                                                                                                                                                                                                                                                  |
| Hydraulic pump type                                               |                | Gear pump                                                                                                                                                                                                                                                                                                                                                                                                                                                                                                                                                                                                 |
| Hydraulic flow - Pressure                                         |                | 86 I/min - 235 bar                                                                                                                                                                                                                                                                                                                                                                                                                                                                                                                                                                                        |
| Tank capacities                                                   |                | 4.5                                                                                                                                                                                                                                                                                                                                                                                                                                                                                                                                                                                                       |
| Hydraulic oil                                                     |                | 1151                                                                                                                                                                                                                                                                                                                                                                                                                                                                                                                                                                                                      |
| Fuel tank                                                         |                | 63 I                                                                                                                                                                                                                                                                                                                                                                                                                                                                                                                                                                                                      |
| Noise and vibration                                               |                |                                                                                                                                                                                                                                                                                                                                                                                                                                                                                                                                                                                                           |
| Noise at driving position (LpA) tested following NF EN 12053 norm |                | 76 dB                                                                                                                                                                                                                                                                                                                                                                                                                                                                                                                                                                                                     |
| Noise to environment (LwA)                                        |                | 104 dB                                                                                                                                                                                                                                                                                                                                                                                                                                                                                                                                                                                                    |
| Vibration to whole hand/arm                                       |                | < 2.50 m/s <sup>2</sup>                                                                                                                                                                                                                                                                                                                                                                                                                                                                                                                                                                                   |
| Miscellaneous                                                     |                |                                                                                                                                                                                                                                                                                                                                                                                                                                                                                                                                                                                                           |
| Tractor homologation                                              |                |                                                                                                                                                                                                                                                                                                                                                                                                                                                                                                                                                                                                           |
| Safety cab homologation                                           |                | ROPS - FOPS level 1 cab                                                                                                                                                                                                                                                                                                                                                                                                                                                                                                                                                                                   |
| Controls                                                          |                | JSM                                                                                                                                                                                                                                                                                                                                                                                                                                                                                                                                                                                                       |
|                                                                   |                |                                                                                                                                                                                                                                                                                                                                                                                                                                                                                                                                                                                                           |