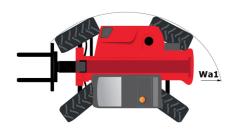

## **MLT-X 625-75 H**

|                                                                   | MLT-X 625-75 H | Created on May 3, 2024 at 11:22:17 AM UT                                                                                                                                                                                                                                                                                                                                                                                                                                                                                                                                                                  |
|-------------------------------------------------------------------|----------------|-----------------------------------------------------------------------------------------------------------------------------------------------------------------------------------------------------------------------------------------------------------------------------------------------------------------------------------------------------------------------------------------------------------------------------------------------------------------------------------------------------------------------------------------------------------------------------------------------------------|
| Capacities                                                        |                | Metric                                                                                                                                                                                                                                                                                                                                                                                                                                                                                                                                                                                                    |
| Max. capacity                                                     | Q              | 2500 kg                                                                                                                                                                                                                                                                                                                                                                                                                                                                                                                                                                                                   |
| Max. lifting height                                               | h3             | 5.90 m                                                                                                                                                                                                                                                                                                                                                                                                                                                                                                                                                                                                    |
| Max. outreach                                                     |                | 3.30 m                                                                                                                                                                                                                                                                                                                                                                                                                                                                                                                                                                                                    |
| Reach at max. height                                              |                | 0.50 m                                                                                                                                                                                                                                                                                                                                                                                                                                                                                                                                                                                                    |
| Breakout force with bucket                                        |                | 4205 daN                                                                                                                                                                                                                                                                                                                                                                                                                                                                                                                                                                                                  |
| Weight and dimensions                                             |                |                                                                                                                                                                                                                                                                                                                                                                                                                                                                                                                                                                                                           |
| Unladen weight (with forks)                                       |                | 4922 kg                                                                                                                                                                                                                                                                                                                                                                                                                                                                                                                                                                                                   |
| Ground clearance                                                  | m4             | 0.38 m                                                                                                                                                                                                                                                                                                                                                                                                                                                                                                                                                                                                    |
| Wheelbase                                                         | у              | 2.30 m                                                                                                                                                                                                                                                                                                                                                                                                                                                                                                                                                                                                    |
| Overall length to carriage (with hitch)                           | ,<br>I11       | 3.90 m                                                                                                                                                                                                                                                                                                                                                                                                                                                                                                                                                                                                    |
| Overall length to carriage (without hitch)                        | 13             | 3.90 m                                                                                                                                                                                                                                                                                                                                                                                                                                                                                                                                                                                                    |
| Front overhang                                                    | .0             | 0.99 m                                                                                                                                                                                                                                                                                                                                                                                                                                                                                                                                                                                                    |
| Overall width                                                     | b1             | 1.81 m                                                                                                                                                                                                                                                                                                                                                                                                                                                                                                                                                                                                    |
| Overall cab width                                                 | b4             | 0.80 m                                                                                                                                                                                                                                                                                                                                                                                                                                                                                                                                                                                                    |
| Overall height                                                    | h17            | 2 m                                                                                                                                                                                                                                                                                                                                                                                                                                                                                                                                                                                                       |
|                                                                   |                | 117 °                                                                                                                                                                                                                                                                                                                                                                                                                                                                                                                                                                                                     |
| Tilt-down angle                                                   | a5             | 117<br>12 °                                                                                                                                                                                                                                                                                                                                                                                                                                                                                                                                                                                               |
| Tilt-up angle                                                     | a4             |                                                                                                                                                                                                                                                                                                                                                                                                                                                                                                                                                                                                           |
| External turning radius (over tyres)                              | Wa1            | 3.31 m                                                                                                                                                                                                                                                                                                                                                                                                                                                                                                                                                                                                    |
| Standard tires                                                    |                | Alliance - A580 - 300/75 R18 142A8                                                                                                                                                                                                                                                                                                                                                                                                                                                                                                                                                                        |
| Drive wheels (front / rear)                                       |                | 2 / 2                                                                                                                                                                                                                                                                                                                                                                                                                                                                                                                                                                                                     |
| Steering wheels (front / rear)                                    |                | 2 / 2                                                                                                                                                                                                                                                                                                                                                                                                                                                                                                                                                                                                     |
| Performances                                                      |                |                                                                                                                                                                                                                                                                                                                                                                                                                                                                                                                                                                                                           |
| Lifting                                                           |                | 7.30 s                                                                                                                                                                                                                                                                                                                                                                                                                                                                                                                                                                                                    |
| Lowering                                                          |                | 4.95 s                                                                                                                                                                                                                                                                                                                                                                                                                                                                                                                                                                                                    |
| Extension                                                         |                | 5.20 s                                                                                                                                                                                                                                                                                                                                                                                                                                                                                                                                                                                                    |
| Retraction                                                        |                | 3.70 s                                                                                                                                                                                                                                                                                                                                                                                                                                                                                                                                                                                                    |
| Crowd                                                             |                | 3.20 s                                                                                                                                                                                                                                                                                                                                                                                                                                                                                                                                                                                                    |
| Dump                                                              |                | 3.20 s                                                                                                                                                                                                                                                                                                                                                                                                                                                                                                                                                                                                    |
| Engine                                                            |                |                                                                                                                                                                                                                                                                                                                                                                                                                                                                                                                                                                                                           |
| Engine brand                                                      |                | Kubota                                                                                                                                                                                                                                                                                                                                                                                                                                                                                                                                                                                                    |
| Engine norm                                                       |                | Stage IIIA                                                                                                                                                                                                                                                                                                                                                                                                                                                                                                                                                                                                |
| Max. fuel sulphur content                                         |                | 500 ppm                                                                                                                                                                                                                                                                                                                                                                                                                                                                                                                                                                                                   |
| Engine model                                                      |                | V3307-DI-T-E3B                                                                                                                                                                                                                                                                                                                                                                                                                                                                                                                                                                                            |
| Number of cylinders - Capacity of cylinders                       |                | 4 - 3331 cm³                                                                                                                                                                                                                                                                                                                                                                                                                                                                                                                                                                                              |
| I.C. Engine power rating / Power                                  |                | 75 Hp / 55.40 kW                                                                                                                                                                                                                                                                                                                                                                                                                                                                                                                                                                                          |
| Max. torque / Engine rotation                                     |                | 265 Nm @1400 rpm                                                                                                                                                                                                                                                                                                                                                                                                                                                                                                                                                                                          |
| Reversible fan                                                    |                | Standard                                                                                                                                                                                                                                                                                                                                                                                                                                                                                                                                                                                                  |
| Engine cooling system                                             |                | Engine Cooling 2 radiators (water + hydraulic oil)                                                                                                                                                                                                                                                                                                                                                                                                                                                                                                                                                        |
| Transmission                                                      |                | 3 3 , , , , , , , , , , , , , , , , , , , , , , , , , , , , , , , , , , , , , , , , , , , , , , , , , , , , , , , , , , , , , , , , , , , , , , , , , , , , , , , , , , , , , , , , , , , , , , , , , , , , , , , , , , , , , , , , , , , , , , , , , , , , , , , , , , , , , , , , , , , , , , , , , , , , , , , , , , , , , , , , , , , , , , , , , , , , , , , , , , , , , , , , , , , , , , , , , , , , , , , , , , , , , , , , , , , , , , , , , , , , , , , , , , , , , , , , , , , , , , , , , , , , , , , , , , , , , , , , , , , , , , , , , , , , , , , , , , , , , , , , , , , , , , , , , , , |
| Transmission type                                                 |                | Hydrostatic                                                                                                                                                                                                                                                                                                                                                                                                                                                                                                                                                                                               |
| Number of gears (forward / reverse)                               |                | 2 / 2                                                                                                                                                                                                                                                                                                                                                                                                                                                                                                                                                                                                     |
| Max. travel speed (may vary according to applicable regulations)  |                | 25 km/h                                                                                                                                                                                                                                                                                                                                                                                                                                                                                                                                                                                                   |
| Differential lock                                                 |                | Limited slip differential on front axle                                                                                                                                                                                                                                                                                                                                                                                                                                                                                                                                                                   |
| Parking brake                                                     |                | Automatic Negative Hand-brake                                                                                                                                                                                                                                                                                                                                                                                                                                                                                                                                                                             |
| Service brake                                                     |                | Oil-Immersed multi-discs braking on front axles                                                                                                                                                                                                                                                                                                                                                                                                                                                                                                                                                           |
| Hydraulics                                                        |                | On-initielsed indid-discs blaking on front axies                                                                                                                                                                                                                                                                                                                                                                                                                                                                                                                                                          |
|                                                                   |                | Coormumn                                                                                                                                                                                                                                                                                                                                                                                                                                                                                                                                                                                                  |
| Hydraulic pump type                                               |                | Gear pump                                                                                                                                                                                                                                                                                                                                                                                                                                                                                                                                                                                                 |
| Hydraulic flow - Pressure                                         |                | 86 I/min - 235 bar                                                                                                                                                                                                                                                                                                                                                                                                                                                                                                                                                                                        |
| Tank capacities                                                   |                | 4.5                                                                                                                                                                                                                                                                                                                                                                                                                                                                                                                                                                                                       |
| Hydraulic oil                                                     |                | 1151                                                                                                                                                                                                                                                                                                                                                                                                                                                                                                                                                                                                      |
| Fuel tank                                                         |                | 63 I                                                                                                                                                                                                                                                                                                                                                                                                                                                                                                                                                                                                      |
| Noise and vibration                                               |                |                                                                                                                                                                                                                                                                                                                                                                                                                                                                                                                                                                                                           |
| Noise at driving position (LpA) tested following NF EN 12053 norm |                | 76 dB                                                                                                                                                                                                                                                                                                                                                                                                                                                                                                                                                                                                     |
| Noise to environment (LwA)                                        |                | 104 dB                                                                                                                                                                                                                                                                                                                                                                                                                                                                                                                                                                                                    |
| Vibration to whole hand/arm                                       |                | < 2.50 m/s <sup>2</sup>                                                                                                                                                                                                                                                                                                                                                                                                                                                                                                                                                                                   |
| Miscellaneous                                                     |                |                                                                                                                                                                                                                                                                                                                                                                                                                                                                                                                                                                                                           |
| Tractor homologation                                              |                |                                                                                                                                                                                                                                                                                                                                                                                                                                                                                                                                                                                                           |
| Safety cab homologation                                           |                | ROPS - FOPS level 1 cab                                                                                                                                                                                                                                                                                                                                                                                                                                                                                                                                                                                   |
| Controls                                                          |                | JSM                                                                                                                                                                                                                                                                                                                                                                                                                                                                                                                                                                                                       |
|                                                                   |                |                                                                                                                                                                                                                                                                                                                                                                                                                                                                                                                                                                                                           |