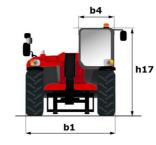

|         |  |
| 1 pair of pre-fitted Double Action rear hydraulic couplers    | 0       |  |
| Automatic rotating towing hitch on counterweight              | 0       |  |
| Manual rotating towing hitch                                  | S       |  |
| Lighting                                                      |         |  |
| Front and rear LED work lights on cab (x4 : 2 front + 2 rear) | 0       |  |
| Work lights on boom head (x2)                                 | 0       |  |
| Security                                                      |         |  |
| Audio warning on reverse                                      | 0       |  |
|                                                               |         |  |

### MLT-X 735 T LSU - Dimensional drawing







#### MLT-X 735 T LSU - Load chart

#### Machine on tires with forks Metric







#### **Head Office**

B.P. 249 - 430 rue de l'Aubinière 44150 Ancenis Cedex - France Tel: +33 (0)2 40 09 10 11 - Fax: +33 (0)2 40 09 10 97 www.manitou.com



This publication provides a description of the configuration versions and options for Manitou products, which may differ for equipment. The equipment presented in this brochure may be part of a series, as an option, or it may not be available, depending on the versions. Manitou reserves the right, at any time and without notice, to amend the specifications described and represented. The specifications provided do not bind the manufacturer. For more details, please contact your Manitou agent. This is not a contractually binding document. The presentat