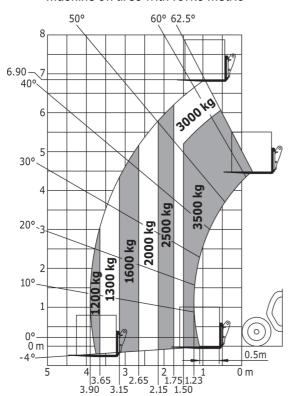

rear hydraulic couplers    | 0       |  |
| Automatic rotating towing hitch on counterweight              | 0       |  |
| Manual rotating towing hitch                                  | S       |  |
| Lighting                                                      |         |  |
| Front and rear LED work lights on cab (x4 : 2 front + 2 rear) | 0       |  |
| Work lights on boom head (x2)                                 | 0       |  |
| Security                                                      |         |  |
| Audio warning on reverse                                      | 0       |  |
|                                                               |         |  |

### MLT-X 735 T LSU - Dimensional drawing







#### MLT-X 735 T LSU - Load chart

#### Machine on tires with forks Metric







#### **Head Office**

B.P. 249 - 430 rue de l'Aubinière 44150 Ancenis Cedex - France Tel: +33 (0)2 40 09 10 11 - Fax: +33 (0)2 40 09 10 97 www.manitou.com



This publication provides a description of the configuration versions and options for Manitou products, which may differ for equipment. The equipment presented in this brochure may be part of a series, as an option, or it may not be available, depending on the versions. Manitou reserves the right, at any time and without notice, to amend the specifications described and represented. The specifications provided do not bind the manufacturer. For more details, please contact your Manitou agent. This is not a contractually binding document. The presentation of the products is not contractually binding. List of specifications non-exh