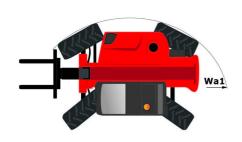

|         |  |
| 1 pair of pre-fitted Double Action rear hydraulic couplers    | 0       |  |
| Automatic rotating towing hitch on counterweight              | 0       |  |
| Manual rotating towing hitch                                  | S       |  |
| Lighting                                                      |         |  |
| Front and rear LED work lights on cab (x4 : 2 front + 2 rear) | 0       |  |
| Work lights on boom head (x2)                                 | 0       |  |
| Security                                                      |         |  |
| Audio warning on reverse                                      | 0       |  |
|                                                               |         |  |

### MLT-X 735 T LSU - Dimensional drawing







#### MLT-X 735 T LSU - Load chart

#### Machine on tires with forks Metric







#### **Head Office**

B.P. 249 - 430 rue de l'Aubinière 44150 Ancenis Cedex - France Tel: +33 (0)2 40 09 10 11 - Fax: +33 (0)2 40 09 10 97 www.manitou.com



This publication provides a description of the configuration versions and options for Manitou products, which may differ for equipment. The equipment presented in this brochure may be part of a series, as an option, or it may not be available, depending on the versions. Manitou reserves the right, at any time and without notice, to amend the specifications described and represented. The specifications provided do not bind the manufacturer. For more details, please contact your Manitou agent. This is not a contractually binding document. The present