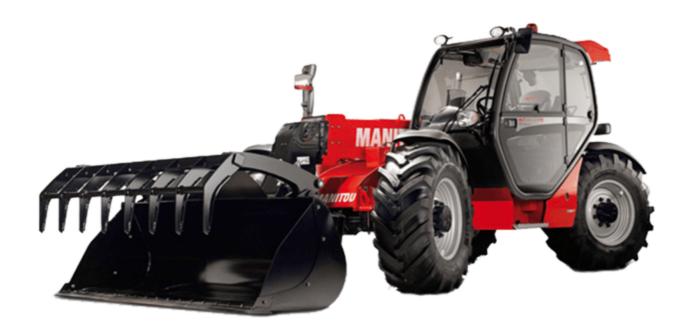

Technical sheet:

# **MLT-X 735 T LSU**





| intes  apacity  apacity  fring height  an outerech  at max. height  un force with bucket  and dimensions  an weight (with focks)  I clearance  an weight (with focks)  I clearance  y  I length to cardiage (with hitch)  I lid length to cardiage (with with hitch)  I lid length to cardiage (with with hitch)  I lid length to cardiage (with hitch)  I lid length to cardiage |                                             |
|---------------------------------------------------------------------------------------------------------------------------------------------------------------------------------------------------------------------------------------------------------------------------------------------------------------------------------------------------------------------------------------