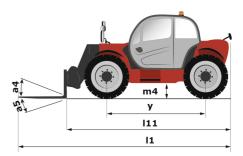

|         |  |
| 1 pair of pre-fitted Double Action rear hydraulic couplers    | 0       |  |
| Automatic rotating towing hitch on counterweight              | 0       |  |
| Manual rotating towing hitch                                  | S       |  |
| Lighting                                                      |         |  |
| Front and rear LED work lights on cab (x4 : 2 front + 2 rear) | 0       |  |
| Work lights on boom head (x2)                                 | 0       |  |
| Security                                                      |         |  |
| Audio warning on reverse                                      | 0       |  |
|                                                               |         |  |

### MLT-X 735 T LSU - Dimensional drawing







#### MLT-X 735 T LSU - Load chart

#### Machine on tires with forks Metric







#### **Head Office**

B.P. 249 - 430 rue de l'Aubinière 44150 Ancenis Cedex - France Tel: +33 (0)2 40 09 10 11 - Fax: +33 (0)2 40 09 10 97 www.manitou.com



This publication provides a description of the configuration versions and options for Manitou products, which may differ for equipment. The equipment presented in this brochure may be part of a series, as an option, or it may not be available, depending on the versions. Manitou reserves the right, at any time and without notice, to amend the specifications described and represented. The specifications provided do not bind the manufacturer. For more details, please contact your Manitou agent. This is not a contractually binding document. The presentatio