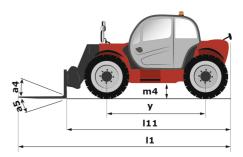

|         |         |
| 1 pair of pre-fitted Double Action rear hydraulic couplers    | 0       | 0       |
| Automatic rotating towing hitch on counterweight              | 0       | 0       |
| Manual rotating towing hitch                                  | S       | S       |
| Lighting                                                      |         |         |
| Front and rear LED work lights on cab (x4 : 2 front + 2 rear) | 0       | 0       |
| Work lights on boom head (x2)                                 | 0       | 0       |
| Security                                                      |         |         |
| Audio warning on reverse                                      | 0       | 0       |

#### MLT-X 735 T LSU - Dimensional drawing











#### **Head Office**

B.P. 249 - 430 rue de l'Aubinière 44150 Ancenis Cedex - France Tel: +33 (0)2 40 09 10 11 - Fax: +33 (0)2 40 09 10 97 www.manitou.com



This publication provides a description of the configuration versions and options for Manitou products, which may differ for equipment. The equipment presented in this brochure may be part of a series, as an option, or it may not be available, depending on the versions. Manitou reserves the right, at any time and without notice, to amend the specifications described and represented. The specifications provided do not bind the manufacturer. For more details, please contact your Manitou agent. This is not a contractually binding document. The presentation of the products is not contractually binding. List of specifications non-exh