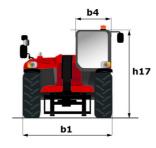

|         |         |
| 1 pair of pre-fitted Double Action rear hydraulic couplers    | 0       | 0       |
| Automatic rotating towing hitch on counterweight              | 0       | 0       |
| Manual rotating towing hitch                                  | S       | S       |
| Lighting                                                      |         |         |
| Front and rear LED work lights on cab (x4 : 2 front + 2 rear) | 0       | 0       |
| Work lights on boom head (x2)                                 | 0       | 0       |
| Security                                                      |         |         |
| Audio warning on reverse                                      | 0       | 0       |

#### MLT-X 735 T LSU - Dimensional drawing











#### **Head Office**

B.P. 249 - 430 rue de l'Aubinière 44150 Ancenis Cedex - France Tel: +33 (0)2 40 09 10 11 - Fax: +33 (0)2 40 09 10 97 www.manitou.com



This publication provides a description of the configuration versions and options for Manitou products, which may differ for equipment. The equipment presented in this brochure may be part of a series, as an option, or it may not be available, depending on the versions. Manitou reserves the right, at any time and without notice, to amend the specifications described and represented. The specifications provided do not bind the manufacturer. For more details, please contact your Manitou agent. This is not a contractually binding document. The presentation of the products is not contractually binding. List of specifications non-e