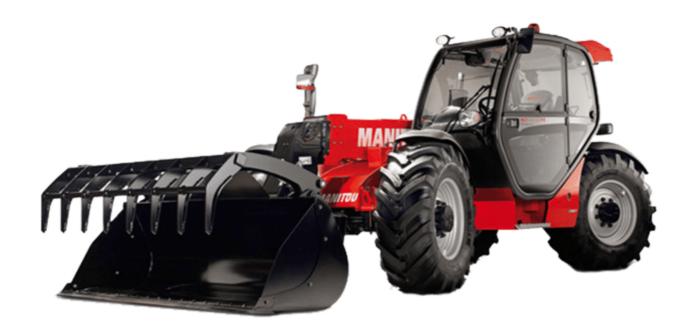

Technical sheet:

# **MLT-X 735 T LSU**





| Capacities                                                       |          | Metric