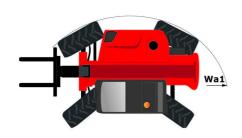

ns                                           |         |         |
| 1 pair of pre-fitted Double Action rear hydraulic couplers    | 0       | 0       |
| Automatic rotating towing hitch on counterweight              | 0       | 0       |
| Manual rotating towing hitch                                  | S       | S       |
| Lighting                                                      |         |         |
| Front and rear LED work lights on cab (x4 : 2 front + 2 rear) | 0       | 0       |
| Work lights on boom head (x2)                                 | 0       | 0       |
| Security                                                      |         |         |
| Audio warning on reverse                                      | 0       | 0       |

#### MLT-X 735 T LSU - Dimensional drawing











#### **Head Office**

B.P. 249 - 430 rue de l'Aubinière 44150 Ancenis Cedex - France Tel: +33 (0)2 40 09 10 11 - Fax: +33 (0)2 40 09 10 97 www.manitou.com



This publication provides a description of the configuration versions and options for Manitou products, which may differ for equipment. The equipment presented in this brochure may be part of a series, as an option, or it may not be available, depending on the versions. Manitou reserves the right, at any time and without notice, to amend the specifications described and represented. The specifications provided do not bind the manufacturer. For more details, please contact your Manitou agent. This is not a contractually binding document. The presentation of the products is not contractually binding. List of specifications non