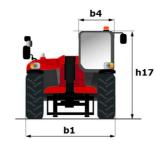

|         |  |
| 1 pair of pre-fitted Double Action rear hydraulic couplers    | 0       |  |
| Automatic rotating towing hitch on counterweight              | 0       |  |
| Manual rotating towing hitch                                  | S       |  |
| Lighting                                                      |         |  |
| Front and rear LED work lights on cab (x4 : 2 front + 2 rear) | 0       |  |
| Work lights on boom head (x2)                                 | 0       |  |
| Security                                                      |         |  |
| Audio warning on reverse                                      | 0       |  |
|                                                               |         |  |

#### MLT-X 735 T LSU - Dimensional drawing











#### **Head Office**

B.P. 249 - 430 rue de l'Aubinière 44150 Ancenis Cedex - France Tel: +33 (0)2 40 09 10 11 - Fax: +33 (0)2 40 09 10 97 www.manitou.com



This publication provides a description of the configuration versions and options for Manitou products, which may differ for equipment. The equipment presented in this brochure may be part of a series, as an option, or it may not be available, depending on the versions. Manitou reserves the right, at any time and without notice, to amend the specifications described and represented. The specifications provided do not bind the manufacturer. For more details, please contact your Manitou agent. This is not a contractually binding document. The presentation of the products is not contractually binding. List of specifications non-e