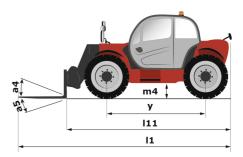

|         |  |
| 1 pair of pre-fitted Double Action rear hydraulic couplers    | 0       |  |
| Automatic rotating towing hitch on counterweight              | 0       |  |
| Manual rotating towing hitch                                  | S       |  |
| Lighting                                                      |         |  |
| Front and rear LED work lights on cab (x4 : 2 front + 2 rear) | 0       |  |
| Work lights on boom head (x2)                                 | 0       |  |
| Security                                                      |         |  |
| Audio warning on reverse                                      | 0       |  |
|                                                               |         |  |

#### MLT-X 735 T LSU - Dimensional drawing











#### **Head Office**

B.P. 249 - 430 rue de l'Aubinière 44150 Ancenis Cedex - France Tel: +33 (0)2 40 09 10 11 - Fax: +33 (0)2 40 09 10 97 www.manitou.com



This publication provides a description of the configuration versions and options for Manitou products, which may differ for equipment. The equipment presented in this brochure may be part of a series, as an option, or it may not be available, depending on the versions. Manitou reserves the right, at any time and without notice, to amend the specifications described and represented. The specifications provided do not bind the manufacturer. For more details, please contact your Manitou agent. This is not a contractually binding document. The presentation of the products is not contractually binding. List of specifications non-exh