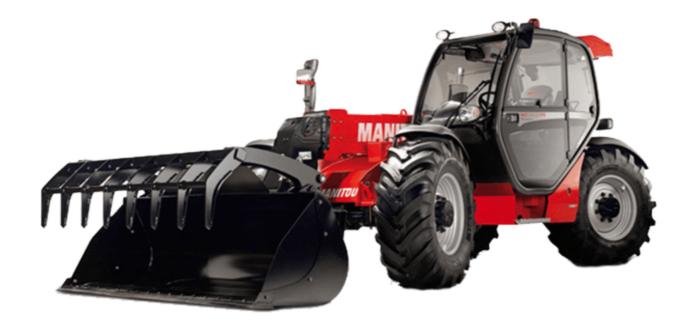

Technical sheet:

# **MLT-X 735 T LSU**





| Panacities                                                        |     | Metric