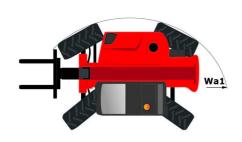

|         |  |
| 1 pair of pre-fitted Double Action rear hydraulic couplers    | 0       |  |
| Automatic rotating towing hitch on counterweight              | 0       |  |
| Manual rotating towing hitch                                  | S       |  |
| Lighting                                                      |         |  |
| Front and rear LED work lights on cab (x4 : 2 front + 2 rear) | 0       |  |
| Work lights on boom head (x2)                                 | 0       |  |
| Security                                                      |         |  |
| Audio warning on reverse                                      | 0       |  |
|                                                               |         |  |

#### MLT-X 735 T LSU - Dimensional drawing











#### **Head Office**

B.P. 249 - 430 rue de l'Aubinière 44150 Ancenis Cedex - France Tel: +33 (0)2 40 09 10 11 - Fax: +33 (0)2 40 09 10 97 www.manitou.com



This publication provides a description of the configuration versions and options for Manitou products, which may differ for equipment. The equipment presented in this brochure may be part of a series, as an option, or it may not be available, depending on the versions. Manitou reserves the right, at any time and without notice, to amend the specifications described and represented. The specifications provided do not bind the manufacturer. For more details, please contact your Manitou agent. This is not a contractually binding document. The presentation of the products is not contractually binding. List of specifications non