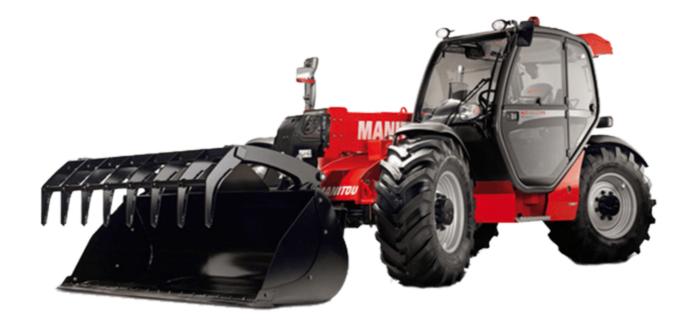

Technical sheet:

# **MLT-X 1035 LT LSU**





| Capacities