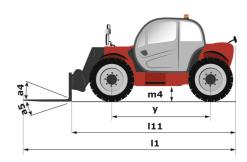

|     | < 2.50 m/s²  JSM                               |

## Optional tires tab

|                                       | Overall height | Overall width |
|---------------------------------------|----------------|---------------|
| ALLIANCE - A570 - 17,5 LR24           | •              | -             |
| NOKIAN - TRI STEEL - 460/65 R24 156A8 | 2.27 m         | 2.38 m        |
| MICHELIN - XHA - 15.5 R25             |                | -             |
| MICHELIN - XMCL - 460/70 R24 159A8    |                | -             |
| MICHELIN - XMCL - 500/70 R24 P65      |                | -             |

### MLT-X 1035 LT LSU - Dimensional drawing







#### MLT-X 1035 LT LSU - Load chart

#### Machine on tires with forks Metric







#### **Head Office**

B.P. 249 - 430 rue de l'Aubinière 44150 Ancenis Cedex - France Tel: +33 (0)2 40 09 10 11 - Fax: +33 (0)2 40 09 10 97 www.manitou.com



This publication provides a description of the configuration versions and options for Manitou products, which may differ for equipment. The equipment presented in this brochure may be part of a series, as an option, or it may not be available, depending on the versions. Manitou reserves the right, at any time and without notice, to amend the specifications described and represented. The specifications provided do not bind the manufacturer. For more details, please contact your Manitou agent. This is not a contractually binding document. The presentat