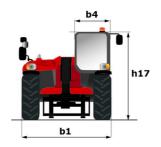

|     | < 2.50 m/s²  JSM                               |

## Optional tires tab

|                                       | Overall height | Overall width |
|---------------------------------------|----------------|---------------|
| ALLIANCE - A570 - 17,5 LR24           | •              | -             |
| NOKIAN - TRI STEEL - 460/65 R24 156A8 | 2.27 m         | 2.38 m        |
| MICHELIN - XHA - 15.5 R25             |                | -             |
| MICHELIN - XMCL - 460/70 R24 159A8    |                | -             |
| MICHELIN - XMCL - 500/70 R24 P65      |                | -             |

### MLT-X 1035 LT LSU - Dimensional drawing







#### MLT-X 1035 LT LSU - Load chart

#### Machine on tires with forks Metric







#### **Head Office**

B.P. 249 - 430 rue de l'Aubinière 44150 Ancenis Cedex - France Tel: +33 (0)2 40 09 10 11 - Fax: +33 (0)2 40 09 10 97 www.manitou.com



This publication provides a description of the configuration versions and options for Manitou products, which may differ for equipment. The equipment presented in this brochure may be part of a series, as an option, or it may not be available, depending on the versions. Manitou reserves the right, at any time and without notice, to amend the specifications described and represented. The specifications provided do not bind the manufacturer. For more details, please contact your Manitou agent. This is not a contractually binding document. The present