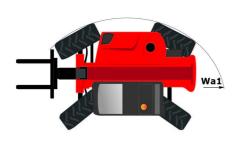

|     | < 2.50 m/s²  JSM                               |

## Optional tires tab

|                                       | Overall height | Overall width |
|---------------------------------------|----------------|---------------|
| ALLIANCE - A570 - 17,5 LR24           | •              | -             |
| NOKIAN - TRI STEEL - 460/65 R24 156A8 | 2.27 m         | 2.38 m        |
| MICHELIN - XHA - 15.5 R25             |                | -             |
| MICHELIN - XMCL - 460/70 R24 159A8    |                | -             |
| MICHELIN - XMCL - 500/70 R24 P65      |                | -             |

### MLT-X 1035 LT LSU - Dimensional drawing







#### MLT-X 1035 LT LSU - Load chart

#### Machine on tires with forks Metric







#### **Head Office**

B.P. 249 - 430 rue de l'Aubinière 44150 Ancenis Cedex - France Tel: +33 (0)2 40 09 10 11 - Fax: +33 (0)2 40 09 10 97 www.manitou.com



This publication provides a description of the configuration versions and options for Manitou products, which may differ for equipment. The equipment presented in this brochure may be part of a series, as an option, or it may not be available, depending on the versions. Manitou reserves the right, at any time and without notice, to amend the specifications described and represented. The specifications provided do not bind the manufacturer. For more details, please contact your Manitou agent. This is not a contractually binding document. The prese