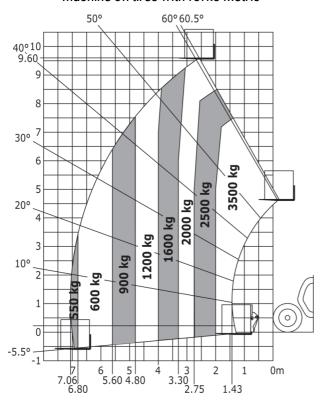

|     | < 2.50 m/s²  JSM                               |

## Optional tires tab

|                                       | Overall height | Overall width |
|---------------------------------------|----------------|---------------|
| ALLIANCE - A570 - 17,5 LR24           | •              | -             |
| NOKIAN - TRI STEEL - 460/65 R24 156A8 | 2.27 m         | 2.38 m        |
| MICHELIN - XHA - 15.5 R25             |                | -             |
| MICHELIN - XMCL - 460/70 R24 159A8    |                | -             |
| MICHELIN - XMCL - 500/70 R24 P65      |                | -             |

### MLT-X 1035 LT LSU - Dimensional drawing







#### MLT-X 1035 LT LSU - Load chart

#### Machine on tires with forks Metric







#### **Head Office**

B.P. 249 - 430 rue de l'Aubinière 44150 Ancenis Cedex - France Tel: +33 (0)2 40 09 10 11 - Fax: +33 (0)2 40 09 10 97 www.manitou.com



This publication provides a description of the configuration versions and options for Manitou products, which may differ for equipment. The equipment presented in this brochure may be part of a series, as an option, or it may not be available, depending on the versions. Manitou reserves the right, at any time and without notice, to amend the specifications described and represented. The specifications provided do not bind the manufacturer. For more details, please contact your Manitou agent. This is not a contractually binding document. The presentation of the products is not contractually binding. List of specifications non-exh