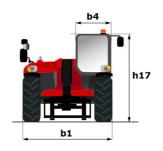

|

## **Optional tires tab**

| Optional tires                          | Overall height | Overall width |
|-----------------------------------------|----------------|---------------|
| FIRESTONE - R8000 UT - 460/70 R24 159A8 | 2.30 m         | 2.40 m        |
| NOKIAN - TRI STEEL - 460/65 R24 156A8   | 2.27 m         | 2.38 m        |

## MLT-X 1035 LT LSU - Dimensional drawing











## **Head Office**

B.P. 249 - 430 rue de l'Aubinière 44150 Ancenis Cedex - France Tel: +33 (0)2 40 09 10 11 - Fax: +33 (0)2 40 09 10 97 www.manitou.com



This publication provides a description of the configuration versions and options for Manitou products, which may differ for equipment. The equipment presented in this brochure may be part of a series, as an option, or it may not be available, depending on the versions. Manitou reserves the right, at any time and without notice, to amend the specifications described and represented. The specifications provided do not bind the manufacturer. For more details, please contact your Manitou agent. This is not a contractually binding document. The presentation of the products is not contractually binding. List of specifications non-exh