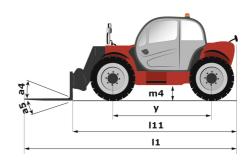

|

## **Optional tires tab**

| Optional tires                          | Overall height | Overall width |
|-----------------------------------------|----------------|---------------|
| FIRESTONE - R8000 UT - 460/70 R24 159A8 | 2.30 m         | 2.40 m        |
| NOKIAN - TRI STEEL - 460/65 R24 156A8   | 2.27 m         | 2.38 m        |

## MLT-X 1035 LT LSU - Dimensional drawing











## **Head Office**

B.P. 249 - 430 rue de l'Aubinière 44150 Ancenis Cedex - France Tel: +33 (0)2 40 09 10 11 - Fax: +33 (0)2 40 09 10 97 www.manitou.com



This publication provides a description of the configuration versions and options for Manitou products, which may differ for equipment. The equipment presented in this brochure may be part of a series, as an option, or it may not be available, depending on the versions. Manitou reserves the right, at any time and without notice, to amend the specifications described and represented. The specifications provided do not bind the manufacturer. For more details, please contact your Manitou agent. This is not a contractually binding document. The presentation of the products is not contractually binding. List of specifications non-exhau