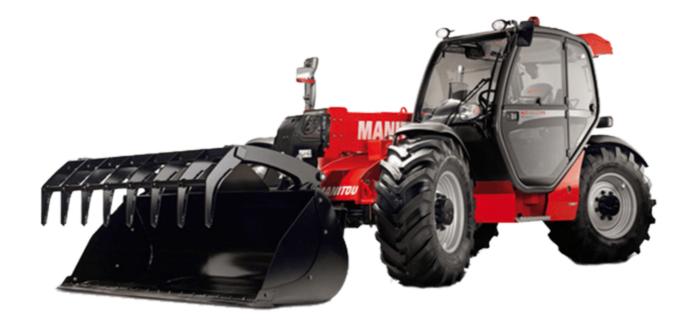

Technical sheet:

## **MLT-X 1035 LT LSU**





| Q   | Metric<br>3500 kg