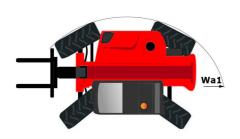

|

## **Optional tires tab**

| Optional tires                          | Overall height | Overall width |
|-----------------------------------------|----------------|---------------|
| FIRESTONE - R8000 UT - 460/70 R24 159A8 | 2.30 m         | 2.40 m        |
| NOKIAN - TRI STEEL - 460/65 R24 156A8   | 2.27 m         | 2.38 m        |

## MLT-X 1035 LT LSU - Dimensional drawing











## **Head Office**

B.P. 249 - 430 rue de l'Aubinière 44150 Ancenis Cedex - France Tel: +33 (0)2 40 09 10 11 - Fax: +33 (0)2 40 09 10 97 www.manitou.com



This publication provides a description of the configuration versions and options for Manitou products, which may differ for equipment. The equipment presented in this brochure may be part of a series, as an option, or it may not be available, depending on the versions. Manitou reserves the right, at any time and without notice, to amend the specifications described and represented. The specifications provided do not bind the manufacturer. For more details, please contact your Manitou agent. This is not a contractually binding document. The presentation of the products is not contractually binding. List of specifications non-e