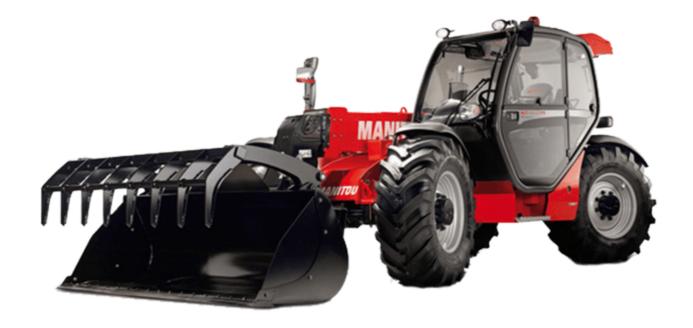

Technical sheet:

## **MLT-X 1035 LT LSU**





| Capacities