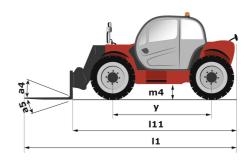

|          | - 2.30 III/3                                  |
| inscendine to the second secon |          |                                               |

## **Optional tires tab**

| Optional tires                          | Overall height | Overall width |
|-----------------------------------------|----------------|---------------|
| FIRESTONE - R8000 UT - 460/70 R24 159A8 | 2.30 m         | 2.40 m        |
| NOKIAN - TRI STEEL - 460/65 R24 156A8   | 2.27 m         | 2.38 m        |

## MLT-X 1035 LT LSU - Dimensional drawing











## **Head Office**

B.P. 249 - 430 rue de l'Aubinière 44150 Ancenis Cedex - France Tel: +33 (0)2 40 09 10 11 - Fax: +33 (0)2 40 09 10 97 www.manitou.com



This publication provides a description of the configuration versions and options for Manitou products, which may differ for equipment. The equipment presented in this brochure may be part of a series, as an option, or it may not be available, depending on the versions. Manitou reserves the right, at any time and without notice, to amend the specifications described and represented. The specifications provided do not bind the manufacturer. For more details, please contact your Manitou agent. This is not a contractually binding document. The presentation of the products is not contractually binding. List of specifications non-exhau