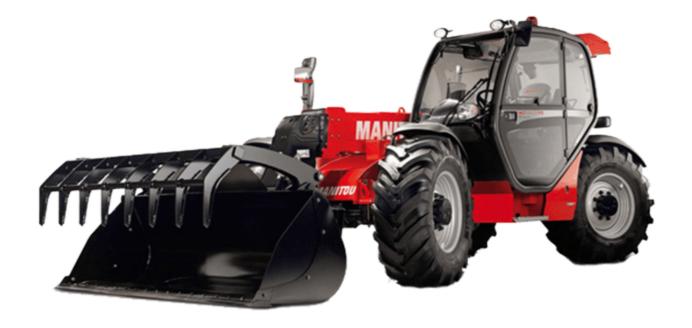

Technical sheet:

## **MLT-X 1035 LT LSU**





|                                                                                              | MEI A 1033 EI ESC ( | reated on 30 April 2024 at 11:38:07 AM UT