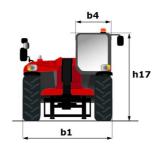

|                                                   |

## **Optional tires tab**

| Optional tires                          | Overall height | Overall width |
|-----------------------------------------|----------------|---------------|
| FIRESTONE - R8000 UT - 460/70 R24 159A8 | 2.30 m         | 2.40 m        |
| NOKIAN - TRI STEEL - 460/65 R24 156A8   | 2.27 m         | 2.38 m        |

## MLT-X 1035 LT LSU - Dimensional drawing











## **Head Office**

B.P. 249 - 430 rue de l'Aubinière 44150 Ancenis Cedex - France Tel: +33 (0)2 40 09 10 11 - Fax: +33 (0)2 40 09 10 97 www.manitou.com



This publication provides a description of the configuration versions and options for Manitou products, which may differ for equipment. The equipment presented in this brochure may be part of a series, as an option, or it may not be available, depending on the versions. Manitou reserves the right, at any time and without notice, to amend the specifications described and represented. The specifications provided do not bind the manufacturer. For more details, please contact your Manitou agent. This is not a contractually binding document. The presentation of the products is not contractually binding. List of specifications non-exh