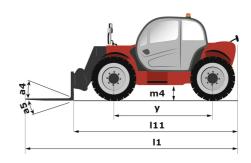

|                                                   |

## **Optional tires tab**

| Optional tires                          | Overall height | Overall width |
|-----------------------------------------|----------------|---------------|
| FIRESTONE - R8000 UT - 460/70 R24 159A8 | 2.30 m         | 2.40 m        |
| NOKIAN - TRI STEEL - 460/65 R24 156A8   | 2.27 m         | 2.38 m        |

## MLT-X 1035 LT LSU - Dimensional drawing











## **Head Office**

B.P. 249 - 430 rue de l'Aubinière 44150 Ancenis Cedex - France Tel: +33 (0)2 40 09 10 11 - Fax: +33 (0)2 40 09 10 97 www.manitou.com



This publication provides a description of the configuration versions and options for Manitou products, which may differ for equipment. The equipment presented in this brochure may be part of a series, as an option, or it may not be available, depending on the versions. Manitou reserves the right, at any time and without notice, to amend the specifications described and represented. The specifications provided do not bind the manufacturer. For more details, please contact your Manitou agent. This is not a contractually binding document. The presentation of the products is not contractually binding. List of specifications non-exhau