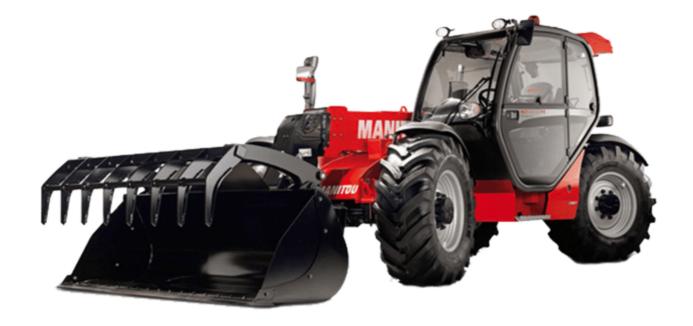

Technical sheet:

## **MLT-X 1035 LT LSU**





|                                                                  | the state of the s | Motio                                             |
|------------------------------------------------------------------|----------------------------------------------------------------------------------------------------------------------------------------------------------------------------------------------------------------------------------------------------------------------------------------------------------------------------------------------------------------------------------------------------------------------------------------------------------------------------------------------------------------------------------------------------------------------------------------------------------