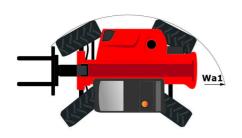

|                                                   |

## **Optional tires tab**

| Optional tires                          | Overall height | Overall width |
|-----------------------------------------|----------------|---------------|
| FIRESTONE - R8000 UT - 460/70 R24 159A8 | 2.30 m         | 2.40 m        |
| NOKIAN - TRI STEEL - 460/65 R24 156A8   | 2.27 m         | 2.38 m        |

## MLT-X 1035 LT LSU - Dimensional drawing











## **Head Office**

B.P. 249 - 430 rue de l'Aubinière 44150 Ancenis Cedex - France Tel: +33 (0)2 40 09 10 11 - Fax: +33 (0)2 40 09 10 97 www.manitou.com



This publication provides a description of the configuration versions and options for Manitou products, which may differ for equipment. The equipment presented in this brochure may be part of a series, as an option, or it may not be available, depending on the versions. Manitou reserves the right, at any time and without notice, to amend the specifications described and represented. The specifications provided do not bind the manufacturer. For more details, please contact your Manitou agent. This is not a contractually binding document. The presentation of the products is not contractually binding. List of specifications non-e