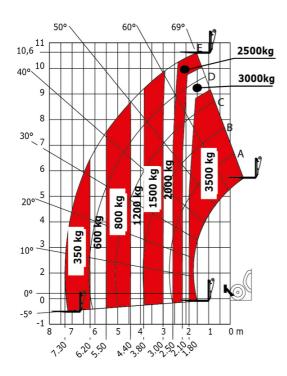

## MT 1135 - Dimensional drawing

MT 1135 - Load chart

Machine on tires with forks Metric

Machine on tires with forks - with levelling device Metric