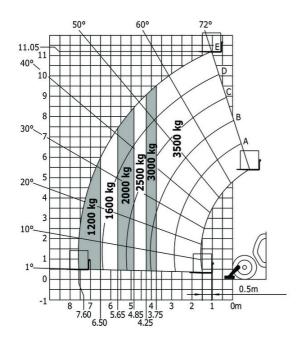

|
|                                                                  |          | 2/2                                              |
| Drive wheels (front / rear)                                      |          |                                                  |
| Safety / Cab certification                                       |          | Standard EN 15000 / Cabin ROPS - FOPS level 2    |
| Controls                                                         |          | JSM                                              |

## MT 1135 - Dimensional drawing







MT 1135 - Load chart

Machine on tires with forks Metric



Machine on tires with forks - with levelling device Metric



## Machine on lowered stabilisers with forks Metric

#### Load Chart metric









#### **Head Office**

B.P. 249 - 430 rue de l'Aubinière 44150 Ancenis Cedex - France Tel: +33 (0)2 40 09 10 11 - Fax: +33 (0)2 40 09 10 97 www.manitou.com



This publication provides a description of the configuration versions and options for Manitou products, which may differ for equipment. The equipment presented in this brochure may be part of a series, as an option, or it may not be available, depending on the versions. Manitou reserves the right, at any time and without notice, to amend the specifications described and represented. The specifications provided do not bind the manufacturer. For more details, please contact your Manitou agent. This is not a contractually binding document. The presentation of the products is not contractually binding. List of specifications non-e