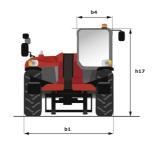

# MT 1135

|                                                                  | MT 1135  | Created on August 1, 2025 at 8:56 PM UTC         |
|------------------------------------------------------------------|----------|--------------------------------------------------|
| Capacities                                                       |          | Metric                                           |
| Max. capacity                                                    |          | 3500 kg                                          |
| Max. lifting height                                              |          | 11.05 m                                          |
| Maximum outreach                                                 |          | 7.75 m                                           |
| Breakout force with bucket                                       |          | 6305 daN                                         |
| Weight and dimensions                                            |          |                                                  |
| Overall length to carriage                                       | I11      | 5.37 m                                           |
| Length to face of forks                                          | 12       | 5.37 m                                           |
| Overall width                                                    | b1       | 2.28 m                                           |
| Overall height                                                   | h17      | 2.42 m                                           |
| Wheelbase                                                        |          | 2.42 m                                           |
| Ground clearance                                                 | у        |                                                  |
|                                                                  | m4<br>b4 | 0.42 m<br>0.88 m                                 |
| Overall cab width                                                |          |                                                  |
| Tilt-up angle                                                    | a4       | 16 °                                             |
| Tilt-down angle                                                  | a5       | 110 °                                            |
| External turning radius (over tyres)                             | Wa1      | 3.65 m                                           |
| Unladen weight (with forks)                                      |          | 8900 kg                                          |
| Overall weight                                                   |          | 8900 kg                                          |
| Tires type                                                       |          | Inflatable                                       |
| Standard tires                                                   |          | Alliance 400/80 - 24 - 162A8                     |
| Forks length / width / section                                   | l/e/s    | 1200 mm x 125 mm x 45 mm                         |
| Performances                                                     |          |                                                  |
| Lifting                                                          |          | 8.50 s                                           |
| Lowering                                                         |          | 7 s                                              |
| Extension                                                        |          | 13 s                                             |
| Retraction                                                       |          | 9 s                                              |
| Crowd                                                            |          | 4 s                                              |
| Dump                                                             |          | 4 s                                              |
| Engine                                                           |          |                                                  |
| Engine brand                                                     |          | Perkins                                          |
| Engine norm                                                      |          | Stage IV, Tier 4 final                           |
| Engine model                                                     |          | 854F-E34TA                                       |
| Number of cylinders / Capacity of cylinders                      |          | 4 - 3400 cm <sup>3</sup>                         |
| I.C. Engine power rating - Power                                 |          | 100 Hp / 75 kW                                   |
| Max. torque / Engine rotation                                    |          | 420 Nm @ 1400 rpm                                |
| Drawbar pull (Laden)                                             |          | 9150 daN                                         |
| Transmission                                                     |          |                                                  |
| Transmission type                                                |          | Torque converter                                 |
| Number of gears (forward / reverse)                              |          | 4 / 4                                            |
| Travel speed (laden)                                             |          | 25 km/h                                          |
| Max. travel speed                                                |          | 24.90 km/h                                       |
| Max. travel speed (may vary according to applicable regulations) |          | 24.90 km/h                                       |
| Parking brake                                                    |          | Automatic Negative Hand-brake                    |
|                                                                  |          | Oil-immersed multi-discs braking on front & rear |
| Service brake                                                    |          | axles                                            |
| Hydraulics                                                       |          |                                                  |
| Hydraulic pump type                                              |          | Gear pump                                        |
| Hydraulic flow / Pressure                                        |          | 125 I/min-270 bar                                |
| Tank capacities                                                  |          |                                                  |
| Engine oil                                                       |          | 7.50 l                                           |
| Hydraulic oil                                                    |          | 136 I                                            |
| Hydraulic tank capacity                                          |          | 125                                              |
| Fuel tank                                                        |          | 120 I                                            |
| Noise and vibration                                              |          |                                                  |
| Noise at driving position (LpA)                                  |          | 78 dB                                            |
| Noise to environment (LwA)                                       |          | 103 dB                                           |
| Vibration on hands/arms                                          |          | < 2.50 m/s <sup>2</sup>                          |
| Miscellaneous                                                    |          | · 2.00 III/ 5                                    |
| Steering wheels (front / rear)                                   |          | 2 / 2                                            |
|                                                                  |          | 2/2                                              |
| Drive wheels (front / rear)                                      |          |                                                  |
| Safety / Cab certification                                       |          | Standard EN 15000 / Cabin ROPS - FOPS level 2    |
| Controls                                                         |          | JSM                                              |

## MT 1135 - Dimensional drawing

MT 1135 - Load chart

Machine on tires with forks Metric

Machine on tires with forks - with levelling device Metric