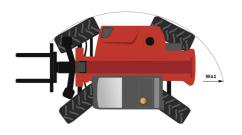

## MT 1135 - Dimensional drawing

MT 1135 - Load chart

Machine on tires with forks Metric

Machine on tires with forks - with levelling device Metric