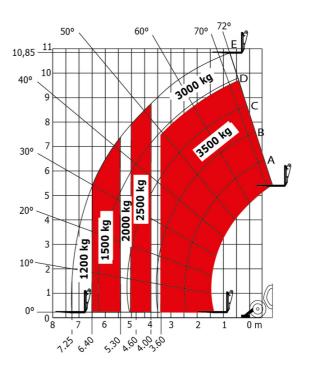

|
|                                                                  |          | 2/2                                              |
| Drive wheels (front / rear)                                      |          |                                                  |
| Safety / Cab certification                                       |          | Standard EN 15000 / Cabin ROPS - FOPS level 2    |
| Controls                                                         |          | JSM                                              |

## MT 1135 - Dimensional drawing







MT 1135 - Load chart

Machine on tires with forks Metric



Machine on tires with forks - with levelling device Metric



## Machine on lowered stabilisers with forks Metric

#### Load Chart metric









#### **Head Office**

B.P. 249 - 430 rue de l'Aubinière 44150 Ancenis Cedex - France Tel: +33 (0)2 40 09 10 11 - Fax: +33 (0)2 40 09 10 97 www.manitou.com



This publication provides a description of the configuration versions and options for Manitou products, which may differ for equipment. The equipment presented in this brochure may be part of a series, as an option, or it may not be available, depending on the versions. Manitou reserves the right, at any time and without notice, to amend the specifications described and represented. The specifications provided do not bind the manufacturer. For more details, please contact your Manitou agent. This is not a contractually binding document. The presentation of the products is not contractually binding. List of specifications non-exh