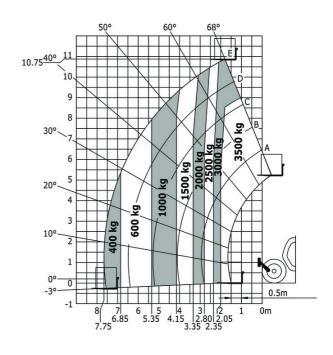

## MT 1135 - Dimensional drawing

MT 1135 - Load chart

Machine on tires with forks Metric

Machine on tires with forks - with levelling device Metric