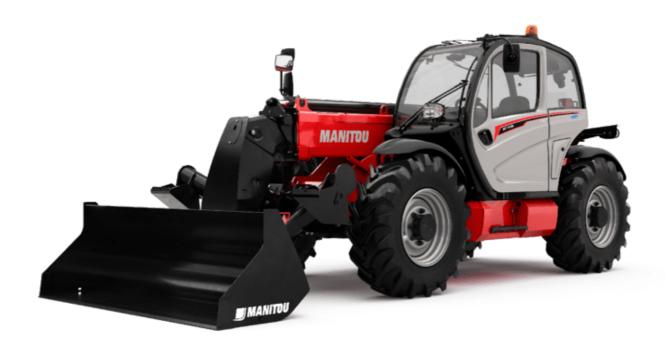

# MT 1135

|                                                                  | MT 1135  | Created on August 1, 2025 at 8:56 PM UTC         |
|------------------------------------------------------------------|----------|--------------------------------------------------|
| Capacities                                                       |          | Metric                                           |
| Max. capacity                                                    |          | 3500 kg                                          |
| Max. lifting height                                              |          | 11.05 m                                          |
| Maximum outreach                                                 |          | 7.75 m                                           |
| Breakout force with bucket                                       |          | 6305 daN                                         |
| Weight and dimensions                                            |          |                                                  |
| Overall length to carriage                                       | I11      | 5.37 m                                           |
| Length to face of forks                                          | 12       | 5.37 m                                           |
| Overall width                                                    | b1       | 2.28 m                                           |
| Overall height                                                   | h17      | 2.42 m                                           |
| Wheelbase                                                        |          | 2.42 m                                           |
| Ground clearance                                                 | у        |                                                  |
|                                                                  | m4<br>b4 | 0.42 m<br>0.88 m                                 |
| Overall cab width                                                |          |                                                  |
| Tilt-up angle                                                    | a4       | 16 °                                             |
| Tilt-down angle                                                  | a5       | 110 °                                            |
| External turning radius (over tyres)                             | Wa1      | 3.65 m                                           |
| Unladen weight (with forks)                                      |          | 8900 kg                                          |
| Overall weight                                                   |          | 8900 kg                                          |
| Tires type                                                       |          | Inflatable                                       |
| Standard tires                                                   |          | Alliance 400/80 - 24 - 162A8                     |
| Forks length / width / section                                   | l/e/s    | 1200 mm x 125 mm x 45 mm                         |
| Performances                                                     |          |                                                  |
| Lifting                                                          |          | 8.50 s                                           |
| Lowering                                                         |          | 7 s                                              |
| Extension                                                        |          | 13 s                                             |
| Retraction                                                       |          | 9 s                                              |
| Crowd                                                            |          | 4 s                                              |
| Dump                                                             |          | 4 s                                              |
| Engine                                                           |          |                                                  |
| Engine brand                                                     |          | Perkins                                          |
| Engine norm                                                      |          | Stage IV, Tier 4 final                           |
| Engine model                                                     |          | 854F-E34TA                                       |
| Number of cylinders / Capacity of cylinders                      |          | 4 - 3400 cm <sup>3</sup>                         |
| I.C. Engine power rating - Power                                 |          | 100 Hp / 75 kW                                   |
| Max. torque / Engine rotation                                    |          | 420 Nm @ 1400 rpm                                |
| Drawbar pull (Laden)                                             |          | 9150 daN                                         |
| Transmission                                                     |          |                                                  |
| Transmission type                                                |          | Torque converter                                 |
| Number of gears (forward / reverse)                              |          | 4 / 4                                            |
| Travel speed (laden)                                             |          | 25 km/h                                          |
| Max. travel speed                                                |          | 24.90 km/h                                       |
| Max. travel speed (may vary according to applicable regulations) |          | 24.90 km/h                                       |
| Parking brake                                                    |          | Automatic Negative Hand-brake                    |
|                                                                  |          | Oil-immersed multi-discs braking on front & rear |
| Service brake                                                    |          | axles                                            |
| Hydraulics                                                       |          |                                                  |
| Hydraulic pump type                                              |          | Gear pump                                        |
| Hydraulic flow / Pressure                                        |          | 125 I/min-270 bar                                |
| Tank capacities                                                  |          |                                                  |
| Engine oil                                                       |          | 7.50 l                                           |
| Hydraulic oil                                                    |          | 136 I                                            |
| Hydraulic tank capacity                                          |          | 125                                              |
| Fuel tank                                                        |          | 120 I                                            |
| Noise and vibration                                              |          |                                                  |
| Noise at driving position (LpA)                                  |          | 78 dB                                            |
| Noise to environment (LwA)                                       |          | 103 dB                                           |
| Vibration on hands/arms                                          |          | < 2.50 m/s <sup>2</sup>                          |
| Miscellaneous                                                    |          | · 2.00 III/ 5                                    |
| Steering wheels (front / rear)                                   |          | 2 / 2                                            |
|                                                                  |          | 2/2                                              |
| Drive wheels (front / rear)                                      |          |                                                  |
| Safety / Cab certification                                       |          | Standard EN 15000 / Cabin ROPS - FOPS level 2    |
| Controls                                                         |          | JSM                                              |