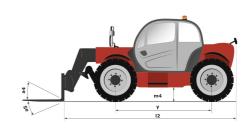

# MT 1135

|                                                                  | MT 1135  | Created on August 1, 2025 at 8:56 PM UTC         |
|------------------------------------------------------------------|----------|--------------------------------------------------|
| Capacities                                                       |          | Metric                                           |
| Max. capacity                                                    |          | 3500 kg                                          |
| Max. lifting height                                              |          | 11.05 m                                          |
| Maximum outreach                                                 |          | 7.75 m                                           |
| Breakout force with bucket                                       |          | 6305 daN                                         |
| Weight and dimensions                                            |          |                                                  |
| Overall length to carriage                                       | I11      | 5.37 m                                           |
| Length to face of forks                                          | 12       | 5.37 m                                           |
| Overall width                                                    | b1       | 2.28 m                                           |
| Overall height                                                   | h17      | 2.42 m                                           |
| Wheelbase                                                        |          | 2.42 m                                           |
| Ground clearance                                                 | у        |                                                  |
|                                                                  | m4<br>b4 | 0.42 m<br>0.88 m                                 |
| Overall cab width                                                |          |                                                  |
| Tilt-up angle                                                    | a4       | 16 °                                             |
| Tilt-down angle                                                  | a5       | 110 °                                            |
| External turning radius (over tyres)                             | Wa1      | 3.65 m                                           |
| Unladen weight (with forks)                                      |          | 8900 kg                                          |
| Overall weight                                                   |          | 8900 kg                                          |
| Tires type                                                       |          | Inflatable                                       |
| Standard tires                                                   |          | Alliance 400/80 - 24 - 162A8                     |
| Forks length / width / section                                   | l/e/s    | 1200 mm x 125 mm x 45 mm                         |
| Performances                                                     |          |                                                  |
| Lifting                                                          |          | 8.50 s                                           |
| Lowering                                                         |          | 7 s                                              |
| Extension                                                        |          | 13 s                                             |
| Retraction                                                       |          | 9 s                                              |
| Crowd                                                            |          | 4 s                                              |
| Dump                                                             |          | 4 s                                              |
| Engine                                                           |          |                                                  |
| Engine brand                                                     |          | Perkins                                          |
| Engine norm                                                      |          | Stage IV, Tier 4 final                           |
| Engine model                                                     |          | 854F-E34TA                                       |
| Number of cylinders / Capacity of cylinders                      |          | 4 - 3400 cm <sup>3</sup>                         |
| I.C. Engine power rating - Power                                 |          | 100 Hp / 75 kW                                   |
| Max. torque / Engine rotation                                    |          | 420 Nm @ 1400 rpm                                |
| Drawbar pull (Laden)                                             |          | 9150 daN                                         |
| Transmission                                                     |          |                                                  |
| Transmission type                                                |          | Torque converter                                 |
| Number of gears (forward / reverse)                              |          | 4 / 4                                            |
| Travel speed (laden)                                             |          | 25 km/h                                          |
| Max. travel speed                                                |          | 24.90 km/h                                       |
| Max. travel speed (may vary according to applicable regulations) |          | 24.90 km/h                                       |
| Parking brake                                                    |          | Automatic Negative Hand-brake                    |
|                                                                  |          | Oil-immersed multi-discs braking on front & rear |
| Service brake                                                    |          | axles                                            |
| Hydraulics                                                       |          |                                                  |
| Hydraulic pump type                                              |          | Gear pump                                        |
| Hydraulic flow / Pressure                                        |          | 125 I/min-270 bar                                |
| Tank capacities                                                  |          |                                                  |
| Engine oil                                                       |          | 7.50 l                                           |
| Hydraulic oil                                                    |          | 136 I                                            |
| Hydraulic tank capacity                                          |          | 125                                              |
| Fuel tank                                                        |          | 120 I                                            |
| Noise and vibration                                              |          |                                                  |
| Noise at driving position (LpA)                                  |          | 78 dB                                            |
| Noise to environment (LwA)                                       |          | 103 dB                                           |
| Vibration on hands/arms                                          |          | < 2.50 m/s <sup>2</sup>                          |
| Miscellaneous                                                    |          | · 2.00 III/ 5                                    |
| Steering wheels (front / rear)                                   |          | 2 / 2                                            |
|                                                                  |          | 2/2                                              |
| Drive wheels (front / rear)                                      |          |                                                  |
| Safety / Cab certification                                       |          | Standard EN 15000 / Cabin ROPS - FOPS level 2    |
| Controls                                                         |          | JSM                                              |

## MT 1135 - Dimensional drawing

MT 1135 - Load chart

Machine on tires with forks Metric

Machine on tires with forks - with levelling device Metric