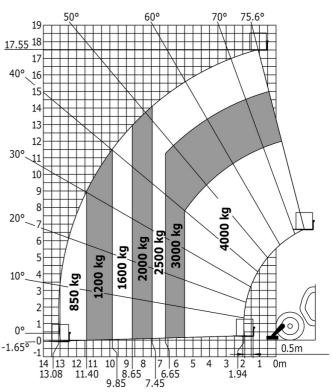

Controls

JSM

MT 1840 - Load chart

Machine on tires with forks - with levelling device Metric

Machine on lowered stabilisers with forks Metric

Head Office B.P. 249 - 430 rue de l'Aubinière 44150 Ancenis Cedex - France Tel: +33 (0)2 40 09 10 11 - Fax: +33 (0)2 40 09 10 97 www.manitou.com