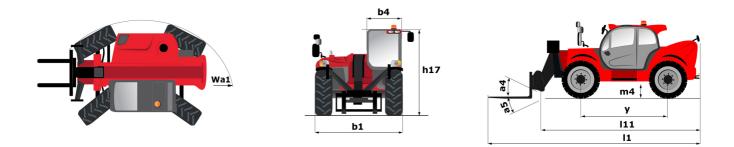

Technical sheet :

|                                                                  | мт 1840 Created on August 31, 2025 at 6:3 |            |
|------------------------------------------------------------------|-------------------------------------------|------------|
| Capacities                                                       | Metric                                    |            |
| Max. capacity                                                    | 4000 kg                                   |            |
| Max. lifting height                                              | 17.55 m                                   |            |
| Maximum outreach                                                 | 13.08 m                                   |            |
| Breakout force with bucket                                       | 7766 daN                                  |            |
| Weight and dimensions                                            |                                           |            |
| Overall length to carriage                                       | l11 6.15 m                                |            |
| Length to face of forks                                          | l2 6.27 m                                 |            |
| Overall width                                                    | b1 2.36 m                                 |            |
| Overall height                                                   | h17 2.45 m                                |            |
| Wheelbase                                                        | y 3.07 m                                  |            |
| Ground clearance                                                 | m4 0.37 m                                 |            |
| Overall cab width                                                | b4 0.89 m                                 |            |
| Tilt-up angle                                                    | a4 12 °                                   |            |
| Tilt-down angle                                                  | a5 114 °                                  |            |
| External turning radius (over tyres)                             | Wa1 3.94 m                                |            |
| Jnladen weight (with forks)                                      | 11870 kg                                  |            |
| Overall weight                                                   | 11800 kg                                  |            |
| Tires type                                                       | Inflatable                                |            |
| Standard tires                                                   | Alliance 400/80 - 24 - 162A8              | 3          |
| Forks length / width / section                                   | l / e / s 1200 mm x 125 mm x 45 mm        | n          |
| Performances                                                     |                                           |            |
| Lifting                                                          | 16 s                                      |            |
| Lowering                                                         | 12 s                                      |            |
| Extension                                                        | 16 s                                      |            |
| Retraction                                                       | 13 s                                      |            |
| Crowd                                                            | 4 s                                       |            |
| Dump                                                             | 4 s                                       |            |
| Engine                                                           | 45                                        |            |
| Engine brand                                                     | Perkins                                   |            |
| •                                                                |                                           |            |
| Engine norm                                                      | Stage IV, Tier 4 final                    |            |
| Engine model                                                     | 854F-E34TA                                |            |
| Number of cylinders / Capacity of cylinders                      | 4 - 3400 cm <sup>3</sup>                  |            |
| I.C. Engine power rating - Power                                 | 100 Hp / 75 kW                            |            |
| Max. torque / Engine rotation                                    | 430 Nm @ 1400 rpm                         |            |
| Drawbar pull (Laden)                                             | 6680 daN                                  |            |
| Transmission                                                     |                                           |            |
| Transmission type                                                | Torque converter                          |            |
| Number of gears (forward / reverse)                              | 4 / 4                                     |            |
| Max. travel speed                                                | 24.90 km/h                                |            |
| Max. travel speed (may vary according to applicable regulations) | 24.90 km/h                                |            |
| Parking brake                                                    | Automatic parking brake                   |            |
| Service brake                                                    | Oil-immersed multi-discs braking on f     | ront & rea |
|                                                                  | axles                                     |            |
| Hydraulics                                                       |                                           |            |
| Hydraulic pump type                                              | Gear pump                                 |            |
| Hydraulic flow / Pressure                                        | 167 l/min-270 bar                         |            |
| Tank capacities                                                  |                                           |            |
| Engine oil                                                       | 7.50 I                                    |            |
| Hydraulic oil                                                    | 135                                       |            |
| Diesel Exhaust fluid (AdBlue® type)                              | 21.60 l                                   |            |
| Hydraulic tank capacity                                          | 135                                       |            |
| Fuel tank                                                        | 140                                       |            |
| Noise and vibration                                              |                                           |            |
| Noise at driving position (LpA)                                  | 78 dB                                     |            |
| Noise to environment (LwA)                                       | 103 dB                                    |            |
| Vibration on hands/arms                                          | < 2.50 m/s²                               |            |
| Miscellaneous                                                    |                                           |            |
| Steering wheels (front / rear)                                   | 2/2                                       |            |
| Drive wheels (front / rear)                                      | 2/2                                       |            |
| Safety / Cab certification                                       | Standard EN 15000 / Cabin ROPS - FO       | PS level 3 |
| Controls                                                         |                                           |            |