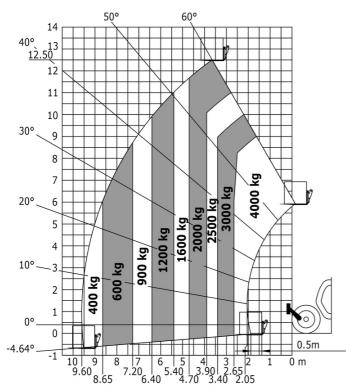

Controls

JSM

MT 1840 - Load chart

Machine on tires with forks - with levelling device Metric

Machine on lowered stabilisers with forks Metric

Head Office B.P. 249 - 430 rue de l'Aubinière 44150 Ancenis Cedex - France Tel: +33 (0)2 40 09 10 11 - Fax: +33 (0)2 40 09 10 97 www.manitou.com