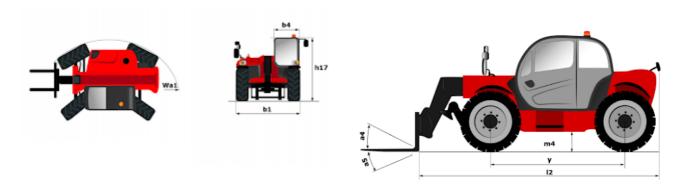

| Controls                            | Single Joystick FNR                                |

## MTA 6034 S3 - Dimensional drawing



### MTA 6034 S3 - Load chart

### Machine on tires with forks Imperial







#### **Head Office**

B.P. 249 - 430 rue de l'Aubinière 44150 Ancenis Cedex - France Tel: +33 (0)2 40 09 10 11 - Fax: +33 (0)2 40 09 10 97 www.manitou.com



This publication provides a description of the configuration versions and options for Manitou products, which may differ for equipment. The equipment presented in this brochure may be part of a series, as an option, or it may not be available, depending on the versions. Manitou reserves the right, at any time and without notice, to amend the specifications described and represented. The specifications provided do not bind the manufacturer. For more details, please contact your Manitou agent. This is not a contractually binding document. The presentation of