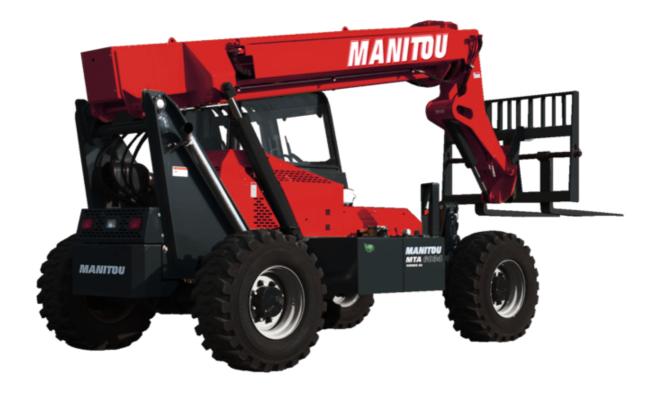

Technical sheet:

# MTA 6034 53





| Separation   Sep   |                                     | MTA 6034 53 Created on September 10, 2025 at 9.417 |
|---------------------------------------------------------------------------------------------------------------------------------------------------------------------------------------------------------------------------------------------------------------------------------------------------------------------------------------------------------------------------------------------------------------------------------------------------------------------------------------------------------------------------------------------------------------------------------------------------------------------------------------------------------------------------------------------------------