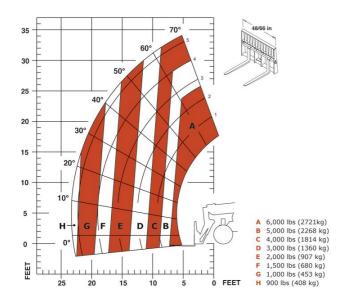

| Controls                            | Single Joystick FNR                                |

## MTA 6034 S3 - Dimensional drawing



### MTA 6034 S3 - Load chart

### Machine on tires with forks Imperial







#### **Head Office**

B.P. 249 - 430 rue de l'Aubinière 44150 Ancenis Cedex - France Tel: +33 (0)2 40 09 10 11 - Fax: +33 (0)2 40 09 10 97 www.manitou.com



This publication provides a description of the configuration versions and options for Manitou products, which may differ for equipment. The equipment presented in this brochure may be part of a series, as an option, or it may not be available, depending on the versions. Manitou reserves the right, at any time and without notice, to amend the specifications described and represented. The specifications provided do not bind the manufacturer. For more details, please contact your Manitou agent. This is not a contractually binding document. The presentation of the products is not contractually binding. List of specifications non-exh