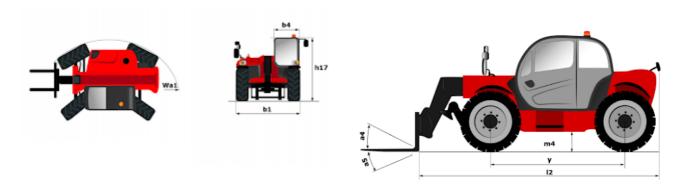

## MTA 6034 53

|                                             | MTA 6034 S3 Created | d on May 3, 2024 at 2:28:36 a.m. UT      |
|---------------------------------------------|---------------------|------------------------------------------|
| Capacities                                  |                     | Metric                                   |
| Max. capacity                               |                     | 2721 kg                                  |
| Max. lifting height                         |                     | 10.44 m                                  |
| Max. outreach                               |                     | 7.09 m                                   |
| Weight and dimensions                       |                     |                                          |
| Overall length to carriage                  | l11                 | 4.88 m                                   |
| Overall width                               | b1                  | 2.39 m                                   |
| Overall height                              | h17                 | 2.36 m                                   |
| Wheelbase                                   | у                   | 2.80 m                                   |
| Ground clearance                            | m4                  | 356 mm                                   |
| Overall cab width                           | b4                  | 762 mm                                   |
| Tilt-up angle                               | a4                  | 12 °                                     |
| Tilt-down angle                             | a5                  | 106 °                                    |
| External turning radius                     | Wa3                 | 3.81 m                                   |
| Unladen weight (with forks)                 |                     | 6855 kg                                  |
| Standard tires                              |                     | 15 x 19.5                                |
| Frame leveling longitudinal +/-             |                     | 10 °                                     |
| Frame leveling corrector                    | a9                  | 10 °                                     |
| Performances                                |                     |                                          |
| Lifting                                     |                     | 11 s                                     |
| Lowering                                    |                     | 8 s                                      |
| Extension                                   |                     | 10 s                                     |
| Retraction                                  |                     | 11 s                                     |
| Crowd                                       |                     | 4 s                                      |
| Dump                                        |                     | 3 s                                      |
| Engine                                      |                     |                                          |
| Engine brand                                |                     | Deutz                                    |
| Engine norm                                 |                     | Stage IV / Tier 4 Final                  |
| Engine model                                |                     | TD3.6 L4                                 |
| Number of cylinders / Capacity of cylinders |                     | 4 - 3.62 cm³                             |
| I.C. Engine power rating - Power            |                     | 74.29 Hp / 55.40 kW                      |
| Max. torque / Engine rotation               |                     | 330 Nm @ 330 rpm                         |
| Transmission                                |                     | осс тип (д осс трип                      |
| Transmission type                           |                     | Torque converter with powershift gearbox |
| Number of gears (forward / reverse)         |                     | 3 / 3                                    |
| Travel speed (laden)                        |                     | 29 km/h                                  |
| Parking brake                               |                     | SAHR                                     |
| Service brake                               |                     | Wet disc brakes                          |
| Axle Manufacturer                           |                     | Dana                                     |
| Hydraulics                                  |                     | Dana                                     |
| Hydraulic pump type                         |                     | Gear pump                                |
| Hydraulic flow / Pressure                   |                     | 110 l/min-207 bar                        |
| Tank capacities                             |                     | 110 i/iiiii 207 bai                      |
| Engine oil                                  |                     | 8.90 l                                   |
| Hydraulic oil                               |                     | 133 I                                    |
| Fuel tank                                   |                     | 110                                      |
| Miscellaneous                               |                     | 1101                                     |
|                                             |                     | 2/2                                      |
| Steering wheels (front / rear)              |                     |                                          |
| Drive wheels (front / rear)                 |                     | 2 / 2                                    |
| Safety cab homologation                     |                     | ROPS/FOPS                                |

## MTA 6034 S3 - Dimensional drawing