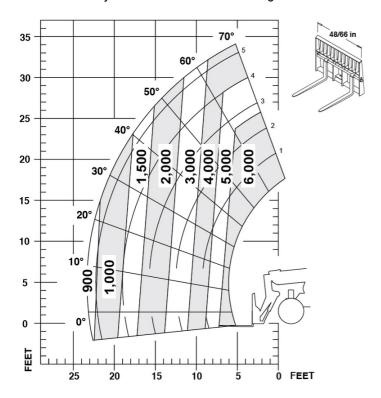

## MTA 6034 S3 - Load chart

Machine on tyres with forks - with levelling device Metric