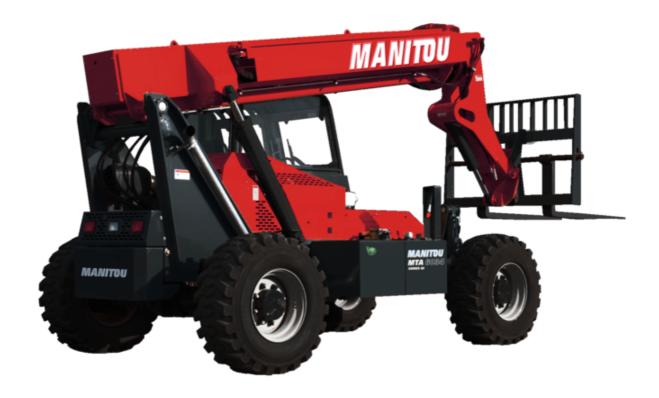

Technical sheet:

## MTA 6034 53





|                                             | MTA 6034 S3 Created | d on May 3, 2024 at 2:28:36 a.m. UT      |
|---------------------------------------------|---------------------|------------------------------------------|
| Capacities                                  |                     | Metric                                   |
| Max. capacity                               |                     | 2721 kg                                  |
| Max. lifting height                         |                     | 10.44 m                                  |
| Max. outreach                               |                     | 7.09 m                                   |
| Weight and dimensions                       |                     |                                          |
| Ove