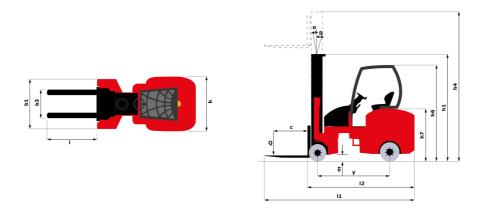

|            | 73 dB                      |

EMA II 18 HL-2 - Dimensional drawing



## Characteristics of masts and residual capacities

| Free Lift Triplex (FLT)                                          |    | FLT 80 | FLT 84 | FLT 90 | FLT 95 | FLT 100 | FLT 102 | FLT 110 | FLT 120 | FLT 125 | FLT 127 |
|------------------------------------------------------------------|----|--------|--------|--------|--------|---------|---------|---------|---------|---------|---------|
| α - Mast/fork carriage tilt,<br>forward                          | ۰  | 1      | 1      | 1      | 1      | 1       | 1       | 1       | 1       | 1       | 1       |
| β - Mast/fork carriage tilt,<br>backward                         | ٠  | 4      | 4      | 4      | 4      | 4       | 4       | 4       | 4       | 4       | 4       |
| h1 - Mast lowered height